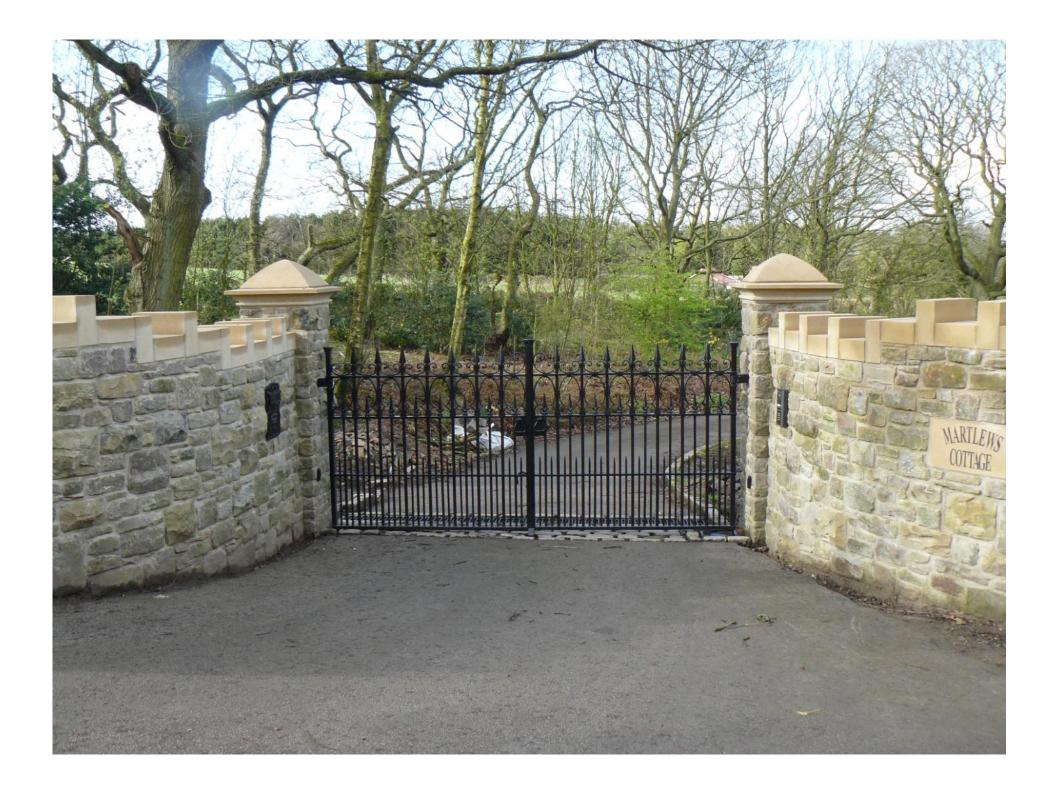

## Sligo Entrance and Pedestrian Gate

Keter Weldon.

From a design circa 1840—1900

Inspired by original church gates from Sligo, Southern Ireland. They have a repeated arch pattern with prominent rivet work at intervals. Cast iron spear head finials along two rows and closely repeated dog bars at bottom.

The following pages show several projects and illustrate the process from design to production and installation. Every element is hand forged using traditional techniques and solid sections.

The main entrance gate was automated with a CAME frog kit and Telguard keypad. Installation was by Charlie Griffiths.

Peter Weldon.

The Limehouse Sligo gate Design with Stone pillars (3) April 2009 copyright Peter Weldon 2009.

Peter Weldon Iron Designs Ltd. Tel: 0845 612 5746 www.peterweldon.co.uk

Peter Weldon Iron Designs Ltd. Tel: 0845 612 5746 www.peterweldon.co.uk