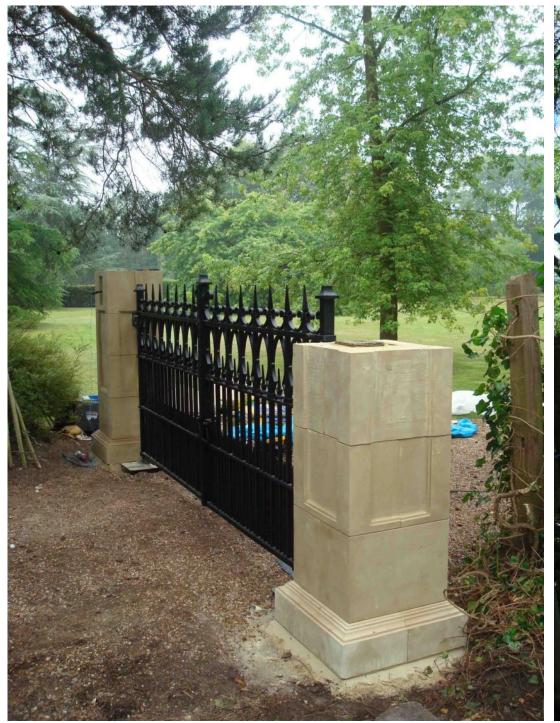

The following pages show several projects and illustrate the process from design to production and installation. Every element is hand forged using traditional techniques and solid sections.

The main entrance gate was automated with a CAME frog kit and Telguard keypad. Installation was by Charlie Griffiths.

Peter Weldon.

The Limehouse Sligo gate Design with Stone pillars (3) April 2009 copyright Peter Weldon 2009.

Peter Weldon Iron Designs Ltd. Tel: 0845 612 5746 www.peterweldon.co.uk

Peter Weldon Iron Designs Ltd. Tel: 0845 612 5746 www.peterweldon.co.uk