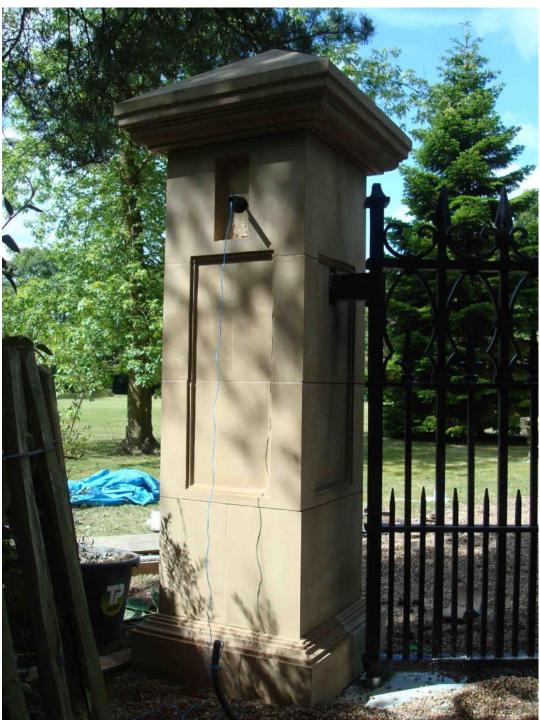

The following pages show several projects and illustrate the process from design to production and installation. Every element is hand forged using traditional techniques and solid sections.

The main entrance gate was automated with a CAME frog kit and Telguard keypad. Installation was by Charlie Griffiths.

Peter Weldon.

The Limehouse Sligo gate Design with Stone pillars (3) April 2009 copyright Peter Weldon 2009.

Peter Weldon Iron Designs Ltd. Tel: 0845 612 5746 www.peterweldon.co.uk

Peter Weldon Iron Designs Ltd. Tel: 0845 612 5746 www.peterweldon.co.uk