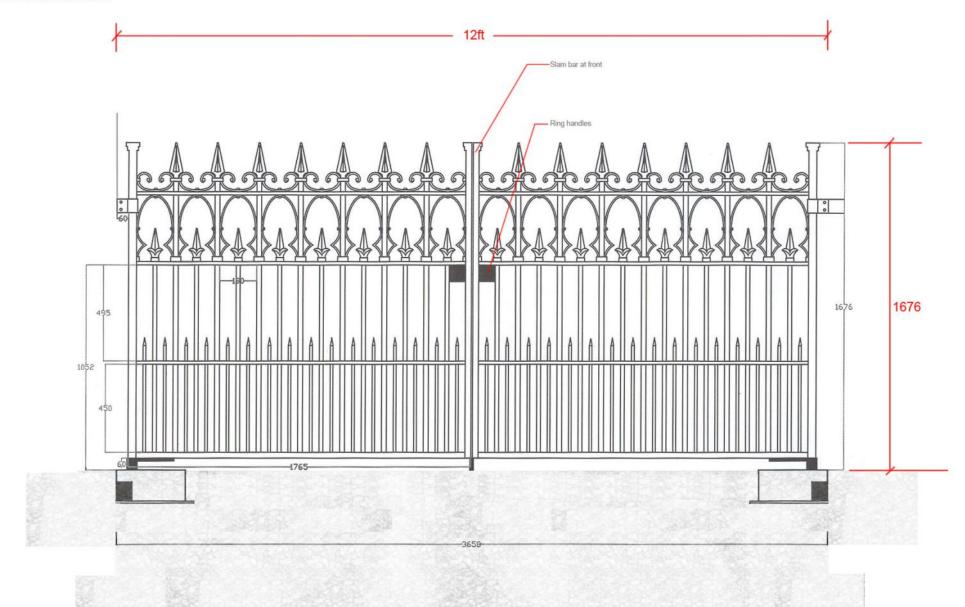

## Sligo Entrance and Pedestrian Gate

Keter Weldon.

From a design circa 1840—1900

Inspired by original church gates from Sligo, Southern Ireland. They have a repeated arch pattern with prominent rivet work at intervals. Cast iron spear head finials along two rows and closely repeated dog bars at bottom.

The following pages show several projects and illustrate the process from design to production and installation. Every element is hand forged using traditional techniques and solid sections.

The main entrance gate was automated with a CAME frog kit and Telguard keypad. Installation was by Charlie Griffiths.

Peter Weldon.

The Limehouse Sligo gate Design with Stone pillars (3) April 2009 copyright Peter Weldon 2009.

Peter Weldon Iron Designs Ltd. Tel: 0845 612 5746 www.peterweldon.co.uk

Peter Weldon Iron Designs Ltd. Tel: 0845 612 5746 www.peterweldon.co.uk