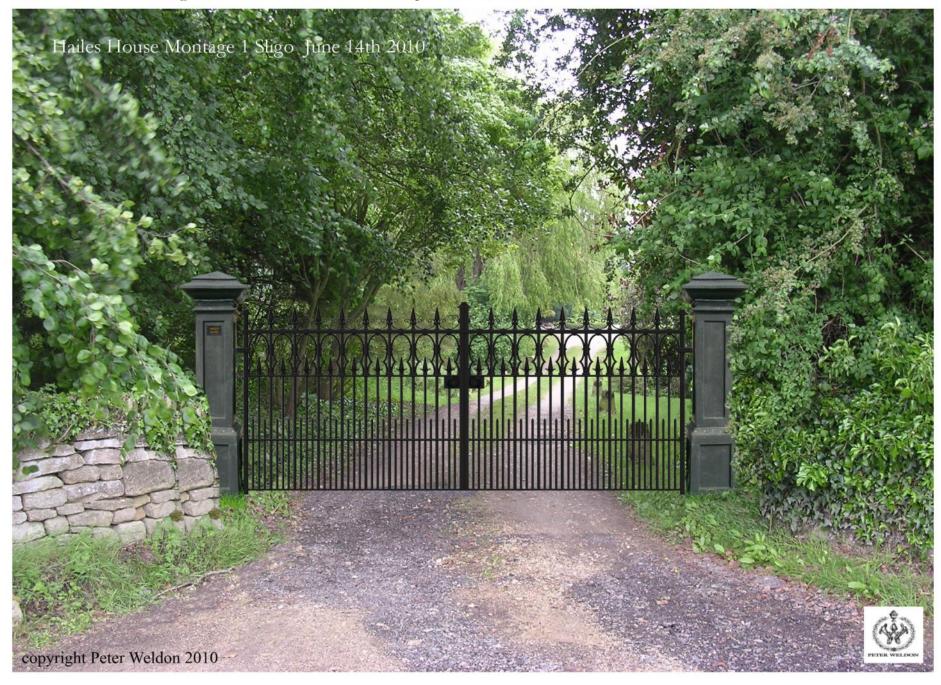

## Sligo Entrance and Pedestrian Gate

Keter Weldon.

From a design circa 1840—1900

Inspired by original church gates from Sligo, Southern Ireland. They have a repeated arch pattern with prominent rivet work at intervals. Cast iron spear head finials along two rows and closely repeated dog bars at bottom.

The following pages show several projects and illustrate the process from design to production and installation. Every element is hand forged using traditional techniques and solid sections.

The main entrance gate was automated with a CAME frog kit and Telguard keypad. Installation was by Charlie Griffiths.

Peter Weldon.

The Limehouse Sligo gate Design with Stone pillars (3) April 2009 copyright Peter Weldon 2009.

Peter Weldon Iron Designs Ltd. Tel: 0845 612 5746 www.peterweldon.co.uk

Peter Weldon Iron Designs Ltd. Tel: 0845 612 5746 www.peterweldon.co.uk