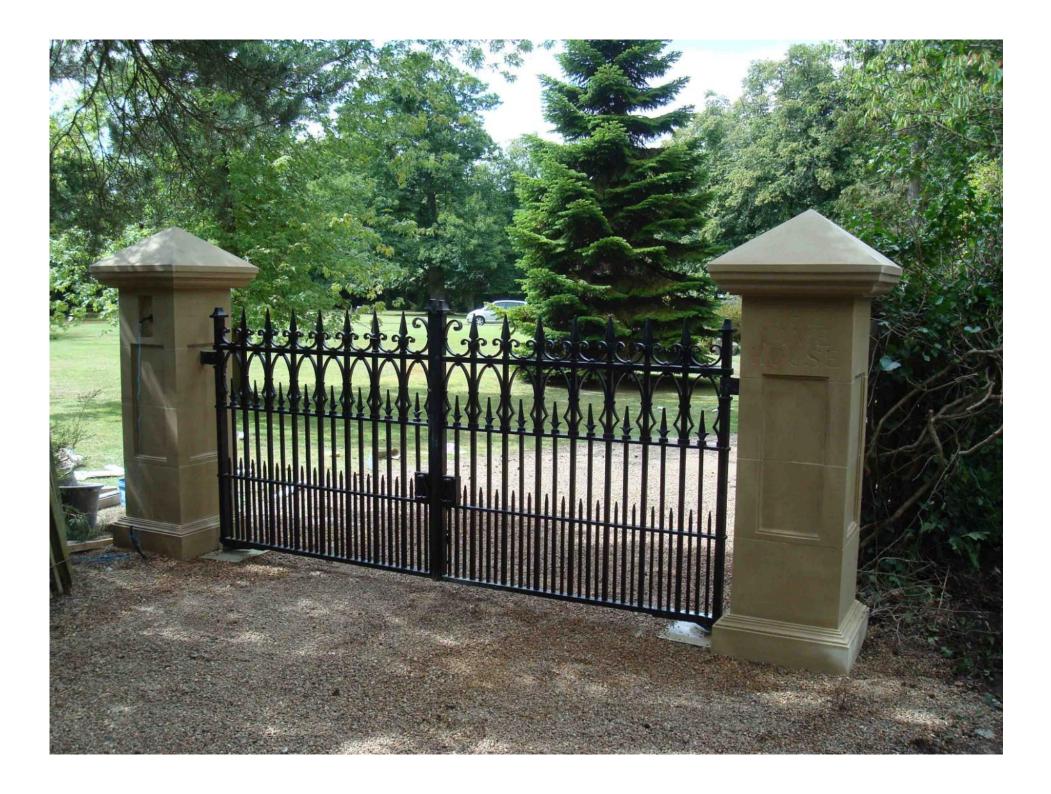

## Sligo Entrance and Pedestrian Gate

Keter Weldon.

From a design circa 1840—1900

Inspired by original church gates from Sligo, Southern Ireland. They have a repeated arch pattern with prominent rivet work at intervals. Cast iron spear head finials along two rows and closely repeated dog bars at bottom.

The following pages show several projects and illustrate the process from design to production and installation. Every element is hand forged using traditional techniques and solid sections.

The main entrance gate was automated with a CAME frog kit and Telguard keypad. Installation was by Charlie Griffiths.

Peter Weldon.

The Limehouse Sligo gate Design with Stone pillars (3) April 2009 copyright Peter Weldon 2009.

Peter Weldon Iron Designs Ltd. Tel: 0845 612 5746 www.peterweldon.co.uk

Peter Weldon Iron Designs Ltd. Tel: 0845 612 5746 www.peterweldon.co.uk