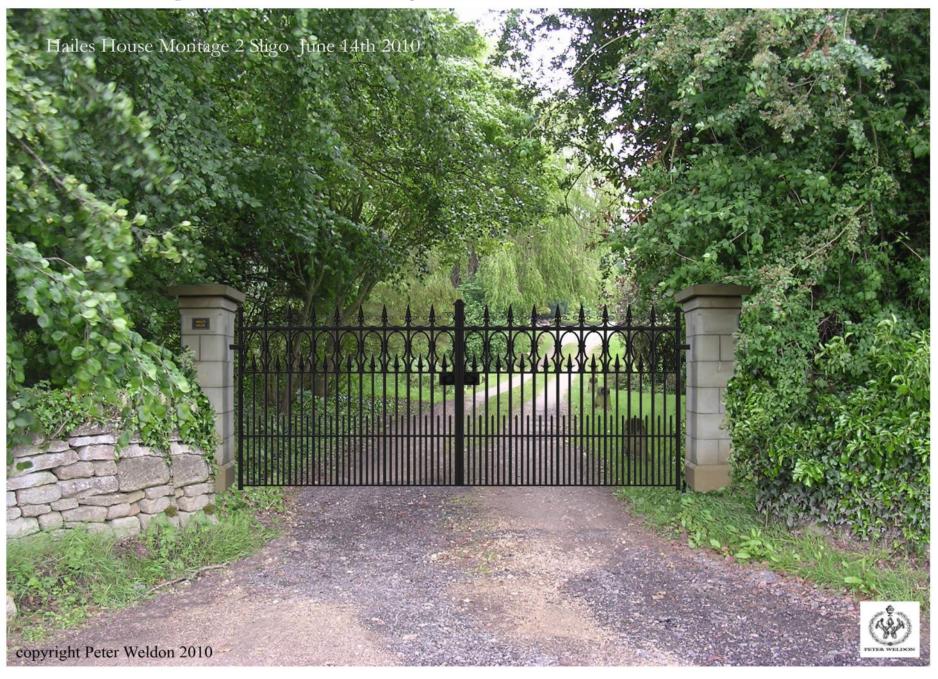

## Sligo Entrance and Pedestrian Gate

Keter Weldon.

From a design circa 1840—1900

Inspired by original church gates from Sligo, Southern Ireland. They have a repeated arch pattern with prominent rivet work at intervals. Cast iron spear head finials along two rows and closely repeated dog bars at bottom.

The following pages show several projects and illustrate the process from design to production and installation. Every element is hand forged using traditional techniques and solid sections.

The main entrance gate was automated with a CAME frog kit and Telguard keypad. Installation was by Charlie Griffiths.

Peter Weldon.

The Limehouse Sligo gate Design with Stone pillars (3) April 2009 copyright Peter Weldon 2009.

Peter Weldon Iron Designs Ltd. Tel: 0845 612 5746 www.peterweldon.co.uk

Peter Weldon Iron Designs Ltd. Tel: 0845 612 5746 www.peterweldon.co.uk