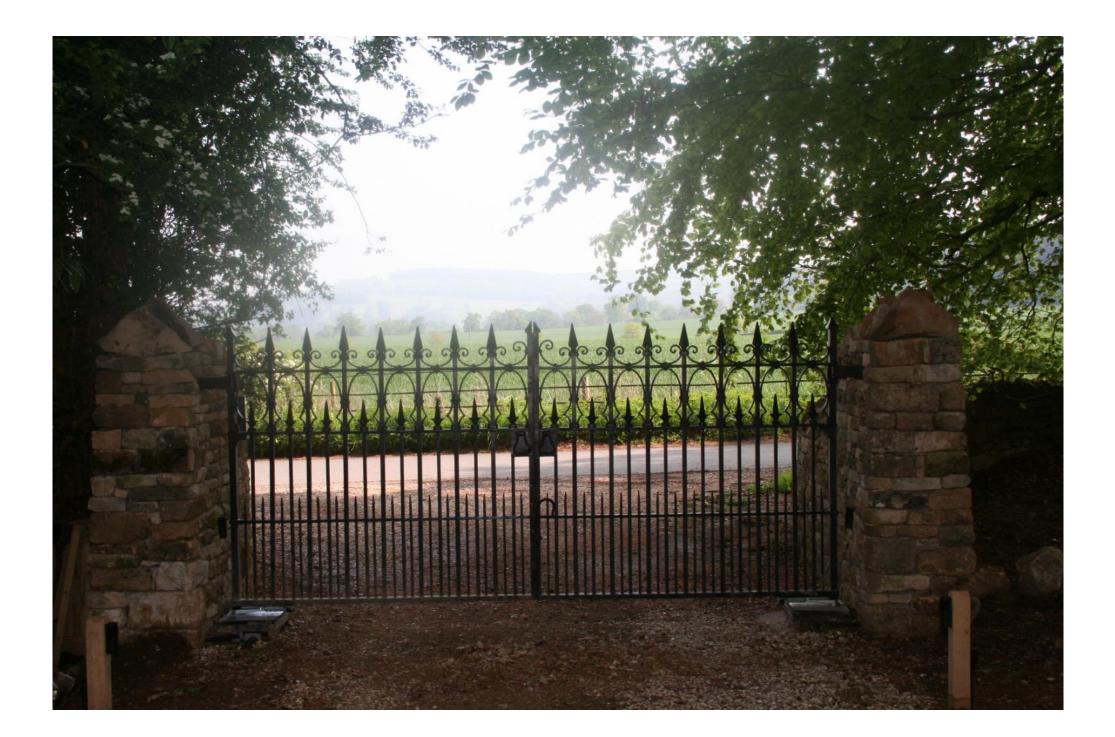

## Sligo Entrance and Pedestrian Gate

Keter Weldon.

From a design circa 1840—1900

Inspired by original church gates from Sligo, Southern Ireland. They have a repeated arch pattern with prominent rivet work at intervals. Cast iron spear head finials along two rows and closely repeated dog bars at bottom.

The following pages show several projects and illustrate the process from design to production and installation. Every element is hand forged using traditional techniques and solid sections.

The main entrance gate was automated with a CAME frog kit and Telguard keypad. Installation was by Charlie Griffiths.

Peter Weldon.

The Limehouse Sligo gate Design with Stone pillars (3) April 2009 copyright Peter Weldon 2009.

Peter Weldon Iron Designs Ltd. Tel: 0845 612 5746 www.peterweldon.co.uk

Peter Weldon Iron Designs Ltd. Tel: 0845 612 5746 www.peterweldon.co.uk