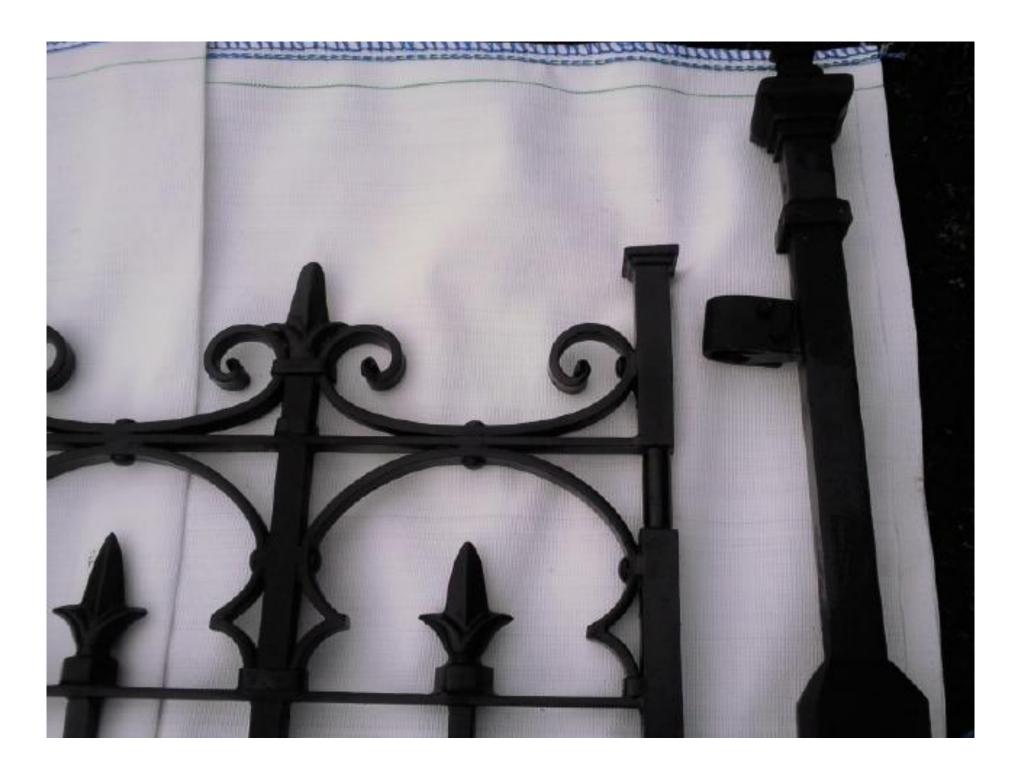

## Sligo Entrance and Pedestrian Gate

Keter Weldon.

From a design circa 1840—1900

Inspired by original church gates from Sligo, Southern Ireland. They have a repeated arch pattern with prominent rivet work at intervals. Cast iron spear head finials along two rows and closely repeated dog bars at bottom.

The following pages show several projects and illustrate the process from design to production and installation. Every element is hand forged using traditional techniques and solid sections.

The main entrance gate was automated with a CAME frog kit and Telguard keypad. Installation was by Charlie Griffiths.

Peter Weldon.

The Limehouse Sligo gate Design with Stone pillars (3) April 2009 copyright Peter Weldon 2009.

Peter Weldon Iron Designs Ltd. Tel: 0845 612 5746 www.peterweldon.co.uk

Peter Weldon Iron Designs Ltd. Tel: 0845 612 5746 www.peterweldon.co.uk