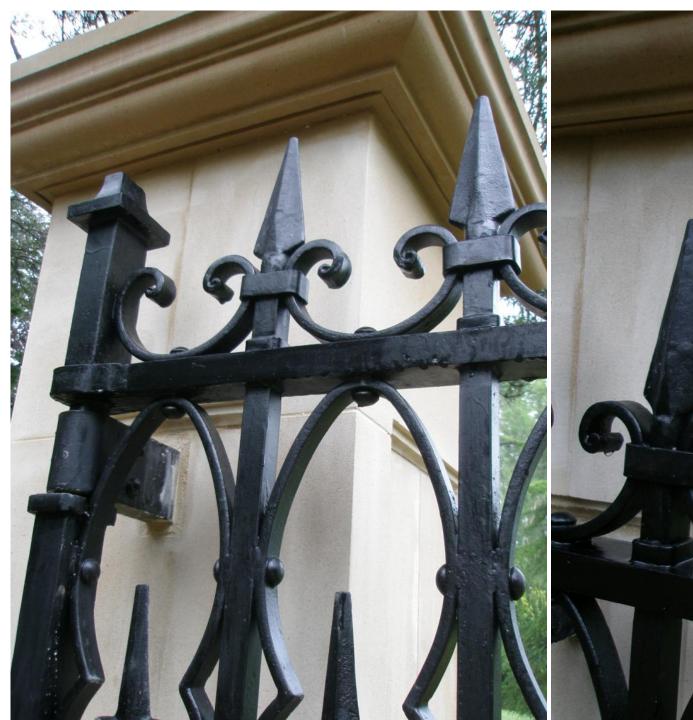

## Sligo Entrance and Pedestrian Gate

Keter Weldon.

From a design circa 1840—1900

Inspired by original church gates from Sligo, Southern Ireland. They have a repeated arch pattern with prominent rivet work at intervals. Cast iron spear head finials along two rows and closely repeated dog bars at bottom.

The following pages show several projects and illustrate the process from design to production and installation. Every element is hand forged using traditional techniques and solid sections.

The main entrance gate was automated with a CAME frog kit and Telguard keypad. Installation was by Charlie Griffiths.