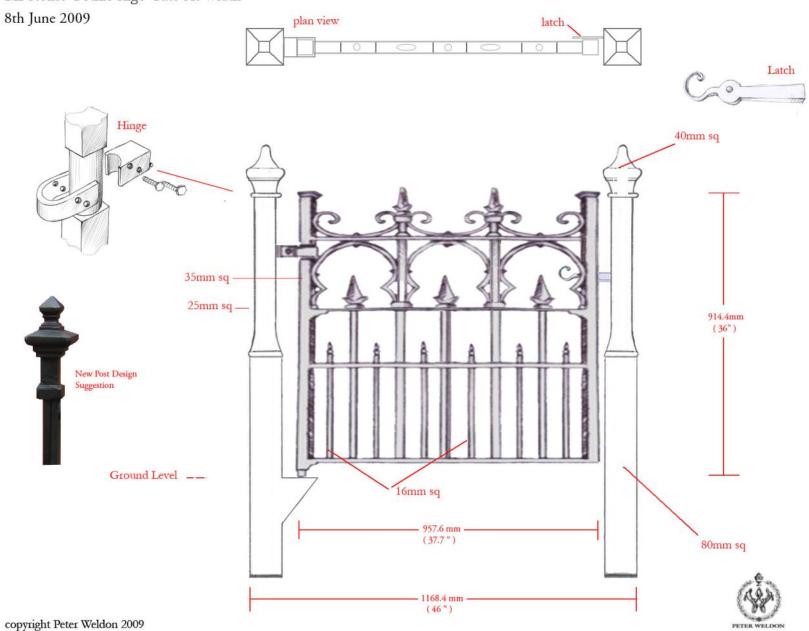

## Sligo Entrance and Pedestrian Gate

Keter Weldon.

From a design circa 1840—1900

Inspired by original church gates from Sligo, Southern Ireland. They have a repeated arch pattern with prominent rivet work at intervals. Cast iron spear head finials along two rows and closely repeated dog bars at bottom.

The following pages show several projects and illustrate the process from design to production and installation. Every element is hand forged using traditional techniques and solid sections.

The main entrance gate was automated with a CAME frog kit and Telguard keypad. Installation was by Charlie Griffiths.

Peter Weldon.

The Limehouse Sligo gate Design with Stone pillars (3) April 2009 copyright Peter Weldon 2009.

Peter Weldon Iron Designs Ltd. Tel: 0845 612 5746 www.peterweldon.co.uk

Peter Weldon Iron Designs Ltd. Tel: 0845 612 5746 www.peterweldon.co.uk