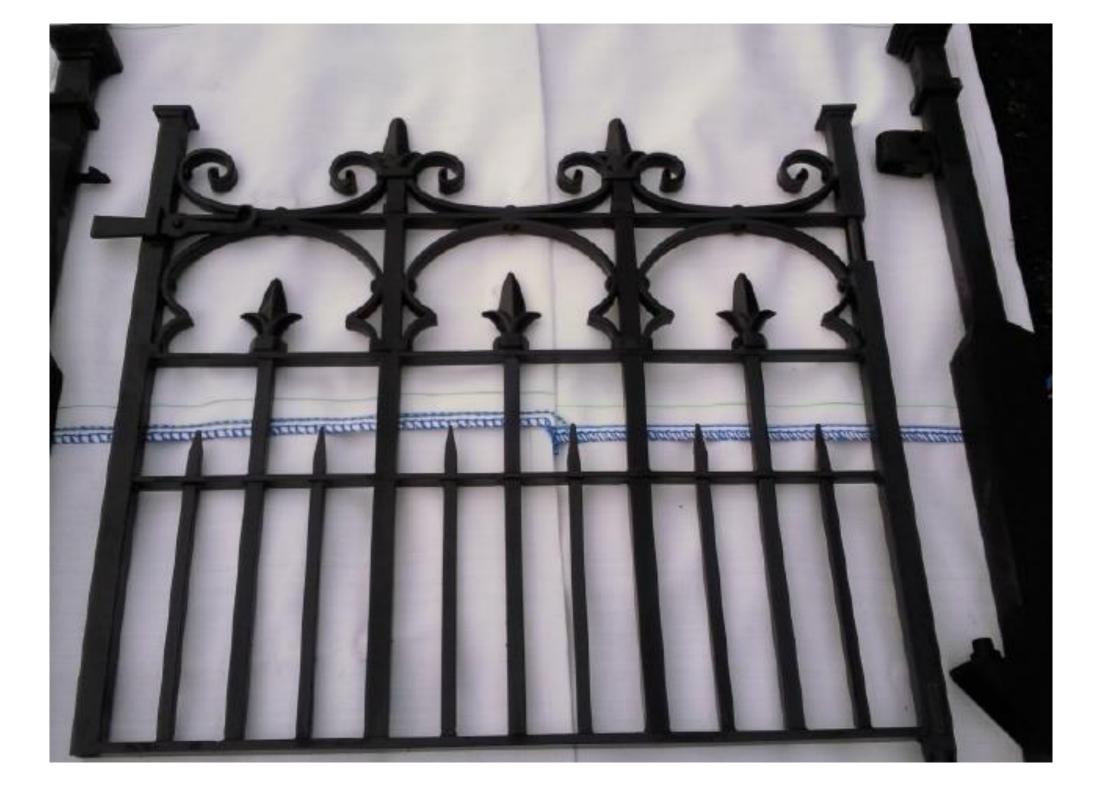

## Sligo Entrance and Pedestrian Gate

Keter Weldon.

From a design circa 1840—1900

Inspired by original church gates from Sligo, Southern Ireland. They have a repeated arch pattern with prominent rivet work at intervals. Cast iron spear head finials along two rows and closely repeated dog bars at bottom.

The following pages show several projects and illustrate the process from design to production and installation. Every element is hand forged using traditional techniques and solid sections.

The main entrance gate was automated with a CAME frog kit and Telguard keypad. Installation was by Charlie Griffiths.