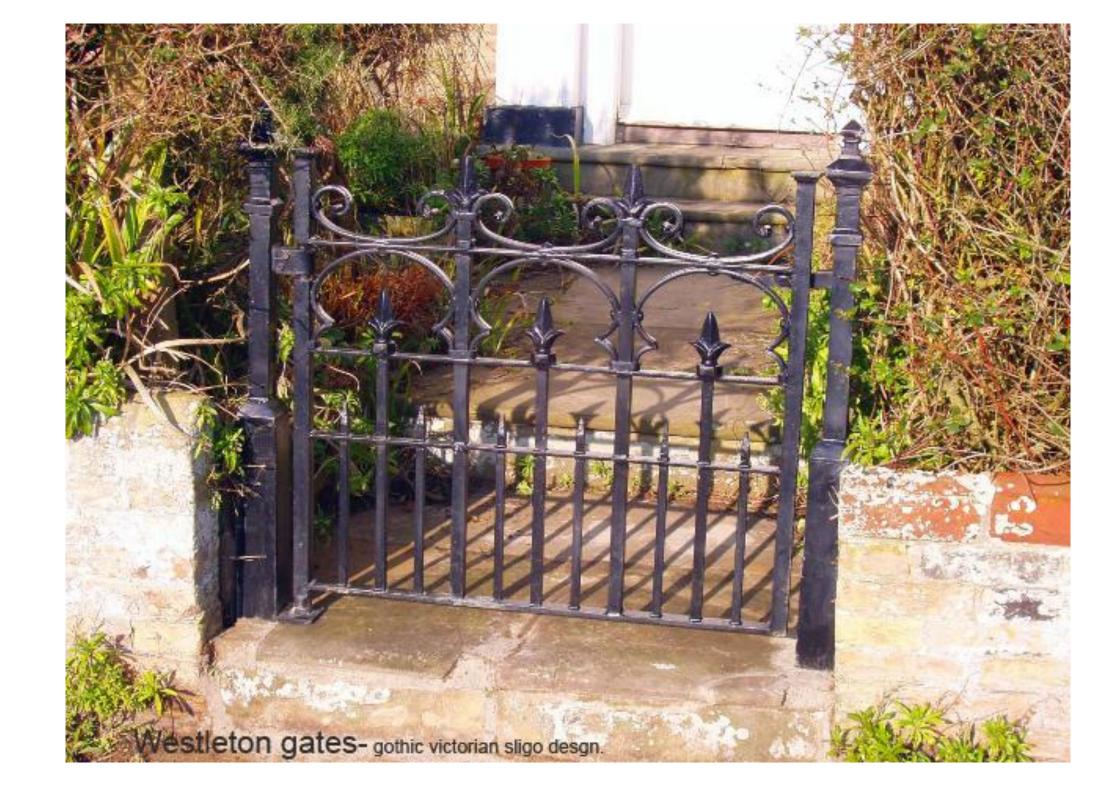

## Sligo Entrance and Pedestrian Gate

Keter Weldon.

From a design circa 1840—1900

Inspired by original church gates from Sligo, Southern Ireland. They have a repeated arch pattern with prominent rivet work at intervals. Cast iron spear head finials along two rows and closely repeated dog bars at bottom.

Peter Weldon.

The Limehouse Sligo gate Design with Stone pillars (3) April 2009 copyright Peter Weldon 2009.

Peter Weldon Iron Designs Ltd. Tel: 0845 612 5746 www.peterweldon.co.uk

Peter Weldon Iron Designs Ltd. Tel: 0845 612 5746 www.peterweldon.co.uk