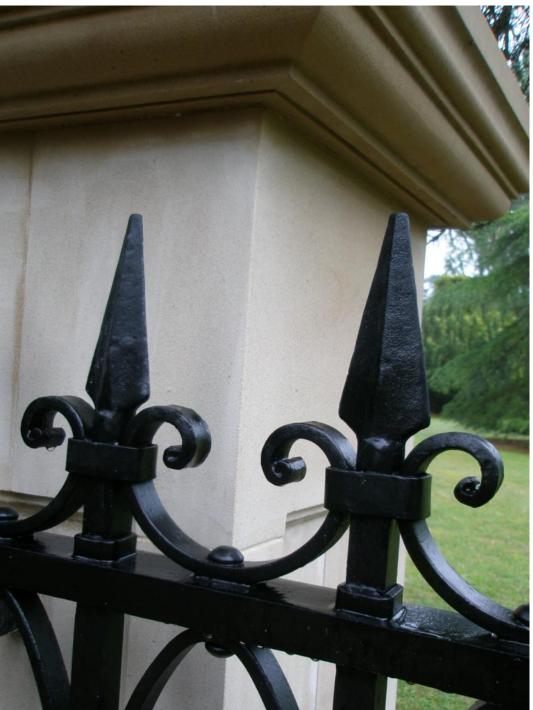

## Sligo Entrance and Pedestrian Gate

Keter Weldon.

From a design circa 1840—1900

Inspired by original church gates from Sligo, Southern Ireland. They have a repeated arch pattern with prominent rivet work at intervals. Cast iron spear head finials along two rows and closely repeated dog bars at bottom.

The following pages show several projects and illustrate the process from design to production and installation. Every element is hand forged using traditional techniques and solid sections.

The main entrance gate was automated with a CAME frog kit and Telguard keypad. Installation was by Charlie Griffiths.