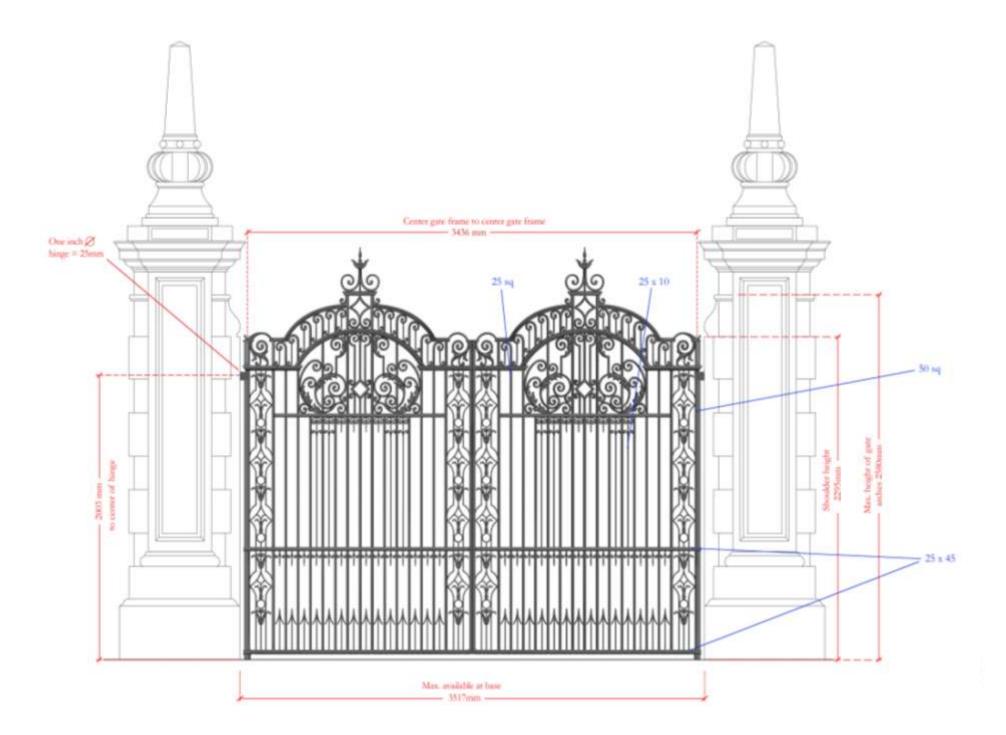

## Entrance Gates at Longstowe Hall

Longstowe Hall, Cambridgeshire had their main entrance gates removed within one week of the outbreak of World War One. A photograph of the original gates supplied the detail needed to produce a faithful copy, and the hall once again has an entrance worthy of Longstowe.

Designed & manufactured by Peter Weldon Iron Designs; Manufacture was by our partner firm Aquairon of Bulgaria. Installation was by Charlie Griffiths and Peter Weldon.

The following pages illustrate the process from design, manufacture, and installation.