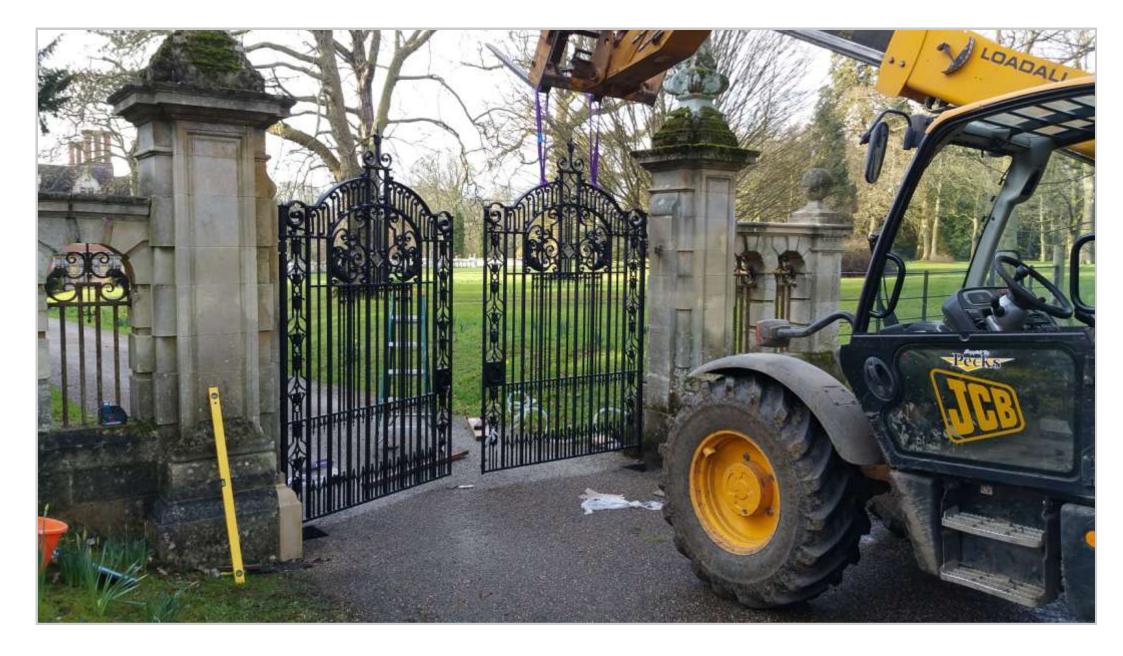

## Entrance Gates at Longstowe Hall

Longstowe Hall, Cambridgeshire had their main entrance gates removed within one week of the outbreak of World War One. A photograph of the original gates supplied the detail needed to produce a faithful copy, and the hall once again has an entrance worthy of Longstowe.

Designed & manufactured by Peter Weldon Iron Designs; Manufacture was by our partner firm Aquairon of Bulgaria. Installation was by Charlie Griffiths and Peter Weldon.

The following pages illustrate the process from design, manufacture, and installation.