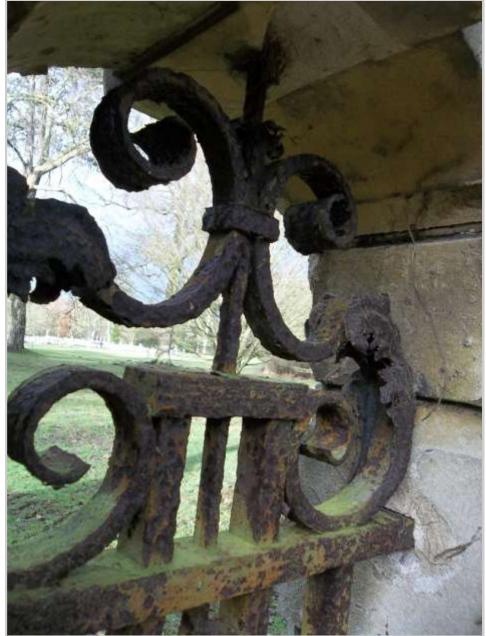

## The accidental find of a photograph of the original gates.

Images of the original ironwork still remaining at Longstowe.

AT COM 1 102 100 100

Photographs during the manufacture.