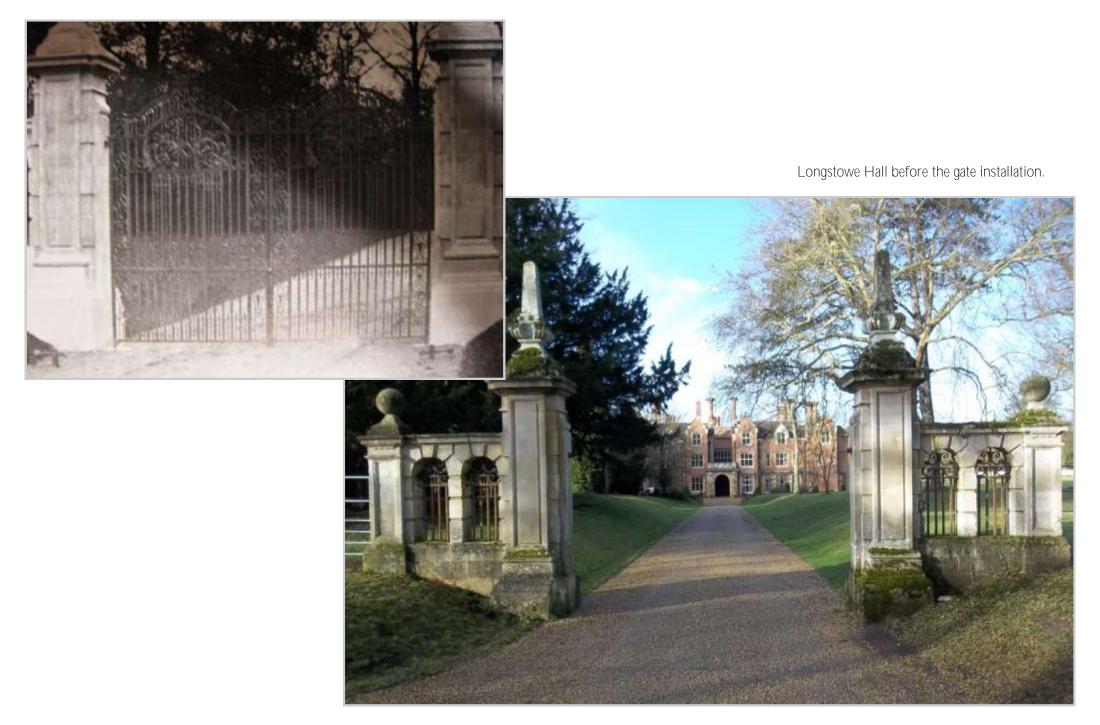

## Entrance Gates at Longstowe Hall

Longstowe Hall, Cambridgeshire had their main entrance gates removed within one week of the outbreak of World War One. A photograph of the original gates supplied the detail needed to produce a faithful copy, and the hall once again has an entrance worthy of Longstowe.

## The accidental find of a photograph of the original gates.

Images of the original ironwork still remaining at Longstowe.

AT COM 1 102 100 100

Photographs during the manufacture.