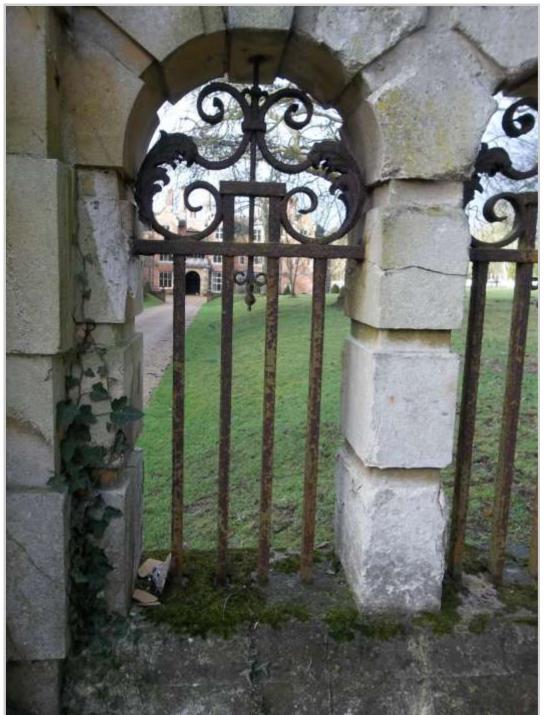

## The accidental find of a photograph of the original gates.

Images of the original ironwork still remaining at Longstowe.

AT COM 1 102 100 100

Photographs during the manufacture.