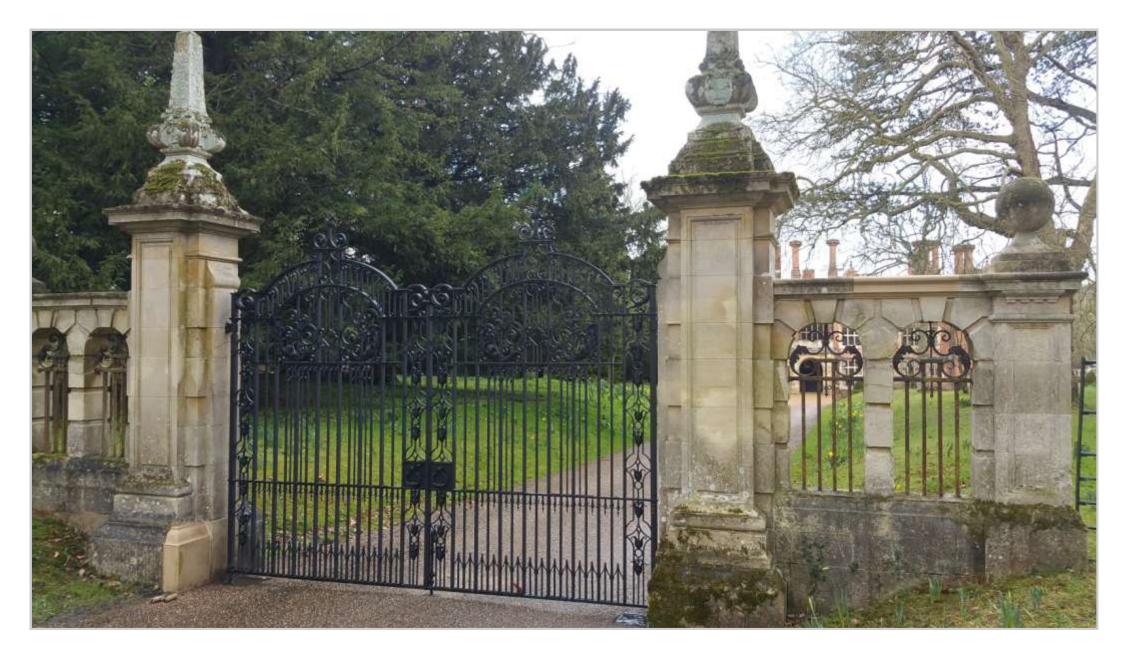

## Entrance Gates at Longstowe Hall

Longstowe Hall, Cambridgeshire had their main entrance gates removed within one week of the outbreak of World War One. A photograph of the original gates supplied the detail needed to produce a faithful copy, and the hall once again has an entrance worthy of Longstowe.

Designed & manufactured by Peter Weldon Iron Designs; Manufacture was by our partner firm Aquairon of Bulgaria. Installation was by Charlie Griffiths and Peter Weldon.

The following pages illustrate the process from design, manufacture, and installation.