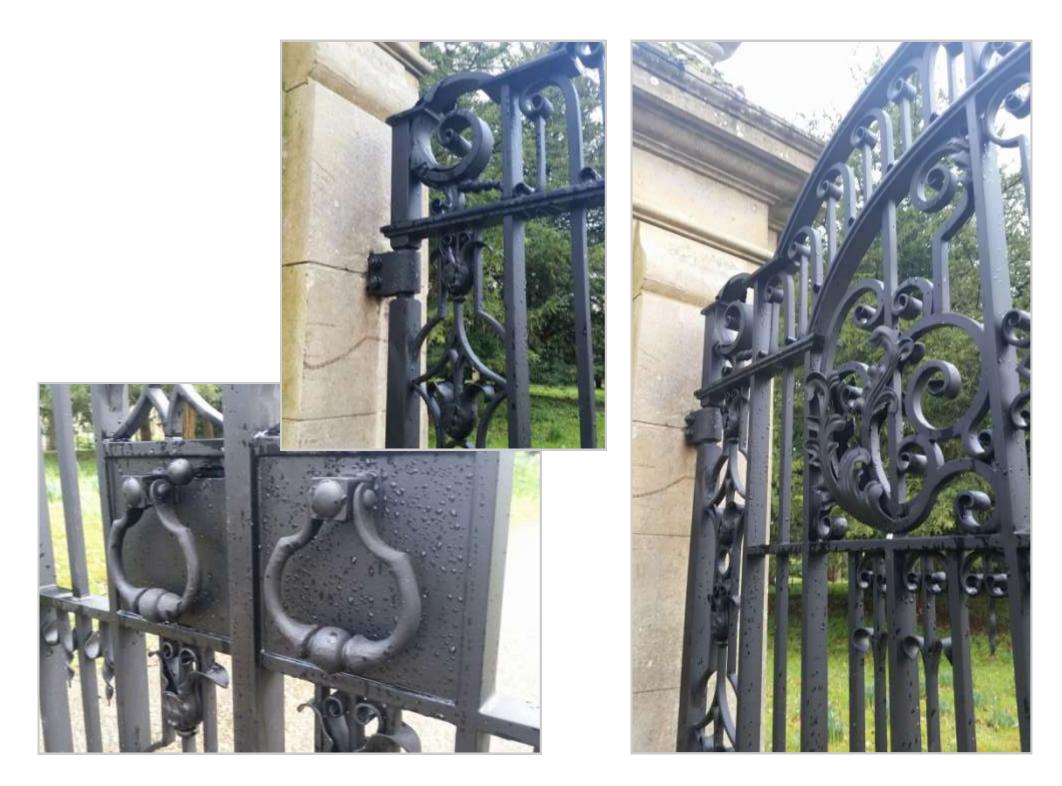

## Entrance Gates at Longstowe Hall

Longstowe Hall, Cambridgeshire had their main entrance gates removed within one week of the outbreak of World War One. A photograph of the original gates supplied the detail needed to produce a faithful copy, and the hall once again has an entrance worthy of Longstowe.

Designed & manufactured by Peter Weldon Iron Designs; Manufacture was by our partner firm Aquairon of Bulgaria. Installation was by Charlie Griffiths and Peter Weldon.

The following pages illustrate the process from design, manufacture, and installation.