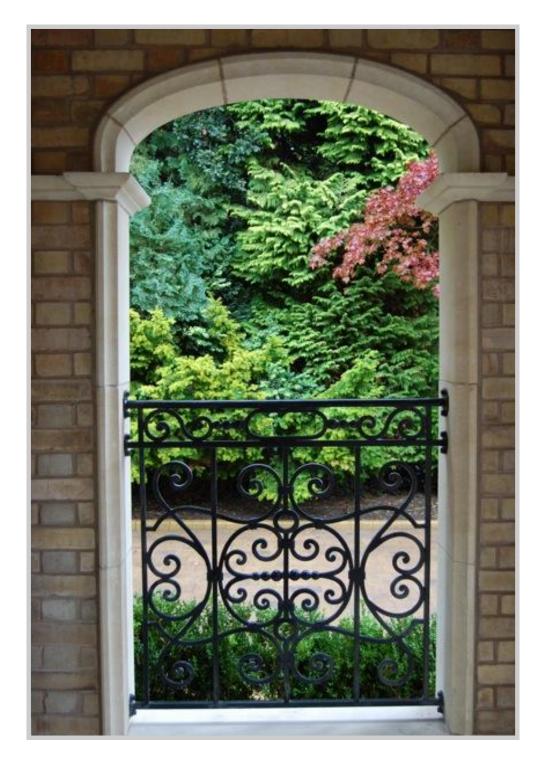

## Chateau style new build in Cheshire.

Working with award winning architecture and design company The Design Practice at Uber, Cheshire, Peter Weldon Iron Designs were commissioned to design and manufacture interior and exterior ironwork for an impressive chateau style new build.

Items included the entrance gates, a decorative door grille, staircase and balconies.

Peter Weldon.

Peter Weldon.