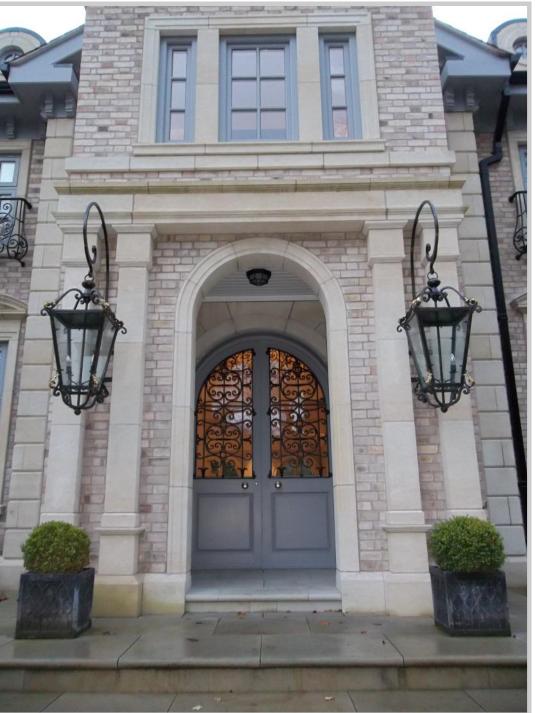

## Chateau style new build in Cheshire.

Working with award winning architecture and design company The Design Practice at Uber, Cheshire, Peter Weldon Iron Designs were commissioned to design and manufacture interior and exterior ironwork for an impressive chateau style new build.

Items included the entrance gates, a decorative door grille, staircase and balconies.

Peter Weldon.

Peter Weldon.