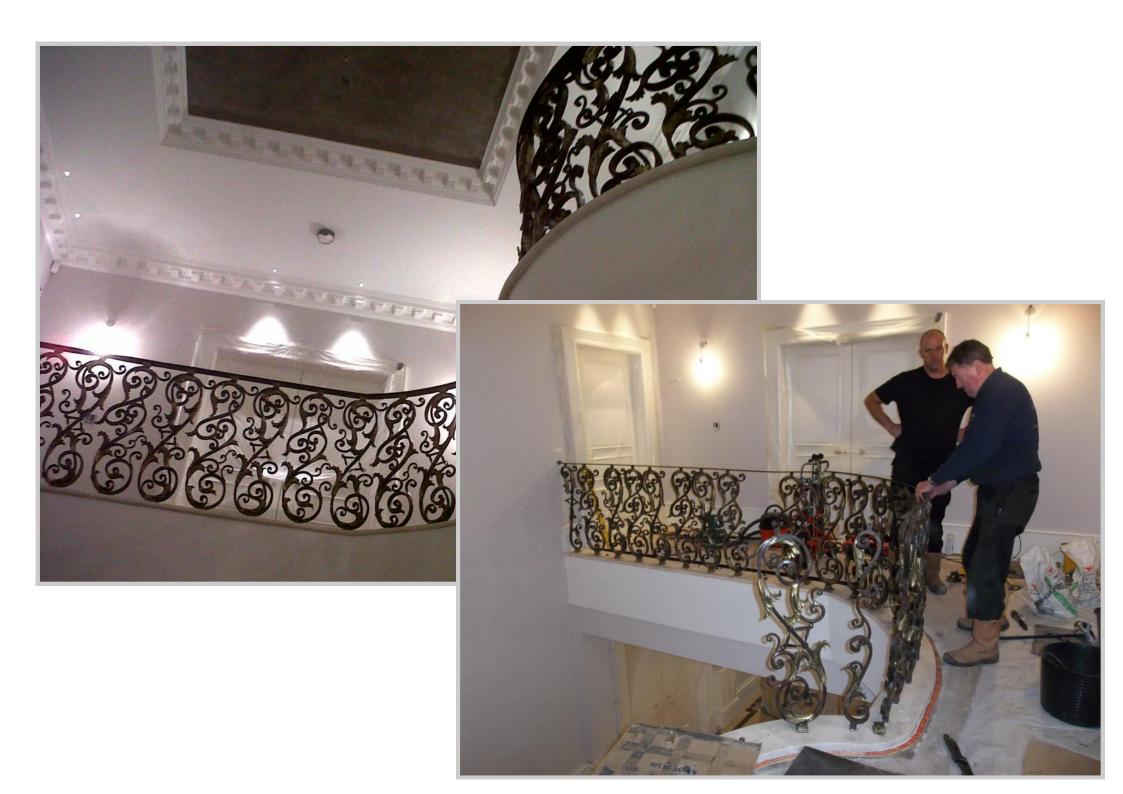

Items included the entrance gates, a decorative door grille, staircase and balconies.

Peter Weldon.

Peter Weldon.