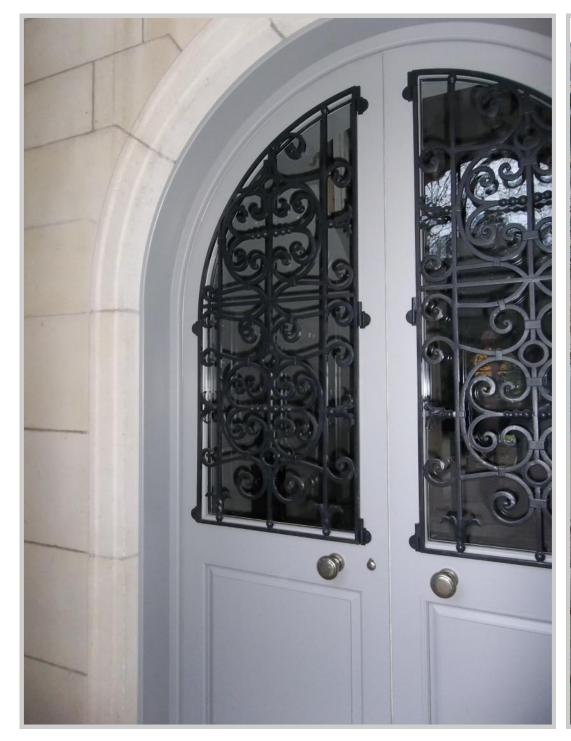

## Chateau style new build in Cheshire.

Working with award winning architecture and design company The Design Practice at Uber, Cheshire, Peter Weldon Iron Designs were commissioned to design and manufacture interior and exterior ironwork for an impressive chateau style new build.

Items included the entrance gates, a decorative door grille, staircase and balconies.

Peter Weldon.

Peter Weldon.