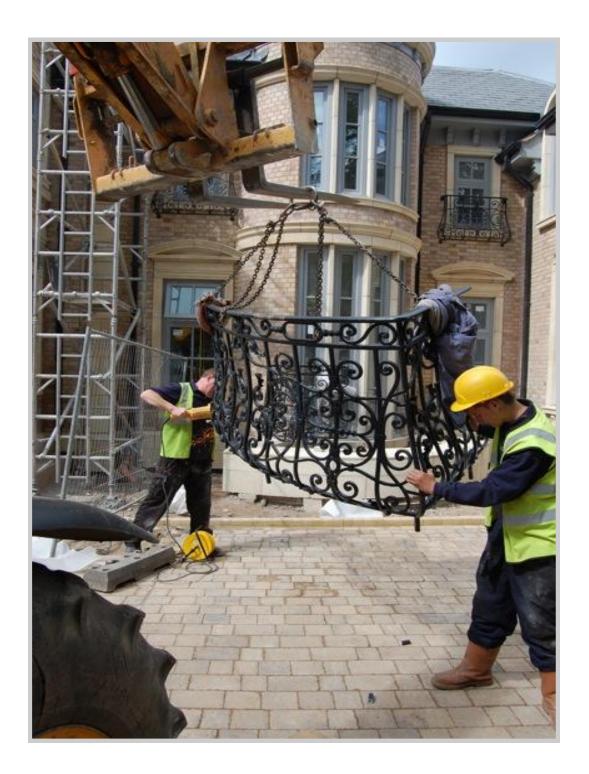

## Chateau style new build in Cheshire.

Working with award winning architecture and design company The Design Practice at Uber, Cheshire, Peter Weldon Iron Designs were commissioned to design and manufacture interior and exterior ironwork for an impressive chateau style new build.

Items included the entrance gates, a decorative door grille, staircase and balconies.

Peter Weldon.

Peter Weldon.