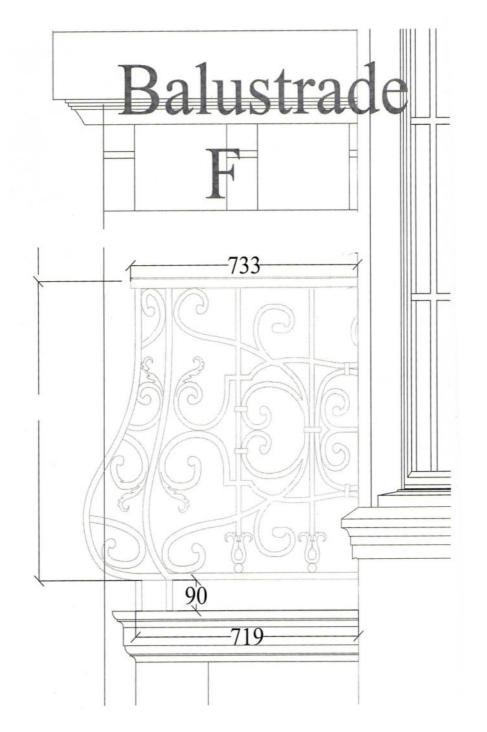

Items included the entrance gates, a decorative door grille, staircase and balconies.

Peter Weldon.

Peter Weldon.

## Loxley Balconies