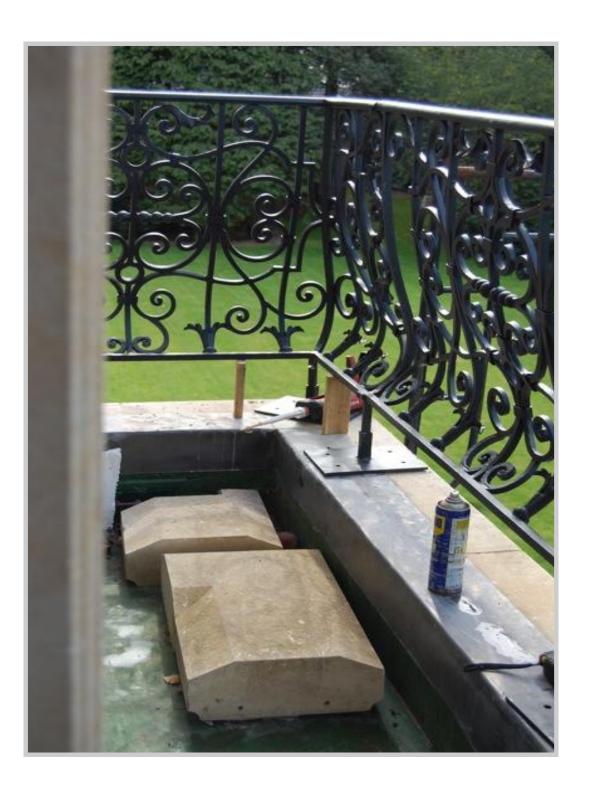

Items included the entrance gates, a decorative door grille, staircase and balconies.

Peter Weldon.

Peter Weldon.

## Loxley Balconies