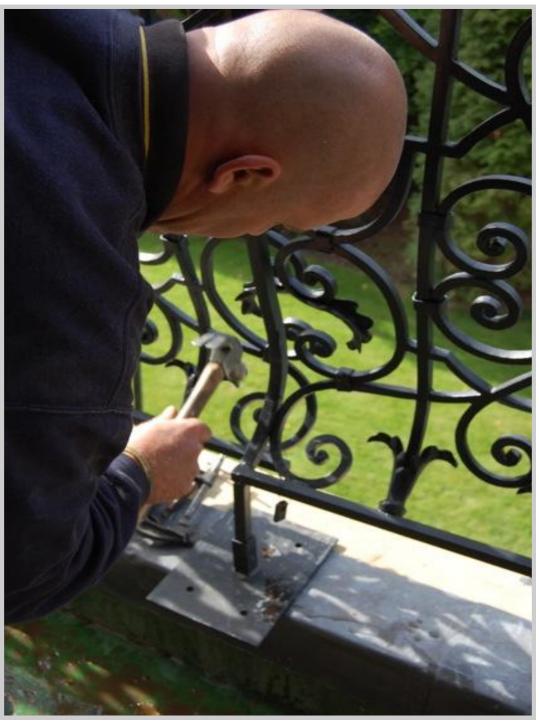

Items included the entrance gates, a decorative door grille, staircase and balconies.

Peter Weldon.

Peter Weldon.

## Loxley Balconies