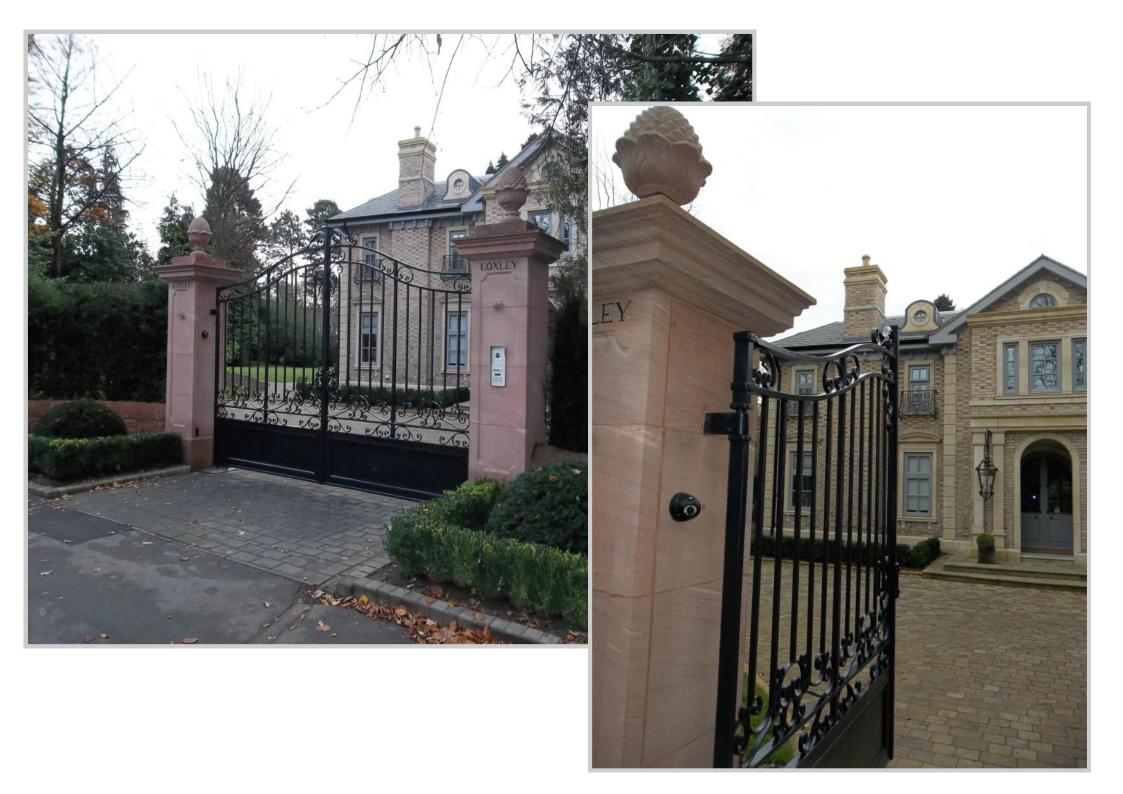

## Chateau style new build in Cheshire.

Working with award winning architecture and design company The Design Practice at Uber, Cheshire, Peter Weldon Iron Designs were commissioned to design and manufacture interior and exterior ironwork for an impressive chateau style new build.

Items included the entrance gates, a decorative door grille, staircase and balconies.

Peter Weldon.

Peter Weldon.