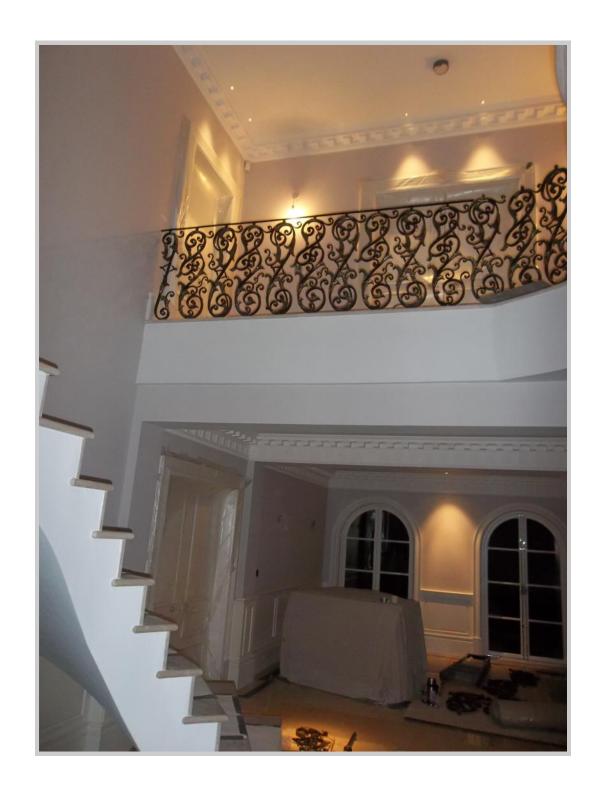

Items included the entrance gates, a decorative door grille, staircase and balconies.

Peter Weldon.

Peter Weldon.