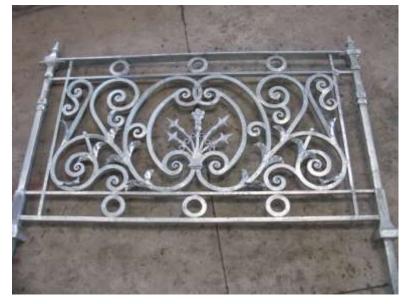

- . x4 posts
- . x4 panels 1529mm wide
- xI panel 1581mm wide

Balustrade during manufacture . Galvanised but not yet painted .

FRONT ELEVATION SIDE ELEVATION