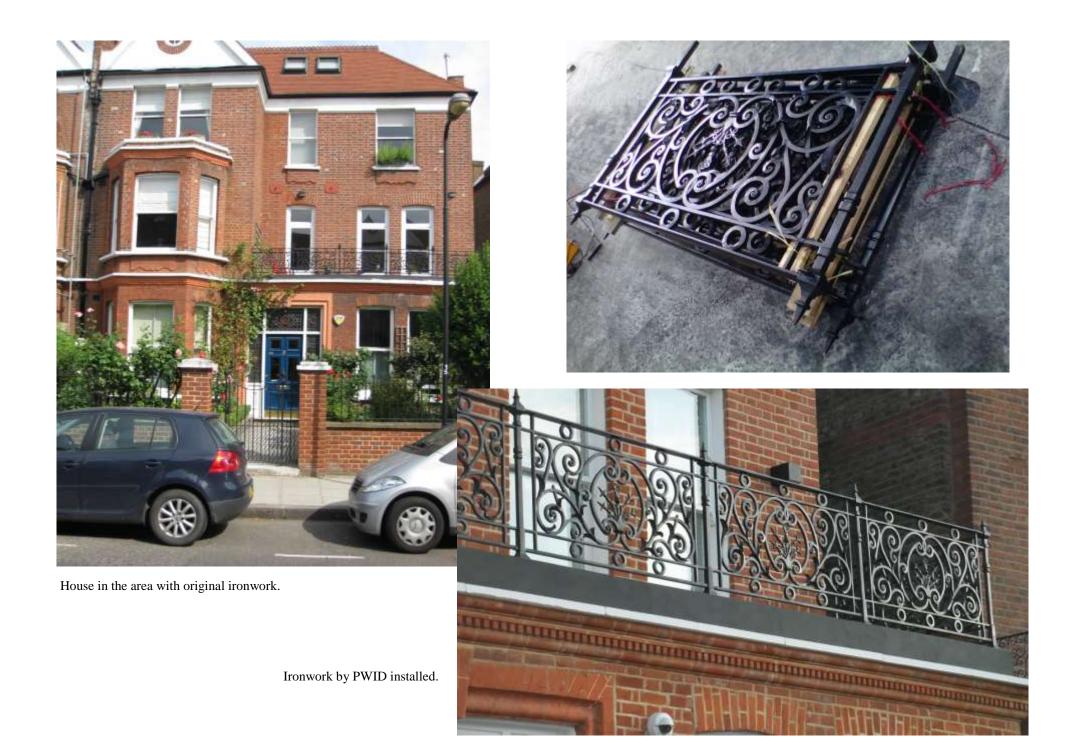

Spring 2013

Camden Balustrade

London

This client required a balustrade that was a faithful replica of original balcony balustrades in the area. We altered the design slightly to comply with current building regulations. We also assisted by providing photo montages of the design in position for the client to review prior to manufacture.