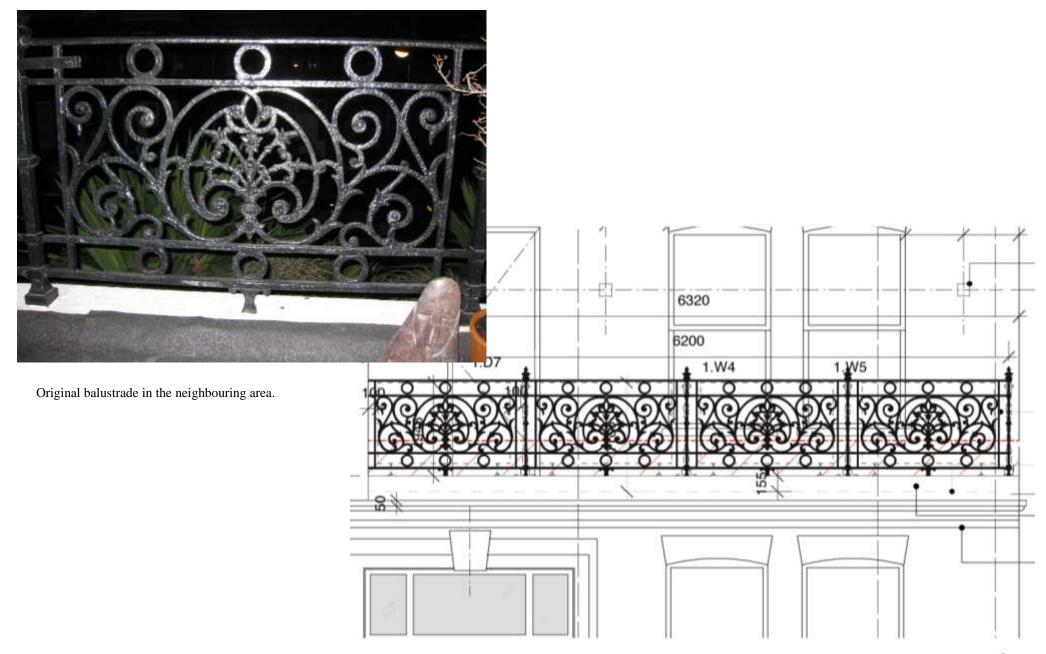

Spring 2013

Camden Balustrade

London

This client required a balustrade that was a faithful replica of original balcony balustrades in the area. We altered the design slightly to comply with current building regulations. We also assisted by providing photo montages of the design in position for the client to review prior to manufacture.

The following pages illustrate the process from design, to production and manufacture.

Peter Weldon.

Peter Weldon.

Technical drawing showing position of core drilling holes.

PLAN

Peter Weldon Iron Designs Ltd. Tel: 0845 612 5746 www.peterweldon.co.uk copyright Peter Weldon