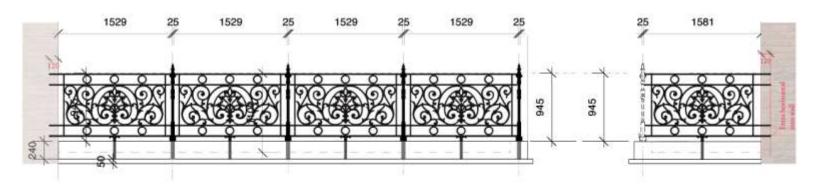

The following pages illustrate the process from design, to production and manufacture.

Peter Weldon.

Peter Weldon.

Technical drawing showing position of core drilling holes.

PLAN

Peter Weldon Iron Designs Ltd. Tel: 0845 612 5746 www.peterweldon.co.uk copyright Peter Weldon

- . x4 posts
- . x4 panels 1529mm wide
- xI panel 1581mm wide

Balustrade during manufacture . Galvanised but not yet painted .

FRONT ELEVATION SIDE ELEVATION