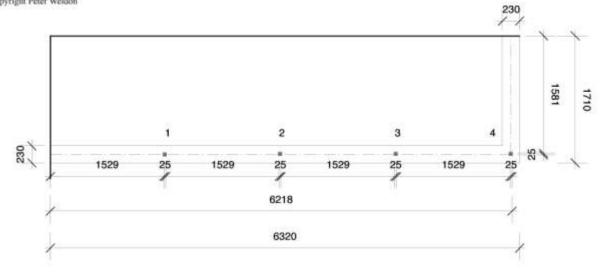

The following pages illustrate the process from design, to production and manufacture.

Peter Weldon.

Peter Weldon.

Technical drawing showing position of core drilling holes.

PLAN

Peter Weldon Iron Designs Ltd. Tel: 0845 612 5746 www.peterweldon.co.uk copyright Peter Weldon

- . x4 posts
- . x4 panels 1529mm wide
- xI panel 1581mm wide

Balustrade during manufacture . Galvanised but not yet painted .

FRONT ELEVATION SIDE ELEVATION