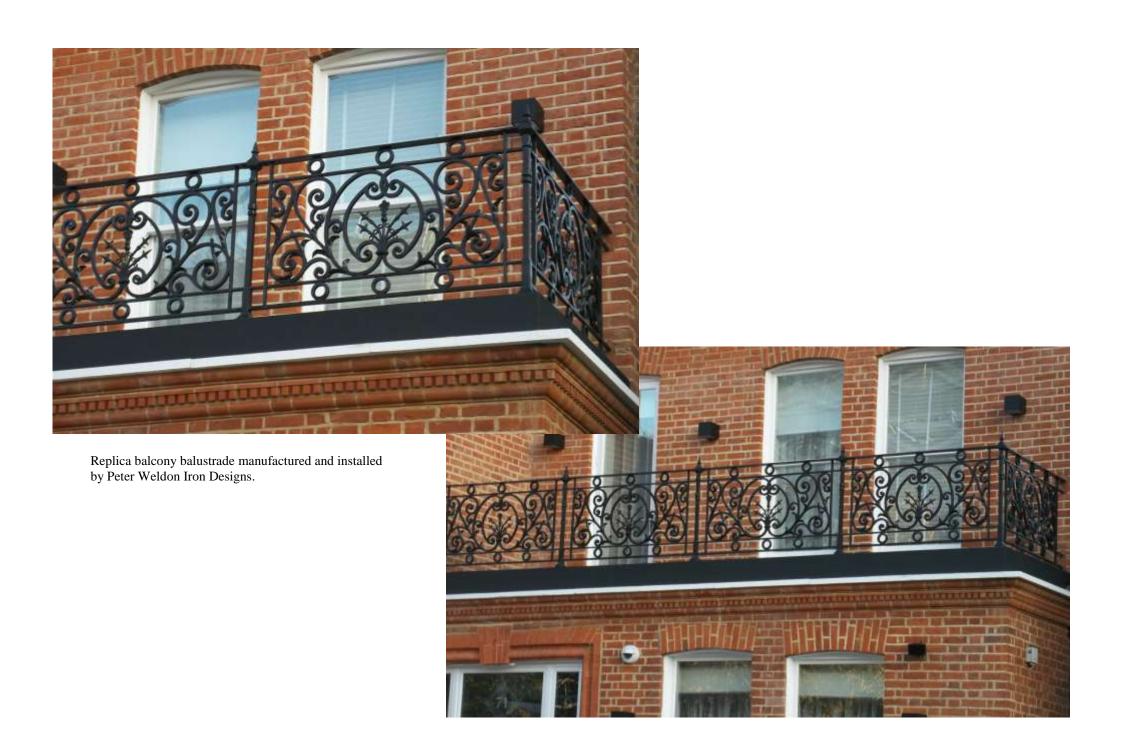

Spring 2013

Camden Balustrade

London

This client required a balustrade that was a faithful replica of original balcony balustrades in the area. We altered the design slightly to comply with current building regulations. We also assisted by providing photo montages of the design in position for the client to review prior to manufacture.