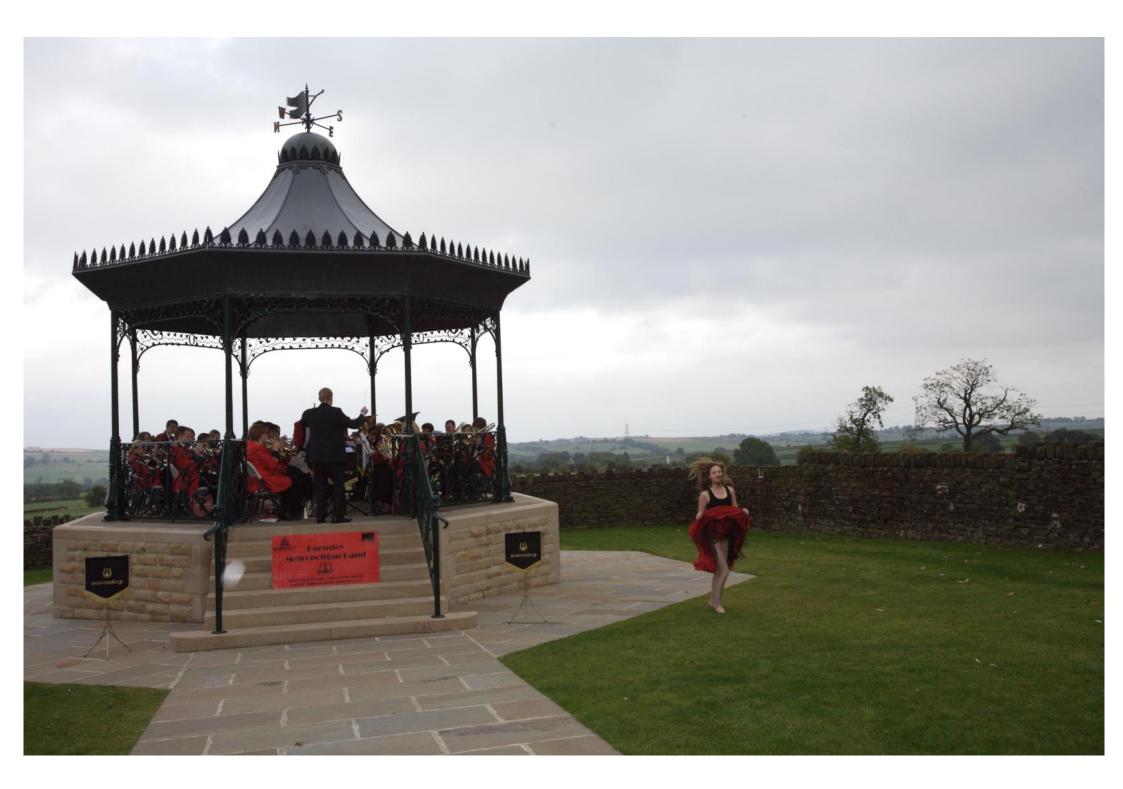

## The Cubley Hall Bandstand-

By Peter Weldon Iron Designs Ltd.

The Cubley Hall Hotel is located on the edge of the Peak District Tel: 01226 766086

Peter Weldon Iron Designs can design to your requirements with pencil sketches, photoshop and DWG files. Custom mouldings can be created using our skilled model makers to replicate shields or motifs. The structure can be created from steel, cast iron, cast bronze, copper, aluminium, fibreglass and timber. The following images illustrate the Cubley Hall Bandstand, Penistone, Sheffield, South Yorkshire, S36 9DF. This project was commissioned by John Wigfield proprietor, and the bandstand was installed during 2008