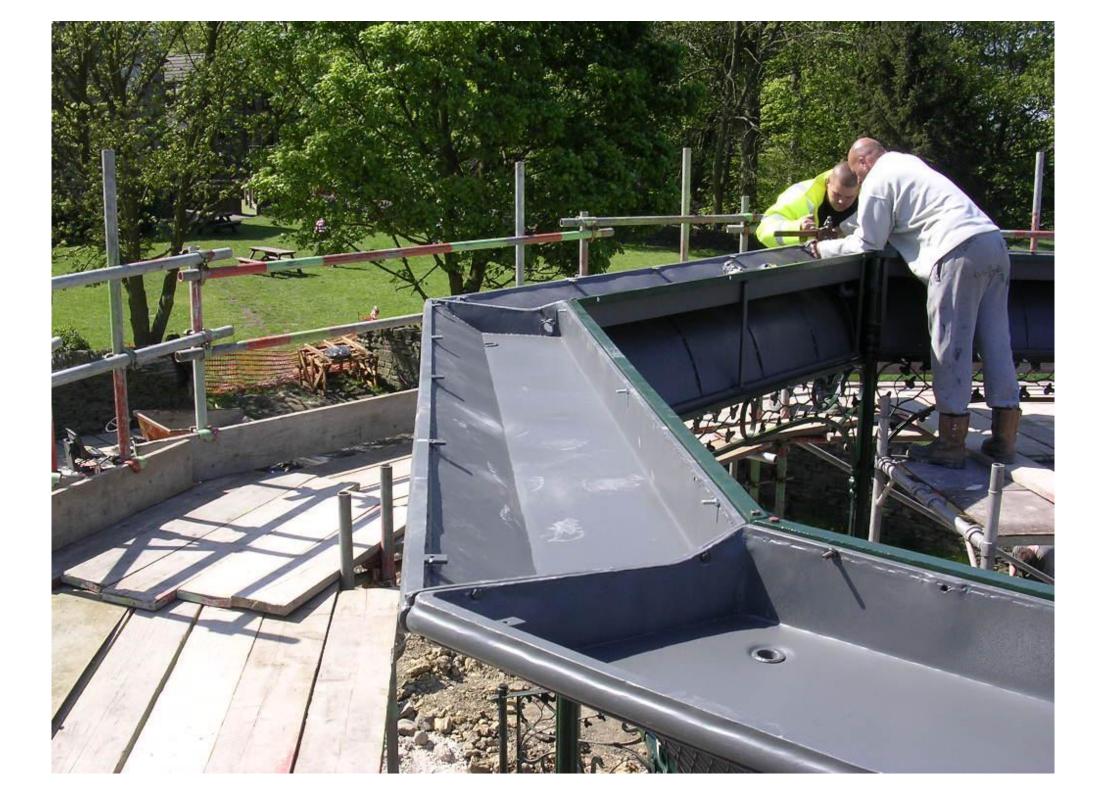

## The Cubley Hall Bandstand-

By Peter Weldon Iron Designs Ltd.

The Cubley Hall Hotel is located on the edge of the Peak District Tel: 01226 766086

Peter Weldon Iron Designs can design to your requirements with pencil sketches, photoshop and DWG files. Custom mouldings can be created using our skilled model makers to replicate shields or motifs. The structure can be created from steel, cast iron, cast bronze, copper, aluminium, fibreglass and timber. The following images illustrate the Cubley Hall Bandstand, Penistone, Sheffield, South Yorkshire, S36 9DF. This project was commissioned by John Wigfield proprietor, and the bandstand was installed during 2008