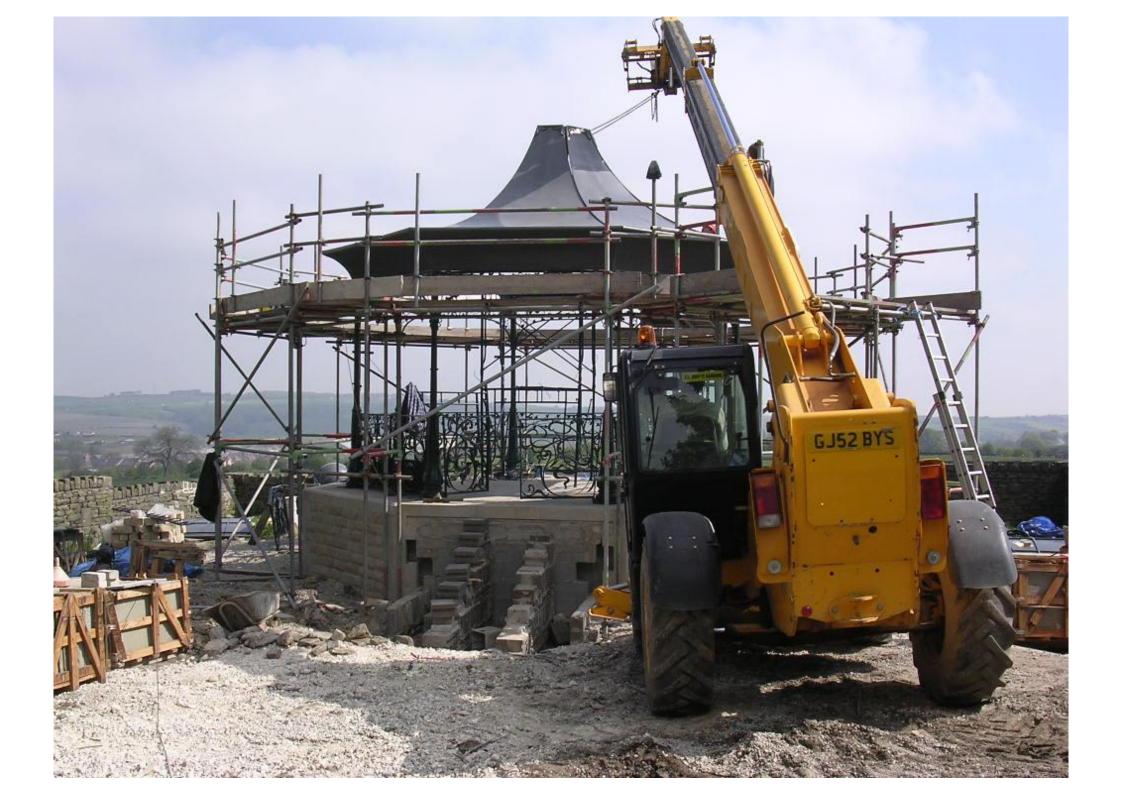

## The Cubley Hall Bandstand-

By Peter Weldon Iron Designs Ltd.

The Cubley Hall Hotel is located on the edge of the Peak District Tel: 01226 766086

Peter Weldon Iron Designs can design to your requirements with pencil sketches, photoshop and DWG files. Custom mouldings can be created using our skilled model makers to replicate shields or motifs. The structure can be created from steel, cast iron, cast bronze, copper, aluminium, fibreglass and timber. The following images illustrate the Cubley Hall Bandstand, Penistone, Sheffield, South Yorkshire, S36 9DF. This project was commissioned by John Wigfield proprietor, and the bandstand was installed during 2008