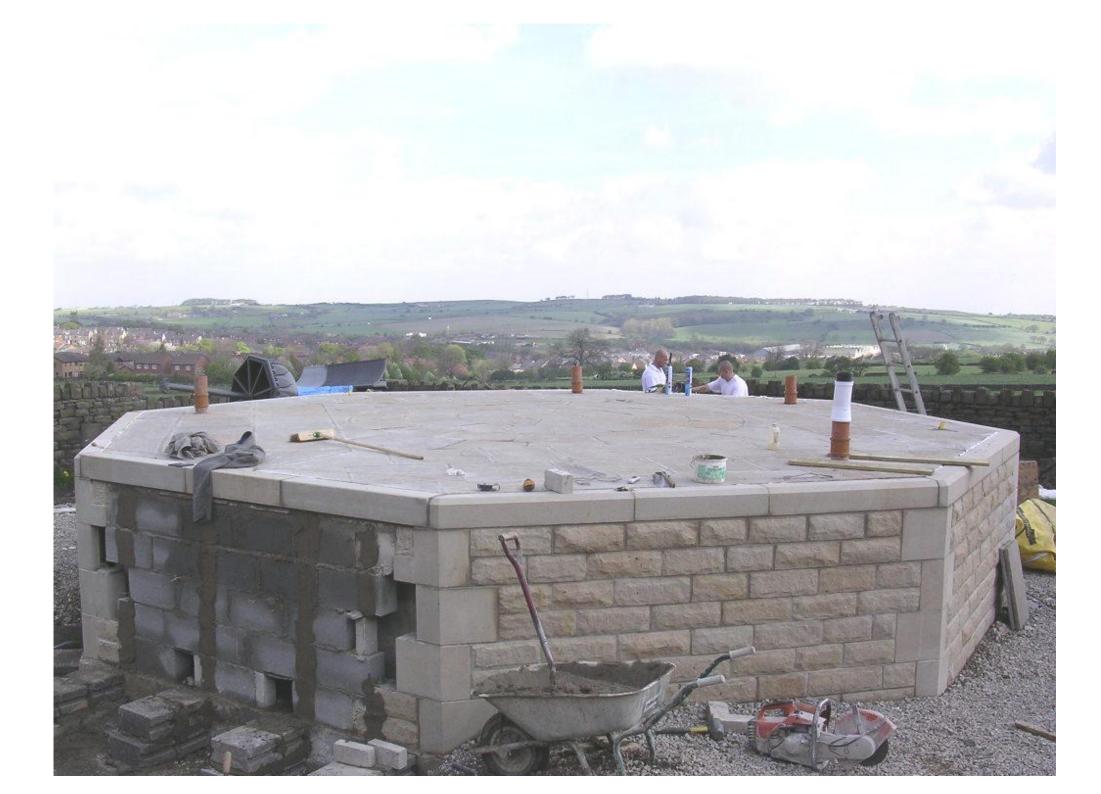

## The Cubley Hall Bandstand-

By Peter Weldon Iron Designs Ltd.

The Cubley Hall Hotel is located on the edge of the Peak District Tel: 01226 766086

Peter Weldon Iron Designs can design to your requirements with pencil sketches, photoshop and DWG files. Custom mouldings can be created using our skilled model makers to replicate shields or motifs. The structure can be created from steel, cast iron, cast bronze, copper, aluminium, fibreglass and timber. The following images illustrate the Cubley Hall Bandstand, Penistone, Sheffield, South Yorkshire, S36 9DF. This project was commissioned by John Wigfield proprietor, and the bandstand was installed during 2008