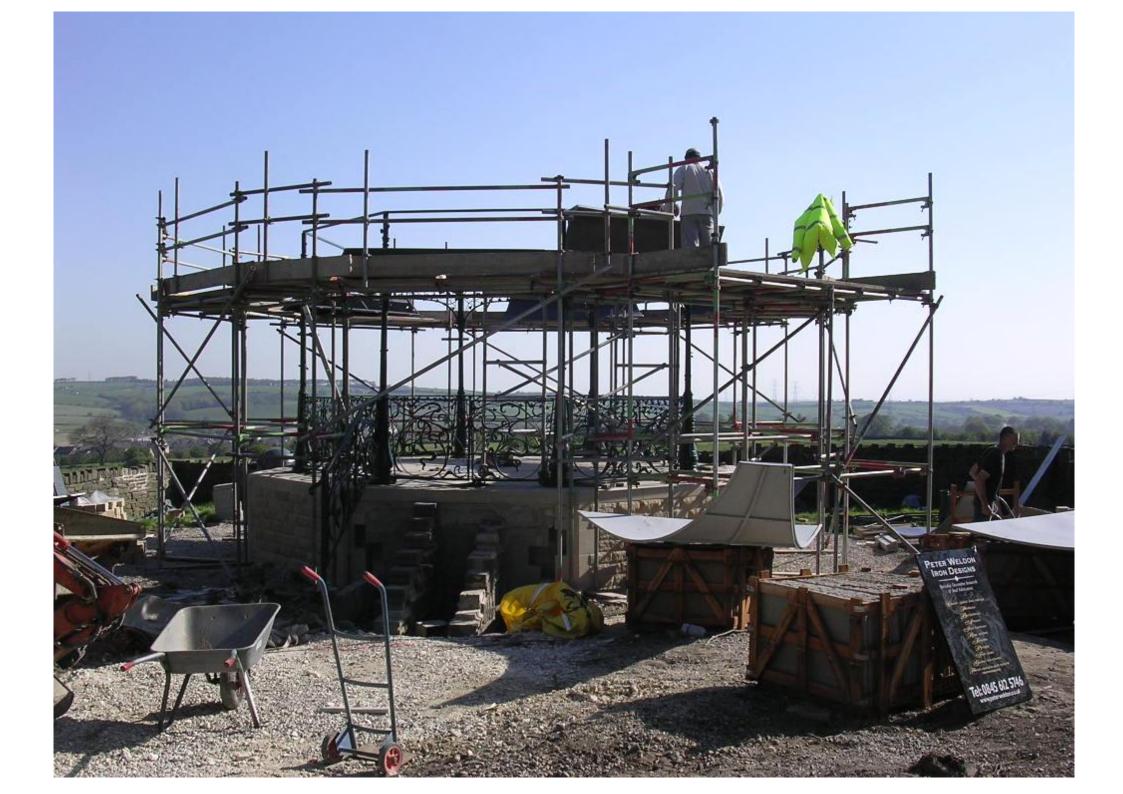

## The Cubley Hall Bandstand-

By Peter Weldon Iron Designs Ltd.

The Cubley Hall Hotel is located on the edge of the Peak District Tel: 01226 766086

Peter Weldon Iron Designs can design to your requirements with pencil sketches, photoshop and DWG files. Custom mouldings can be created using our skilled model makers to replicate shields or motifs. The structure can be created from steel, cast iron, cast bronze, copper, aluminium, fibreglass and timber. The following images illustrate the Cubley Hall Bandstand, Penistone, Sheffield, South Yorkshire, S36 9DF. This project was commissioned by John Wigfield proprietor, and the bandstand was installed during 2008