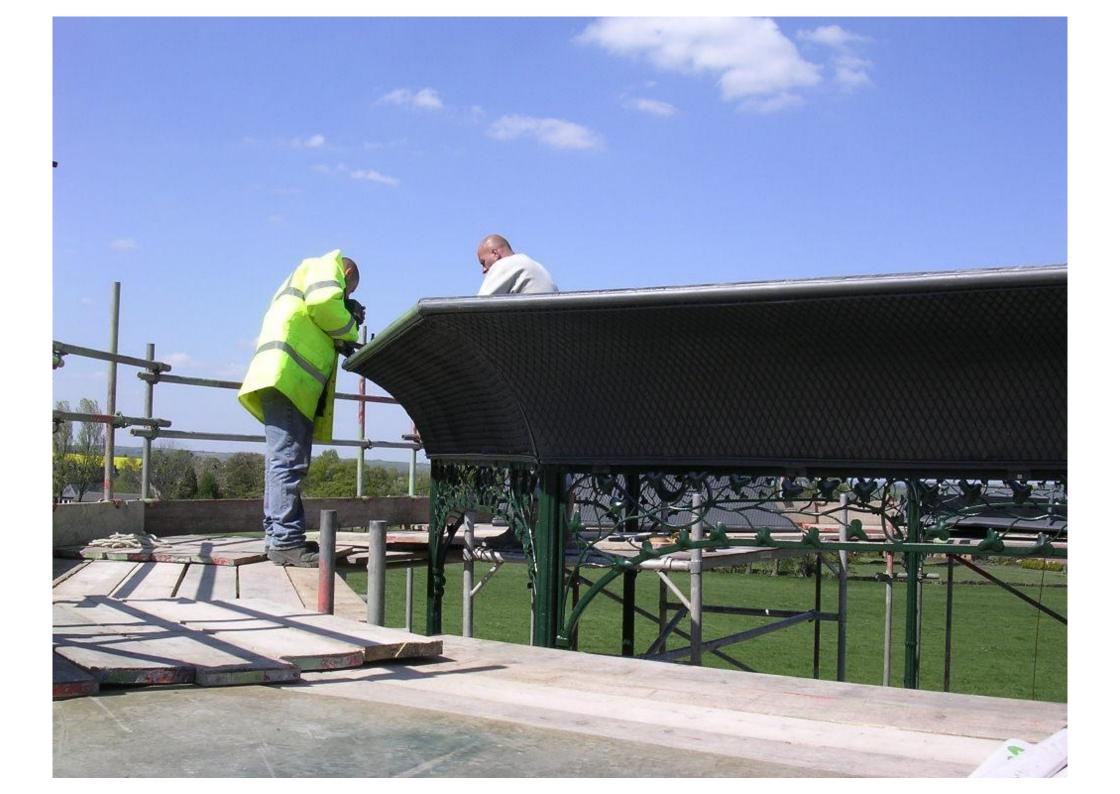

## The Cubley Hall Bandstand-

By Peter Weldon Iron Designs Ltd.

The Cubley Hall Hotel is located on the edge of the Peak District Tel: 01226 766086

Peter Weldon Iron Designs can design to your requirements with pencil sketches, photoshop and DWG files. Custom mouldings can be created using our skilled model makers to replicate shields or motifs. The structure can be created from steel, cast iron, cast bronze, copper, aluminium, fibreglass and timber. The following images illustrate the Cubley Hall Bandstand, Penistone, Sheffield, South Yorkshire, S36 9DF. This project was commissioned by John Wigfield proprietor, and the bandstand was installed during 2008