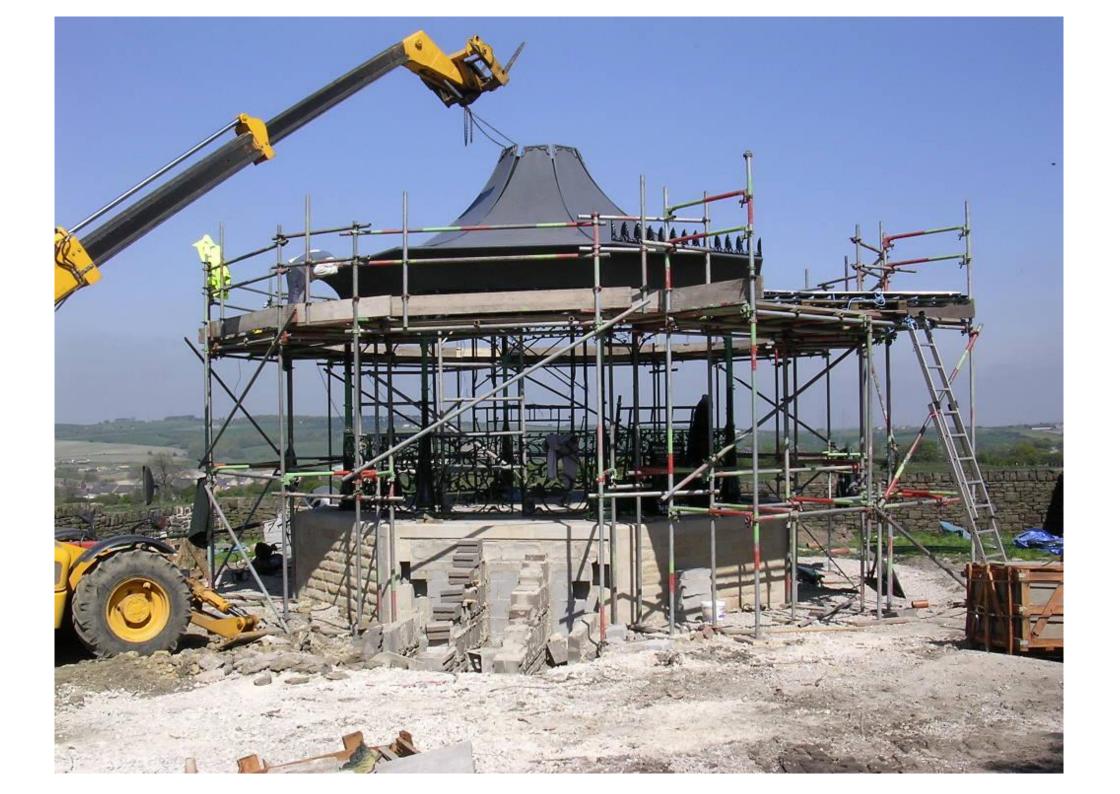

## The Cubley Hall Bandstand-

By Peter Weldon Iron Designs Ltd.

The Cubley Hall Hotel is located on the edge of the Peak District Tel: 01226 766086

Peter Weldon Iron Designs can design to your requirements with pencil sketches, photoshop and DWG files. Custom mouldings can be created using our skilled model makers to replicate shields or motifs. The structure can be created from steel, cast iron, cast bronze, copper, aluminium, fibreglass and timber. The following images illustrate the Cubley Hall Bandstand, Penistone, Sheffield, South Yorkshire, S36 9DF. This project was commissioned by John Wigfield proprietor, and the bandstand was installed during 2008