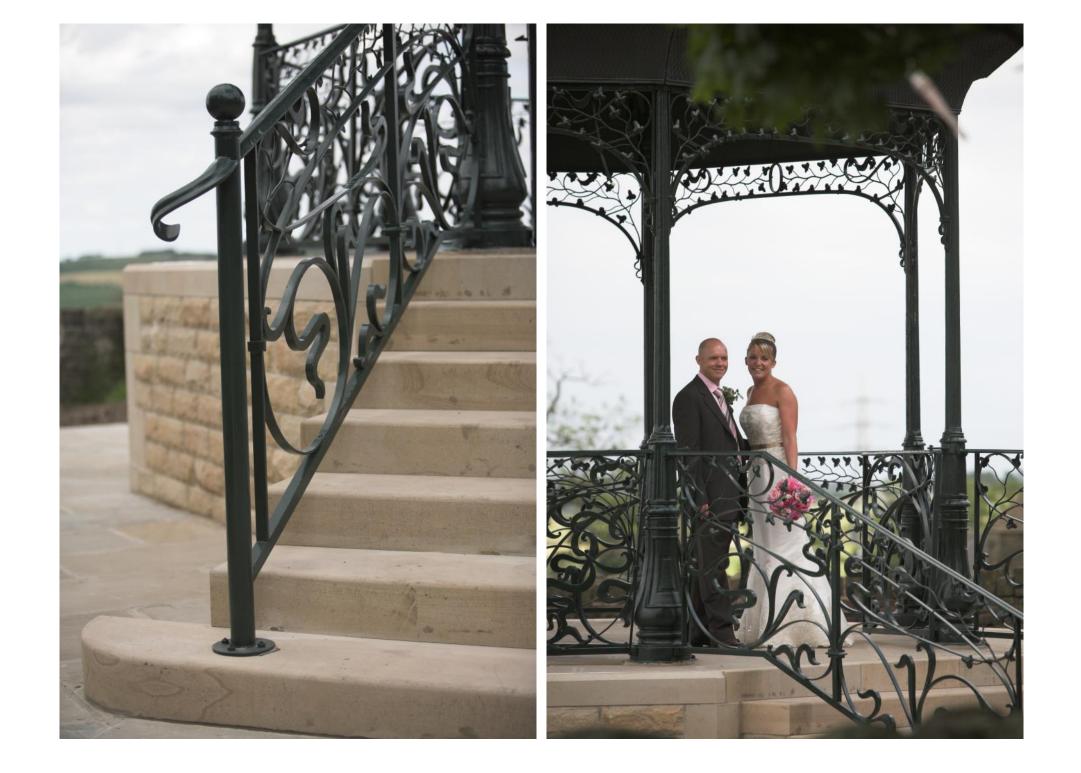

## The Cubley Hall Bandstand-

By Peter Weldon Iron Designs Ltd.

The Cubley Hall Hotel is located on the edge of the Peak District Tel: 01226 766086

Peter Weldon Iron Designs can design to your requirements with pencil sketches, photoshop and DWG files. Custom mouldings can be created using our skilled model makers to replicate shields or motifs. The structure can be created from steel, cast iron, cast bronze, copper, aluminium, fibreglass and timber. The following images illustrate the Cubley Hall Bandstand, Penistone, Sheffield, South Yorkshire, S36 9DF. This project was commissioned by John Wigfield proprietor, and the bandstand was installed during 2008