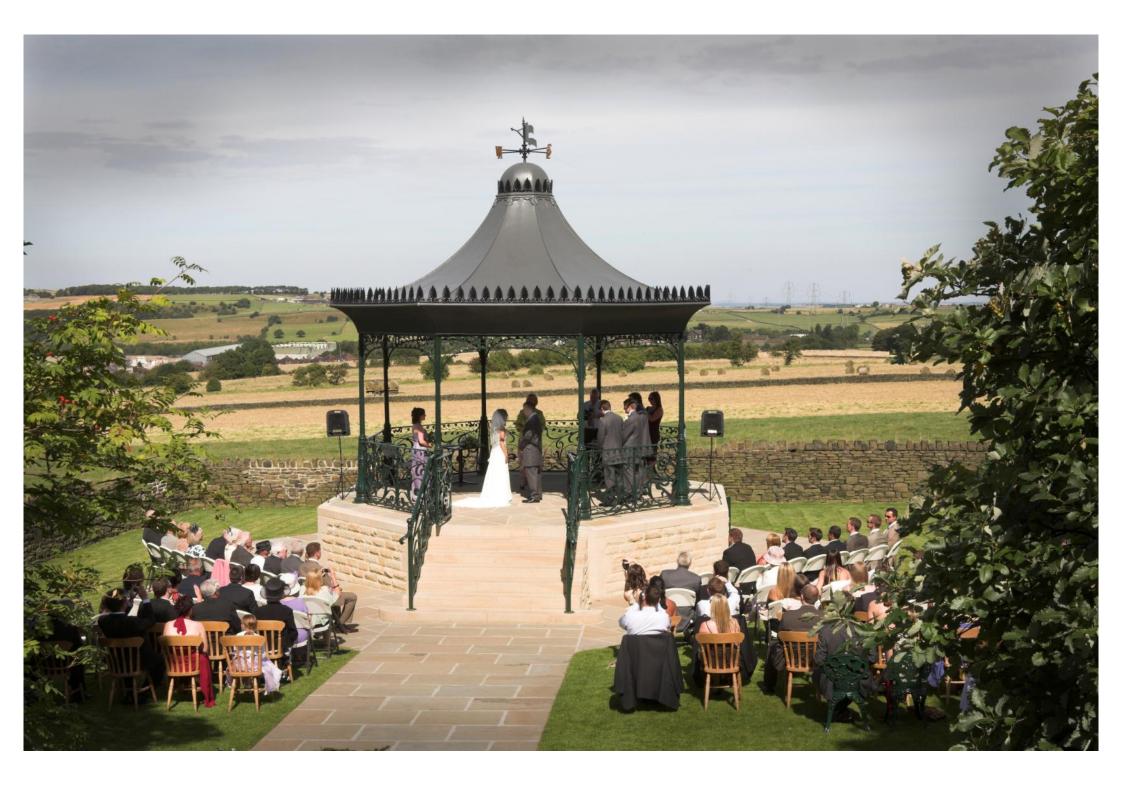

## The Cubley Hall Bandstand-

By Peter Weldon Iron Designs Ltd.

The Cubley Hall Hotel is located on the edge of the Peak District Tel: 01226 766086

Peter Weldon Iron Designs can design to your requirements with pencil sketches, photoshop and DWG files. Custom mouldings can be created using our skilled model makers to replicate shields or motifs. The structure can be created from steel, cast iron, cast bronze, copper, aluminium, fibreglass and timber. The following images illustrate the Cubley Hall Bandstand, Penistone, Sheffield, South Yorkshire, S36 9DF. This project was commissioned by John Wigfield proprietor, and the bandstand was installed during 2008