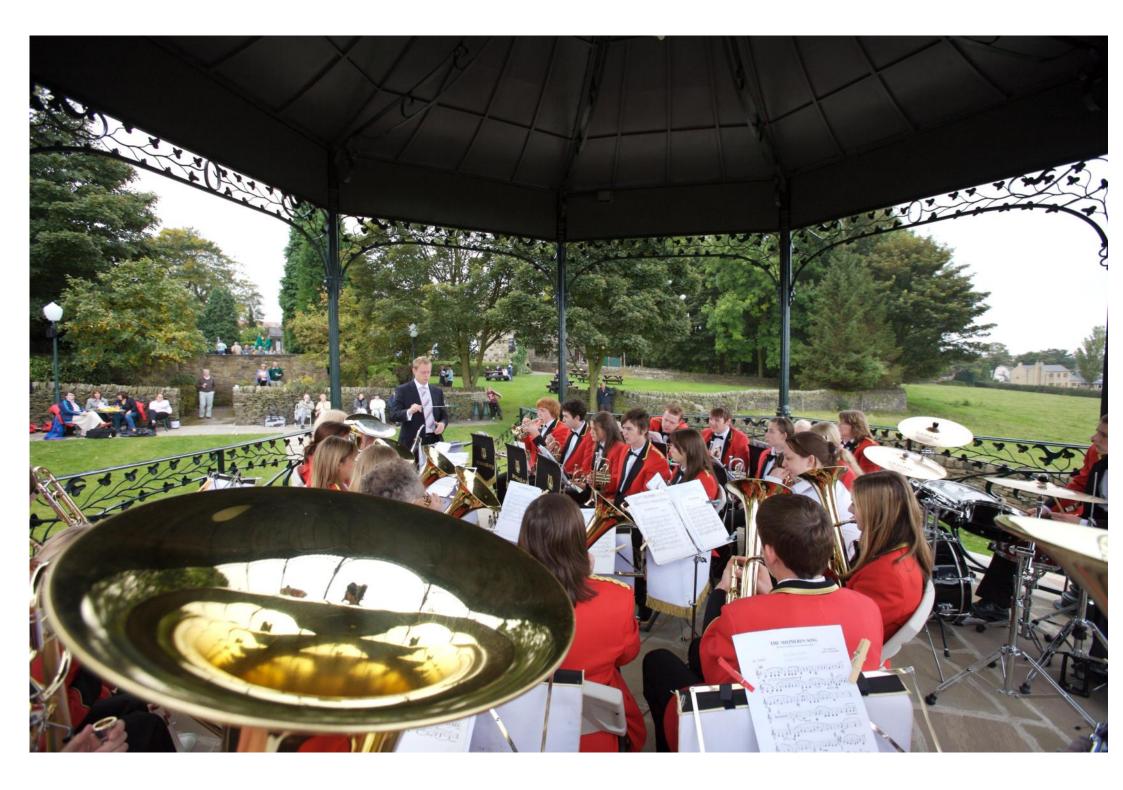

## The Cubley Hall Bandstand-

By Peter Weldon Iron Designs Ltd.

The Cubley Hall Hotel is located on the edge of the Peak District Tel: 01226 766086

Peter Weldon Iron Designs can design to your requirements with pencil sketches, photoshop and DWG files. Custom mouldings can be created using our skilled model makers to replicate shields or motifs. The structure can be created from steel, cast iron, cast bronze, copper, aluminium, fibreglass and timber. The following images illustrate the Cubley Hall Bandstand, Penistone, Sheffield, South Yorkshire, S36 9DF. This project was commissioned by John Wigfield proprietor, and the bandstand was installed during 2008