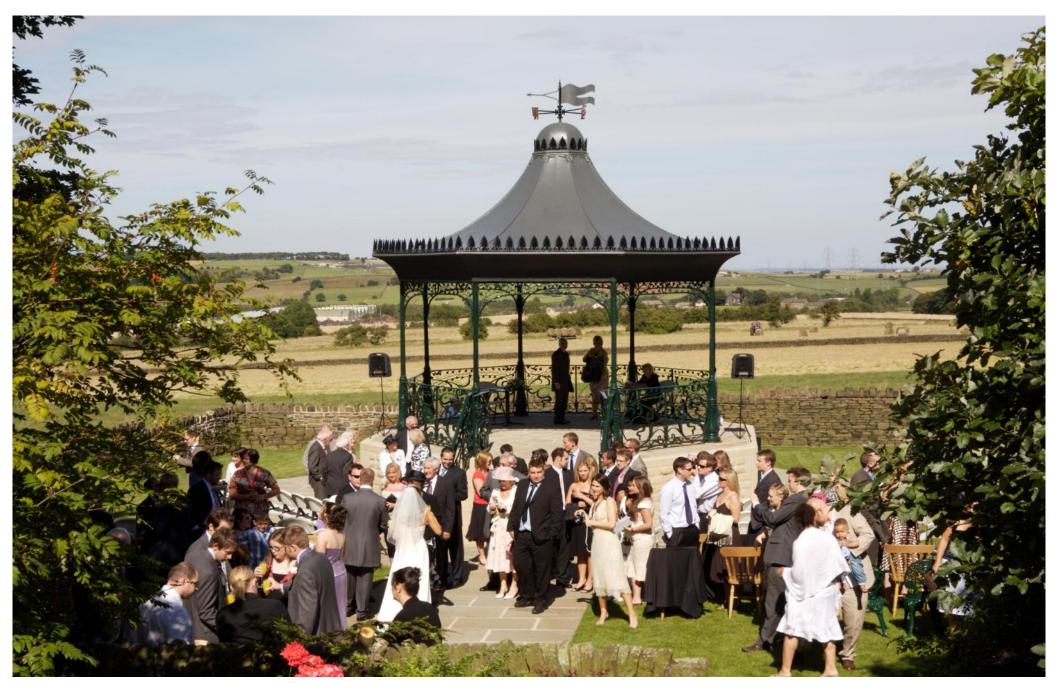

## The Cubley Hall Bandstand-

By Peter Weldon Iron Designs Ltd.

The Cubley Hall Hotel is located on the edge of the Peak District Tel: 01226 766086

Peter Weldon Iron Designs can design to your requirements with pencil sketches, photoshop and DWG files. Custom mouldings can be created using our skilled model makers to replicate shields or motifs. The structure can be created from steel, cast iron, cast bronze, copper, aluminium, fibreglass and timber. The following images illustrate the Cubley Hall Bandstand, Penistone, Sheffield, South Yorkshire, S36 9DF. This project was commissioned by John Wigfield proprietor, and the bandstand was installed during 2008