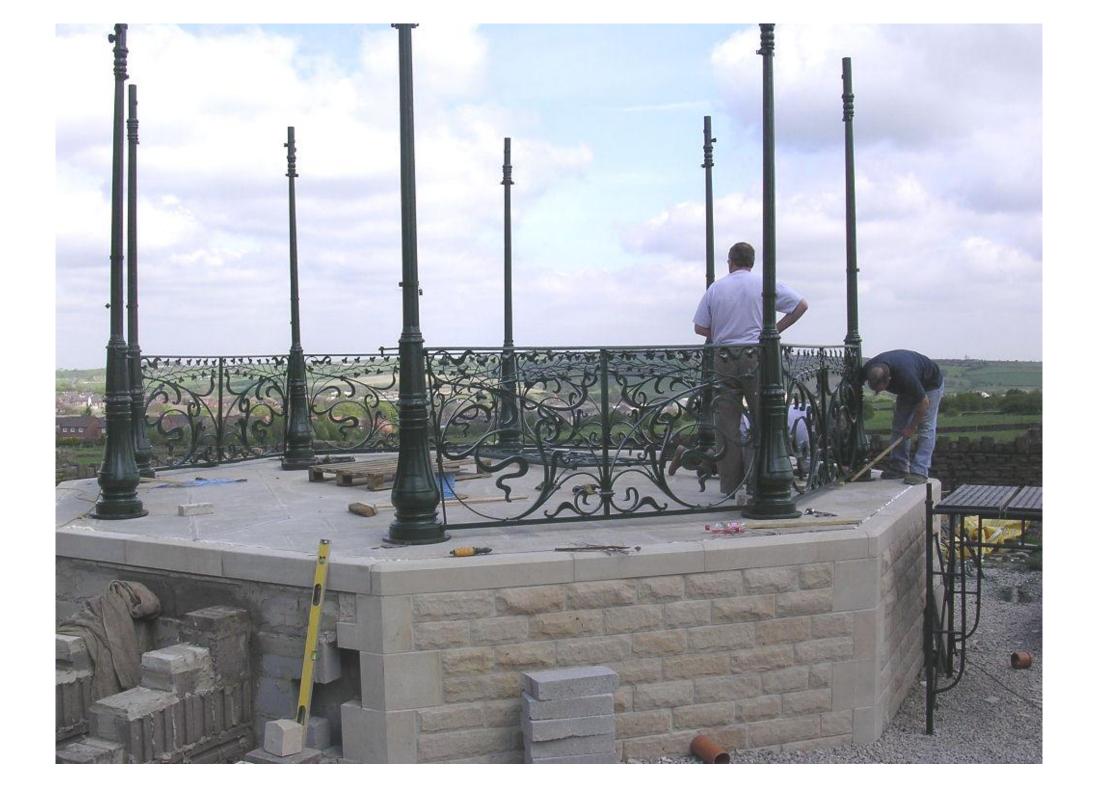

## The Cubley Hall Bandstand-

By Peter Weldon Iron Designs Ltd.

The Cubley Hall Hotel is located on the edge of the Peak District Tel: 01226 766086

Peter Weldon Iron Designs can design to your requirements with pencil sketches, photoshop and DWG files. Custom mouldings can be created using our skilled model makers to replicate shields or motifs. The structure can be created from steel, cast iron, cast bronze, copper, aluminium, fibreglass and timber. The following images illustrate the Cubley Hall Bandstand, Penistone, Sheffield, South Yorkshire, S36 9DF. This project was commissioned by John Wigfield proprietor, and the bandstand was installed during 2008