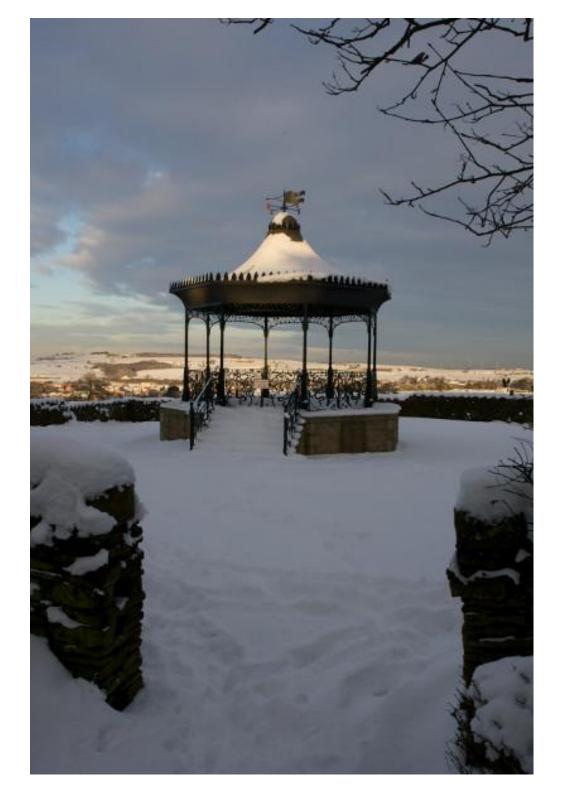

## The Cubley Hall Bandstand-

By Peter Weldon Iron Designs Ltd.

The Cubley Hall Hotel is located on the edge of the Peak District Tel: 01226 766086

Peter Weldon Iron Designs can design to your requirements with pencil sketches, photoshop and DWG files. Custom mouldings can be created using our skilled model makers to replicate shields or motifs. The structure can be created from steel, cast iron, cast bronze, copper, aluminium, fibreglass and timber. The following images illustrate the Cubley Hall Bandstand, Penistone, Sheffield, South Yorkshire, S36 9DF. This project was commissioned by John Wigfield proprietor, and the bandstand was installed during 2008