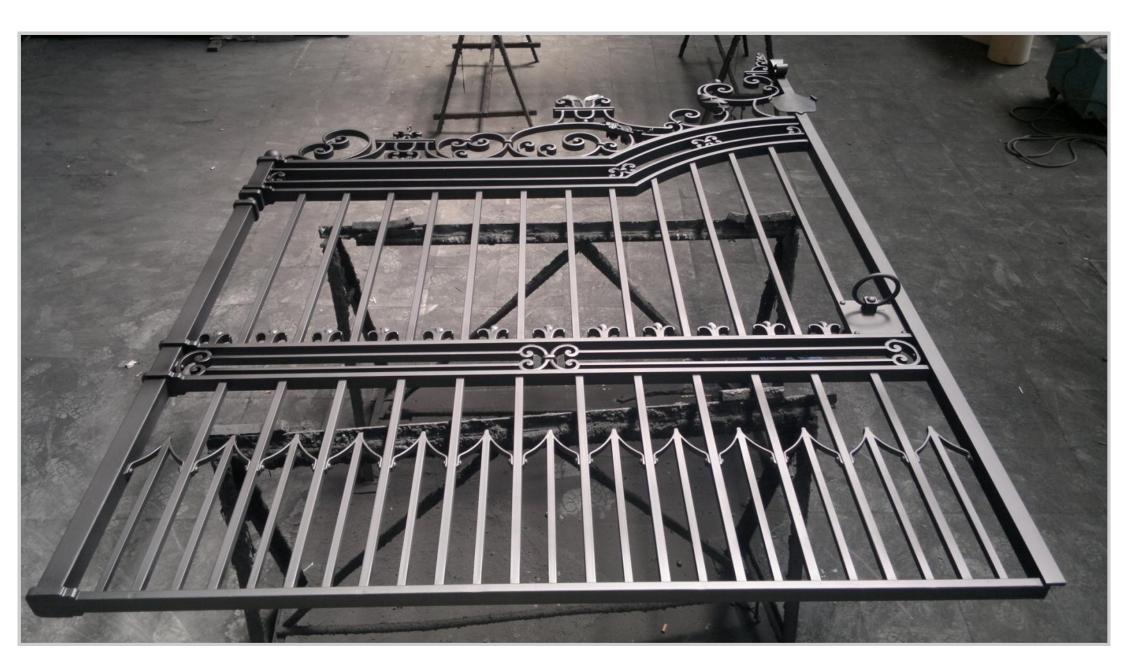

We also helped by designing the stone pillars.

The following pages illustrate the process from design, to production and manufacture. The entrance was automated with a CAME frog kit and Telguard keypad. Installation was by Charlie Griffiths.