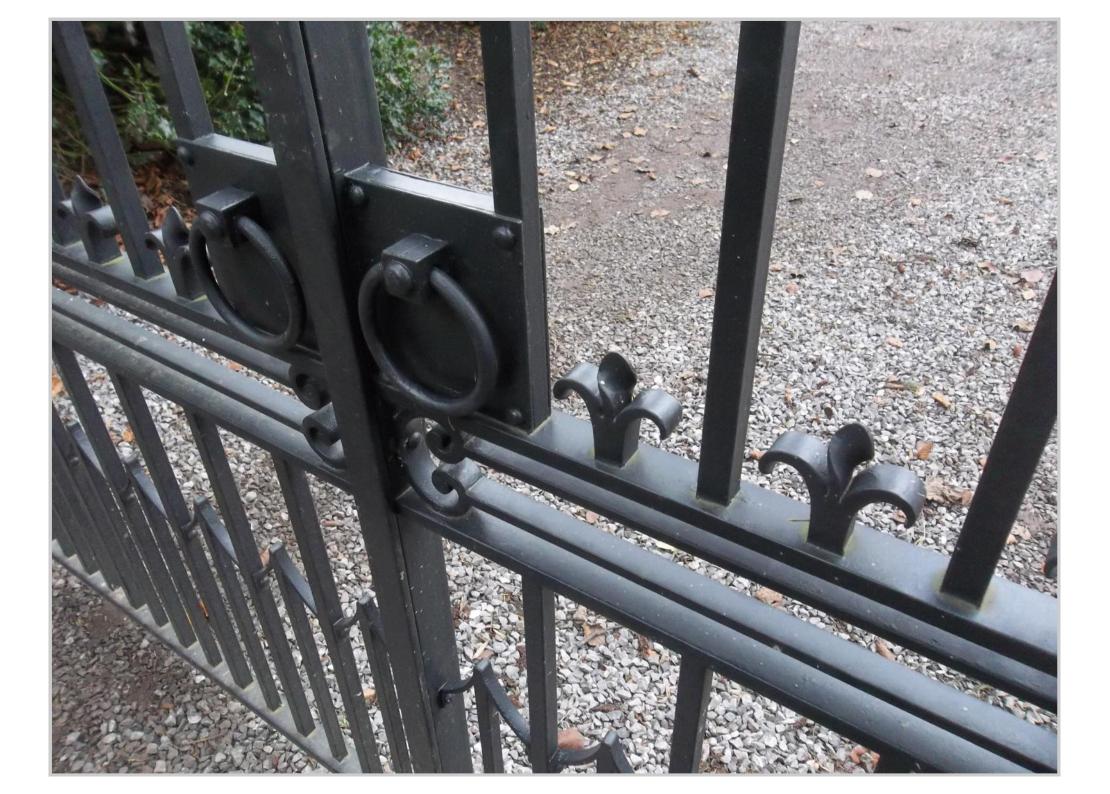

Spring 2012

Marston Court

This client required a custom made gate which appeared to be in situ for years. We assisted by providing photo montage designs of the gates in position prior to manufacture. These were reviewed by the client until we found the precise design and dimensions that complemented the surroundings correctly. The starting point was the Hundhill Hall design as seen on our website www.peterweldon.co.uk

We also helped by designing the stone pillars.

The following pages illustrate the process from design, to production and manufacture. The entrance was automated with a CAME frog kit and Telguard keypad. Installation was by Charlie Griffiths.