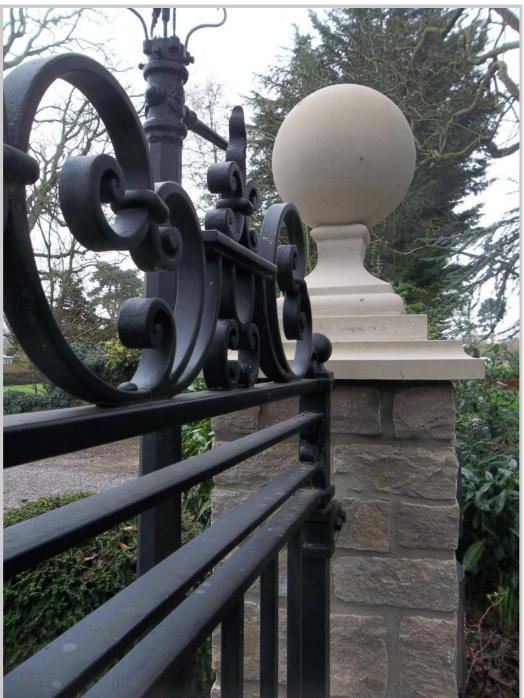

Spring 2012

Marston Court

This client required a custom made gate which appeared to be in situ for years. We assisted by providing photo montage designs of the gates in position prior to manufacture. These were reviewed by the client until we found the precise design and dimensions that complemented the surroundings correctly. The starting point was the Hundhill Hall design as seen on our website www.peterweldon.co.uk

We also helped by designing the stone pillars.

The following pages illustrate the process from design, to production and manufacture. The entrance was automated with a CAME frog kit and Telguard keypad. Installation was by Charlie Griffiths.