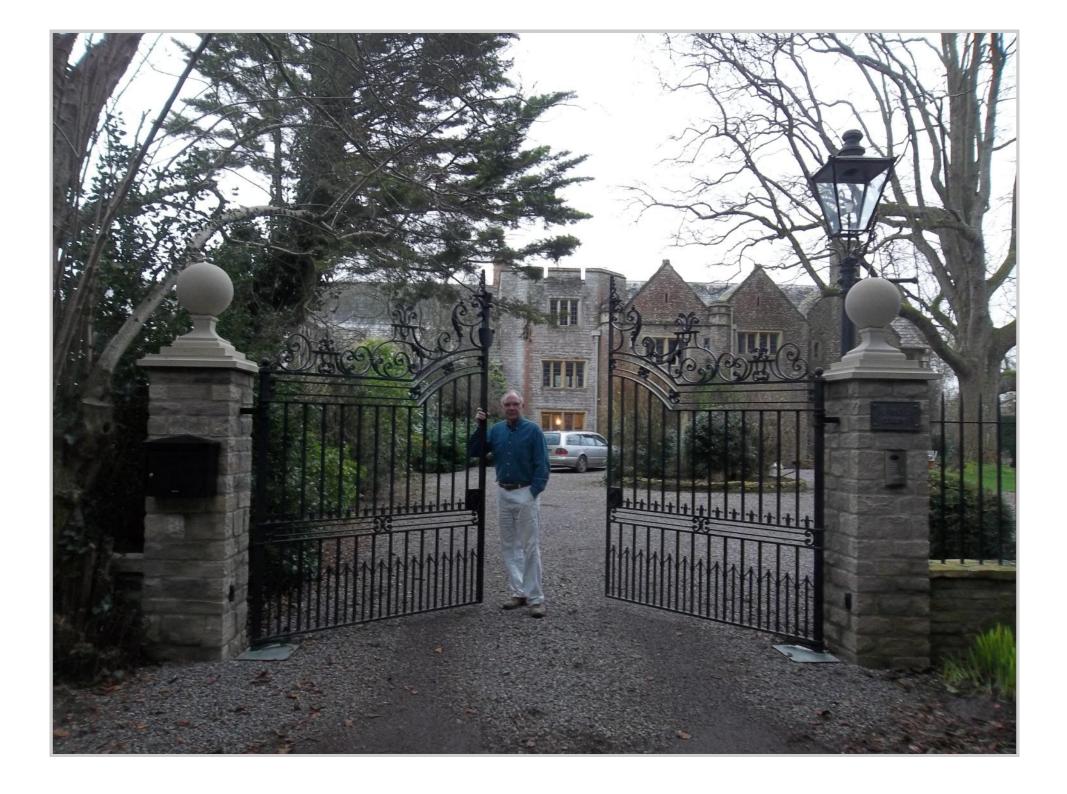

Spring 2012

Marston Court

This client required a custom made gate which appeared to be in situ for years. We assisted by providing photo montage designs of the gates in position prior to manufacture. These were reviewed by the client until we found the precise design and dimensions that complemented the surroundings correctly. The starting point was the Hundhill Hall design as seen on our website www.peterweldon.co.uk

We also helped by designing the stone pillars.

The following pages illustrate the process from design, to production and manufacture. The entrance was automated with a CAME frog kit and Telguard keypad. Installation was by Charlie Griffiths.