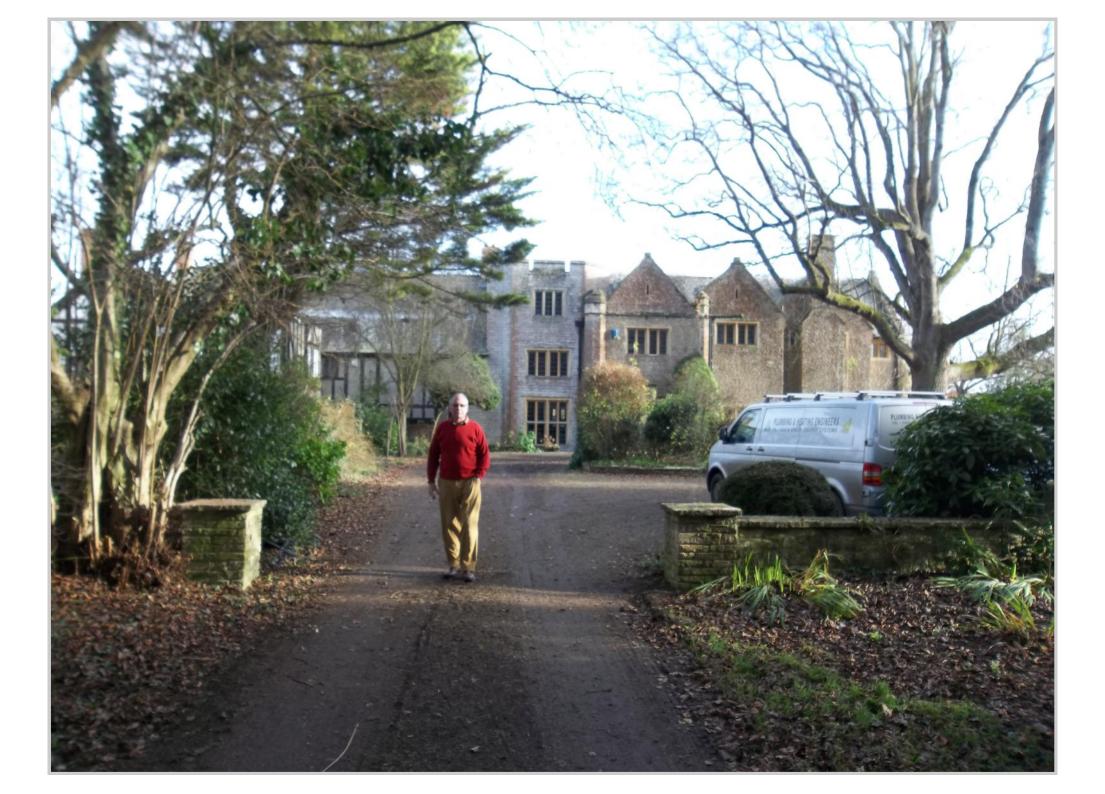

Spring 2012

Marston Court

This client required a custom made gate which appeared to be in situ for years. We assisted by providing photo montage designs of the gates in position prior to manufacture. These were reviewed by the client until we found the precise design and dimensions that complemented the surroundings correctly. The starting point was the Hundhill Hall design as seen on our website www.peterweldon.co.uk

We also helped by designing the stone pillars.

The following pages illustrate the process from design, to production and manufacture. The entrance was automated with a CAME frog kit and Telguard keypad. Installation was by Charlie Griffiths.