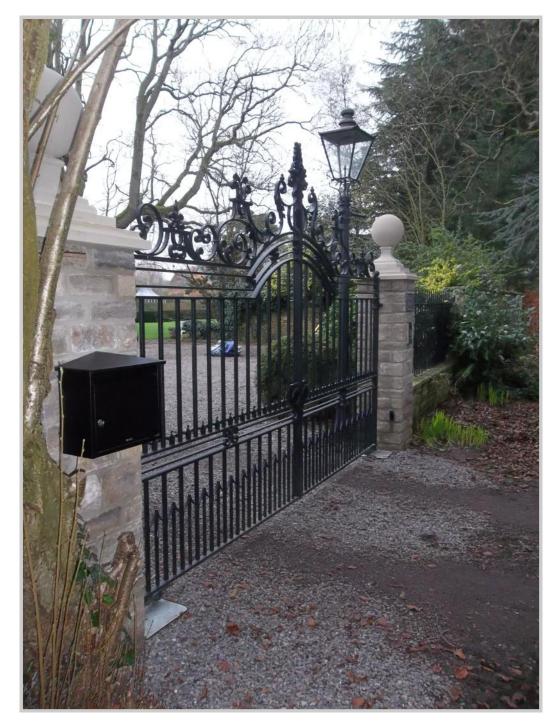

Spring 2012

Marston Court

This client required a custom made gate which appeared to be in situ for years. We assisted by providing photo montage designs of the gates in position prior to manufacture. These were reviewed by the client until we found the precise design and dimensions that complemented the surroundings correctly. The starting point was the Hundhill Hall design as seen on our website www.peterweldon.co.uk

We also helped by designing the stone pillars.

The following pages illustrate the process from design, to production and manufacture. The entrance was automated with a CAME frog kit and Telguard keypad. Installation was by Charlie Griffiths.