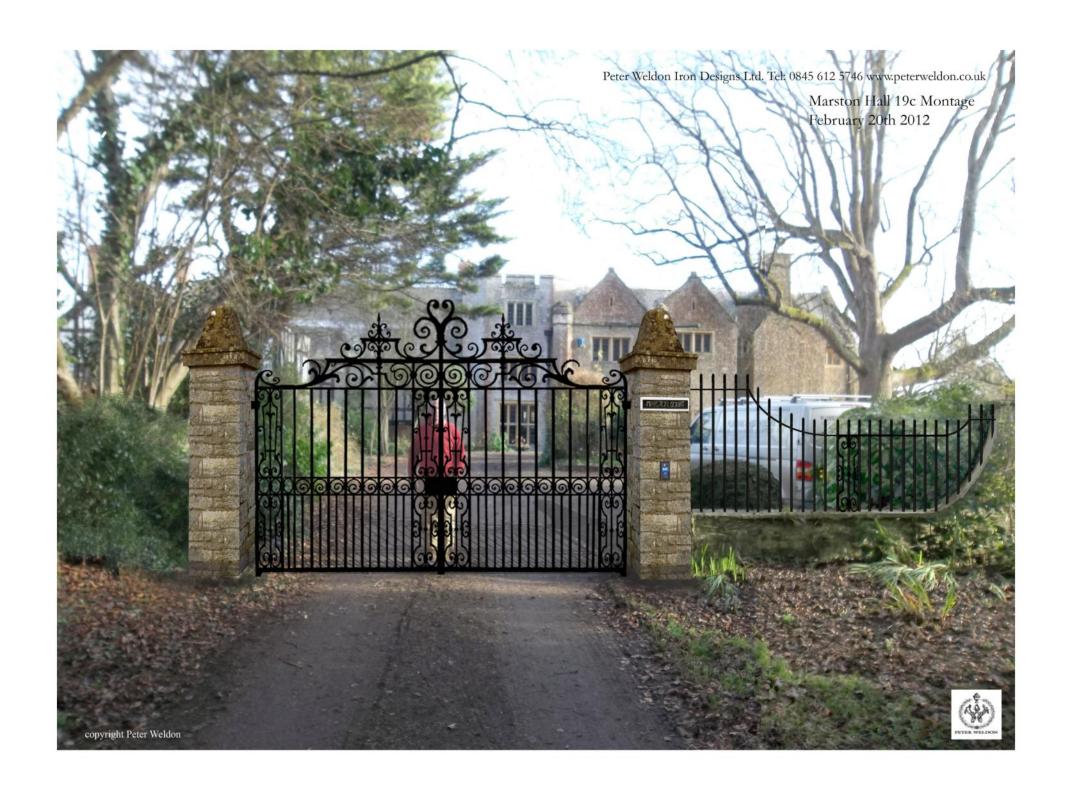

Spring 2012

Marston Court

This client required a custom made gate which appeared to be in situ for years. We assisted by providing photo montage designs of the gates in position prior to manufacture. These were reviewed by the client until we found the precise design and dimensions that complemented the surroundings correctly. The starting point was the Hundhill Hall design as seen on our website www.peterweldon.co.uk

We also helped by designing the stone pillars.

The following pages illustrate the process from design, to production and manufacture. The entrance was automated with a CAME frog kit and Telguard keypad. Installation was by Charlie Griffiths.