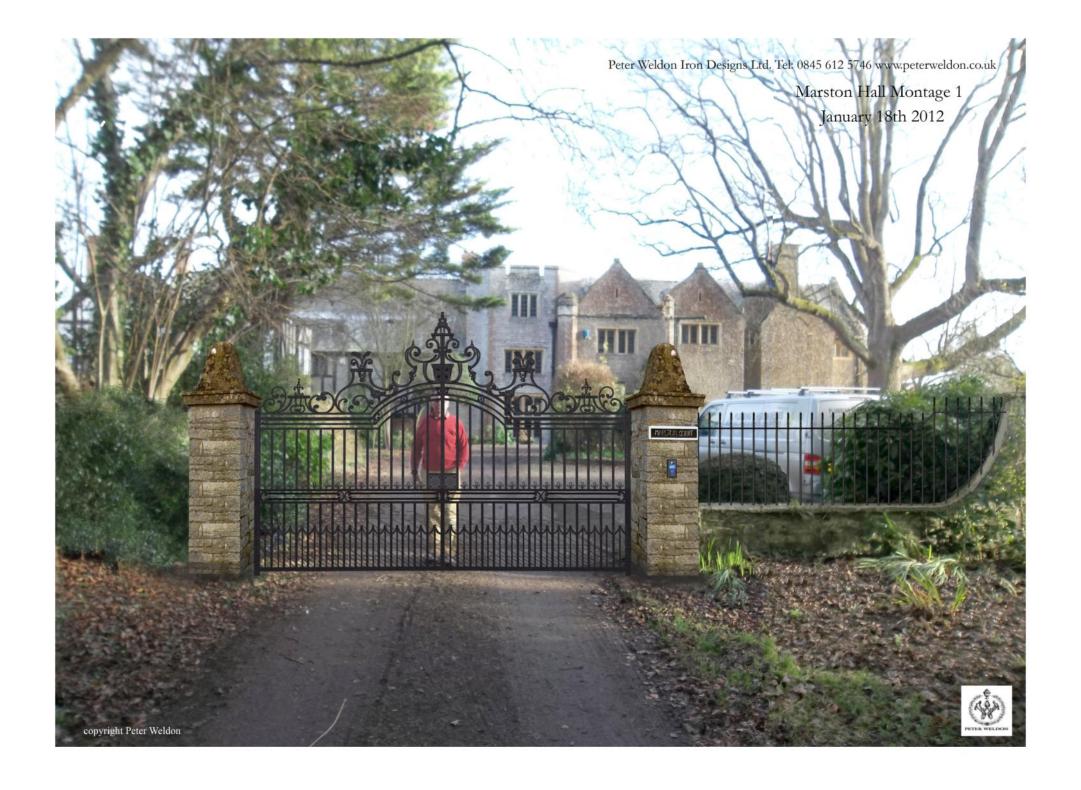

Spring 2012

Marston Court

This client required a custom made gate which appeared to be in situ for years. We assisted by providing photo montage designs of the gates in position prior to manufacture. These were reviewed by the client until we found the precise design and dimensions that complemented the surroundings correctly. The starting point was the Hundhill Hall design as seen on our website www.peterweldon.co.uk

We also helped by designing the stone pillars.

The following pages illustrate the process from design, to production and manufacture. The entrance was automated with a CAME frog kit and Telguard keypad. Installation was by Charlie Griffiths.