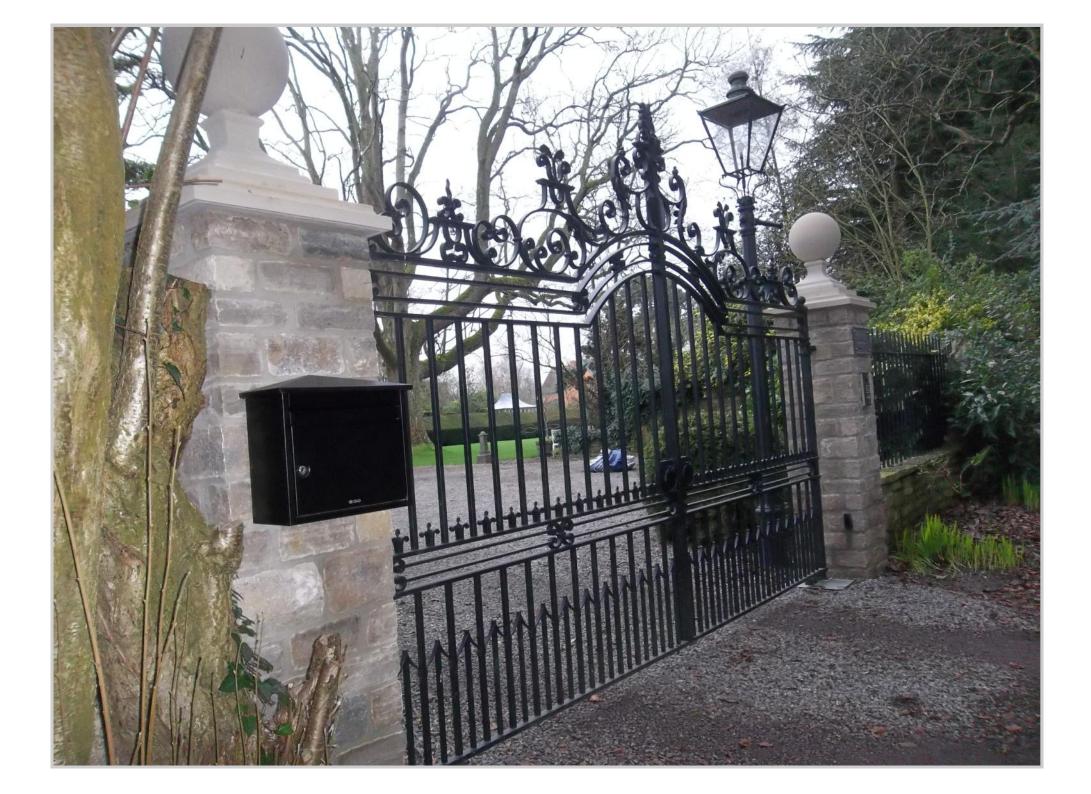

Spring 2012

Marston Court

This client required a custom made gate which appeared to be in situ for years. We assisted by providing photo montage designs of the gates in position prior to manufacture. These were reviewed by the client until we found the precise design and dimensions that complemented the surroundings correctly. The starting point was the Hundhill Hall design as seen on our website www.peterweldon.co.uk

We also helped by designing the stone pillars.

The following pages illustrate the process from design, to production and manufacture. The entrance was automated with a CAME frog kit and Telguard keypad. Installation was by Charlie Griffiths.