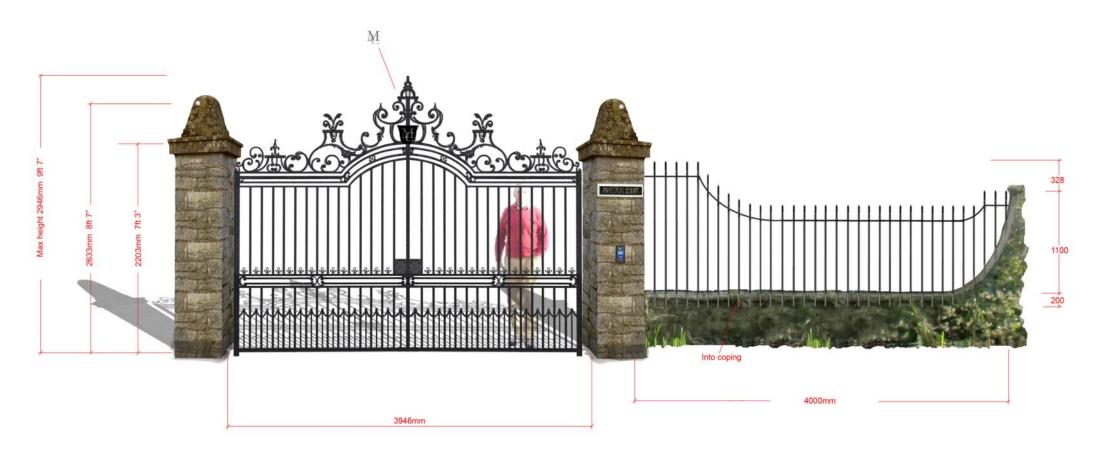

46 email: .sales@peterweldon.co.uk Web: www.peterweldon.co.uk

Spring 2012

Marston Court

This client required a custom made gate which appeared to be in situ for years. We assisted by providing photo montage designs of the gates in position prior to manufacture. These were reviewed by the client until we found the precise design and dimensions that complemented the surroundings correctly. The starting point was the Hundhill Hall design as seen on our website www.peterweldon.co.uk

We also helped by designing the stone pillars.

The following pages illustrate the process from design, to production and manufacture. The entrance was automated with a CAME frog kit and Telguard keypad. Installation was by Charlie Griffiths.

Peter Weldon.









## Marston Hall Montage 5 January 30th 2012







## CONCRETE PADS REQUIRED FOR STEEL PILLARS