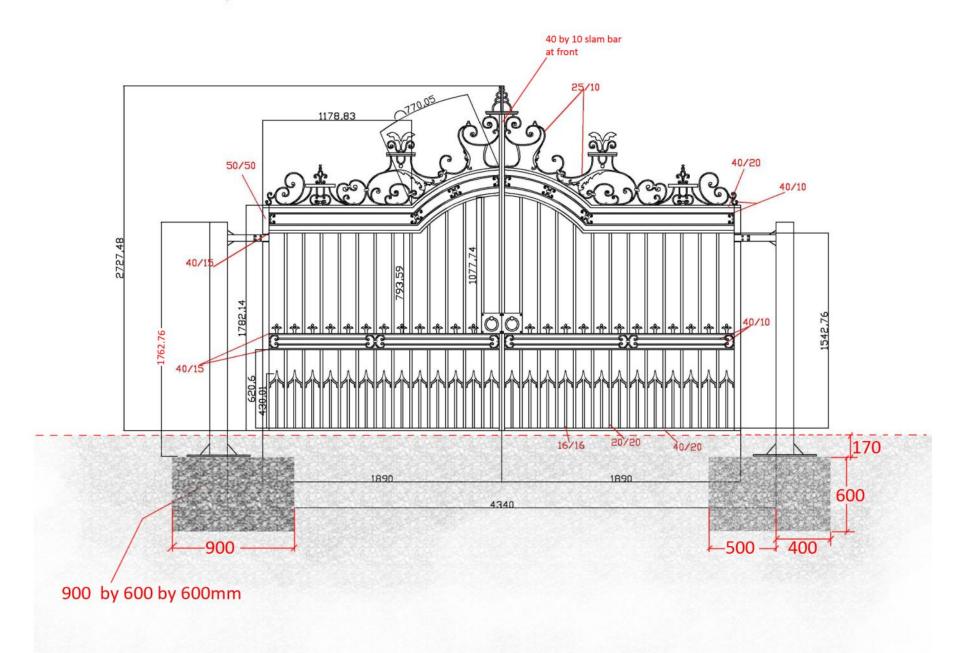

ldon.co.uk

Spring 2012

Marston Court

This client required a custom made gate which appeared to be in situ for years. We assisted by providing photo montage designs of the gates in position prior to manufacture. These were reviewed by the client until we found the precise design and dimensions that complemented the surroundings correctly. The starting point was the Hundhill Hall design as seen on our website www.peterweldon.co.uk

We also helped by designing the stone pillars.

The following pages illustrate the process from design, to production and manufacture. The entrance was automated with a CAME frog kit and Telguard keypad. Installation was by Charlie Griffiths.

Peter Weldon.









## Marston Hall Montage 5 January 30th 2012







## CONCRETE PADS REQUIRED FOR STEEL PILLARS