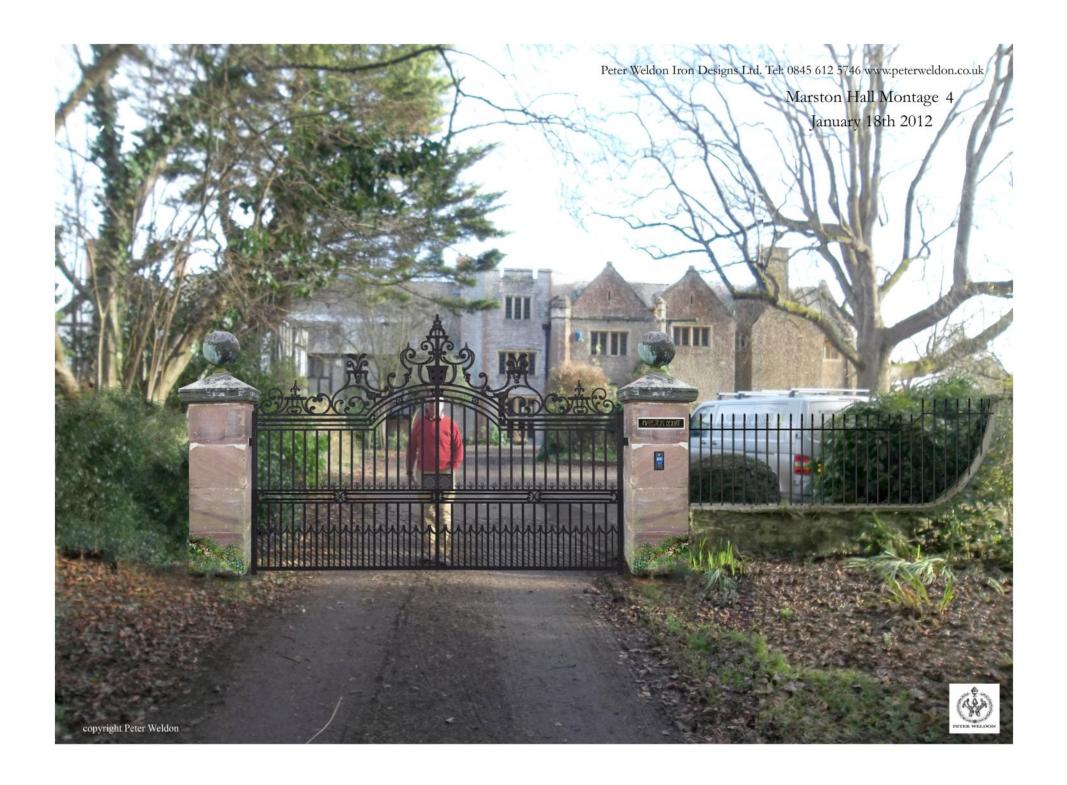

Spring 2012

Marston Court

This client required a custom made gate which appeared to be in situ for years. We assisted by providing photo montage designs of the gates in position prior to manufacture. These were reviewed by the client until we found the precise design and dimensions that complemented the surroundings correctly. The starting point was the Hundhill Hall design as seen on our website www.peterweldon.co.uk

We also helped by designing the stone pillars.

The following pages illustrate the process from design, to production and manufacture. The entrance was automated with a CAME frog kit and Telguard keypad. Installation was by Charlie Griffiths.