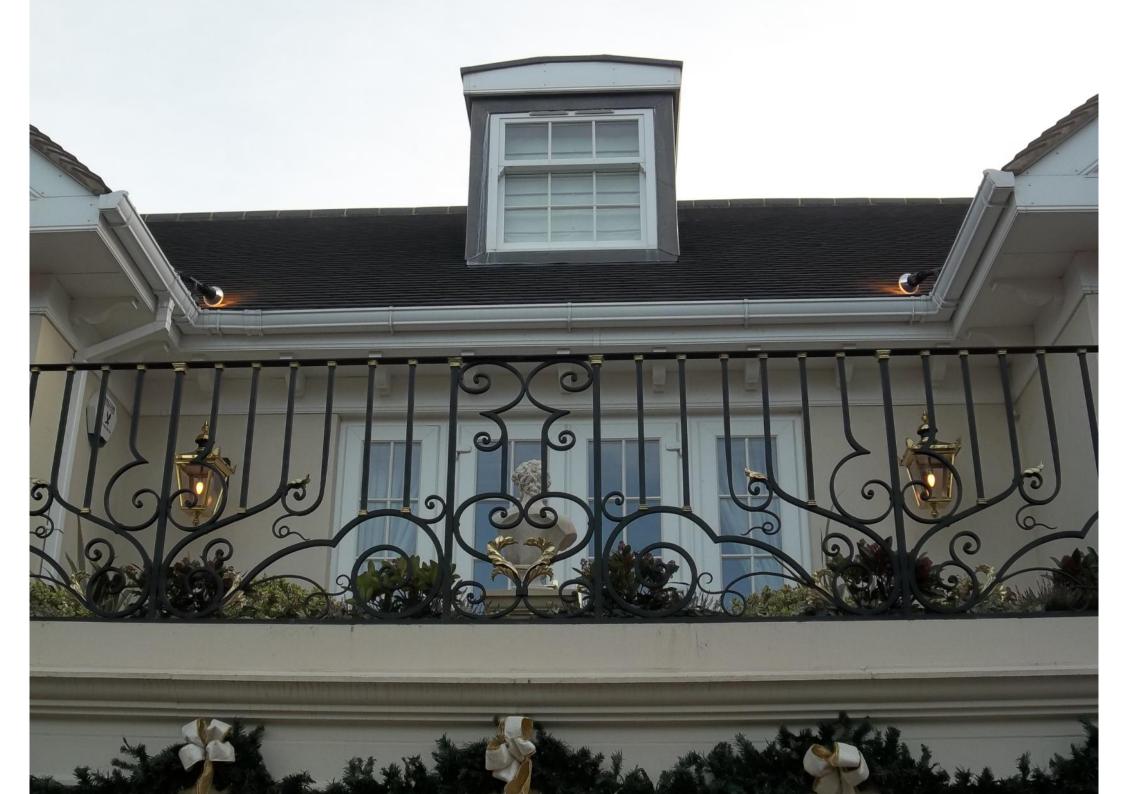

Spring 2012

Courtenay House

Gerrards Cross

London

This client required a custom made balcony at the front of the house and a juliet balcony at rear. We assisted by providing photo montage designs of the ironwork in position prior to manufacture. These were reviewed by the client until we found the precise design and dimensions that complemented the surroundings correctly. The design starting point was the interior staircase balustrade design manufactured by us earlier in the year.

Peter Weldon Iron Designs Ltd. Tel: 0845 612 5746 www.peterweldon.co.uk

Courtenay House, Juliette Balcony

PETER WELDON