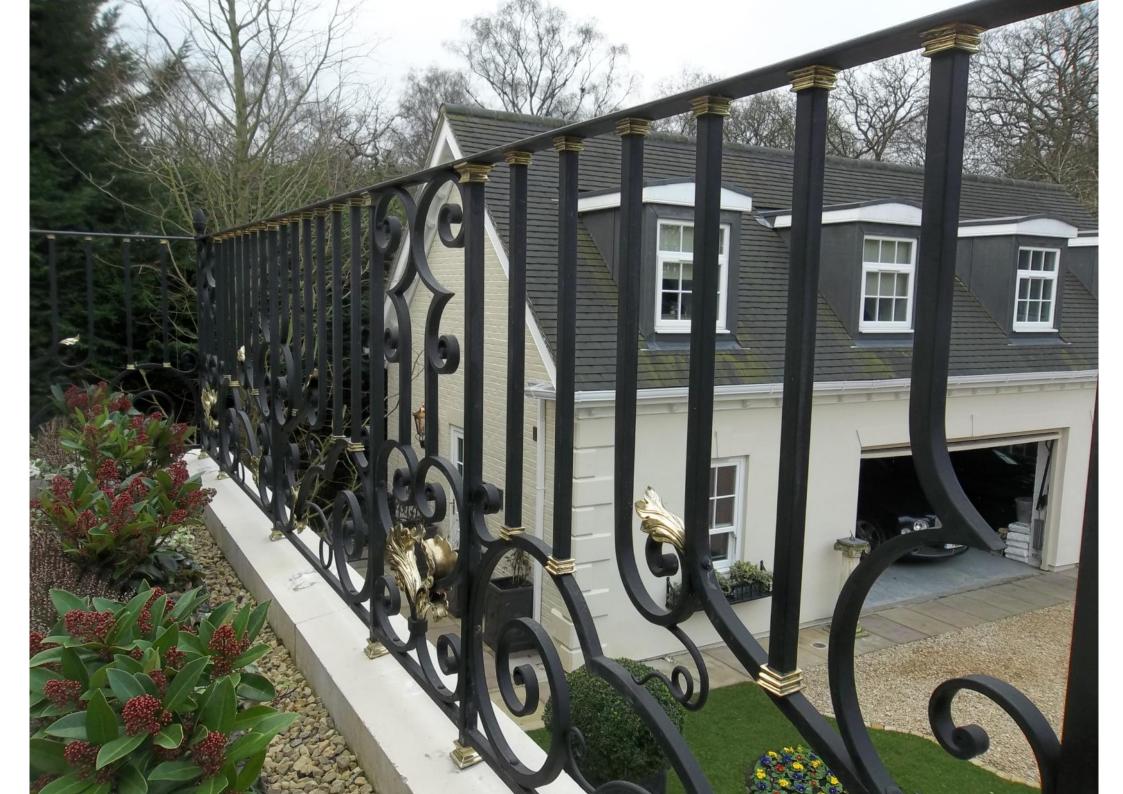

Spring 2012

Courtenay House

Gerrards Cross

London

This client required a custom made balcony at the front of the house and a juliet balcony at rear. We assisted by providing photo montage designs of the ironwork in position prior to manufacture. These were reviewed by the client until we found the precise design and dimensions that complemented the surroundings correctly. The design starting point was the interior staircase balustrade design manufactured by us earlier in the year.