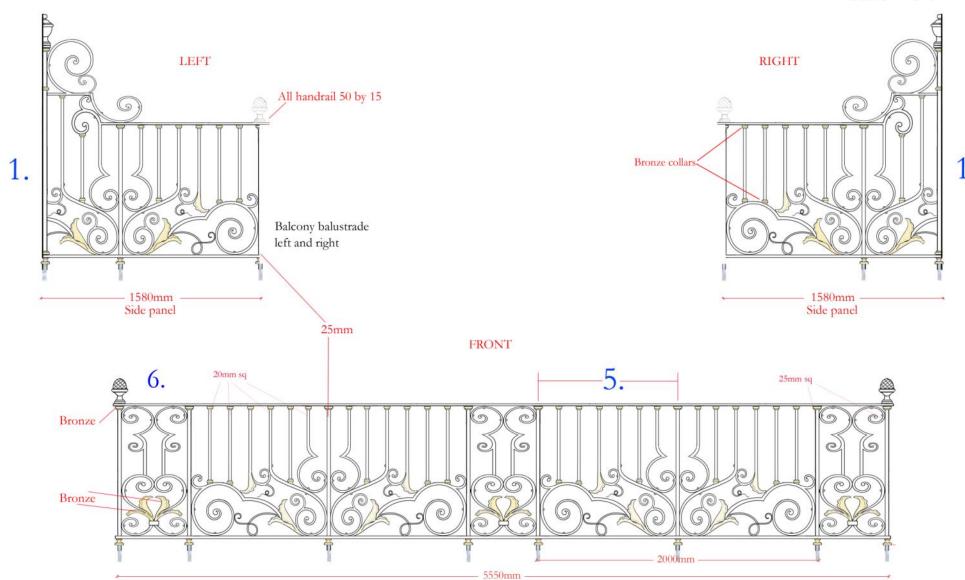

Spring 2012

Courtenay House

Gerrards Cross

London

This client required a custom made balcony at the front of the house and a juliet balcony at rear. We assisted by providing photo montage designs of the ironwork in position prior to manufacture. These were reviewed by the client until we found the precise design and dimensions that complemented the surroundings correctly. The design starting point was the interior staircase balustrade design manufactured by us earlier in the year.

We also helped by designing and manufacturing the front entrance gates.

The following pages illustrate the process from design, to production and manufacture.

Peter Weldon.

Peter Weldon.

15th January 2013