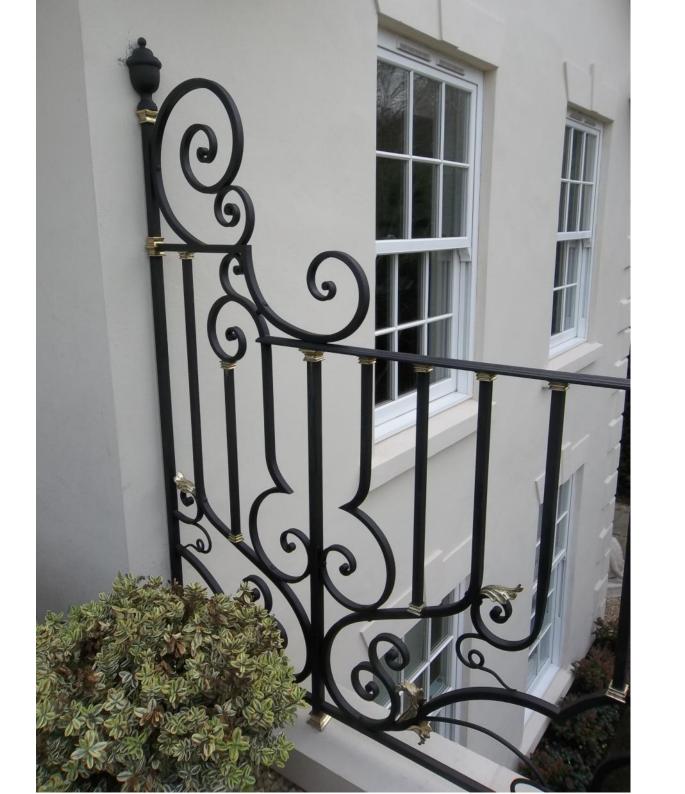

Spring 2012

Courtenay House

Gerrards Cross

London

This client required a custom made balcony at the front of the house and a juliet balcony at rear. We assisted by providing photo montage designs of the ironwork in position prior to manufacture. These were reviewed by the client until we found the precise design and dimensions that complemented the surroundings correctly. The design starting point was the interior staircase balustrade design manufactured by us earlier in the year.

Peter Weldon Iron Designs Ltd. Tel: 0845 612 5746 www.peterweldon.co.uk

Courtenay House, Juliette Balcony

PETER WELDON