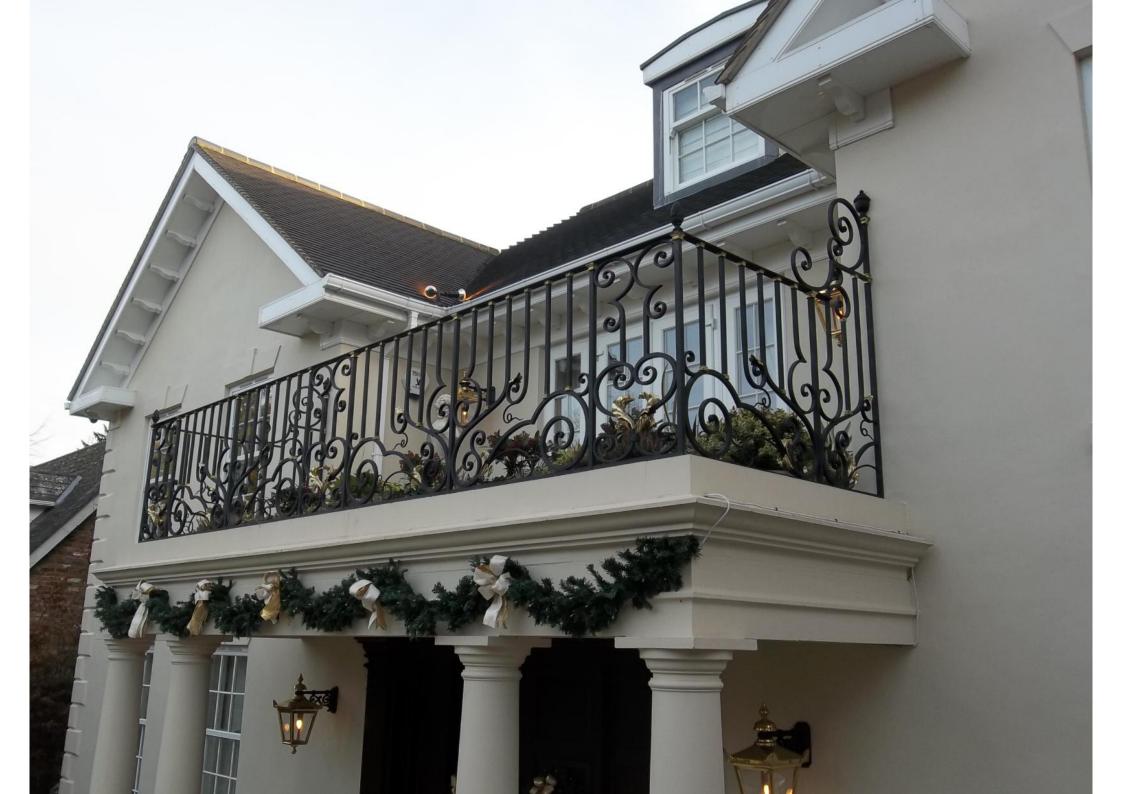

Spring 2012

Courtenay House

Gerrards Cross

London

This client required a custom made balcony at the front of the house and a juliet balcony at rear. We assisted by providing photo montage designs of the ironwork in position prior to manufacture. These were reviewed by the client until we found the precise design and dimensions that complemented the surroundings correctly. The design starting point was the interior staircase balustrade design manufactured by us earlier in the year.

We also helped by designing and manufacturing the front entrance gates.

The following pages illustrate the process from design, to production and manufacture.

Peter Weldon.

Peter Weldon.

15th January 2013