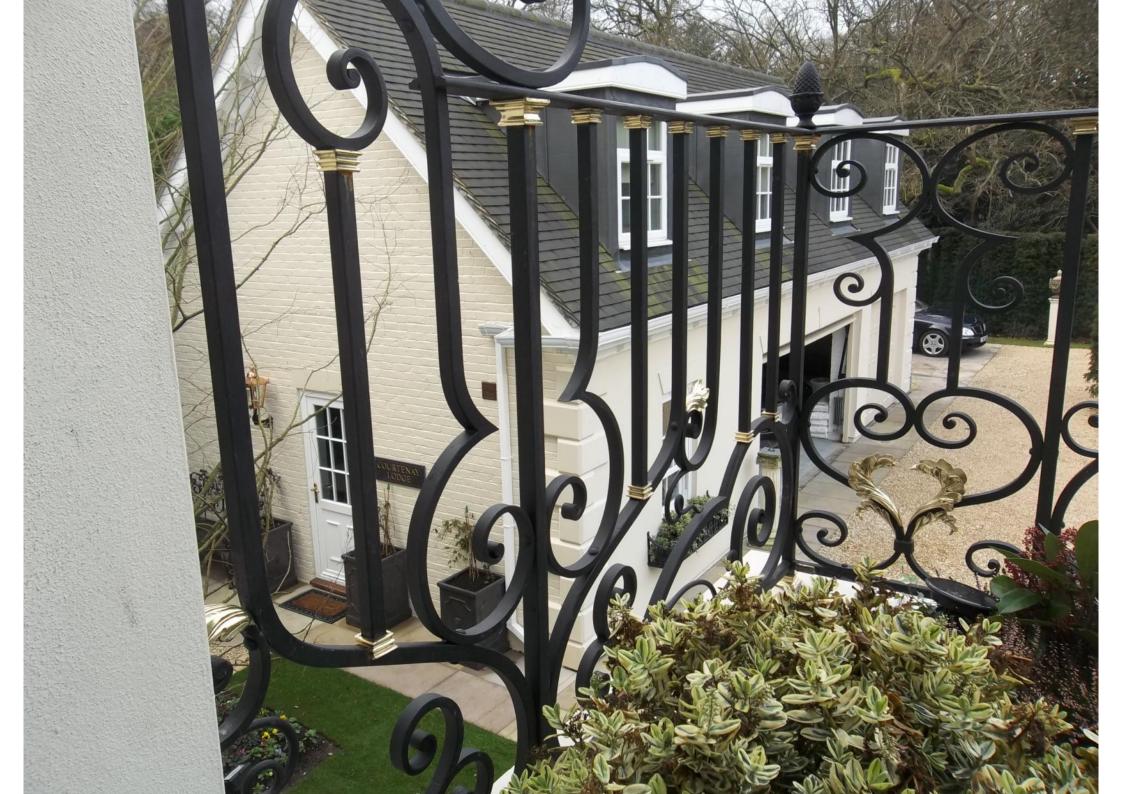

Spring 2012

Courtenay House

Gerrards Cross

London

This client required a custom made balcony at the front of the house and a juliet balcony at rear. We assisted by providing photo montage designs of the ironwork in position prior to manufacture. These were reviewed by the client until we found the precise design and dimensions that complemented the surroundings correctly. The design starting point was the interior staircase balustrade design manufactured by us earlier in the year.