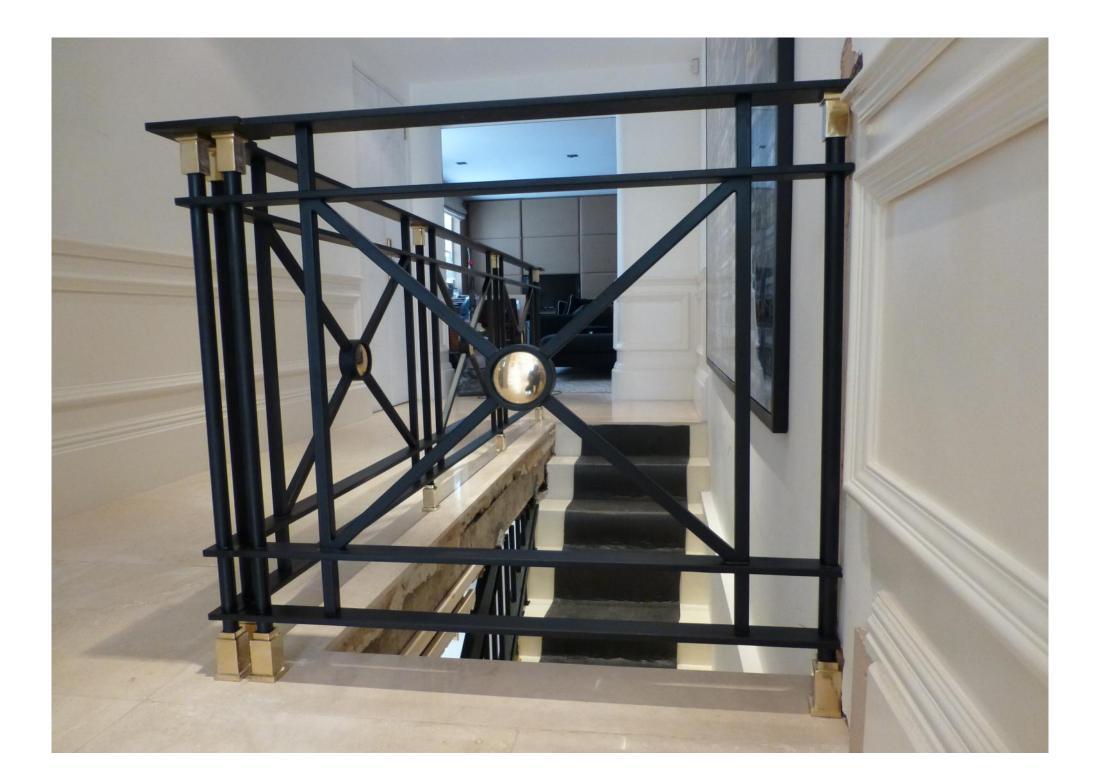

## Interior Stair Balustrade.

Peter Weldon Iron Designs have been commissioned to design and manufacture an impressive interior stair balustrade for a Georgian house in central London. The new balustrade runs from lower ground floor to ground floor and is finished in black satin. The bronze collars and discs compliment other elements of the interior.

The following photos illustrate the process from design, through to production and installation.

Peter Weldon.

Peter Weldon.

Staircase before installation and the inspiration for the design.