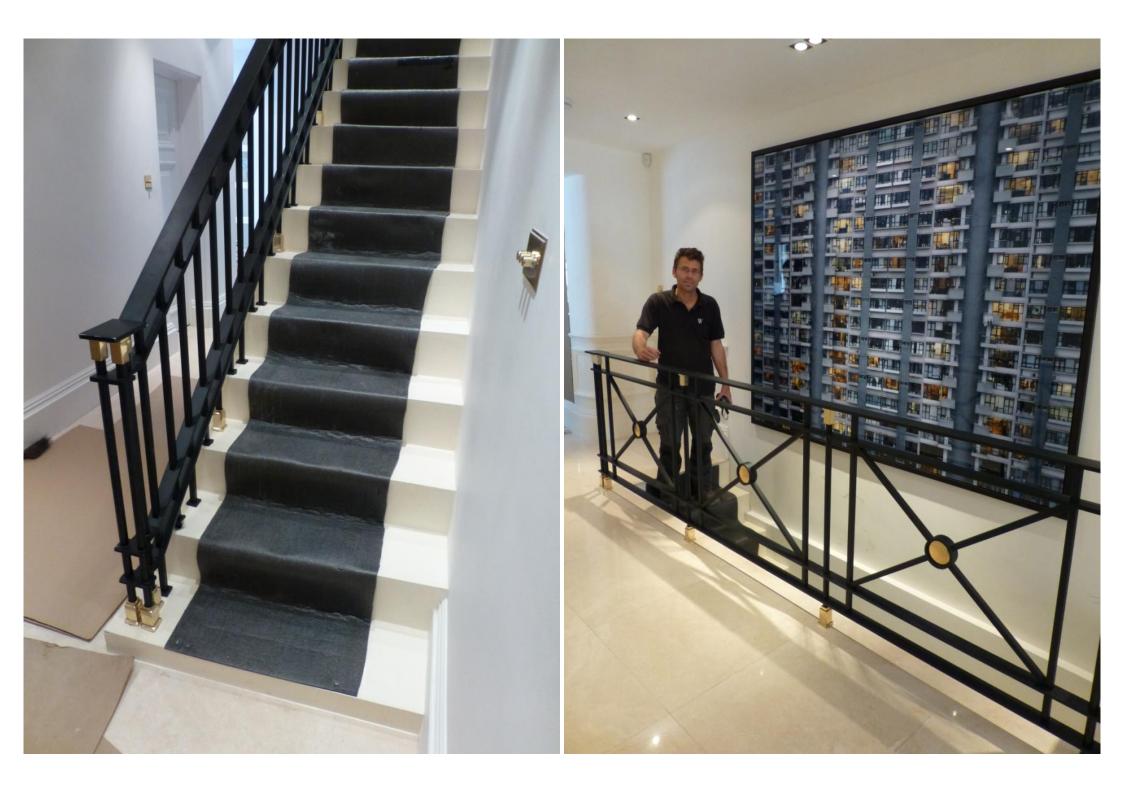

## Interior Stair Balustrade.

Peter Weldon Iron Designs have been commissioned to design and manufacture an impressive interior stair balustrade for a Georgian house in central London. The new balustrade runs from lower ground floor to ground floor and is finished in black satin. The bronze collars and discs compliment other elements of the interior.

The ironwork is designed at our studios in South Wales, and manufactured under our direction in Bulgaria by Aquairon. Installation is carried out by our partner firm Charlie Griffiths <u>www.cgautomatedgates.co.uk</u>