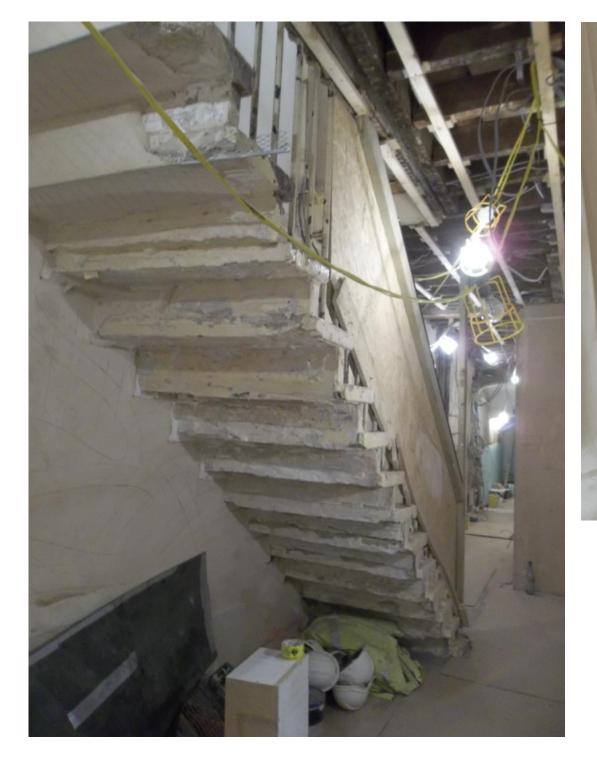

The following photos illustrate the process from design, through to production and installation.

Peter Weldon.

Peter Weldon.

Staircase before installation and the inspiration for the design.