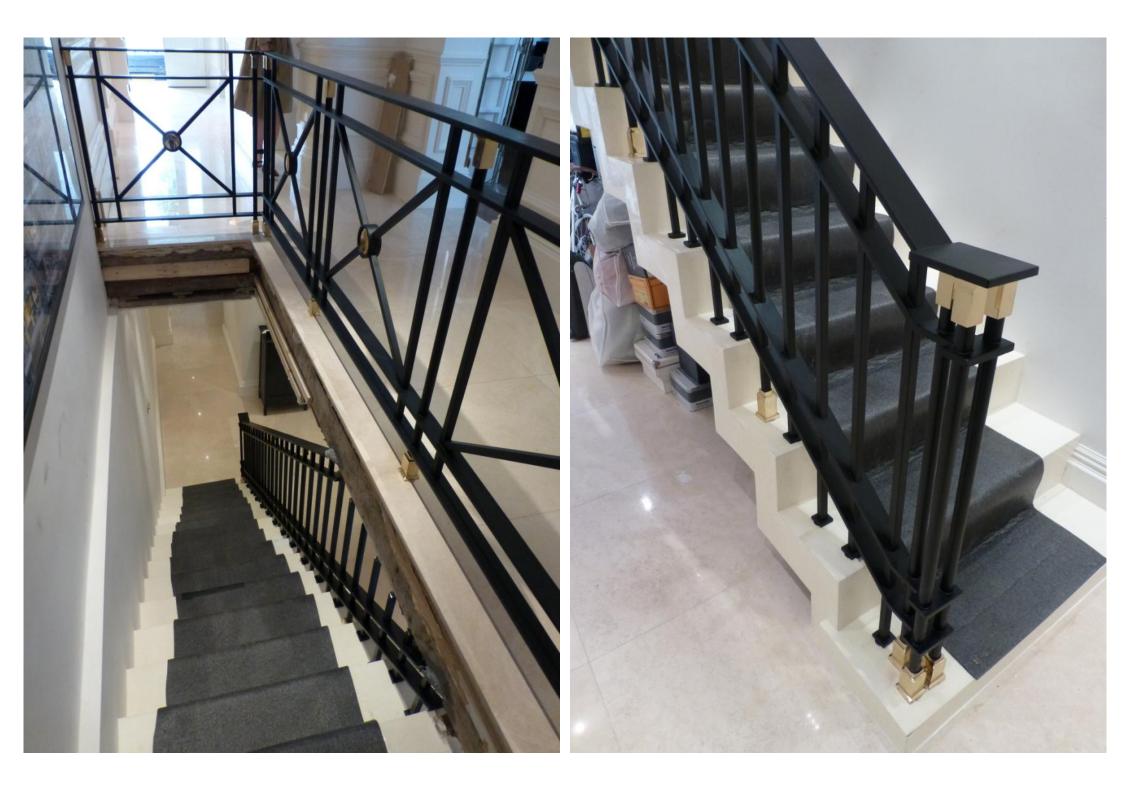

## Interior Stair Balustrade.

Peter Weldon Iron Designs have been commissioned to design and manufacture an impressive interior stair balustrade for a Georgian house in central London. The new balustrade runs from lower ground floor to ground floor and is finished in black satin. The bronze collars and discs compliment other elements of the interior.

The ironwork is designed at our studios in South Wales, and manufactured under our direction in Bulgaria by Aquairon. Installation is carried out by our partner firm Charlie Griffiths <u>www.cgautomatedgates.co.uk</u>

The following photos illustrate the process from design, through to production and installation.

Peter Weldon.

Peter Weldon.

Staircase before installation and the inspiration for the design.