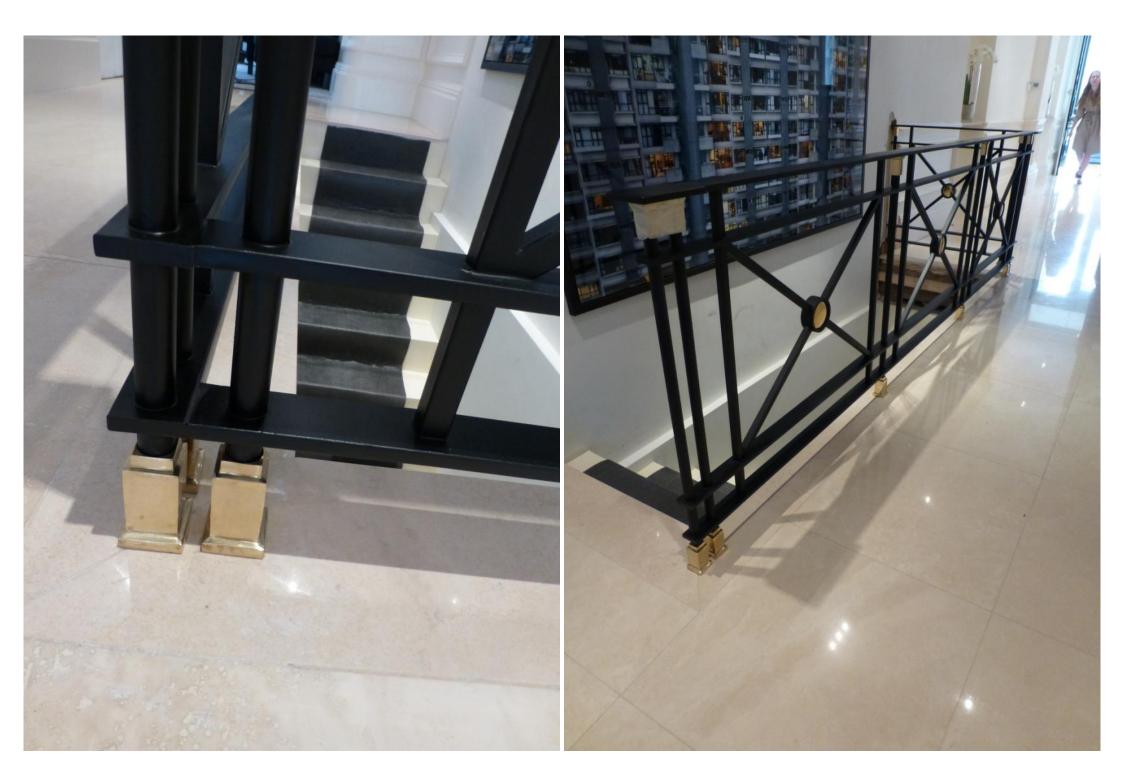

## Interior Stair Balustrade.

Peter Weldon Iron Designs have been commissioned to design and manufacture an impressive interior stair balustrade for a Georgian house in central London. The new balustrade runs from lower ground floor to ground floor and is finished in black satin. The bronze collars and discs compliment other elements of the interior.