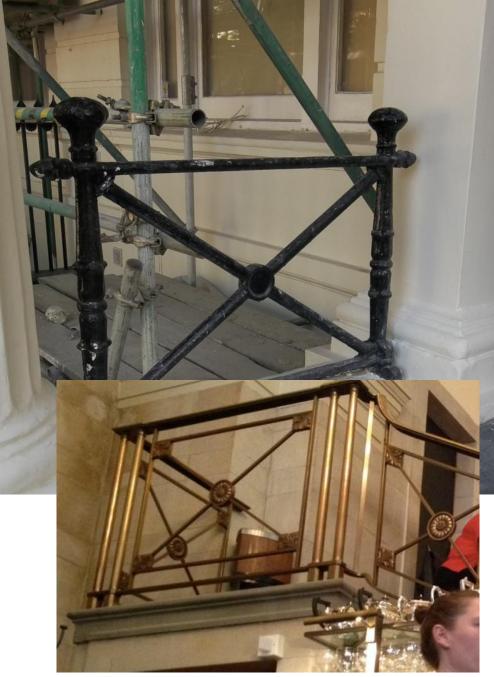

## Interior Stair Balustrade.

Peter Weldon Iron Designs have been commissioned to design and manufacture an impressive interior stair balustrade for a Georgian house in central London. The new balustrade runs from lower ground floor to ground floor and is finished in black satin. The bronze collars and discs compliment other elements of the interior.

The following photos illustrate the process from design, through to production and installation.

Peter Weldon.

Peter Weldon.

Staircase before installation and the inspiration for the design.