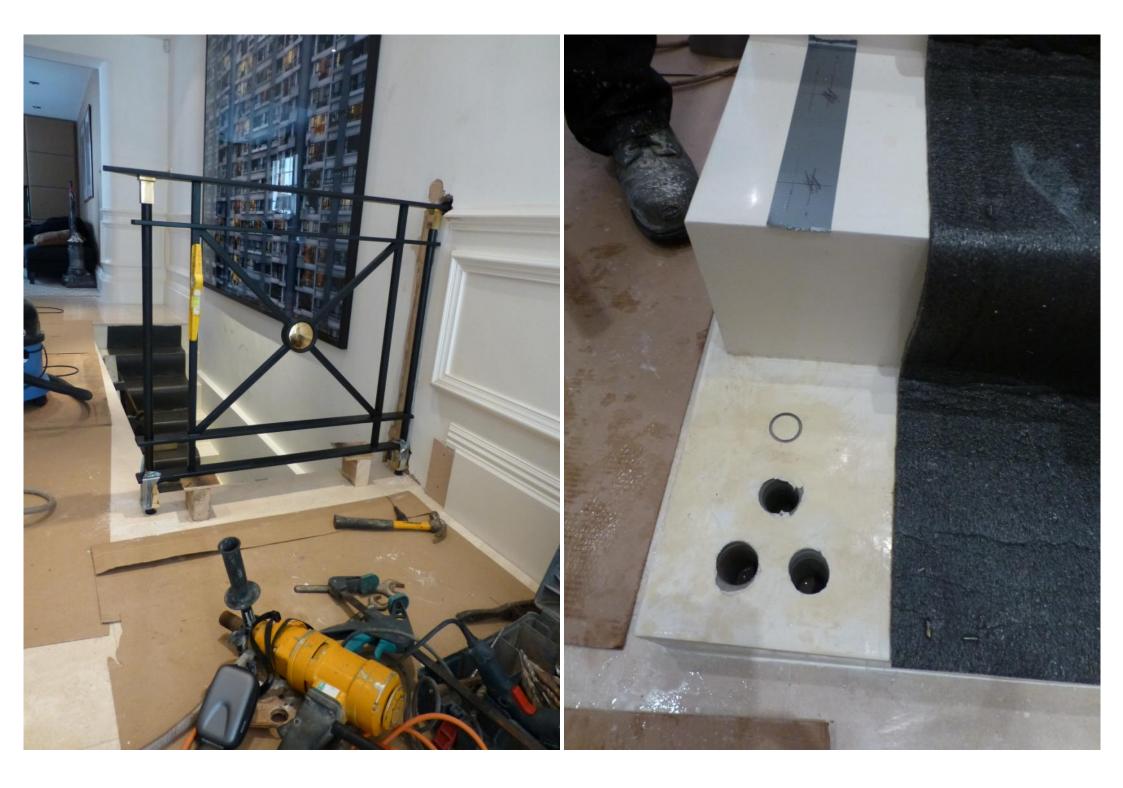

The ironwork is designed at our studios in South Wales, and manufactured under our direction in Bulgaria by Aquairon. Installation is carried out by our partner firm Charlie Griffiths <u>www.cgautomatedgates.co.uk</u>

The following photos illustrate the process from design, through to production and installation.

Peter Weldon.

Peter Weldon.

Staircase before installation and the inspiration for the design.