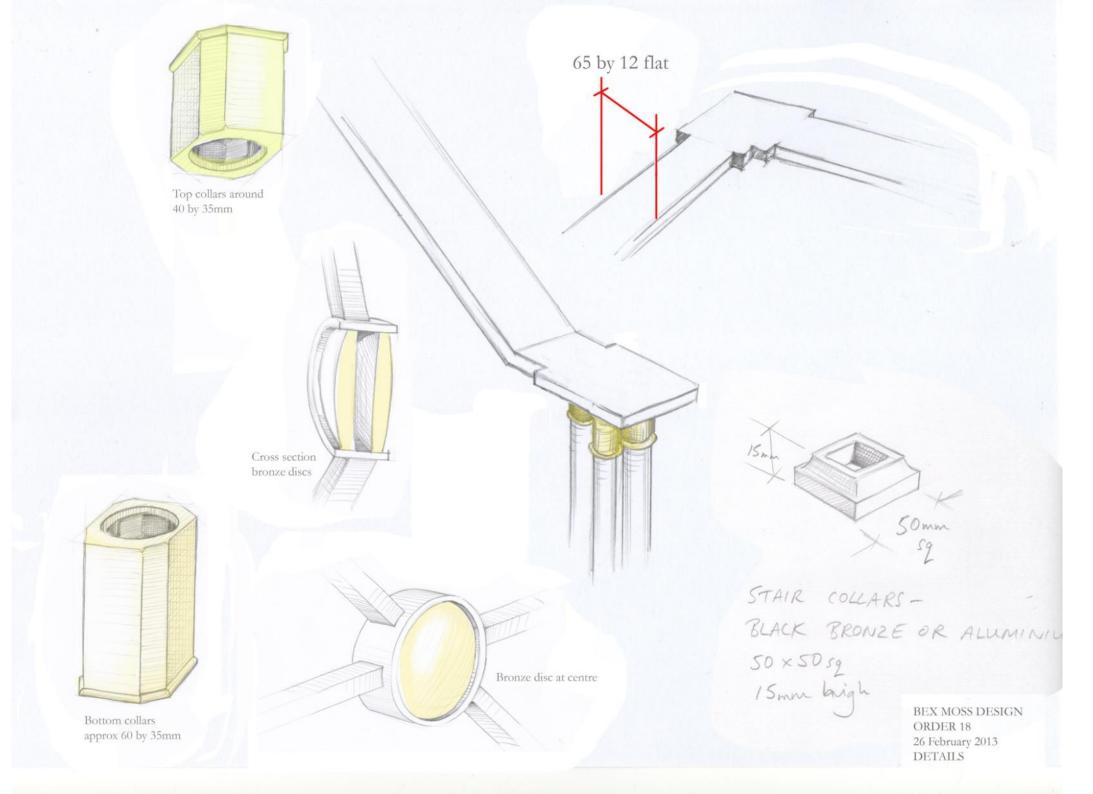

The ironwork is designed at our studios in South Wales, and manufactured under our direction in Bulgaria by Aquairon. Installation is carried out by our partner firm Charlie Griffiths <u>www.cgautomatedgates.co.uk</u>

The following photos illustrate the process from design, through to production and installation.

Peter Weldon.

Peter Weldon.

Staircase before installation and the inspiration for the design.