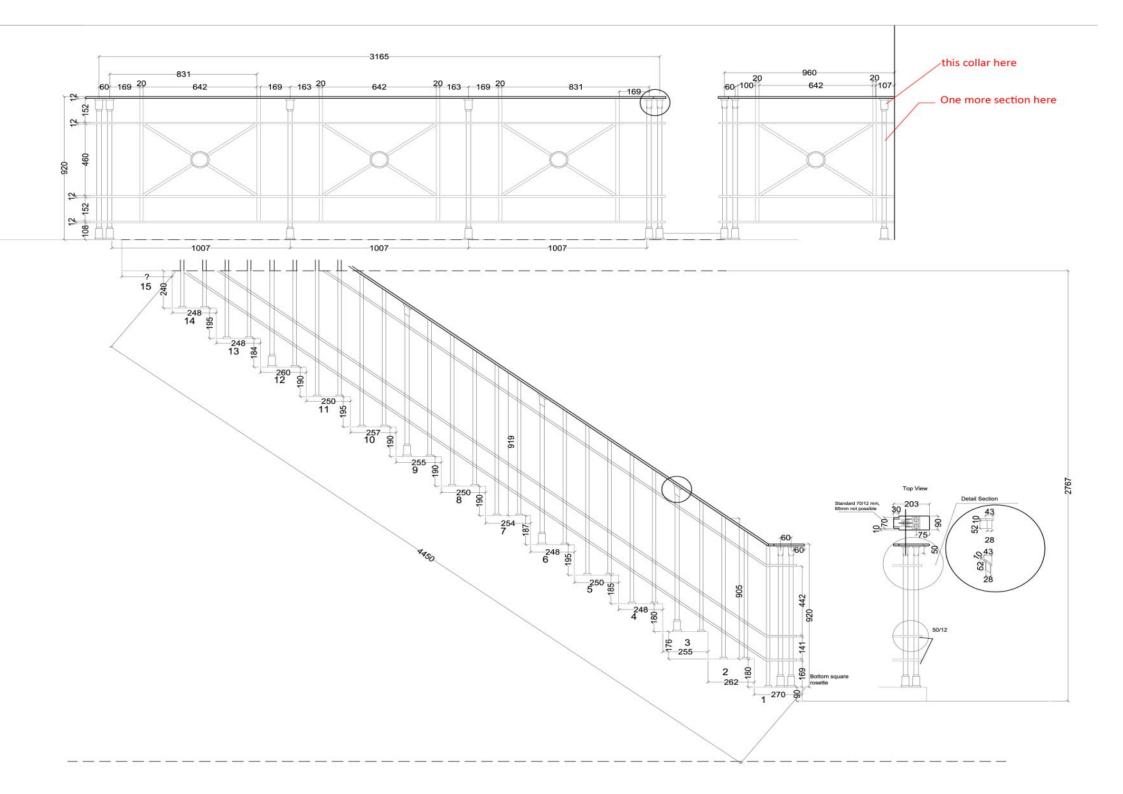

The ironwork is designed at our studios in South Wales, and manufactured under our direction in Bulgaria by Aquairon. Installation is carried out by our partner firm Charlie Griffiths <u>www.cgautomatedgates.co.uk</u>

The following photos illustrate the process from design, through to production and installation.

Peter Weldon.

Peter Weldon.

Staircase before installation and the inspiration for the design.