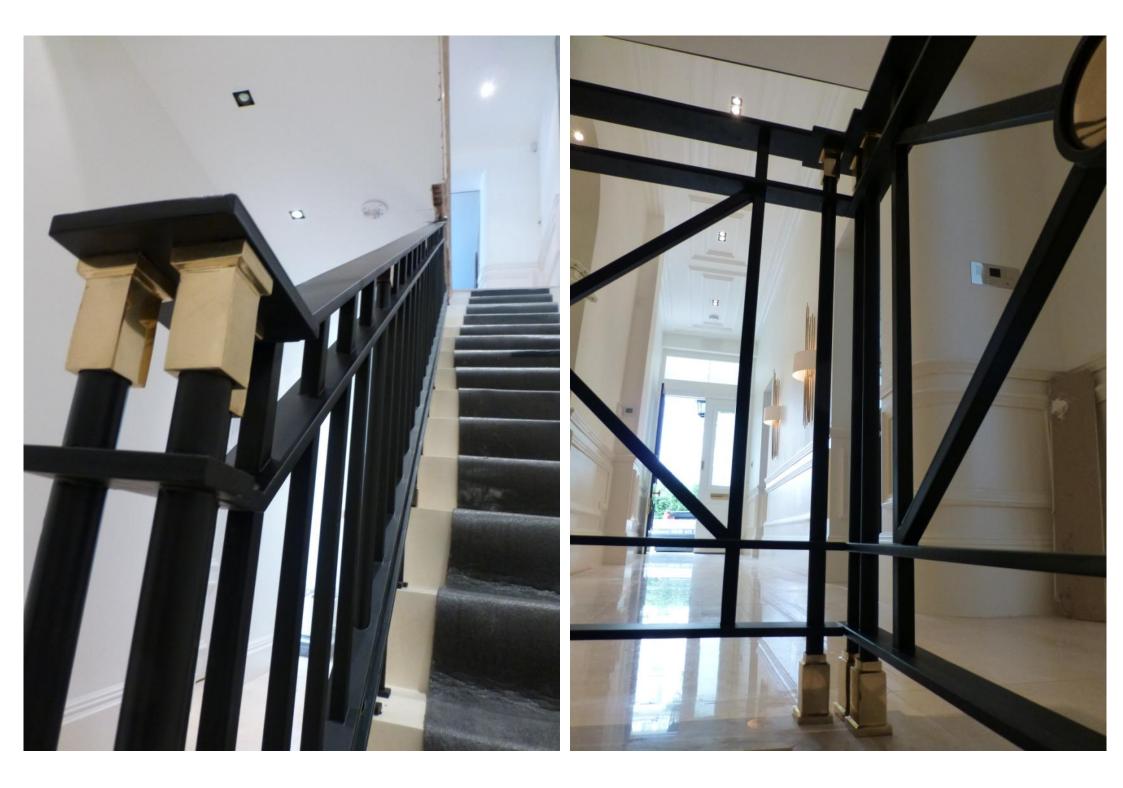

## Interior Stair Balustrade.

Peter Weldon Iron Designs have been commissioned to design and manufacture an impressive interior stair balustrade for a Georgian house in central London. The new balustrade runs from lower ground floor to ground floor and is finished in black satin. The bronze collars and discs compliment other elements of the interior.

The ironwork is designed at our studios in South Wales, and manufactured under our direction in Bulgaria by Aquairon. Installation is carried out by our partner firm Charlie Griffiths <u>www.cgautomatedgates.co.uk</u>

The following photos illustrate the process from design, through to production and installation.

Peter Weldon.

Peter Weldon.

Staircase before installation and the inspiration for the design.