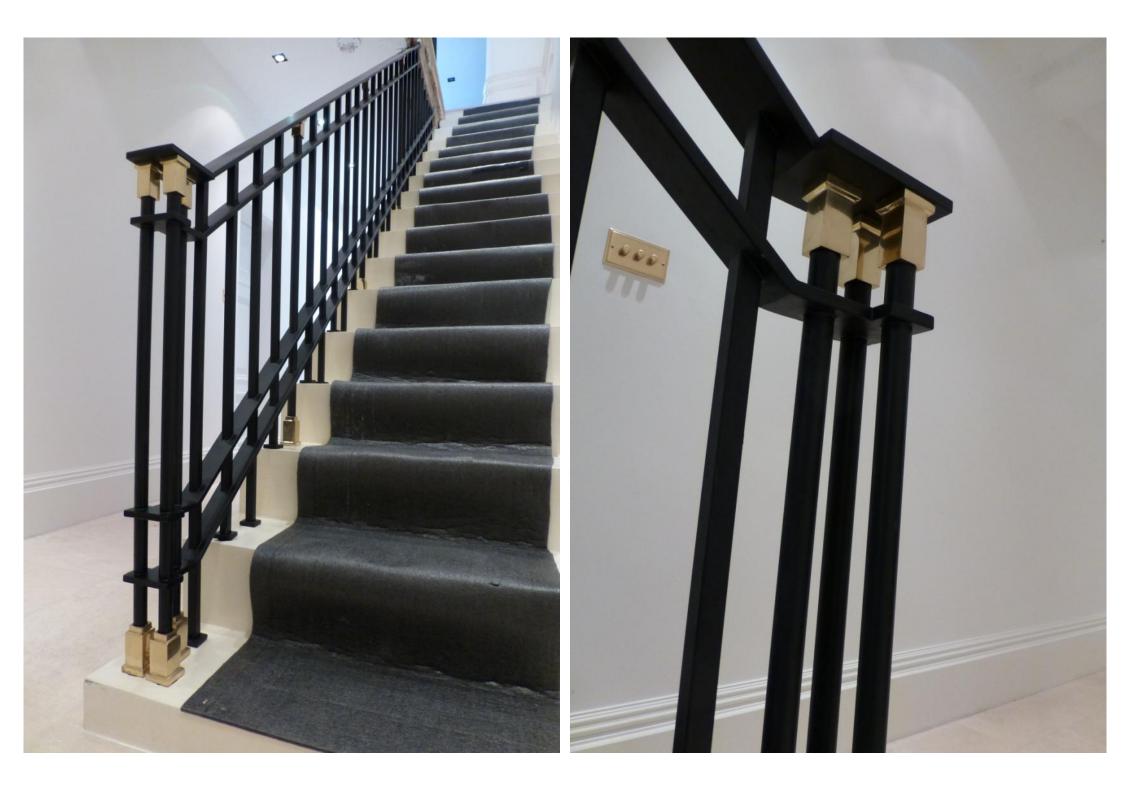

## Interior Stair Balustrade.

Peter Weldon Iron Designs have been commissioned to design and manufacture an impressive interior stair balustrade for a Georgian house in central London. The new balustrade runs from lower ground floor to ground floor and is finished in black satin. The bronze collars and discs compliment other elements of the interior.

The ironwork is designed at our studios in South Wales, and manufactured under our direction in Bulgaria by Aquairon. Installation is carried out by our partner firm Charlie Griffiths <u>www.cgautomatedgates.co.uk</u>

The following photos illustrate the process from design, through to production and installation.

Peter Weldon.

Peter Weldon.

Staircase before installation and the inspiration for the design.