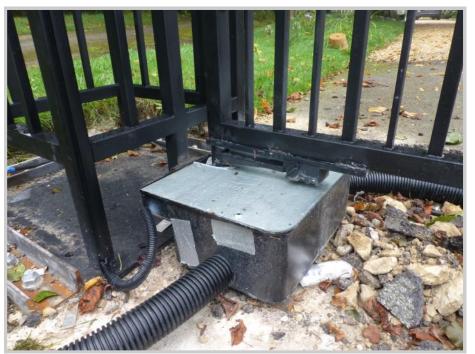

The following pages illustrate the process from design, to production and manufacture. The entrance was automated with a CAME frog kit and Telguard keypad. Installation was by Charlie Griffiths.

Peter Weldon.