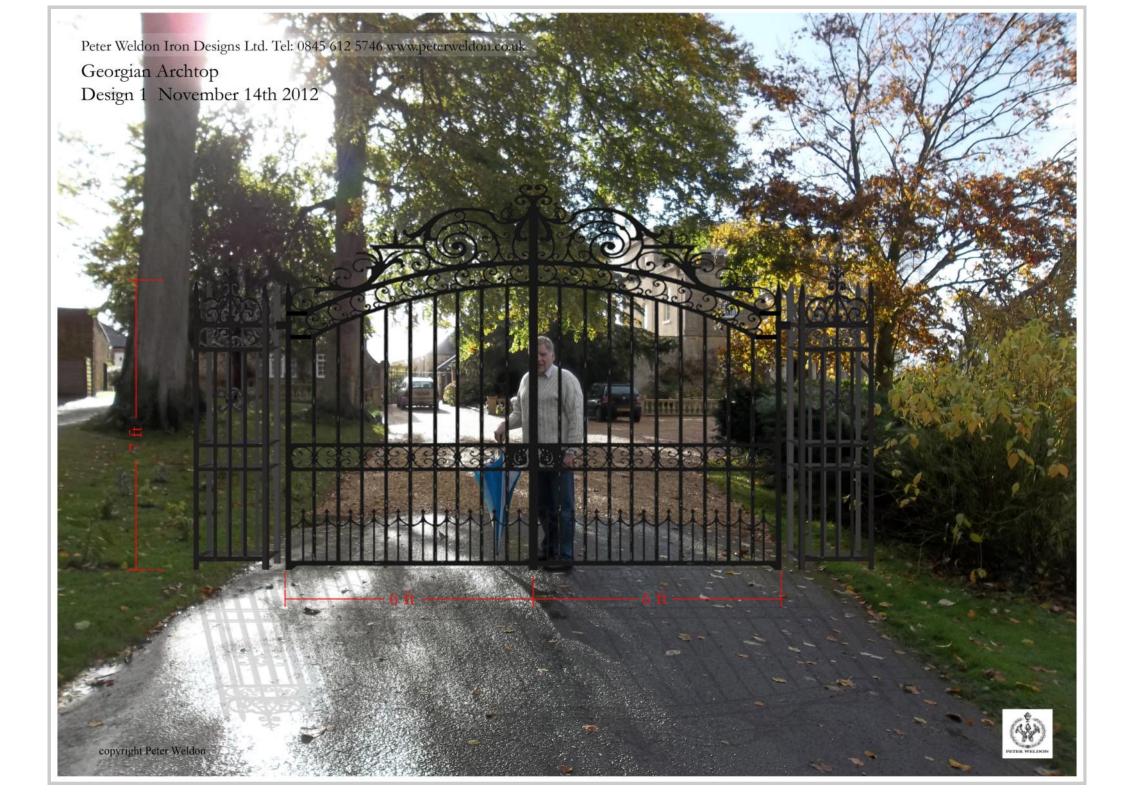

Autumn 2013

Merfield house, Somerset.

This client required a custom made gate which appeared to be in situ for years. We assisted by providing photo montage designs of the gates in position prior to manufacture. These were reviewed by the client until we found the precise design and dimensions that complemented the surroundings correctly. The starting point was the Georgian Arch Top design as seen on our website www.peterweldon.co.uk

The following pages illustrate the process from design, to production and manufacture. The entrance was automated with a CAME frog kit and Telguard keypad. Installation was by Charlie Griffiths.

Peter Weldon.

(Peter Weldon.

Peter Weldon Iron Designs Ltd. Tel: 0845 612 5746 www.peterweldon.co.uk

Georgian Archtop

Design 1 November 14th 2012

David James