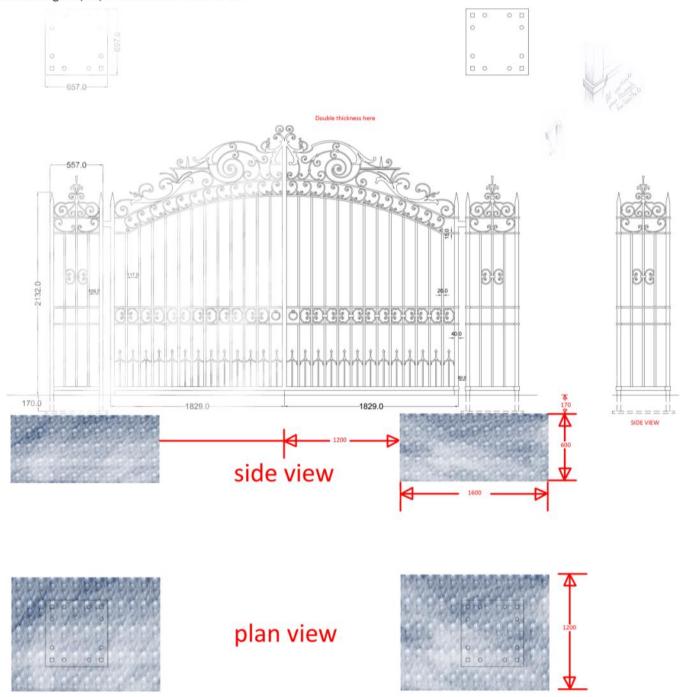

Autumn 2013

Merfield house, Somerset.

This client required a custom made gate which appeared to be in situ for years. We assisted by providing photo montage designs of the gates in position prior to manufacture. These were reviewed by the client until we found the precise design and dimensions that complemented the surroundings correctly. The starting point was the Georgian Arch Top design as seen on our website www.peterweldon.co.uk

The following pages illustrate the process from design, to production and manufacture. The entrance was automated with a CAME frog kit and Telguard keypad. Installation was by Charlie Griffiths.

Peter Weldon.

(Peter Weldon.

Peter Weldon Iron Designs Ltd. Tel: 0845 612 5746 www.peterweldon.co.uk

Georgian Archtop

Design 1 November 14th 2012

David James

## Drawing ammendments 22/04/13 David James. Order 28 Please draw again, adding the changes and email back to me. Thanks.

This is repeated four times on each pierthis detail is on each side. It is not in the centre