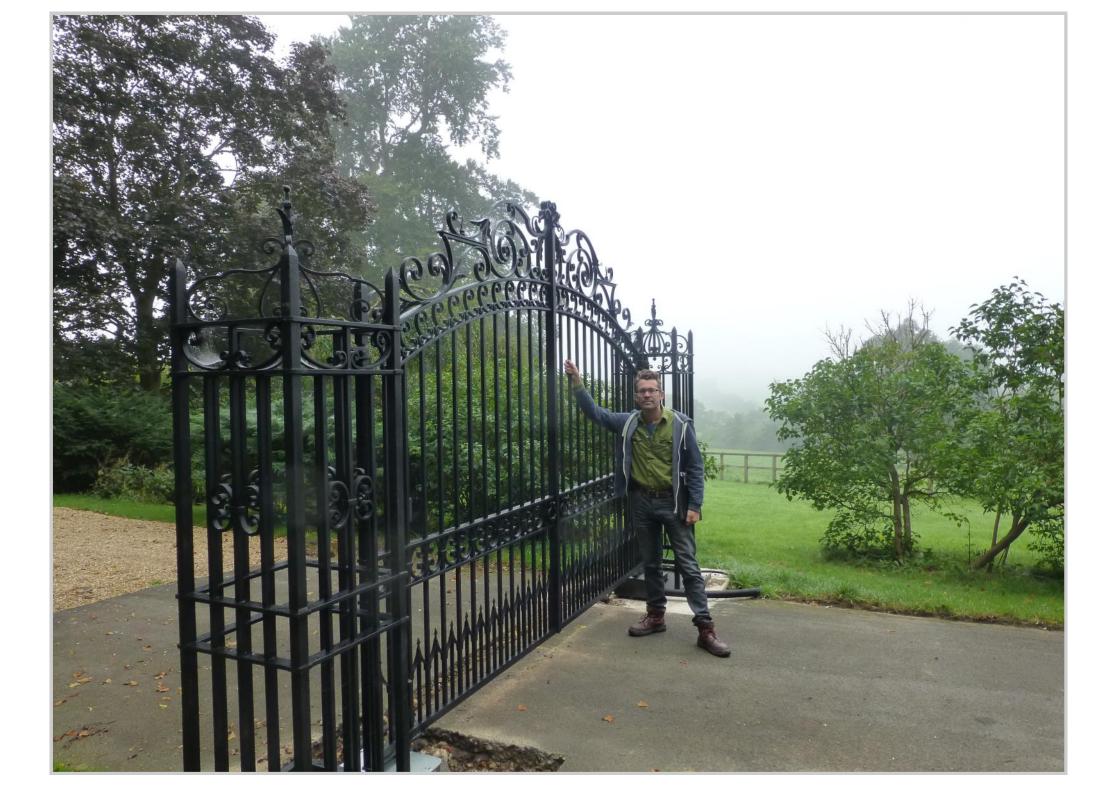

Autumn 2013

Merfield house, Somerset.

This client required a custom made gate which appeared to be in situ for years. We assisted by providing photo montage designs of the gates in position prior to manufacture. These were reviewed by the client until we found the precise design and dimensions that complemented the surroundings correctly. The starting point was the Georgian Arch Top design as seen on our website www.peterweldon.co.uk

The following pages illustrate the process from design, to production and manufacture. The entrance was automated with a CAME frog kit and Telguard keypad. Installation was by Charlie Griffiths.

Peter Weldon.