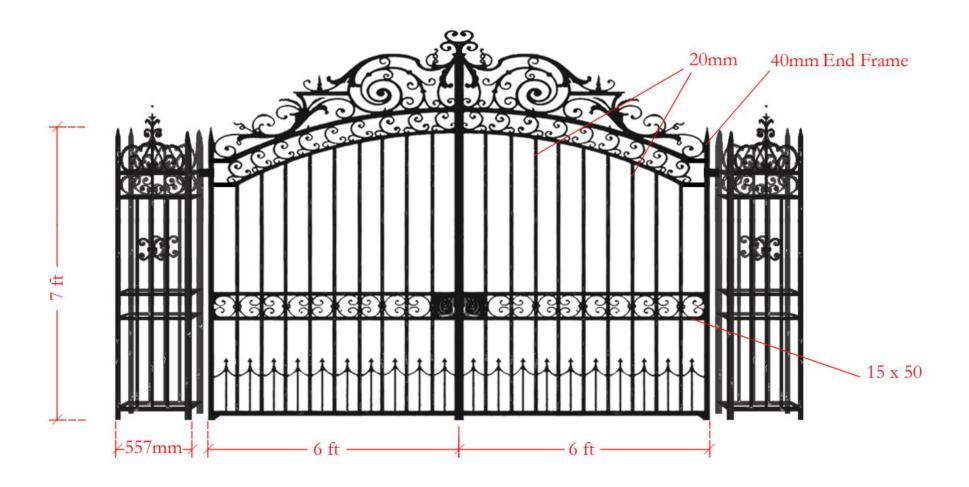

Autumn 2013

Merfield house, Somerset.

This client required a custom made gate which appeared to be in situ for years. We assisted by providing photo montage designs of the gates in position prior to manufacture. These were reviewed by the client until we found the precise design and dimensions that complemented the surroundings correctly. The starting point was the Georgian Arch Top design as seen on our website www.peterweldon.co.uk

The following pages illustrate the process from design, to production and manufacture. The entrance was automated with a CAME frog kit and Telguard keypad. Installation was by Charlie Griffiths.

Peter Weldon.

(Peter Weldon.

Peter Weldon Iron Designs Ltd. Tel: 0845 612 5746 www.peterweldon.co.uk

Georgian Archtop

Design 1 November 14th 2012

David James

## Drawing ammendments 22/04/13 David James. Order 28 Please draw again, adding the changes and email back to me. Thanks.

This is repeated four times on each pierthis detail is on each side. It is not in the centre