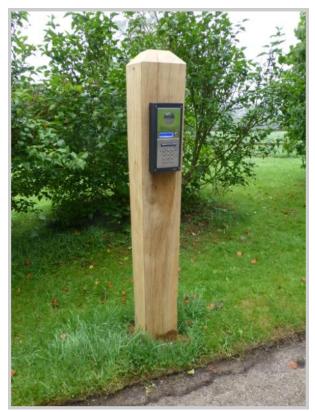

The following pages illustrate the process from design, to production and manufacture. The entrance was automated with a CAME frog kit and Telguard keypad. Installation was by Charlie Griffiths.

Peter Weldon.