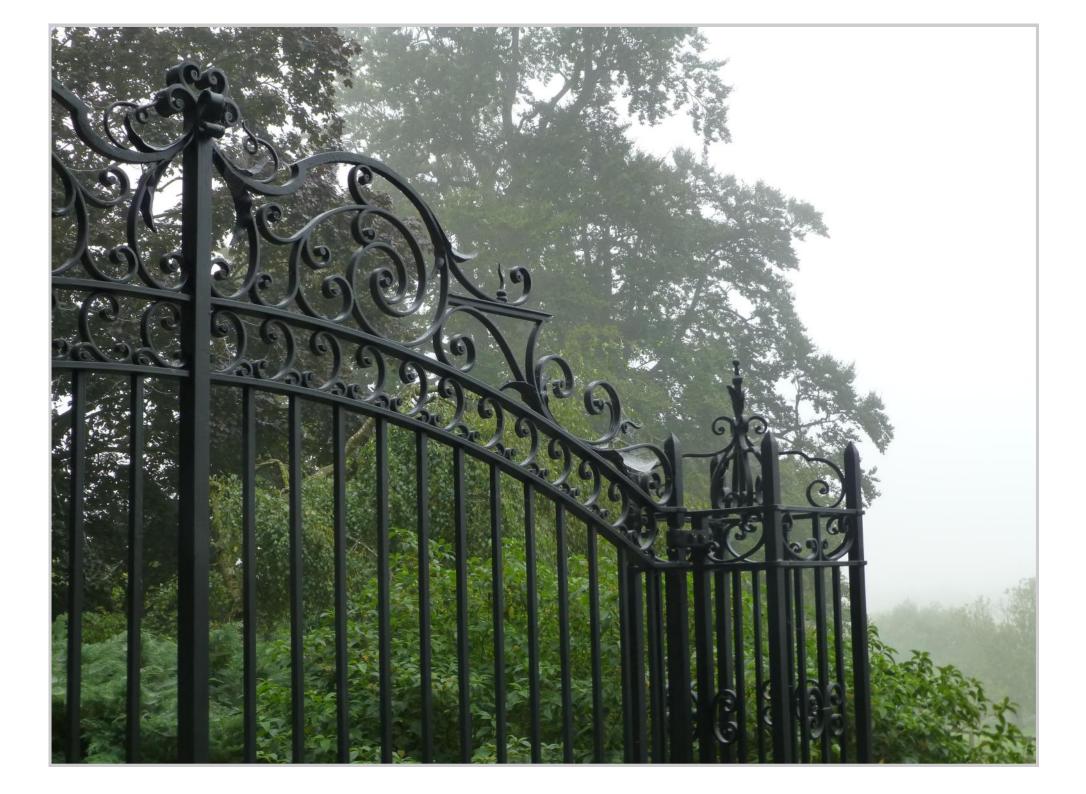

Autumn 2013

Merfield house, Somerset.

This client required a custom made gate which appeared to be in situ for years. We assisted by providing photo montage designs of the gates in position prior to manufacture. These were reviewed by the client until we found the precise design and dimensions that complemented the surroundings correctly. The starting point was the Georgian Arch Top design as seen on our website www.peterweldon.co.uk

The following pages illustrate the process from design, to production and manufacture. The entrance was automated with a CAME frog kit and Telguard keypad. Installation was by Charlie Griffiths.

Peter Weldon.

(Peter Weldon.

Peter Weldon Iron Designs Ltd. Tel: 0845 612 5746 www.peterweldon.co.uk

Georgian Archtop

Design 1 November 14th 2012

David James