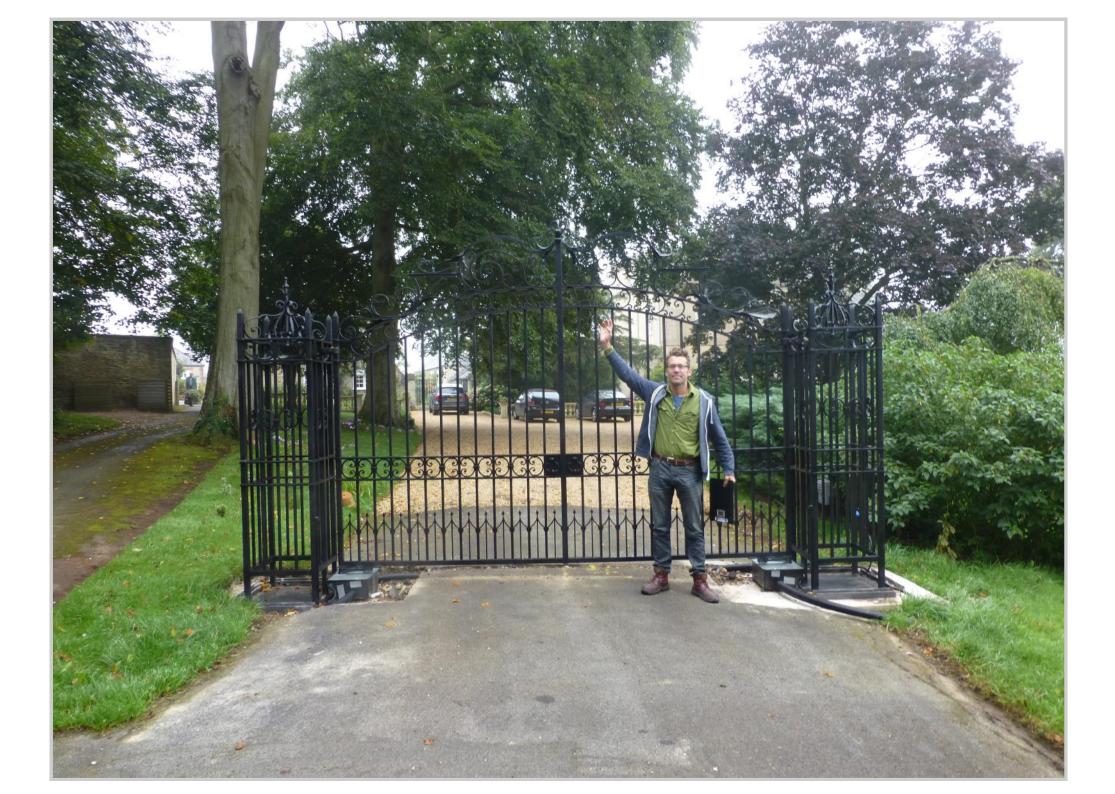

Autumn 2013

Merfield house, Somerset.

This client required a custom made gate which appeared to be in situ for years. We assisted by providing photo montage designs of the gates in position prior to manufacture. These were reviewed by the client until we found the precise design and dimensions that complemented the surroundings correctly. The starting point was the Georgian Arch Top design as seen on our website www.peterweldon.co.uk

The following pages illustrate the process from design, to production and manufacture. The entrance was automated with a CAME frog kit and Telguard keypad. Installation was by Charlie Griffiths.

Peter Weldon.