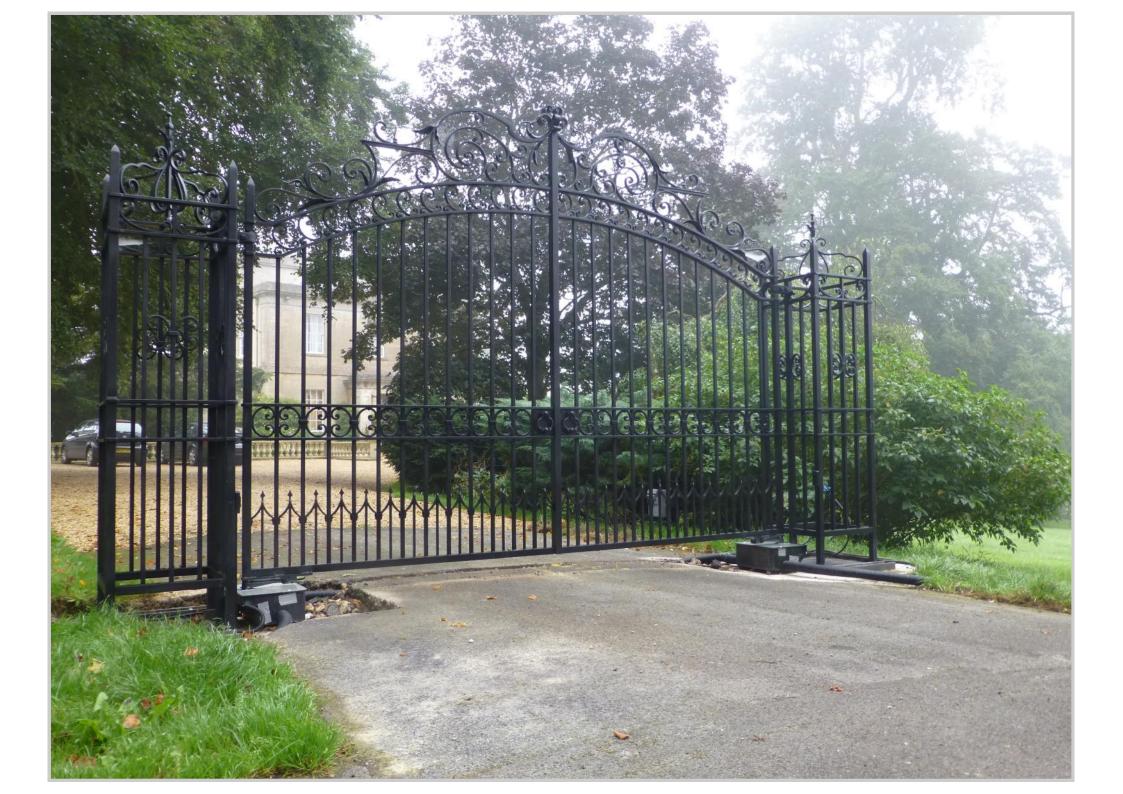

Autumn 2013

Merfield house, Somerset.

This client required a custom made gate which appeared to be in situ for years. We assisted by providing photo montage designs of the gates in position prior to manufacture. These were reviewed by the client until we found the precise design and dimensions that complemented the surroundings correctly. The starting point was the Georgian Arch Top design as seen on our website www.peterweldon.co.uk

The following pages illustrate the process from design, to production and manufacture. The entrance was automated with a CAME frog kit and Telguard keypad. Installation was by Charlie Griffiths.

Peter Weldon.