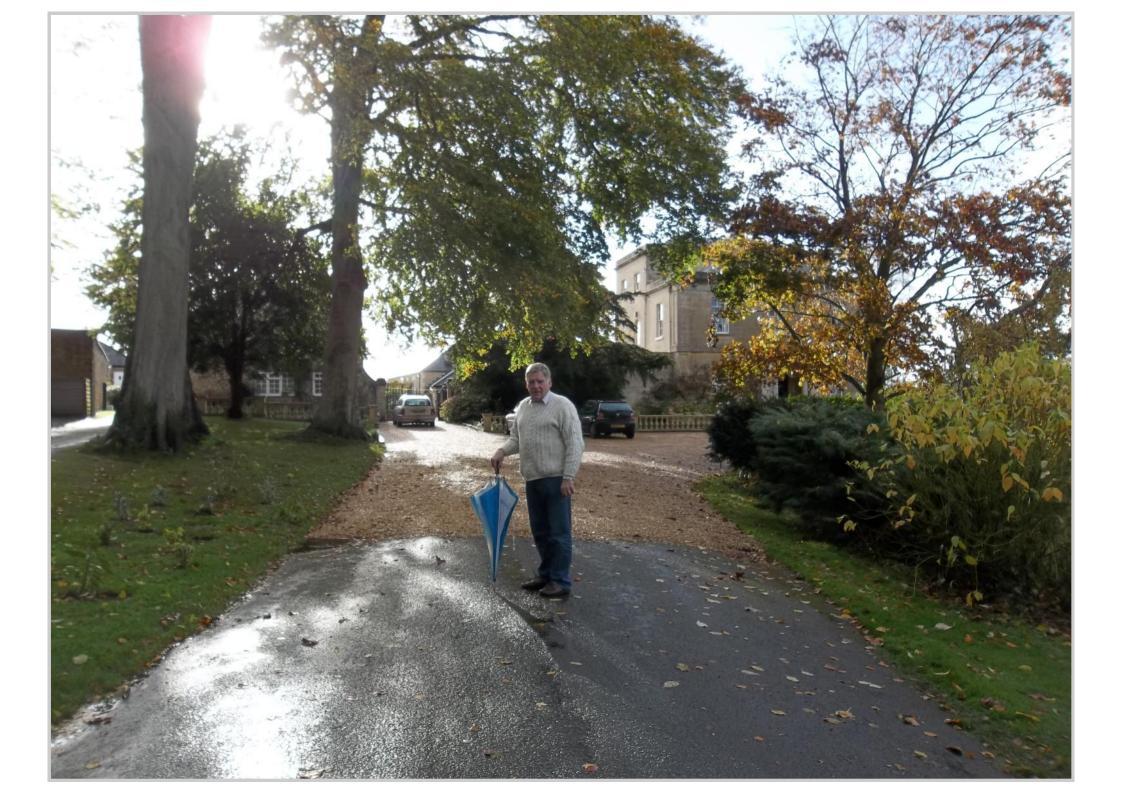

Autumn 2013

Merfield house, Somerset.

This client required a custom made gate which appeared to be in situ for years. We assisted by providing photo montage designs of the gates in position prior to manufacture. These were reviewed by the client until we found the precise design and dimensions that complemented the surroundings correctly. The starting point was the Georgian Arch Top design as seen on our website www.peterweldon.co.uk

The following pages illustrate the process from design, to production and manufacture. The entrance was automated with a CAME frog kit and Telguard keypad. Installation was by Charlie Griffiths.

Peter Weldon.