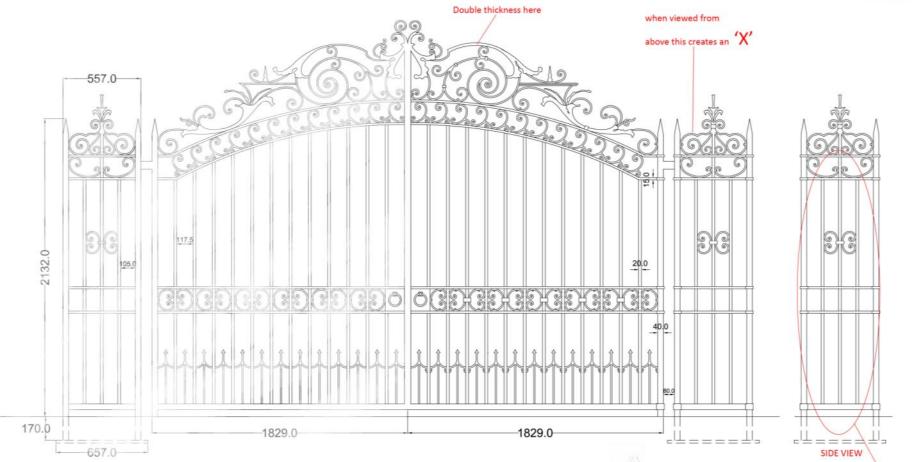

Autumn 2013

Merfield house, Somerset.

This client required a custom made gate which appeared to be in situ for years. We assisted by providing photo montage designs of the gates in position prior to manufacture. These were reviewed by the client until we found the precise design and dimensions that complemented the surroundings correctly. The starting point was the Georgian Arch Top design as seen on our website www.peterweldon.co.uk

The following pages illustrate the process from design, to production and manufacture. The entrance was automated with a CAME frog kit and Telguard keypad. Installation was by Charlie Griffiths.

Peter Weldon.

(Peter Weldon.

Peter Weldon Iron Designs Ltd. Tel: 0845 612 5746 www.peterweldon.co.uk

Georgian Archtop

Design 1 November 14th 2012

David James