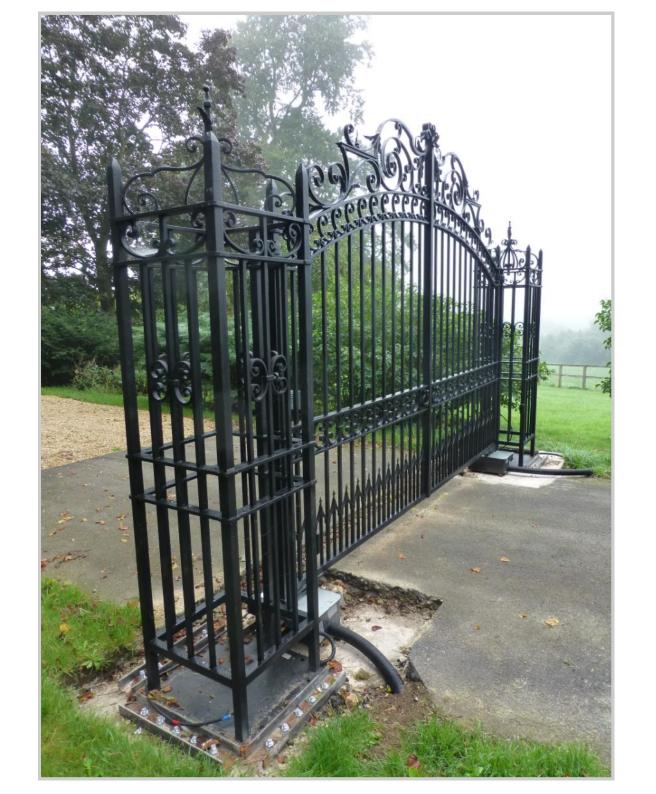

Autumn 2013

Merfield house, Somerset.

This client required a custom made gate which appeared to be in situ for years. We assisted by providing photo montage designs of the gates in position prior to manufacture. These were reviewed by the client until we found the precise design and dimensions that complemented the surroundings correctly. The starting point was the Georgian Arch Top design as seen on our website www.peterweldon.co.uk

The following pages illustrate the process from design, to production and manufacture. The entrance was automated with a CAME frog kit and Telguard keypad. Installation was by Charlie Griffiths.

Peter Weldon.