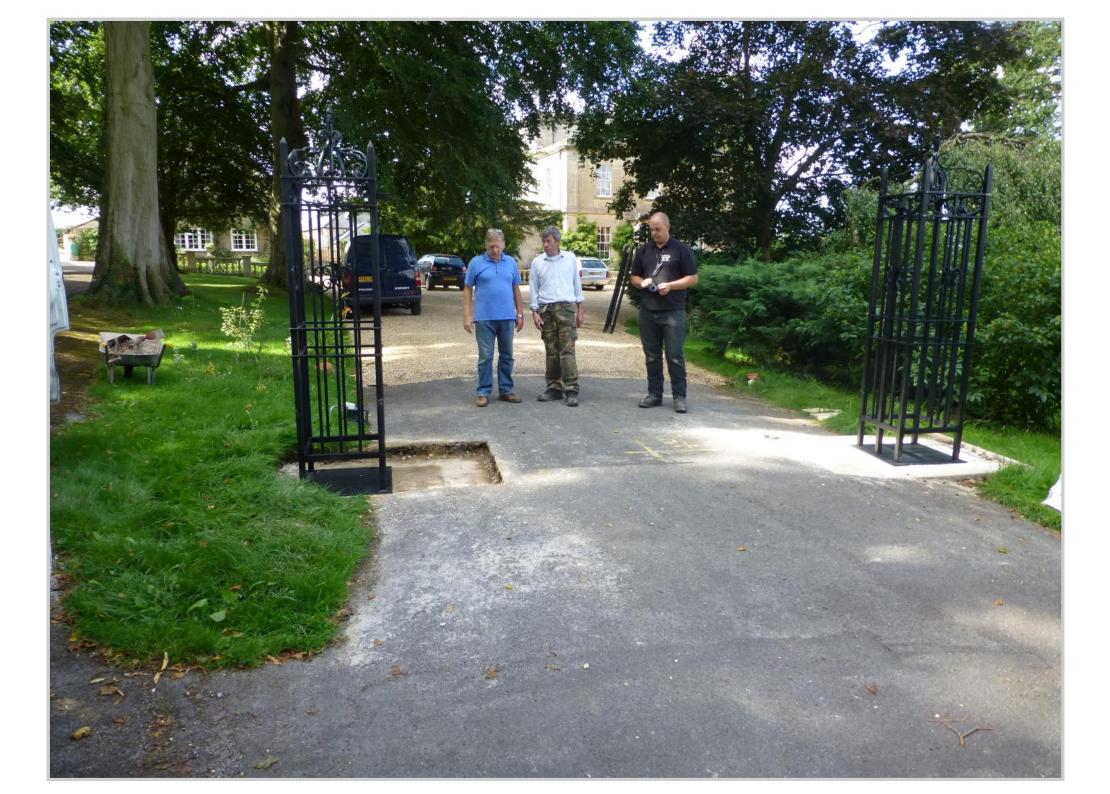

Autumn 2013

Merfield house, Somerset.

This client required a custom made gate which appeared to be in situ for years. We assisted by providing photo montage designs of the gates in position prior to manufacture. These were reviewed by the client until we found the precise design and dimensions that complemented the surroundings correctly. The starting point was the Georgian Arch Top design as seen on our website www.peterweldon.co.uk

The following pages illustrate the process from design, to production and manufacture. The entrance was automated with a CAME frog kit and Telguard keypad. Installation was by Charlie Griffiths.

Peter Weldon.