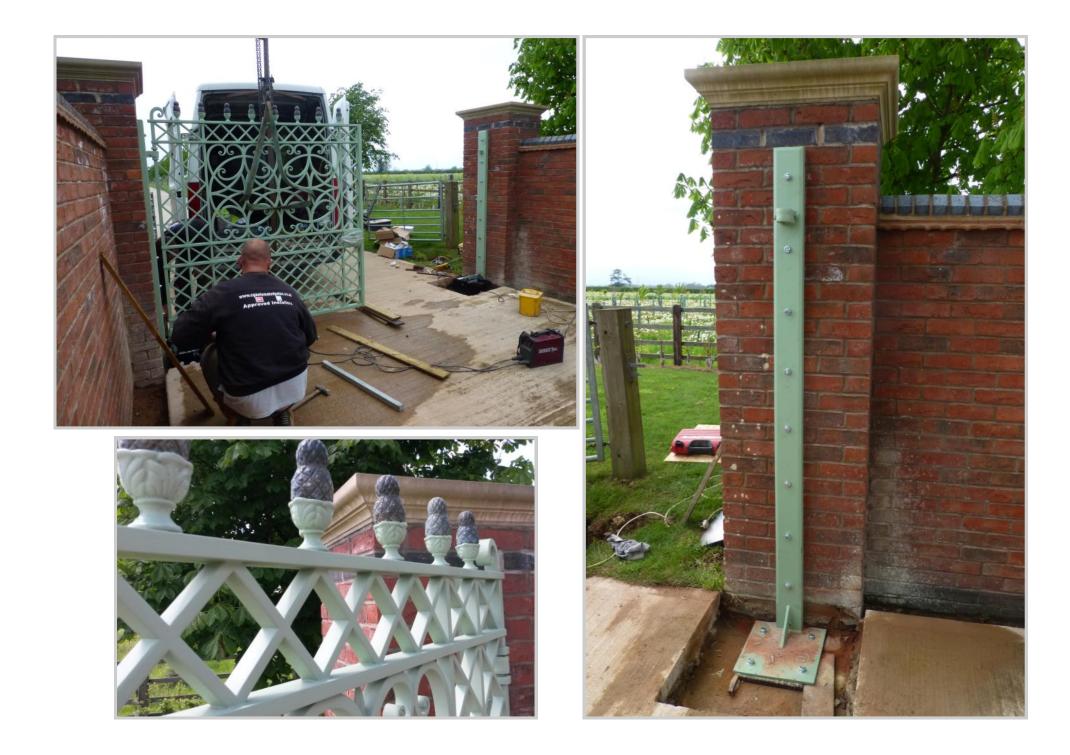

Summer 2014

Walcote Fields Farm

Leicestershire

This client required entrance gates to their farm and requested a replica of nearby Dingley Hall gates .We assisted by providing photo montages of several design options in position prior to manufacture. These were reviewed by the client until we found the precise design and dimensions that complemented the surroundings correctly.

The following pages illustrate the process from design, to production and manufacture.

Peter Weldon.

Peter Weldon.

Original Dingley Hall gates.

Autocad drawing of the Dingley Hall gates.

Gates during manufacture.