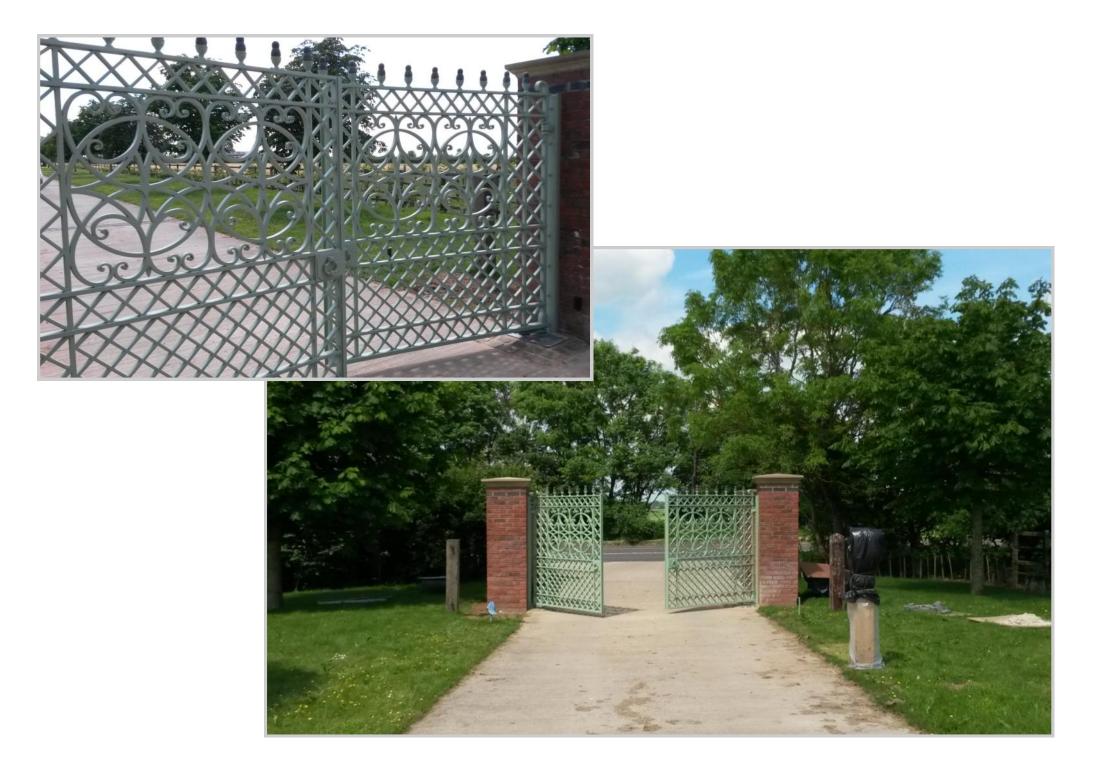

Summer 2014

Walcote Fields Farm

Leicestershire

This client required entrance gates to their farm and requested a replica of nearby Dingley Hall gates .We assisted by providing photo montages of several design options in position prior to manufacture. These were reviewed by the client until we found the precise design and dimensions that complemented the surroundings correctly.

The following pages illustrate the process from design, to production and manufacture.

Peter Weldon.

Peter Weldon.

Original Dingley Hall gates.

Autocad drawing of the Dingley Hall gates.

Gates during manufacture.