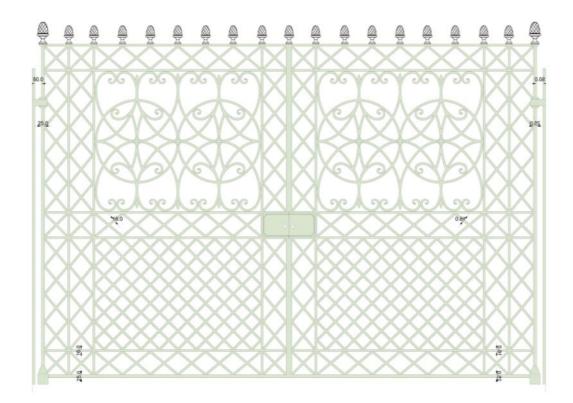

The following pages illustrate the process from design, to production and manufacture.

Peter Weldon.

Peter Weldon.

Original Dingley Hall gates.

Autocad drawing of the Dingley Hall gates.

Gates during manufacture.