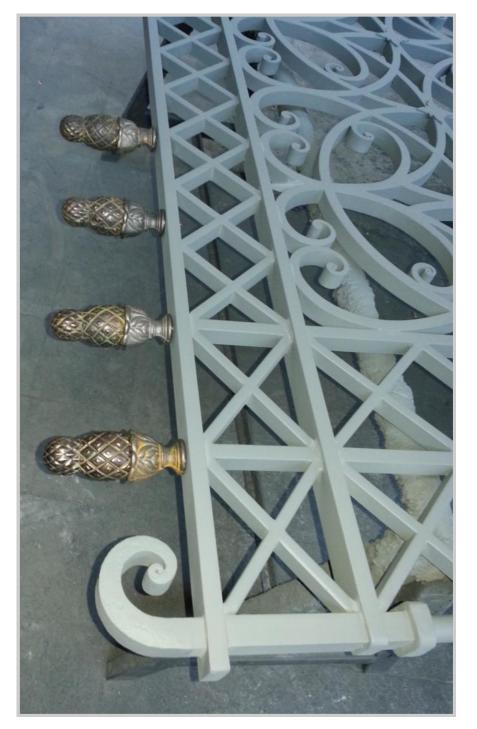

The following pages illustrate the process from design, to production and manufacture.

Peter Weldon.

Peter Weldon.

Original Dingley Hall gates.

Autocad drawing of the Dingley Hall gates.

Gates during manufacture.