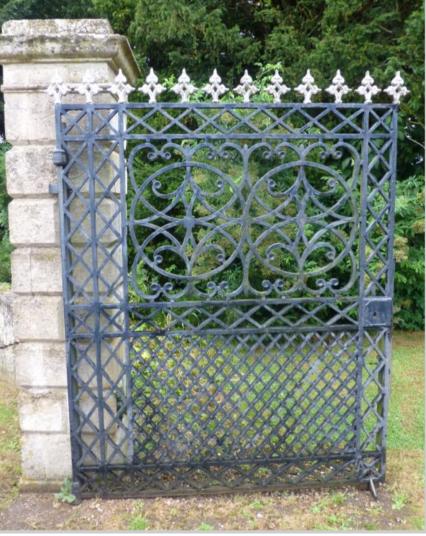

The following pages illustrate the process from design, to production and manufacture.

Peter Weldon.

Peter Weldon.

Original Dingley Hall gates.

Autocad drawing of the Dingley Hall gates.

Gates during manufacture.