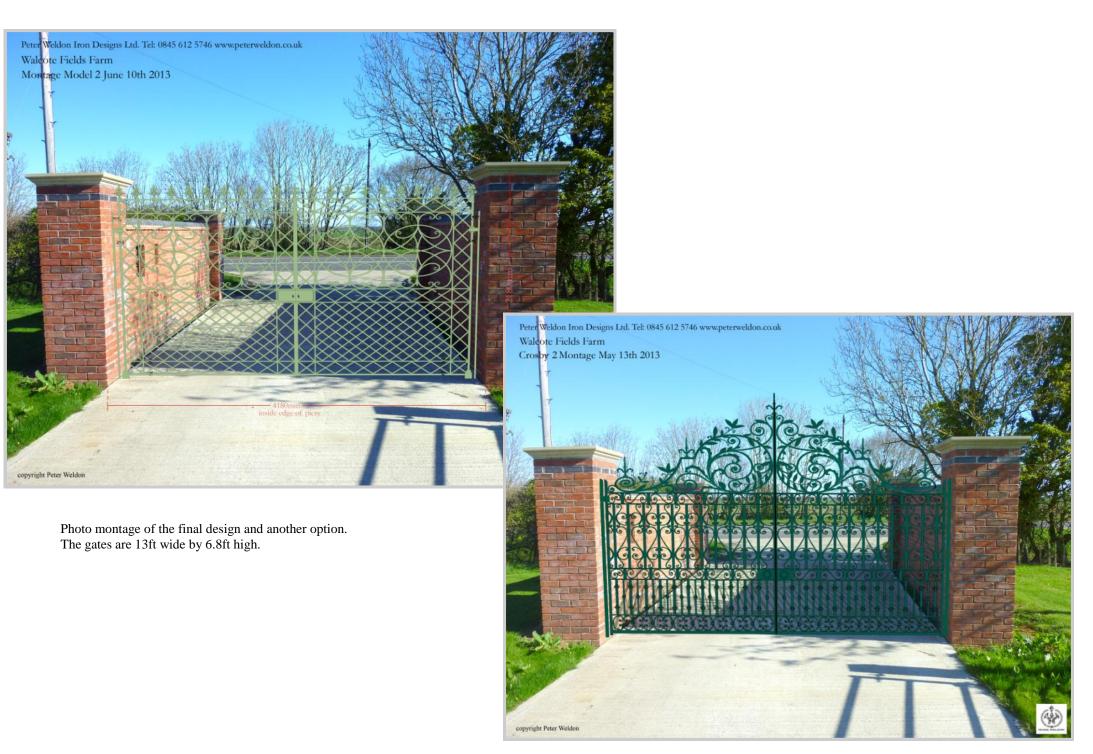

Summer 2014

Walcote Fields Farm

Leicestershire

This client required entrance gates to their farm and requested a replica of nearby Dingley Hall gates .We assisted by providing photo montages of several design options in position prior to manufacture. These were reviewed by the client until we found the precise design and dimensions that complemented the surroundings correctly.

The following pages illustrate the process from design, to production and manufacture.

Peter Weldon.

Peter Weldon.

Original Dingley Hall gates.

Autocad drawing of the Dingley Hall gates.

Gates during manufacture.