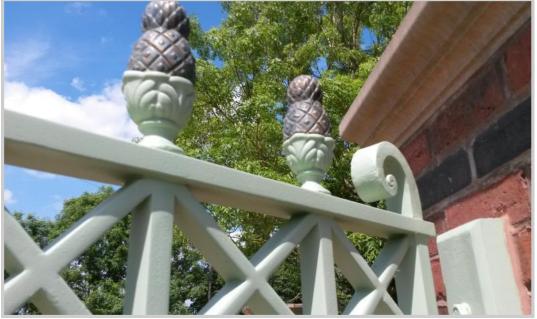

Summer 2014

Walcote Fields Farm

Leicestershire

This client required entrance gates to their farm and requested a replica of nearby Dingley Hall gates .We assisted by providing photo montages of several design options in position prior to manufacture. These were reviewed by the client until we found the precise design and dimensions that complemented the surroundings correctly.

The following pages illustrate the process from design, to production and manufacture.

Peter Weldon.

Peter Weldon.

Original Dingley Hall gates.

Autocad drawing of the Dingley Hall gates.

Gates during manufacture.