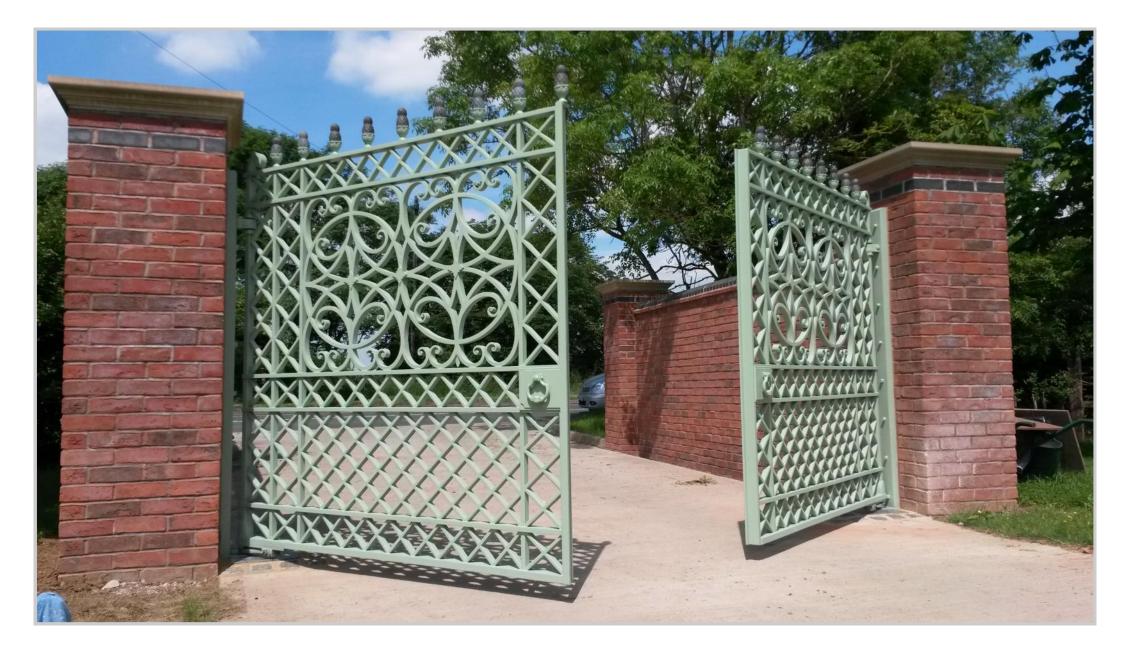

Summer 2014

Walcote Fields Farm

Leicestershire

This client required entrance gates to their farm and requested a replica of nearby Dingley Hall gates .We assisted by providing photo montages of several design options in position prior to manufacture. These were reviewed by the client until we found the precise design and dimensions that complemented the surroundings correctly.

The following pages illustrate the process from design, to production and manufacture.

Peter Weldon.

Peter Weldon.

Original Dingley Hall gates.

Autocad drawing of the Dingley Hall gates.

Gates during manufacture.