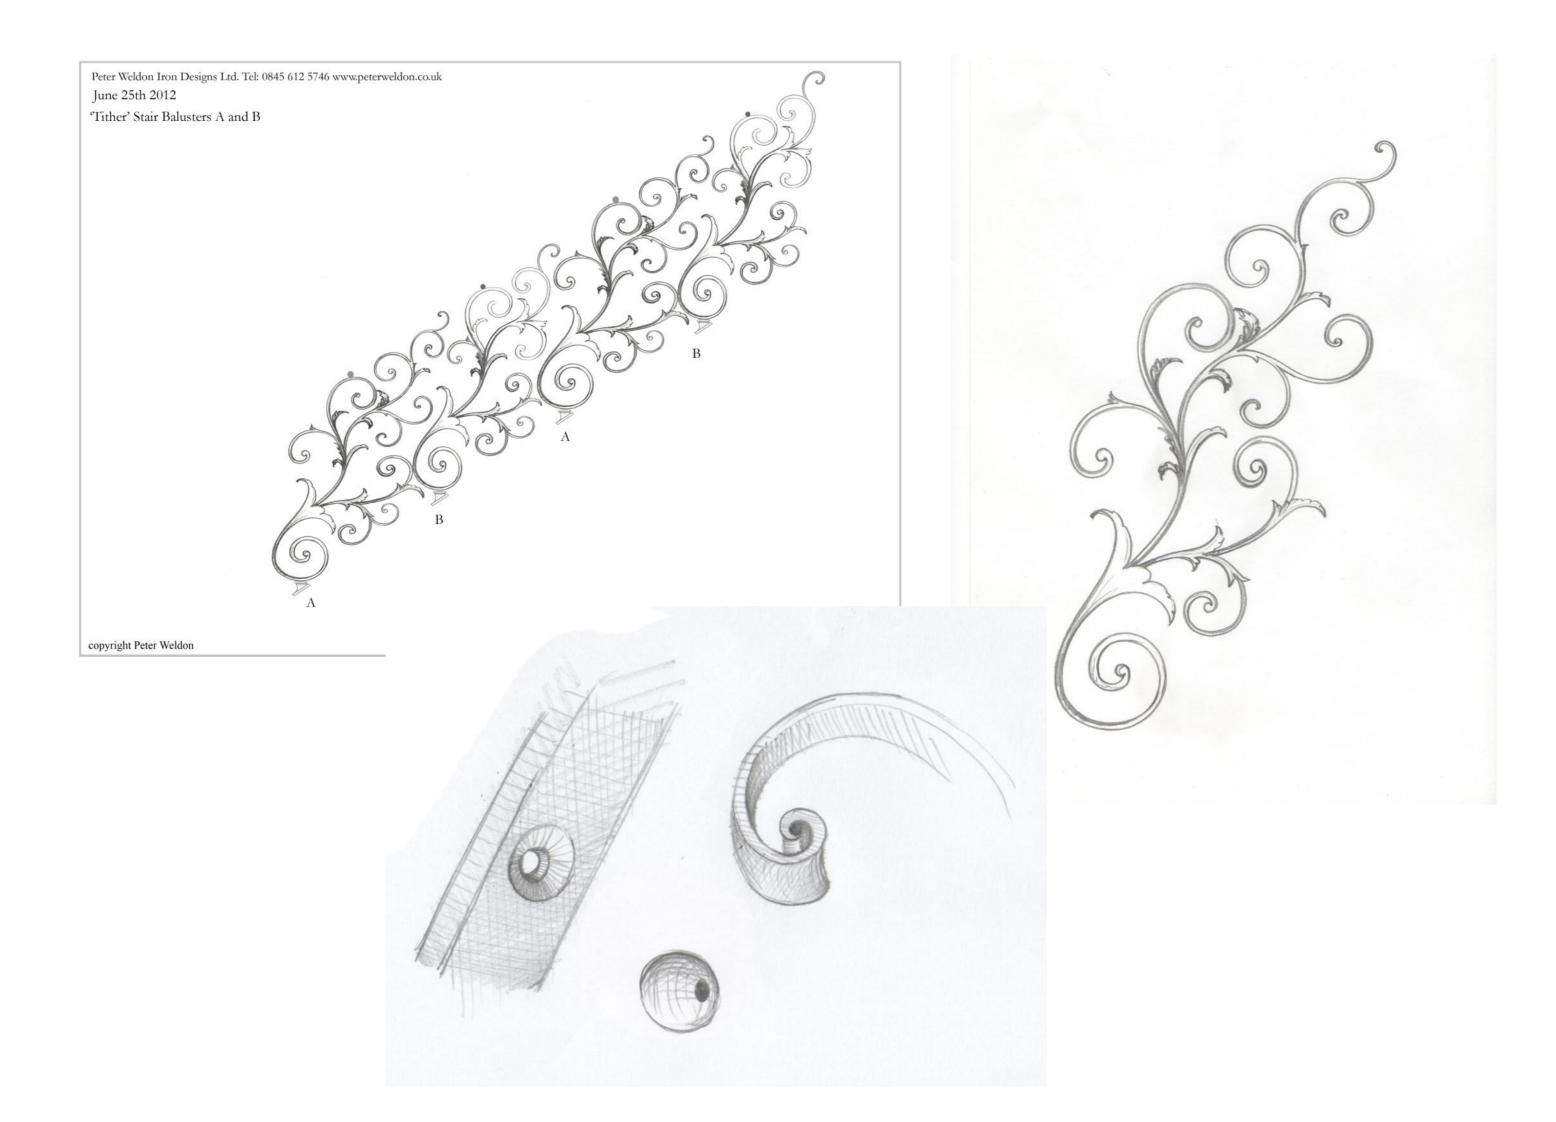

Designed by Peter and Louise Weldon in the Uk. Manufactured under our direction by partners Aquairon of Bulgaria.

This client required a custom made balustrade which would complement the dramatic interior of the house. We assisted by providing all drawings, design combinations and photo montage images of the ironwork in position prior to manufacture. These were reviewed by the client until we found the precise design and dimensions that complemented the interiors correctly. The starting point for the staircase was the Wrought mews design as seen on our website www.peterweldon.co.uk

We also helped by providing samples for inspection prior to manufacturing the entire job.

Installation was by Peter Weldon and Charlie Griffiths.