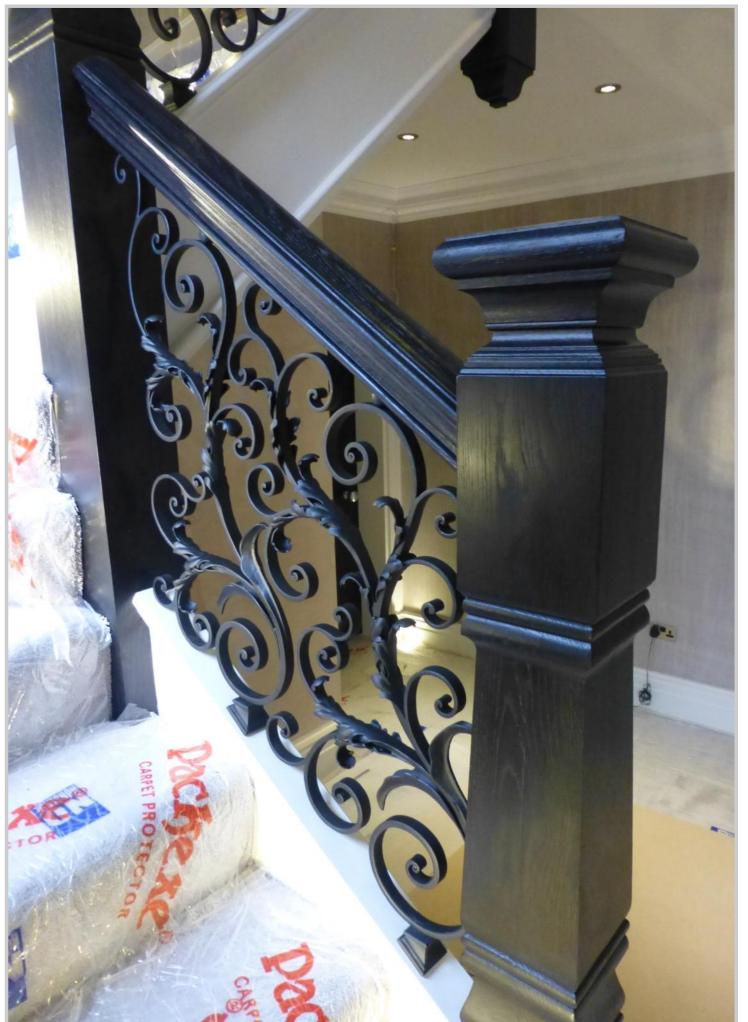

Designed by Peter and Louise Weldon in the Uk. Manufactured under our direction by partners Aquairon of Bulgaria.

This client required a custom made balustrade which would complement the dramatic interior of the house. We assisted by providing all drawings, design combinations and photo montage images of the ironwork in position prior to manufacture. These were reviewed by the client until we found the precise design and dimensions that complemented the interiors correctly. The starting point for the staircase was the Wrought mews design as seen on our website www.peterweldon.co.uk

We also helped by providing samples for inspection prior to manufacturing the entire job.

Installation was by Peter Weldon and Charlie Griffiths.