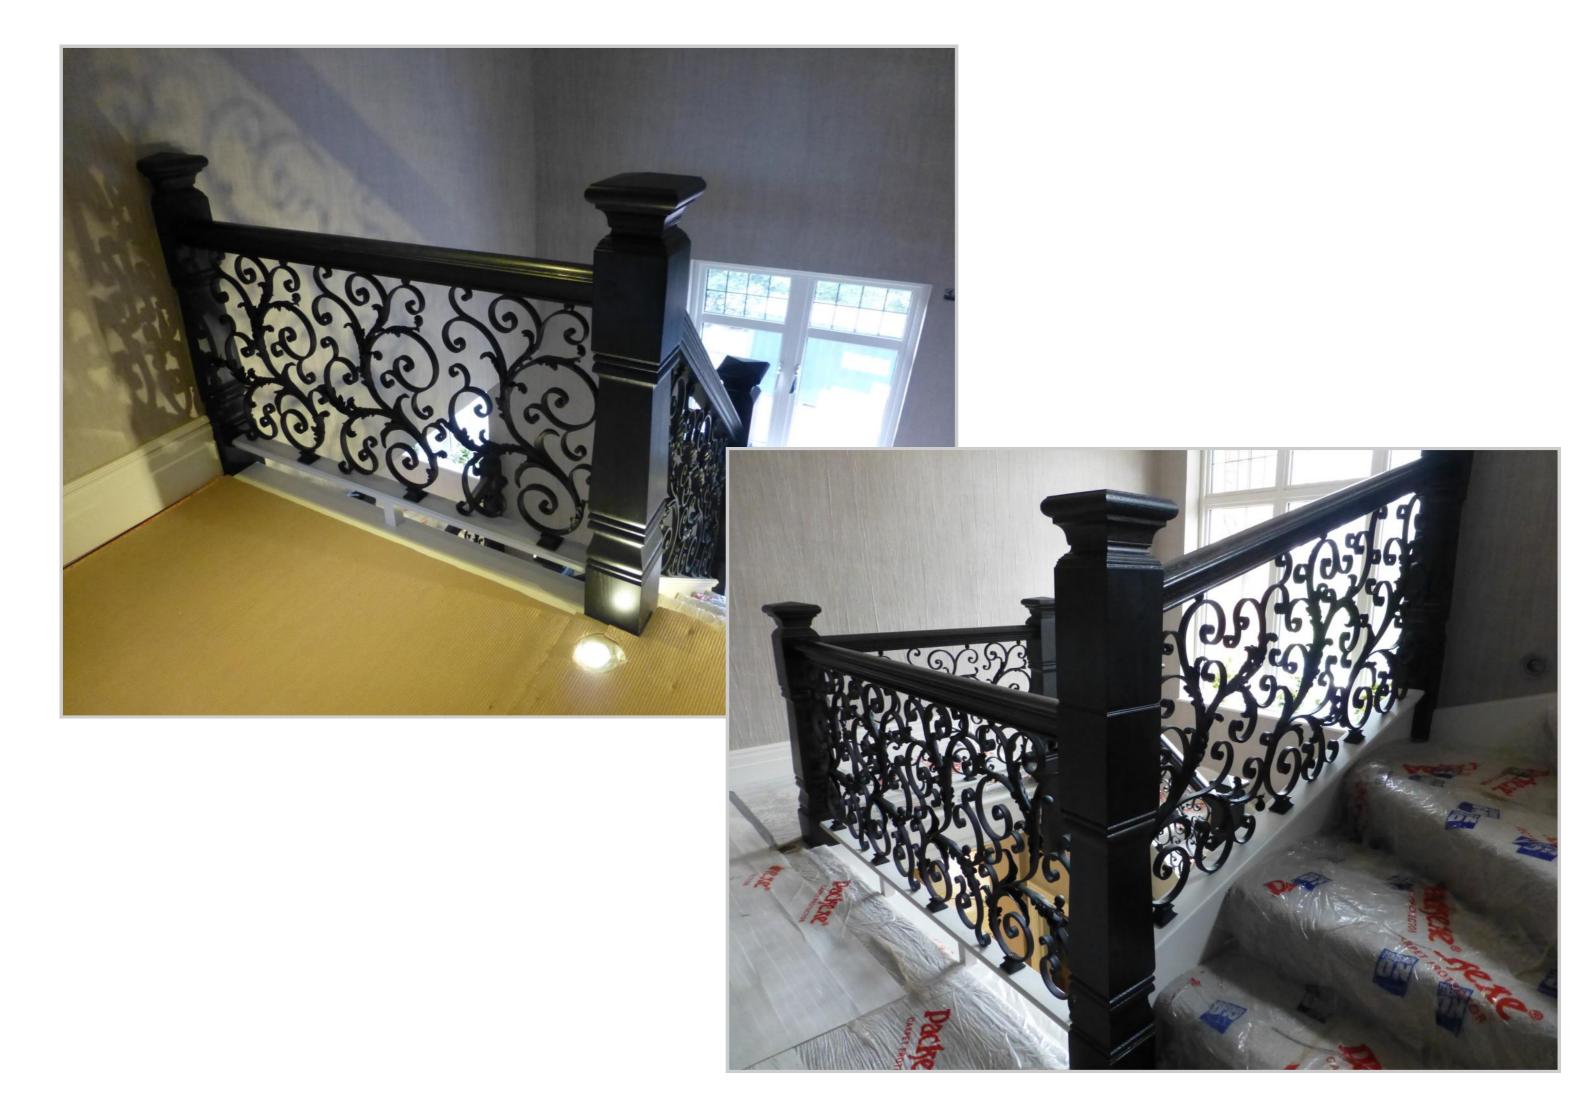

Designed by Peter and Louise Weldon in the Uk. Manufactured under our direction by partners Aquairon of Bulgaria.

This client required a custom made balustrade which would complement the dramatic interior of the house. We assisted by providing all drawings, design combinations and photo montage images of the ironwork in position prior to manufacture. These were reviewed by the client until we found the precise design and dimensions that complemented the interiors correctly. The starting point for the staircase was the Wrought mews design as seen on our website www.peterweldon.co.uk

We also helped by providing samples for inspection prior to manufacturing the entire job.

Installation was by Peter Weldon and Charlie Griffiths.