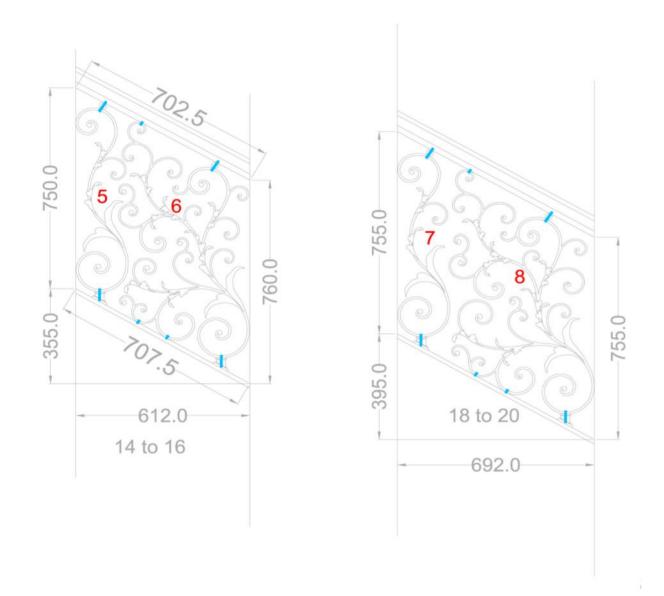

Designed by Peter and Louise Weldon in the Uk. Manufactured under our direction by partners Aquairon of Bulgaria.

This client required a custom made balustrade which would complement the dramatic interior of the house. We assisted by providing all drawings, design combinations and photo montage images of the ironwork in position prior to manufacture. These were reviewed by the client until we found the precise design and dimensions that complemented the interiors correctly. The starting point for the staircase was the Wrought mews design as seen on our website www.peterweldon.co.uk

We also helped by providing samples for inspection prior to manufacturing the entire job.

Installation was by Peter Weldon and Charlie Griffiths.