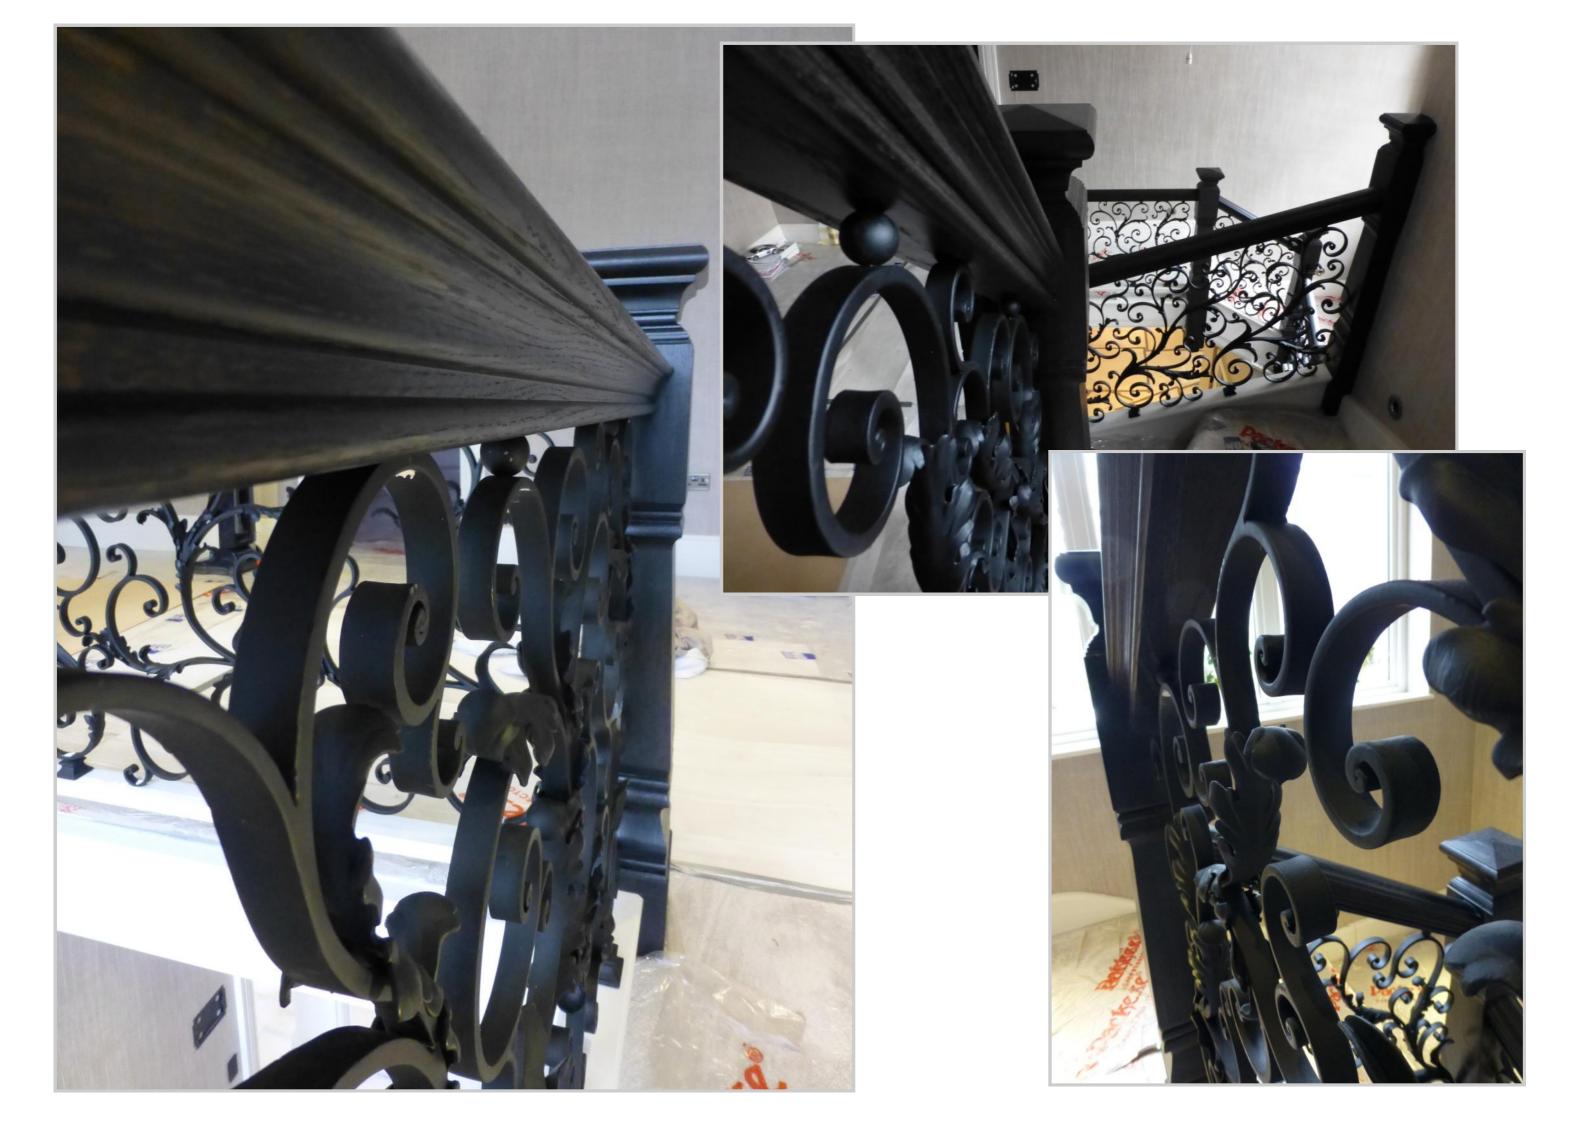

Designed by Peter and Louise Weldon in the Uk. Manufactured under our direction by partners Aquairon of Bulgaria.

This client required a custom made balustrade which would complement the dramatic interior of the house. We assisted by providing all drawings, design combinations and photo montage images of the ironwork in position prior to manufacture. These were reviewed by the client until we found the precise design and dimensions that complemented the interiors correctly. The starting point for the staircase was the Wrought mews design as seen on our website www.peterweldon.co.uk

We also helped by providing samples for inspection prior to manufacturing the entire job.

Installation was by Peter Weldon and Charlie Griffiths.