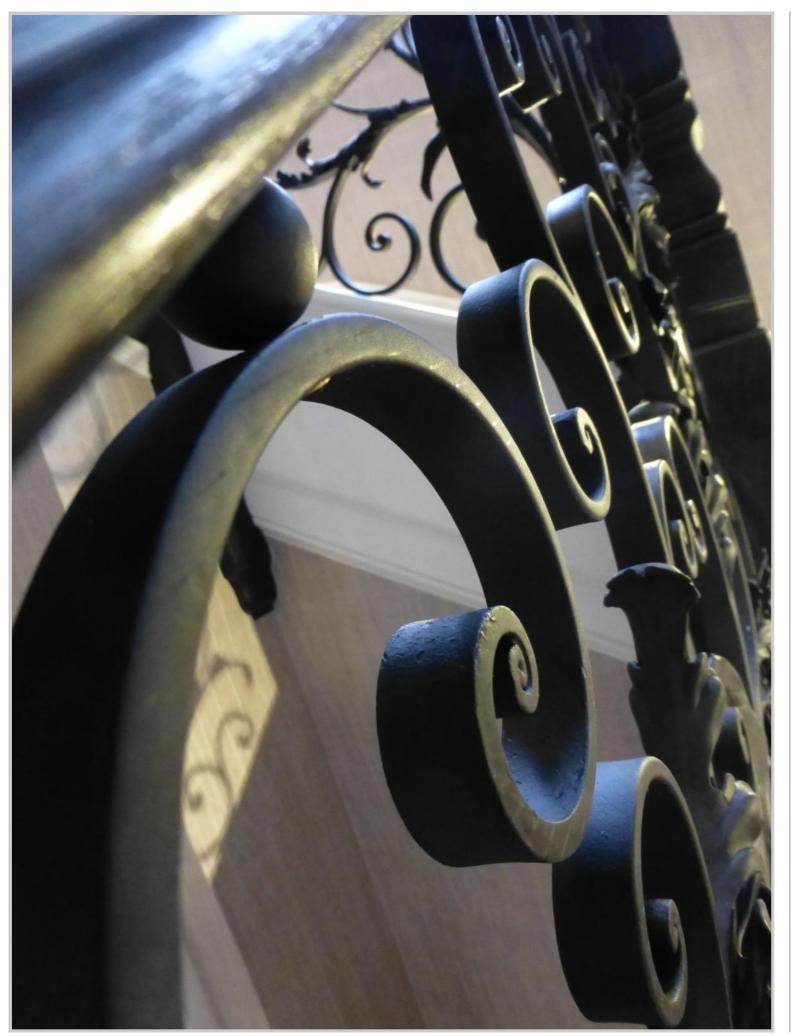

Designed by Peter and Louise Weldon in the Uk. Manufactured under our direction by partners Aquairon of Bulgaria.

This client required a custom made balustrade which would complement the dramatic interior of the house. We assisted by providing all drawings, design combinations and photo montage images of the ironwork in position prior to manufacture. These were reviewed by the client until we found the precise design and dimensions that complemented the interiors correctly. The starting point for the staircase was the Wrought mews design as seen on our website www.peterweldon.co.uk