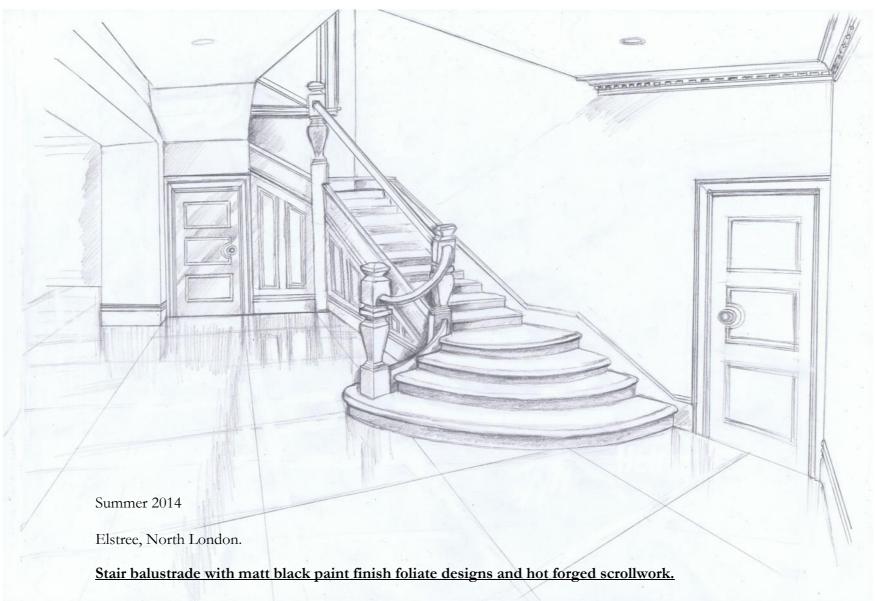

Designed by Peter and Louise Weldon in the Uk. Manufactured under our direction by partners Aquairon of Bulgaria.

This client required a custom made balustrade which would complement the dramatic interior of the house. We assisted by providing all drawings, design combinations and photo montage images of the ironwork in position prior to manufacture. These were reviewed by the client until we found the precise design and dimensions that complemented the interiors correctly. The starting point for the staircase was the Wrought mews design as seen on our website www.peterweldon.co.uk