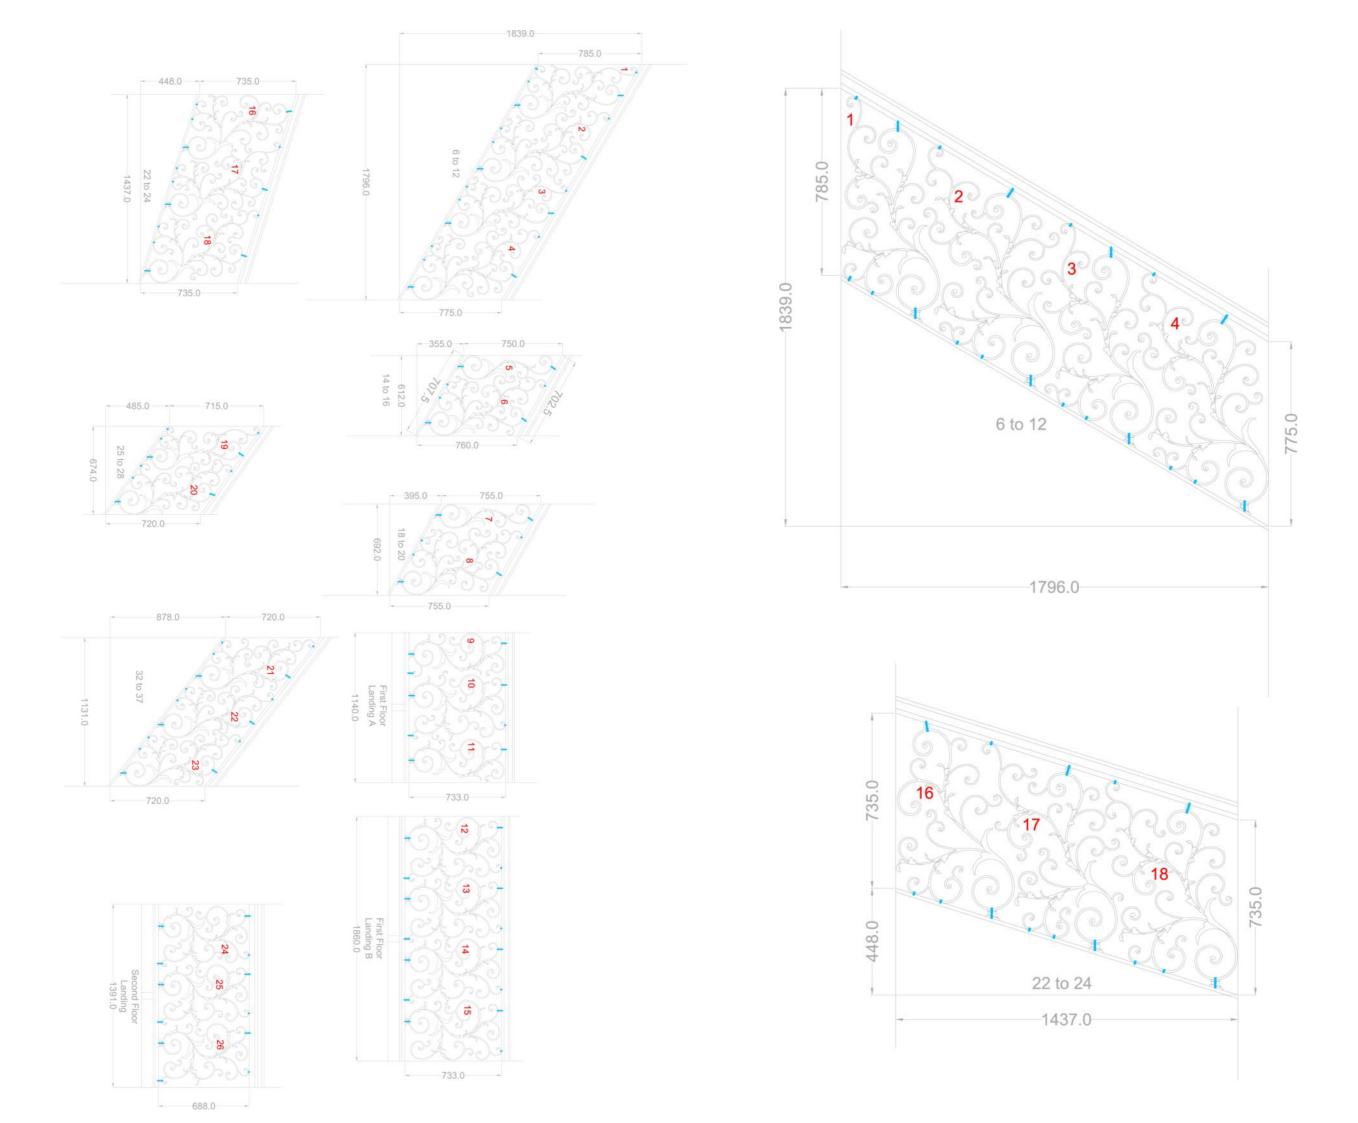

Designed by Peter and Louise Weldon in the Uk. Manufactured under our direction by partners Aquairon of Bulgaria.

This client required a custom made balustrade which would complement the dramatic interior of the house. We assisted by providing all drawings, design combinations and photo montage images of the ironwork in position prior to manufacture. These were reviewed by the client until we found the precise design and dimensions that complemented the interiors correctly. The starting point for the staircase was the Wrought mews design as seen on our website www.peterweldon.co.uk