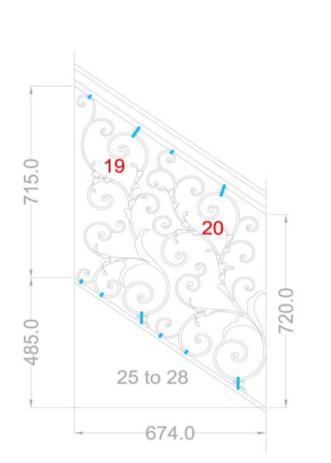

Designed by Peter and Louise Weldon in the Uk. Manufactured under our direction by partners Aquairon of Bulgaria.

This client required a custom made balustrade which would complement the dramatic interior of the house. We assisted by providing all drawings, design combinations and photo montage images of the ironwork in position prior to manufacture. These were reviewed by the client until we found the precise design and dimensions that complemented the interiors correctly. The starting point for the staircase was the Wrought mews design as seen on our website www.peterweldon.co.uk