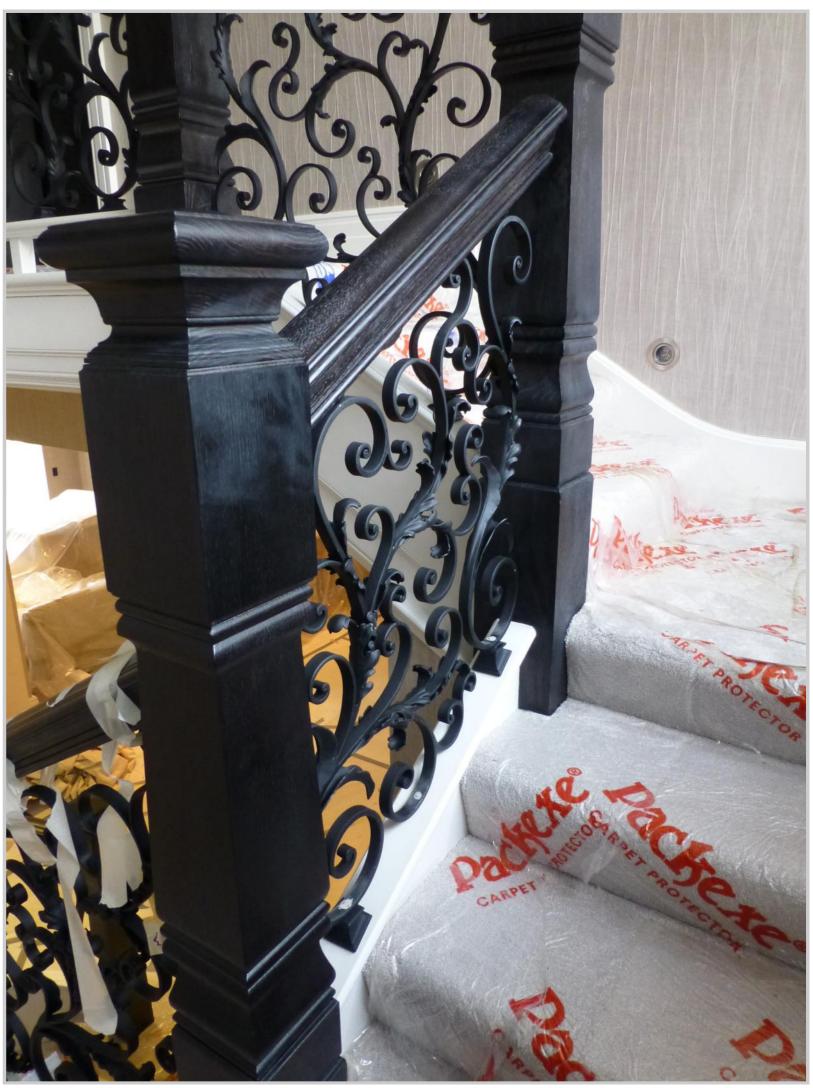

Designed by Peter and Louise Weldon in the Uk. Manufactured under our direction by partners Aquairon of Bulgaria.

This client required a custom made balustrade which would complement the dramatic interior of the house. We assisted by providing all drawings, design combinations and photo montage images of the ironwork in position prior to manufacture. These were reviewed by the client until we found the precise design and dimensions that complemented the interiors correctly. The starting point for the staircase was the Wrought mews design as seen on our website www.peterweldon.co.uk

We also helped by providing samples for inspection prior to manufacturing the entire job.

Installation was by Peter Weldon and Charlie Griffiths.