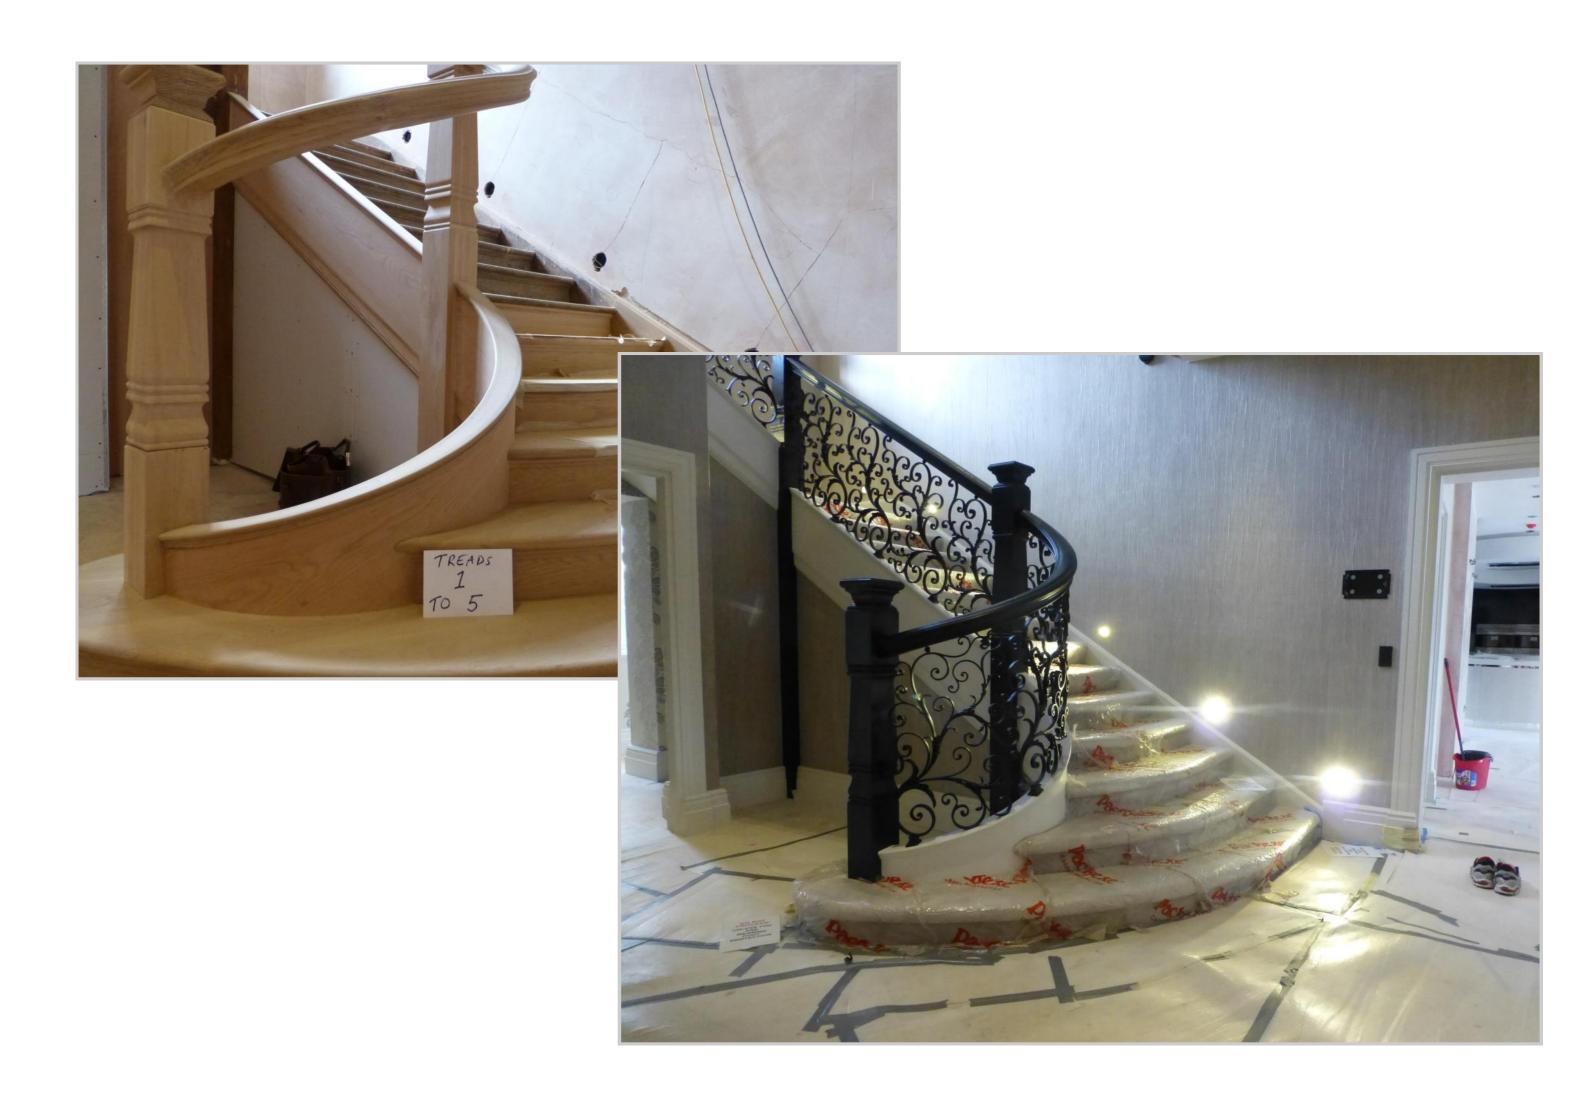

Designed by Peter and Louise Weldon in the Uk. Manufactured under our direction by partners Aquairon of Bulgaria.

This client required a custom made balustrade which would complement the dramatic interior of the house. We assisted by providing all drawings, design combinations and photo montage images of the ironwork in position prior to manufacture. These were reviewed by the client until we found the precise design and dimensions that complemented the interiors correctly. The starting point for the staircase was the Wrought mews design as seen on our website www.peterweldon.co.uk

We also helped by providing samples for inspection prior to manufacturing the entire job.

Installation was by Peter Weldon and Charlie Griffiths.