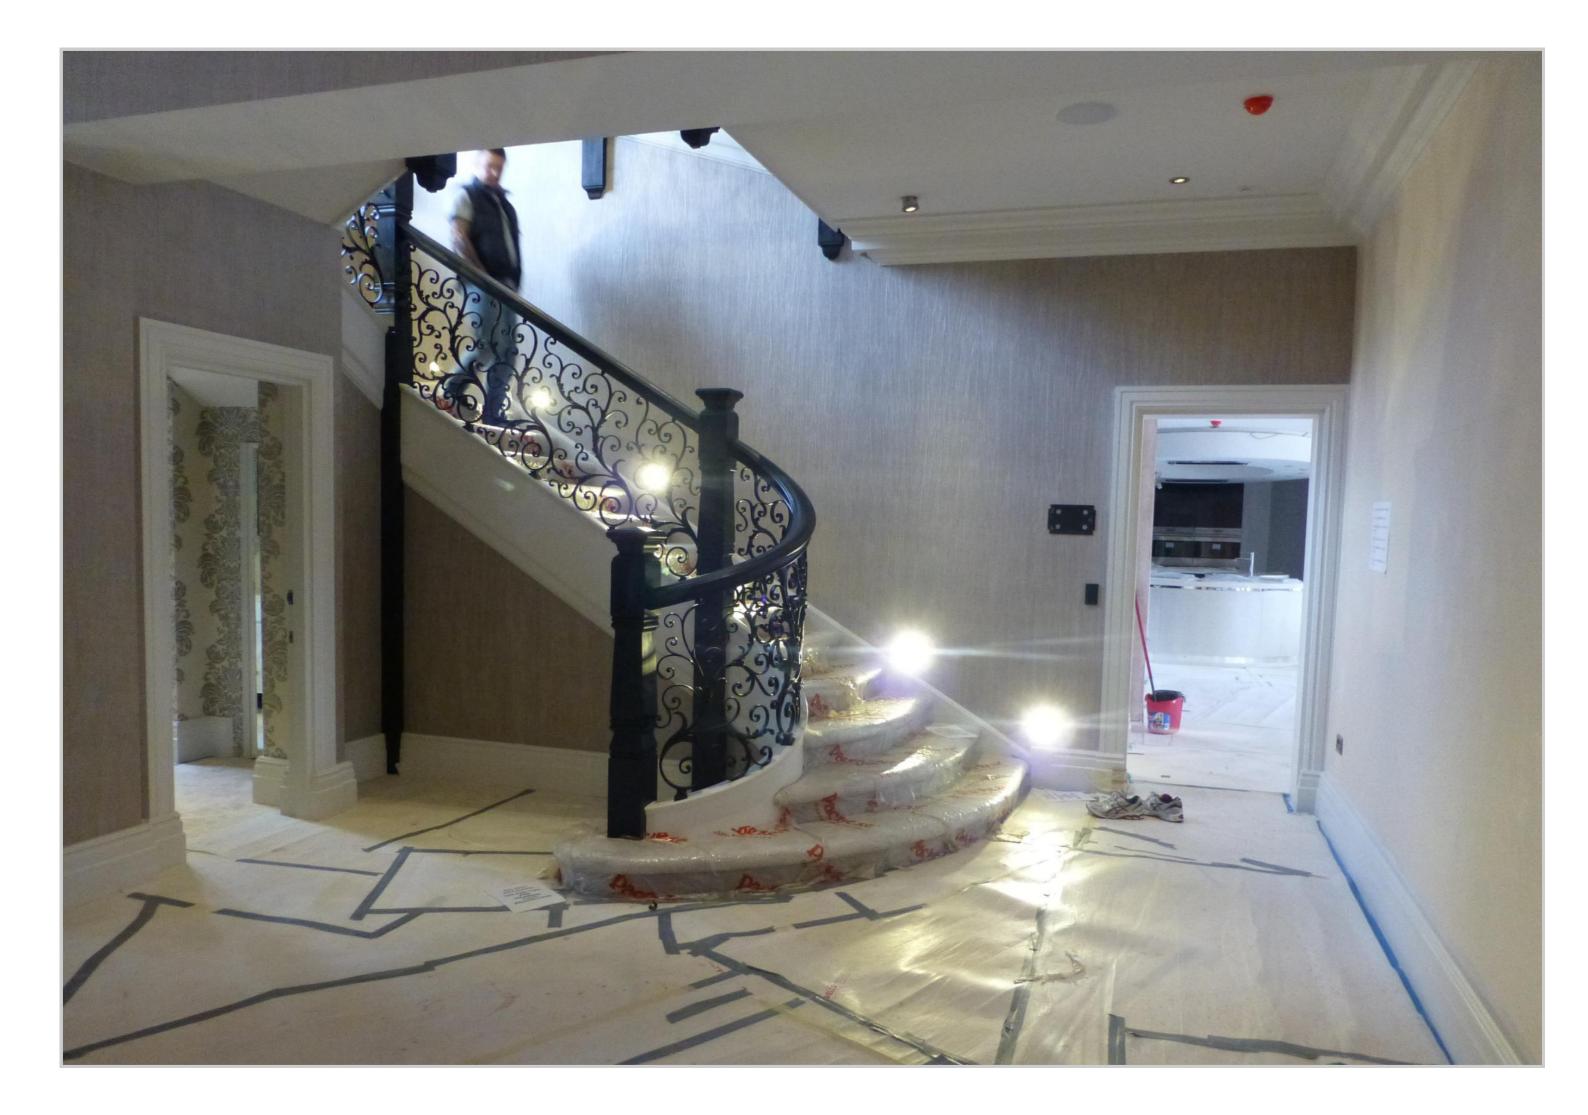

Designed by Peter and Louise Weldon in the Uk. Manufactured under our direction by partners Aquairon of Bulgaria.

This client required a custom made balustrade which would complement the dramatic interior of the house. We assisted by providing all drawings, design combinations and photo montage images of the ironwork in position prior to manufacture. These were reviewed by the client until we found the precise design and dimensions that complemented the interiors correctly. The starting point for the staircase was the Wrought mews design as seen on our website www.peterweldon.co.uk

We also helped by providing samples for inspection prior to manufacturing the entire job.

Installation was by Peter Weldon and Charlie Griffiths.