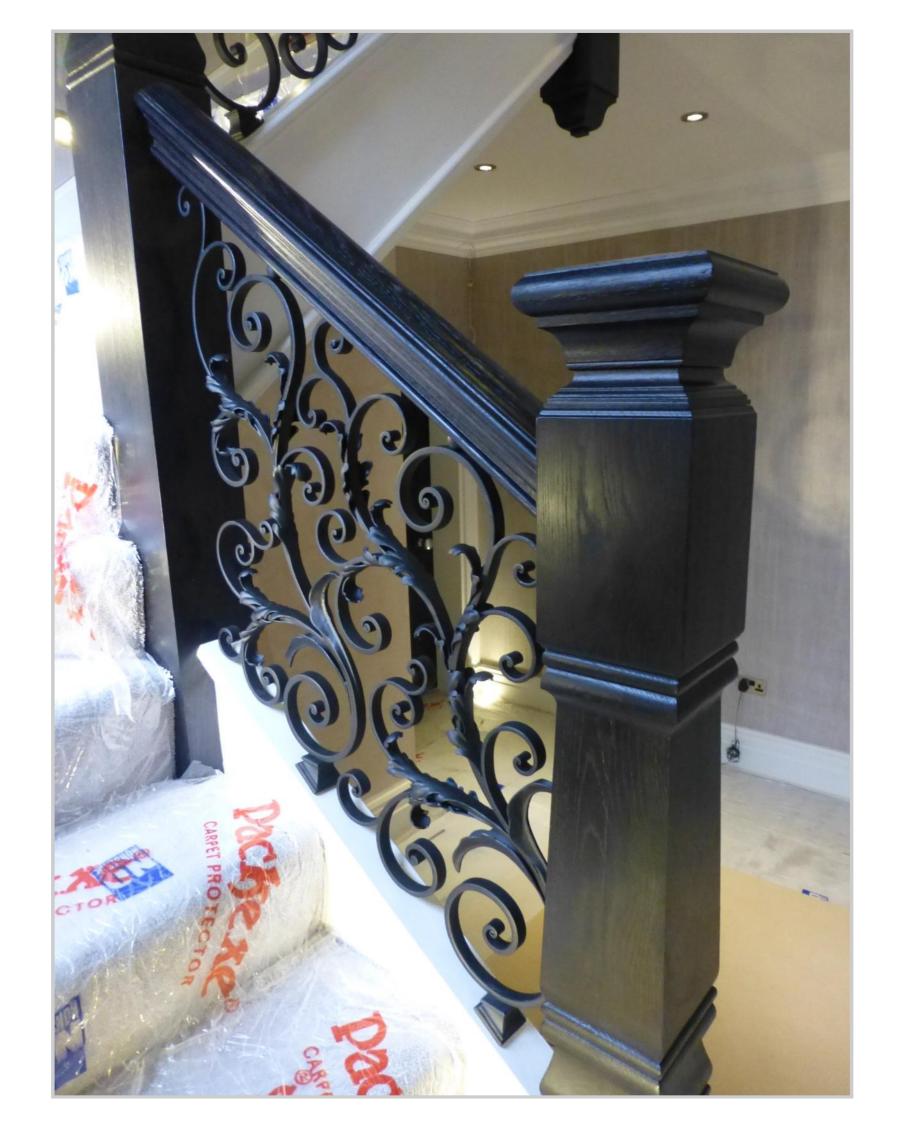

Designed by Peter and Louise Weldon in the Uk. Manufactured under our direction by partners Aquairon of Bulgaria.

This client required a custom made balustrade which would complement the dramatic interior of the house. We assisted by providing all drawings, design combinations and photo montage images of the ironwork in position prior to manufacture. These were reviewed by the client until we found the precise design and dimensions that complemented the interiors correctly. The starting point for the staircase was the Wrought mews design as seen on our website www.peterweldon.co.uk

We also helped by providing samples for inspection prior to manufacturing the entire job.

Installation was by Peter Weldon and Charlie Griffiths.