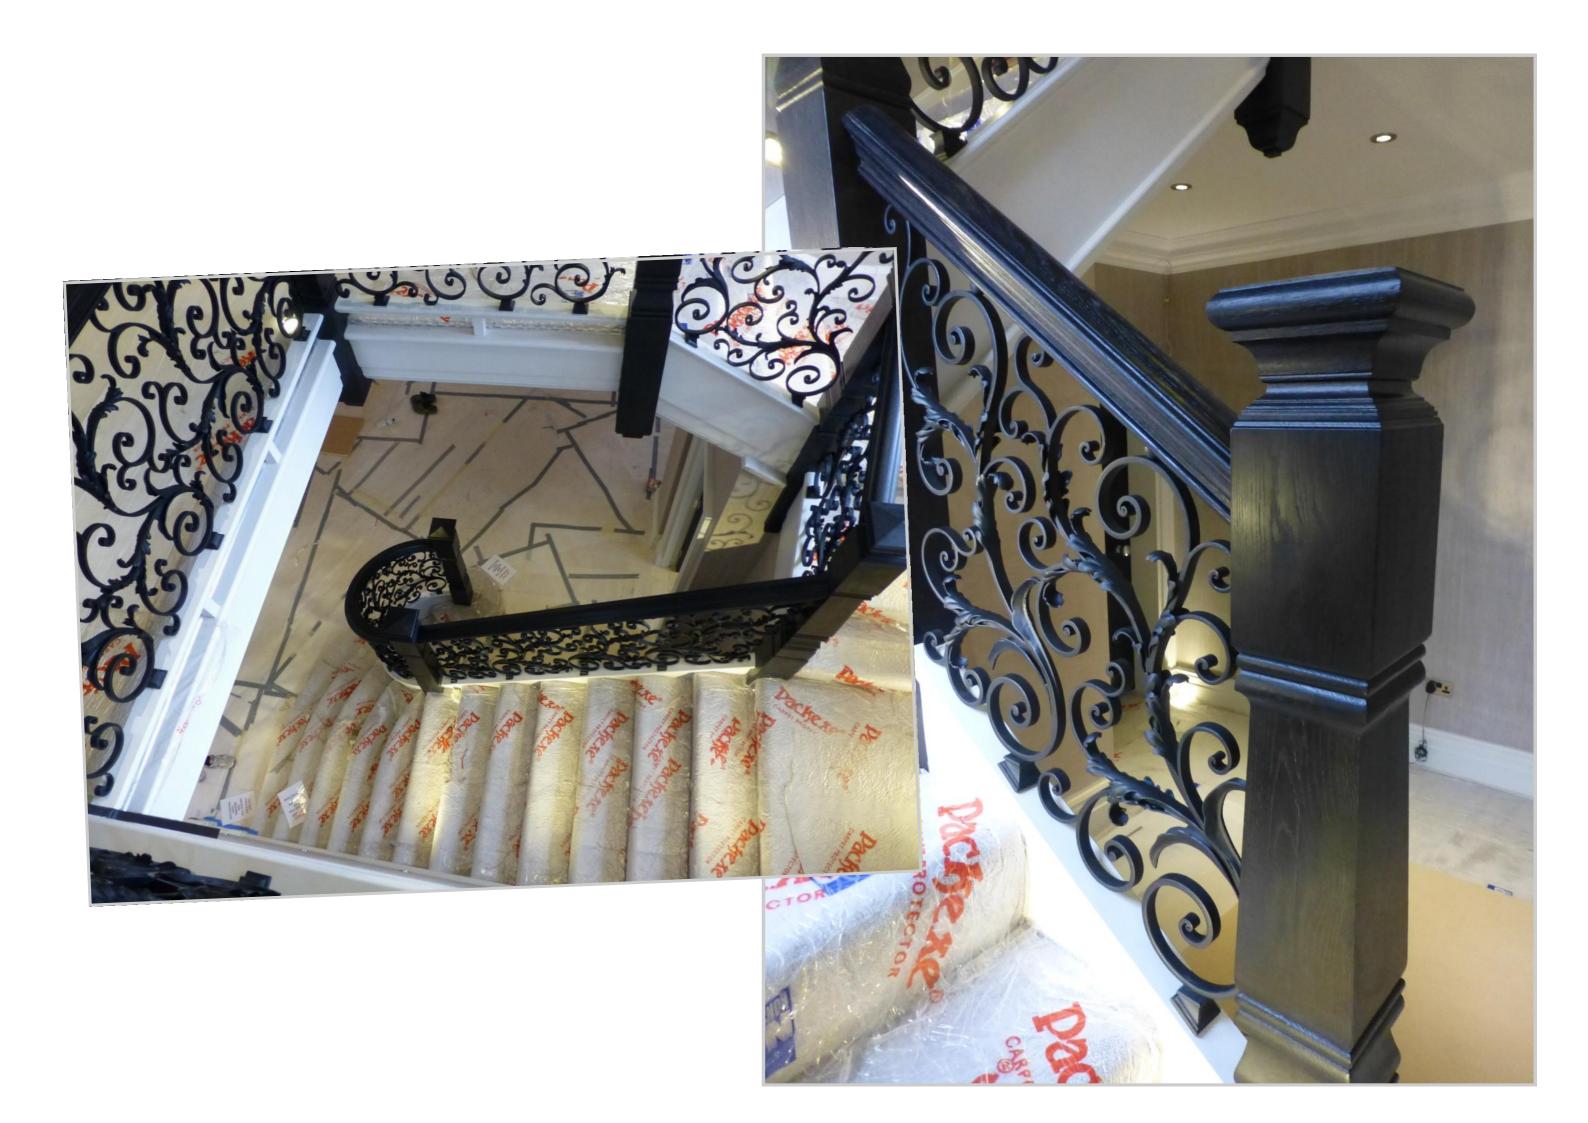

Designed by Peter and Louise Weldon in the Uk. Manufactured under our direction by partners Aquairon of Bulgaria.

This client required a custom made balustrade which would complement the dramatic interior of the house. We assisted by providing all drawings, design combinations and photo montage images of the ironwork in position prior to manufacture. These were reviewed by the client until we found the precise design and dimensions that complemented the interiors correctly. The starting point for the staircase was the Wrought mews design as seen on our website www.peterweldon.co.uk

We also helped by providing samples for inspection prior to manufacturing the entire job.

Installation was by Peter Weldon and Charlie Griffiths.