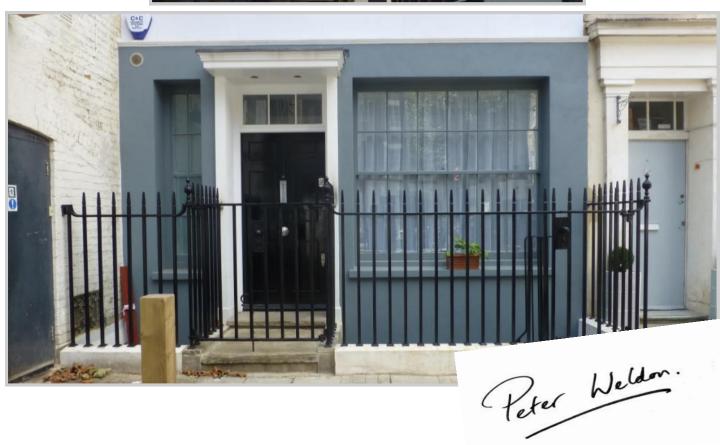

Summer 2014

Fitzrovia Pedestrian gate & Railings

(Keter Weldon.

Pedestrian gate and railings for listed property in Central London.

This client required a pedestrian gate and railings for the entrance of his Georgian townhouse. The brief stated that the ironwork should appear to have been in place for years. Inspiration came from original railings found in the area. We assisted by providing design concepts of the gate and railings in position prior to manufacture. These were reviewed by the client until we found the precise design and dimensions that complemented the building correctly. The design was drawn accurately in DWG. Before proceeding with manufacture we supplied samples for inspection.