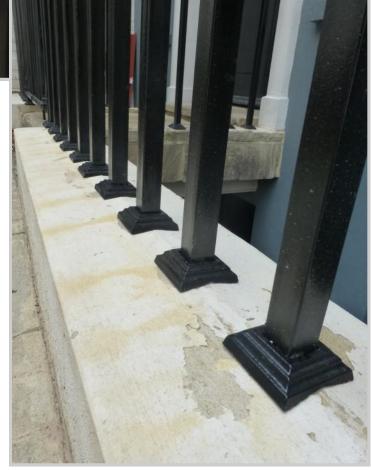

Peter Weldon.

Core drilling into the coping stone in the traditional blacksmith manner.

Anti-theft hinges and bespoke cast collars to provide a decorative finish to each vertical railing and also to cover evidence of core drilling.