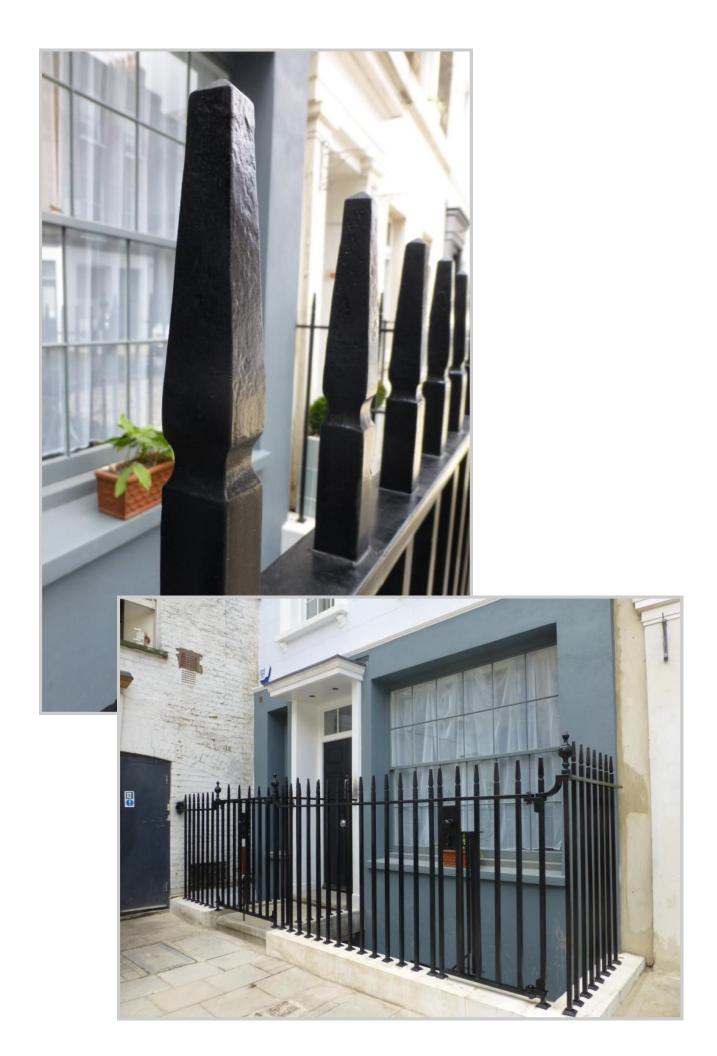

Summer 2014

Fitzrovia Pedestrian gate & Railings

(Keter Weldon.

Pedestrian gate and railings for listed property in Central London.

This client required a pedestrian gate and railings for the entrance of his Georgian townhouse. The brief stated that the ironwork should appear to have been in place for years. Inspiration came from original railings found in the area. We assisted by providing design concepts of the gate and railings in position prior to manufacture. These were reviewed by the client until we found the precise design and dimensions that complemented the building correctly. The design was drawn accurately in DWG. Before proceeding with manufacture we supplied samples for inspection.

The following pages illustrate the process from design, manufacture, and installation. Designed by Peter Weldon Iron Designs; Manufacture was by our partner firm Aquairon of Bulgaria. Installation was by Charlie Griffiths and Peter Weldon.