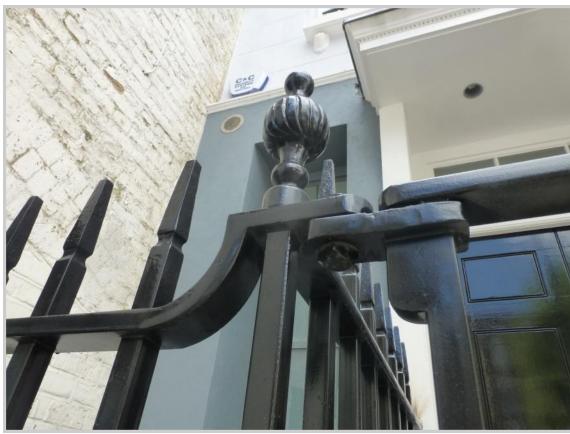

Peter Weldon.

Core drilling into the coping stone in the traditional blacksmith manner.

Anti-theft hinges and bespoke cast collars to provide a decorative finish to each vertical railing and also to cover evidence of core drilling.