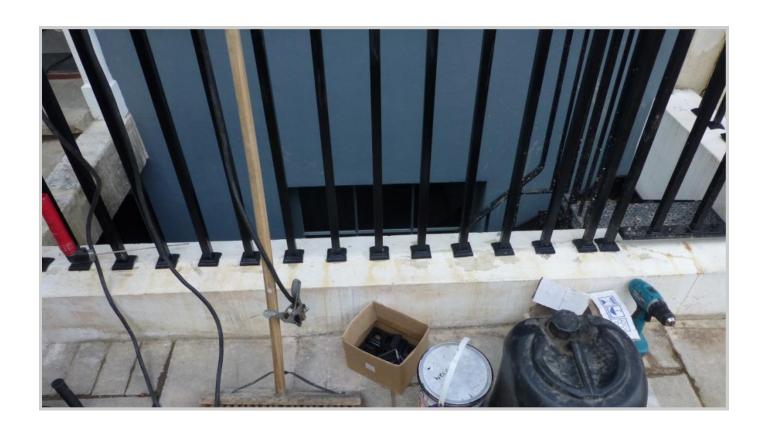

Peter Weldon.

Core drilling into the coping stone in the traditional blacksmith manner.

Anti-theft hinges and bespoke cast collars to provide a decorative finish to each vertical railing and also to cover evidence of core drilling.