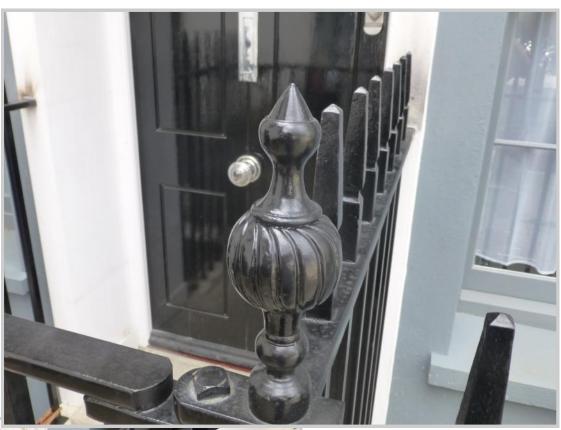

Peter Weldon.

Core drilling into the coping stone in the traditional blacksmith manner.

Anti-theft hinges and bespoke cast collars to provide a decorative finish to each vertical railing and also to cover evidence of core drilling.