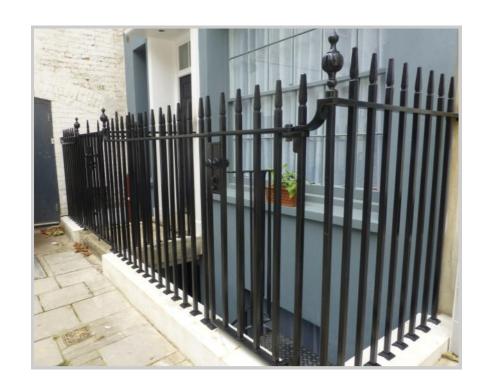

Summer 2014

Fitzrovia Pedestrian gate & Railings

(Keter Weldon.

Pedestrian gate and railings for listed property in Central London.

This client required a pedestrian gate and railings for the entrance of his Georgian townhouse. The brief stated that the ironwork should appear to have been in place for years. Inspiration came from original railings found in the area. We assisted by providing design concepts of the gate and railings in position prior to manufacture. These were reviewed by the client until we found the precise design and dimensions that complemented the building correctly. The design was drawn accurately in DWG. Before proceeding with manufacture we supplied samples for inspection.

The following pages illustrate the process from design, manufacture, and installation. Designed by Peter Weldon Iron Designs; Manufacture was by our partner firm Aquairon of Bulgaria. Installation was by Charlie Griffiths and Peter Weldon.