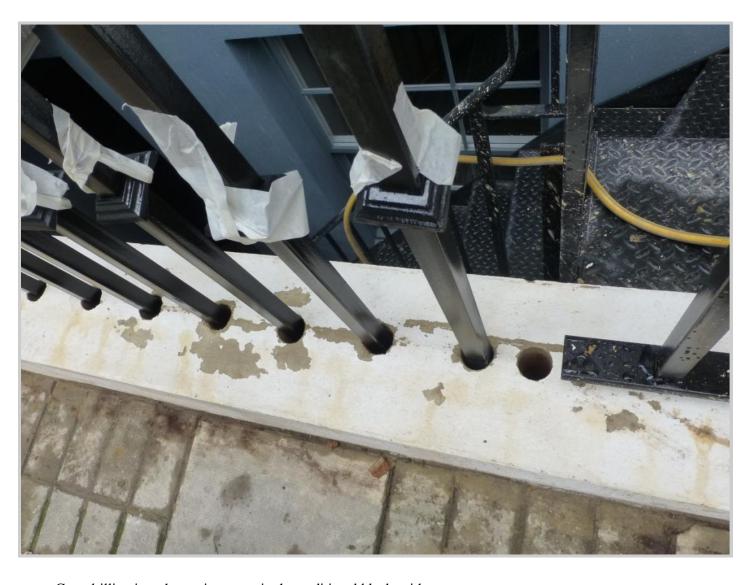

Peter Weldon.

Core drilling into the coping stone in the traditional blacksmith manner.

Anti-theft hinges and bespoke cast collars to provide a decorative finish to each vertical railing and also to cover evidence of core drilling.