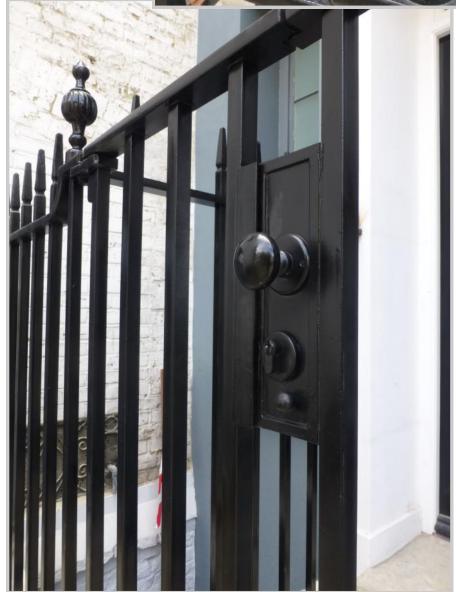

Summer 2014

Fitzrovia Pedestrian gate & Railings

(Keter Weldon.

Pedestrian gate and railings for listed property in Central London.

This client required a pedestrian gate and railings for the entrance of his Georgian townhouse. The brief stated that the ironwork should appear to have been in place for years. Inspiration came from original railings found in the area. We assisted by providing design concepts of the gate and railings in position prior to manufacture. These were reviewed by the client until we found the precise design and dimensions that complemented the building correctly. The design was drawn accurately in DWG. Before proceeding with manufacture we supplied samples for inspection.

The following pages illustrate the process from design, manufacture, and installation. Designed by Peter Weldon Iron Designs; Manufacture was by our partner firm Aquairon of Bulgaria. Installation was by Charlie Griffiths and Peter Weldon.