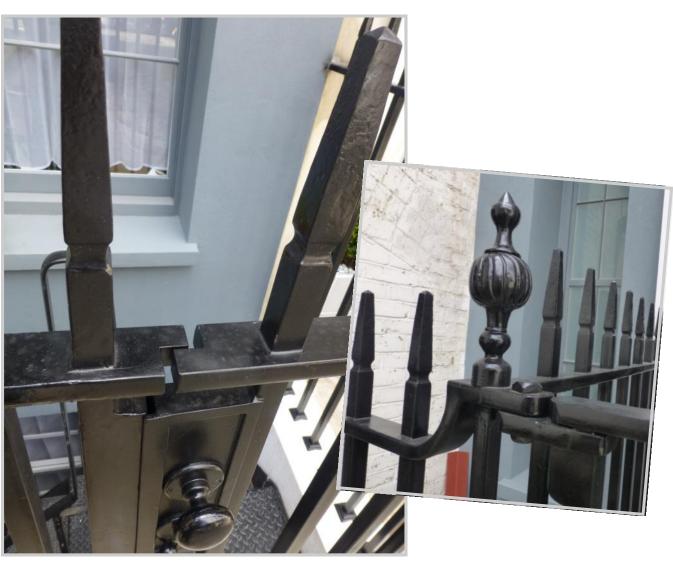

Peter Weldon.

Core drilling into the coping stone in the traditional blacksmith manner.

Anti-theft hinges and bespoke cast collars to provide a decorative finish to each vertical railing and also to cover evidence of core drilling.