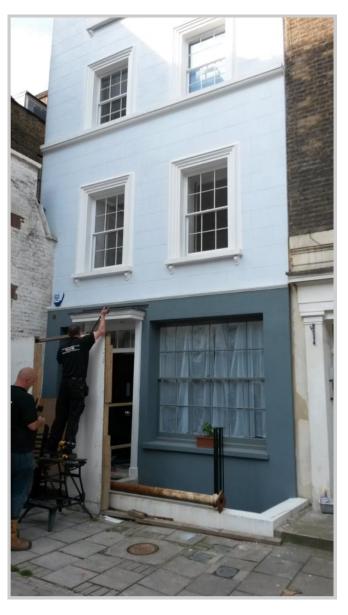

Summer 2014

Fitzrovia Pedestrian gate & Railings

(Keter Weldon.

Pedestrian gate and railings for listed property in Central London.

This client required a pedestrian gate and railings for the entrance of his Georgian townhouse. The brief stated that the ironwork should appear to have been in place for years. Inspiration came from original railings found in the area. We assisted by providing design concepts of the gate and railings in position prior to manufacture. These were reviewed by the client until we found the precise design and dimensions that complemented the building correctly. The design was drawn accurately in DWG. Before proceeding with manufacture we supplied samples for inspection.

The following pages illustrate the process from design, manufacture, and installation. Designed by Peter Weldon Iron Designs; Manufacture was by our partner firm Aquairon of Bulgaria. Installation was by Charlie Griffiths and Peter Weldon.

Peter Weldon.

Core drilling into the coping stone in the traditional blacksmith manner.

Anti-theft hinges and bespoke cast collars to provide a decorative finish to each vertical railing and also to cover evidence of core drilling.