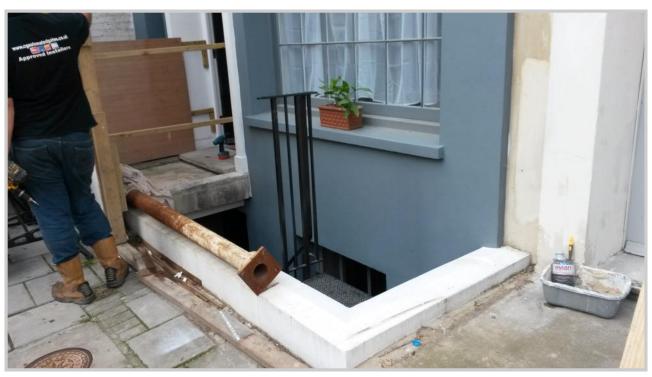

The following pages illustrate the process from design, manufacture, and installation. Designed by Peter Weldon Iron Designs; Manufacture was by our partner firm Aquairon of Bulgaria. Installation was by Charlie Griffiths and Peter Weldon.

Peter Weldon.

Core drilling into the coping stone in the traditional blacksmith manner.

Anti-theft hinges and bespoke cast collars to provide a decorative finish to each vertical railing and also to cover evidence of core drilling.