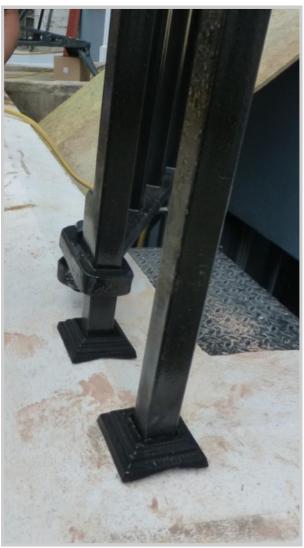

Peter Weldon.

Core drilling into the coping stone in the traditional blacksmith manner.

Anti-theft hinges and bespoke cast collars to provide a decorative finish to each vertical railing and also to cover evidence of core drilling.