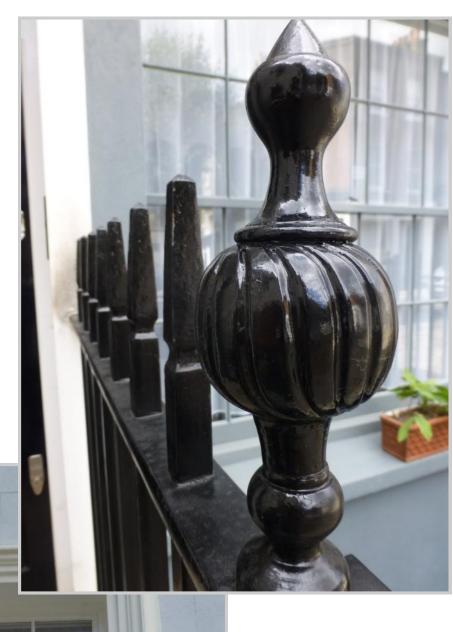

Peter Weldon.

Core drilling into the coping stone in the traditional blacksmith manner.

Anti-theft hinges and bespoke cast collars to provide a decorative finish to each vertical railing and also to cover evidence of core drilling.