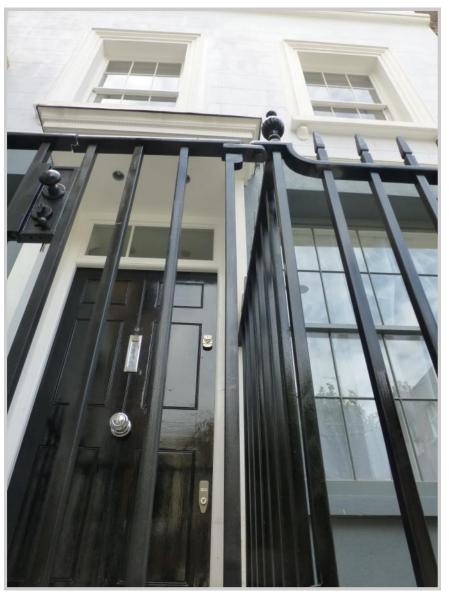

Summer 2014

Fitzrovia Pedestrian gate & Railings

(Keter Weldon.

Pedestrian gate and railings for listed property in Central London.

This client required a pedestrian gate and railings for the entrance of his Georgian townhouse. The brief stated that the ironwork should appear to have been in place for years. Inspiration came from original railings found in the area. We assisted by providing design concepts of the gate and railings in position prior to manufacture. These were reviewed by the client until we found the precise design and dimensions that complemented the building correctly. The design was drawn accurately in DWG. Before proceeding with manufacture we supplied samples for inspection.

Peter Weldon.

Core drilling into the coping stone in the traditional blacksmith manner.

Anti-theft hinges and bespoke cast collars to provide a decorative finish to each vertical railing and also to cover evidence of core drilling.