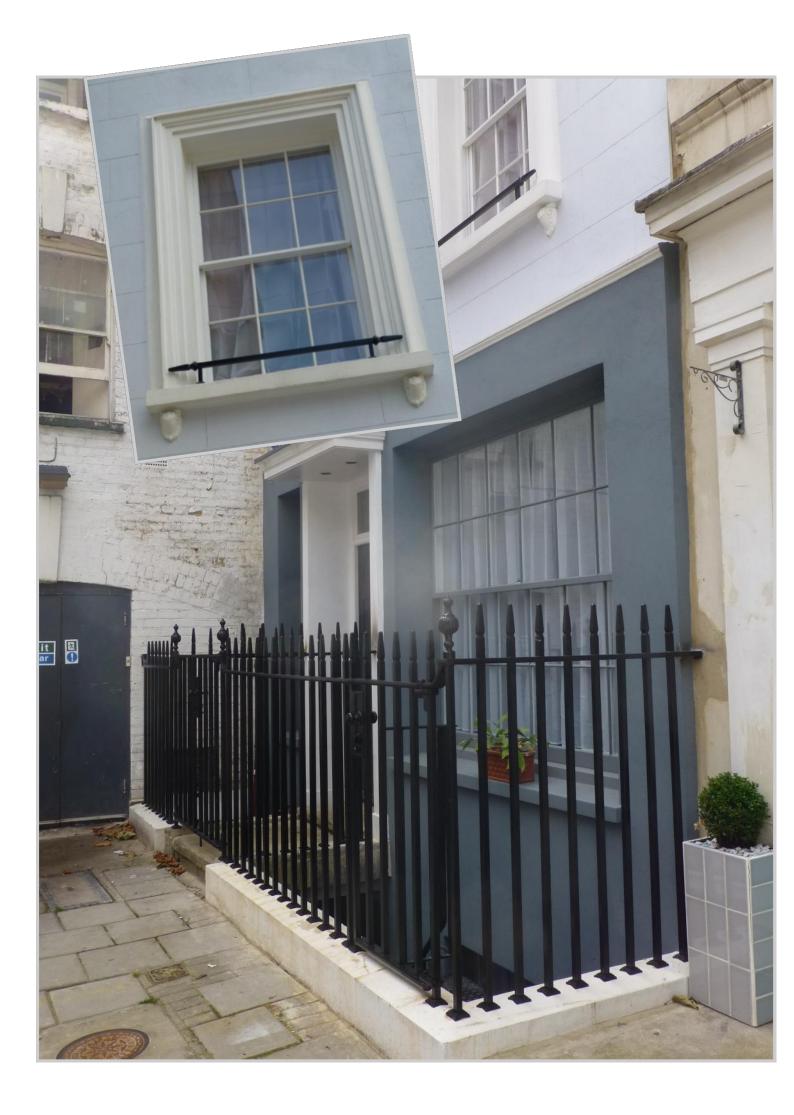

Summer 2014

Fitzrovia Pedestrian gate & Railings

(Keter Weldon.

Pedestrian gate and railings for listed property in Central London.

This client required a pedestrian gate and railings for the entrance of his Georgian townhouse. The brief stated that the ironwork should appear to have been in place for years. Inspiration came from original railings found in the area. We assisted by providing design concepts of the gate and railings in position prior to manufacture. These were reviewed by the client until we found the precise design and dimensions that complemented the building correctly. The design was drawn accurately in DWG. Before proceeding with manufacture we supplied samples for inspection.

Peter Weldon.

Core drilling into the coping stone in the traditional blacksmith manner.

Anti-theft hinges and bespoke cast collars to provide a decorative finish to each vertical railing and also to cover evidence of core drilling.