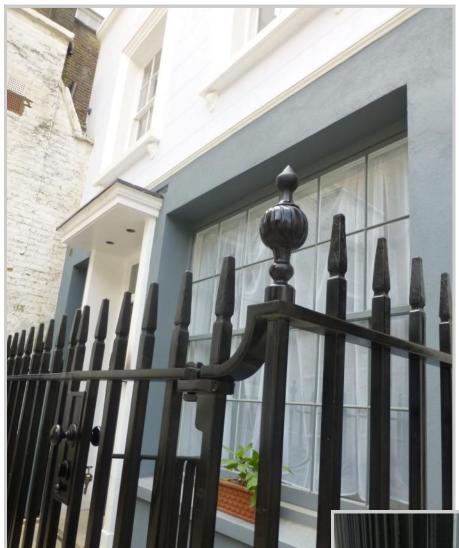

Summer 2014

Fitzrovia Pedestrian gate & Railings

(Keter Weldon.

Pedestrian gate and railings for listed property in Central London.

This client required a pedestrian gate and railings for the entrance of his Georgian townhouse. The brief stated that the ironwork should appear to have been in place for years. Inspiration came from original railings found in the area. We assisted by providing design concepts of the gate and railings in position prior to manufacture. These were reviewed by the client until we found the precise design and dimensions that complemented the building correctly. The design was drawn accurately in DWG. Before proceeding with manufacture we supplied samples for inspection.

The following pages illustrate the process from design, manufacture, and installation. Designed by Peter Weldon Iron Designs; Manufacture was by our partner firm Aquairon of Bulgaria. Installation was by Charlie Griffiths and Peter Weldon.