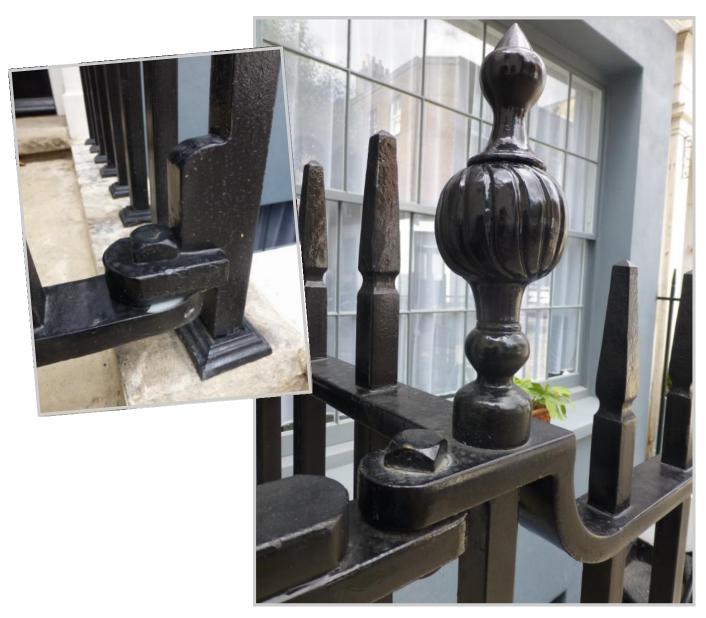

Peter Weldon.

Core drilling into the coping stone in the traditional blacksmith manner.

Anti-theft hinges and bespoke cast collars to provide a decorative finish to each vertical railing and also to cover evidence of core drilling.