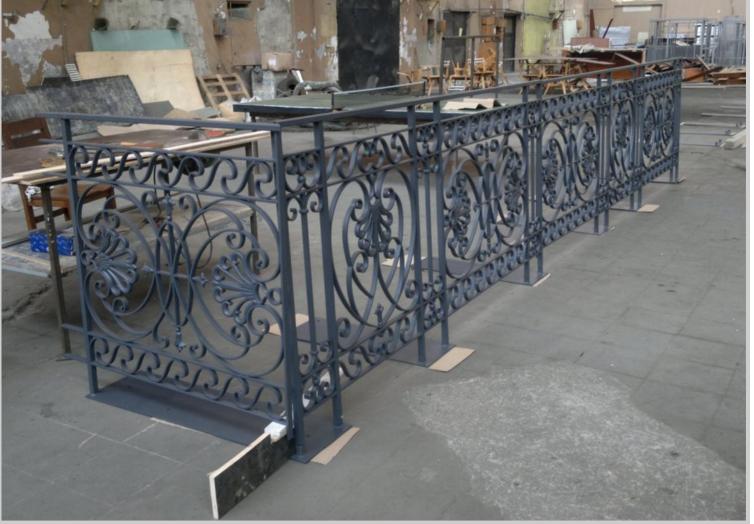

The following pages illustrate the process from design, to production and manufacture.

Peter Weldom.

Peter Weldon.

Balustrade during manufacture and Autocad drawing .

Photograph showing the fixing plate.

Balustrade during manufacture.