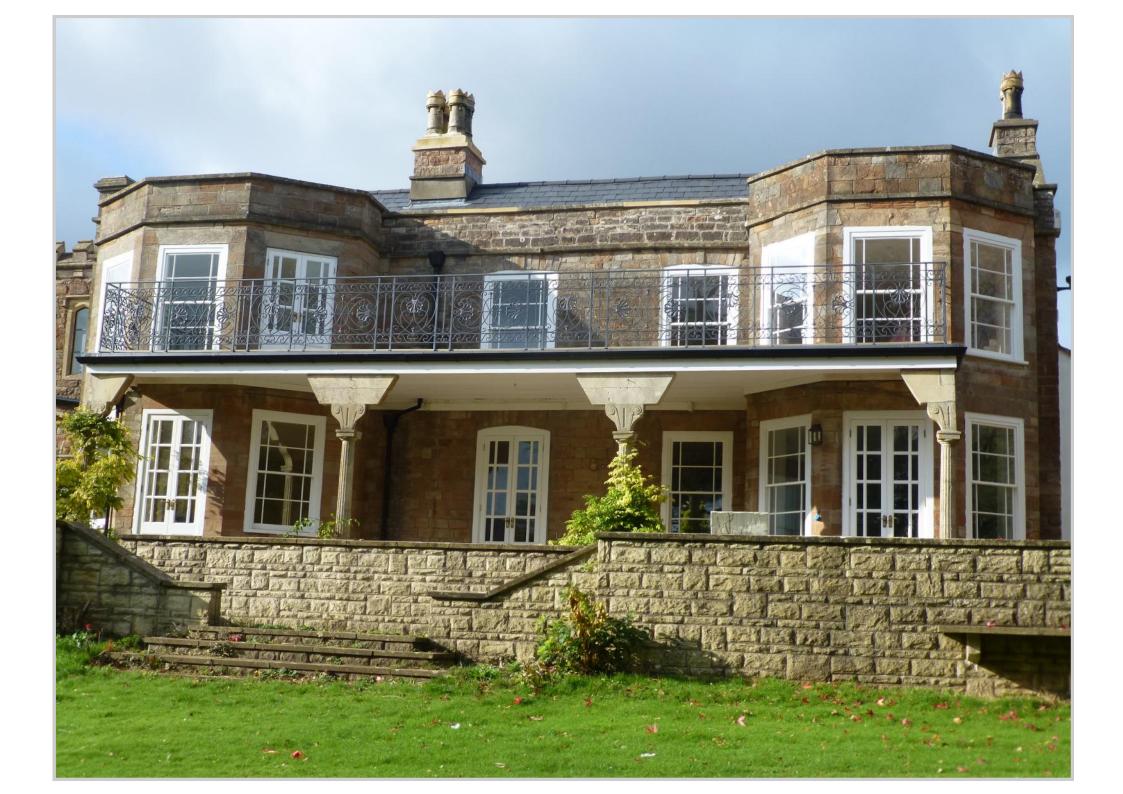

Summer 2014

Chota Castle

Avon

This client required a custom made balcony balustrade at the front of the house .We assisted by providing photo montage designs of the ironwork in position prior to manufacture. These were reviewed by the client until we found the precise design and dimensions that complemented the surroundings correctly. We are also designing the front entrance gates to the property.

Balustrade during installation.