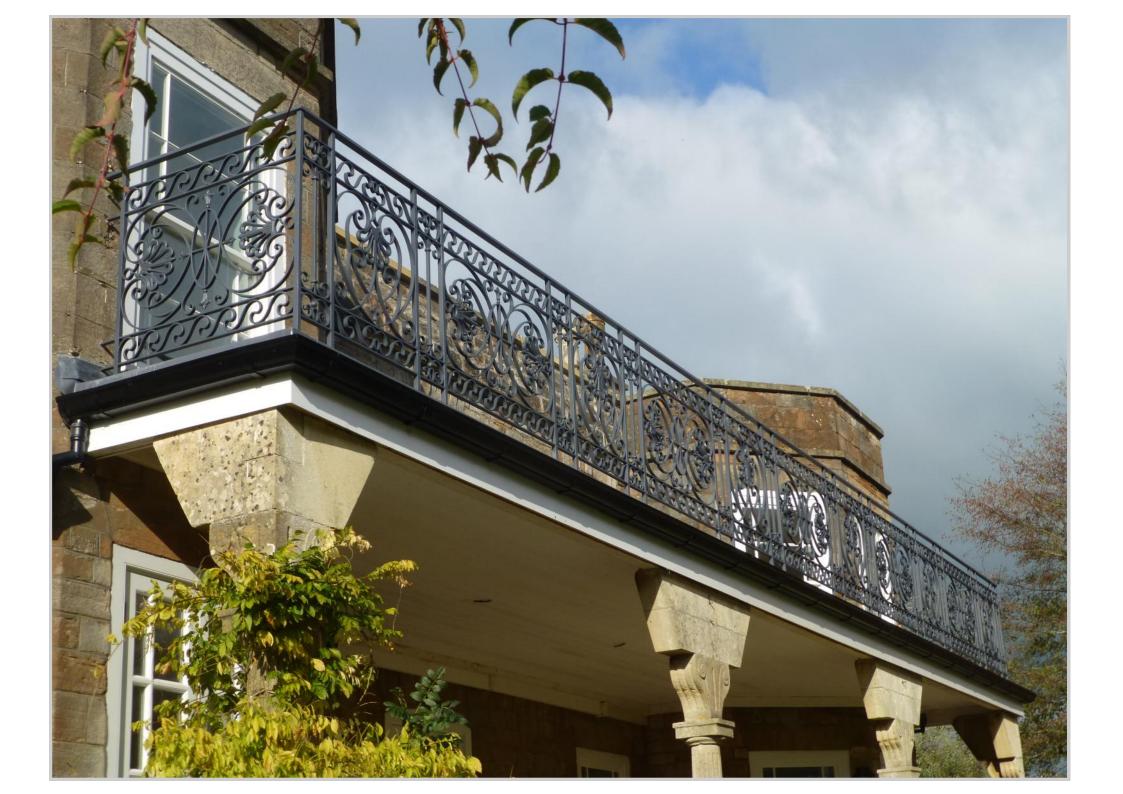

80040 Fax: 0845 612 5746 email: <u>sales@peterweldon.co.uk</u> Web: www.peterweldon.co.uk

Summer 2014

Chota Castle

Avon

This client required a custom made balcony balustrade at the front of the house .We assisted by providing photo montage designs of the ironwork in position prior to manufacture. These were reviewed by the client until we found the precise design and dimensions that complemented the surroundings correctly. We are also designing the front entrance gates to the property.

The following pages illustrate the process from design, to production and manufacture.

Peter Weldom.

Peter Weldon.







Balustrade during manufacture and Autocad drawing .





Photograph showing the fixing plate.



Balustrade during manufacture.





Balustrade during installation.