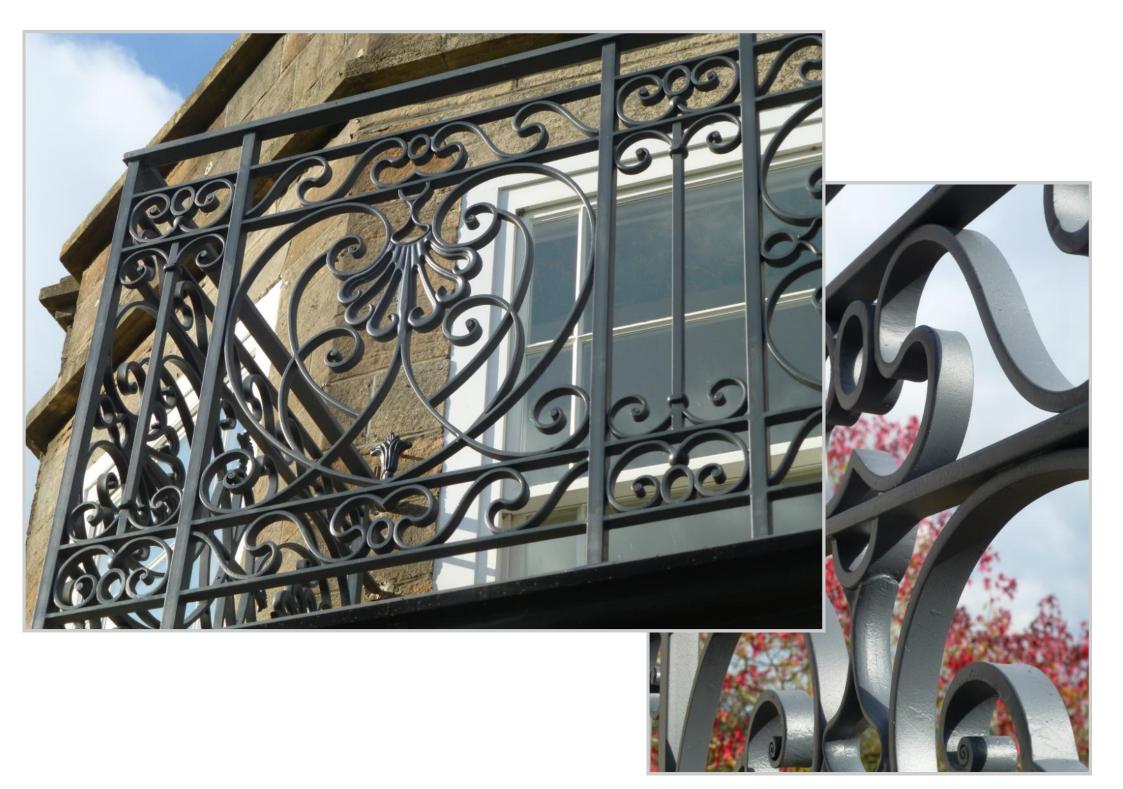

The following pages illustrate the process from design, to production and manufacture.

Peter Weldom.

Peter Weldon.

Balustrade during manufacture and Autocad drawing .

Photograph showing the fixing plate.

Balustrade during manufacture.

Balustrade during installation.