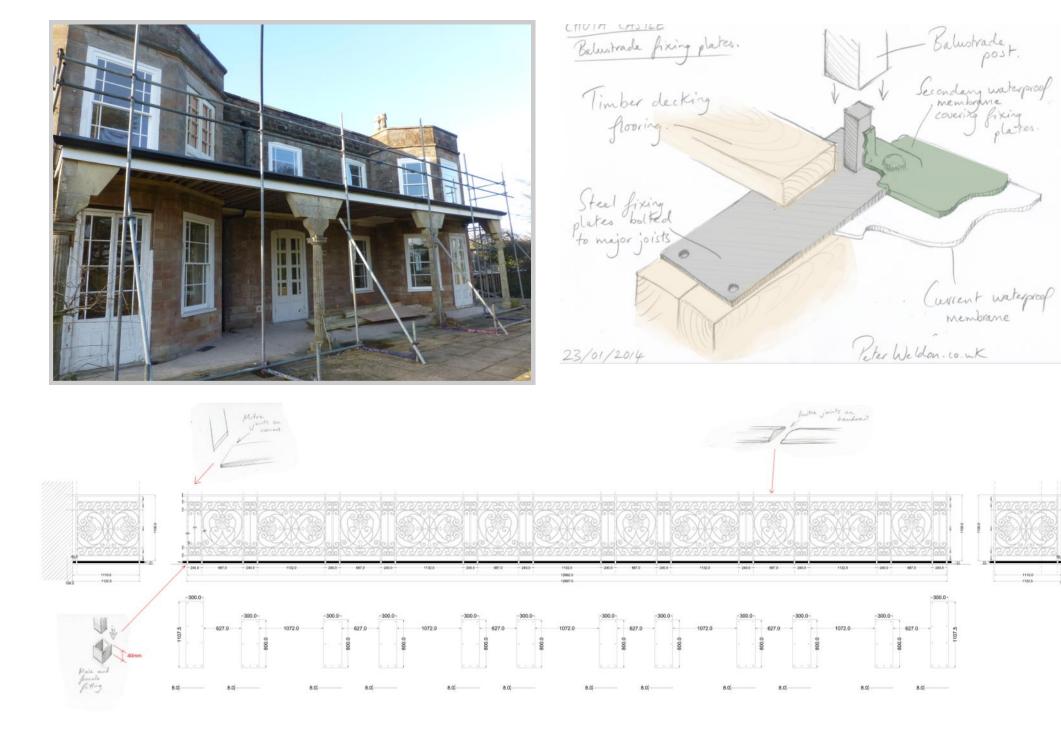

The following pages illustrate the process from design, to production and manufacture.

Peter Weldom.

Peter Weldon.

Balustrade during manufacture and Autocad drawing .

Photograph showing the fixing plate.

Balustrade during manufacture.