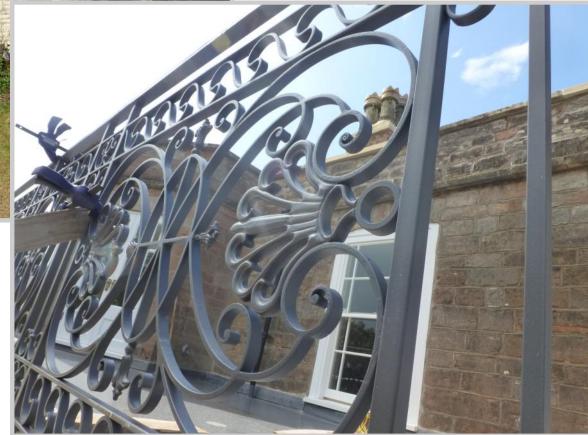

Summer 2014

Chota Castle

Avon

This client required a custom made balcony balustrade at the front of the house .We assisted by providing photo montage designs of the ironwork in position prior to manufacture. These were reviewed by the client until we found the precise design and dimensions that complemented the surroundings correctly. We are also designing the front entrance gates to the property.

The following pages illustrate the process from design, to production and manufacture.

Peter Weldom.

Peter Weldon.

Balustrade during manufacture and Autocad drawing .

Photograph showing the fixing plate.

Balustrade during manufacture.