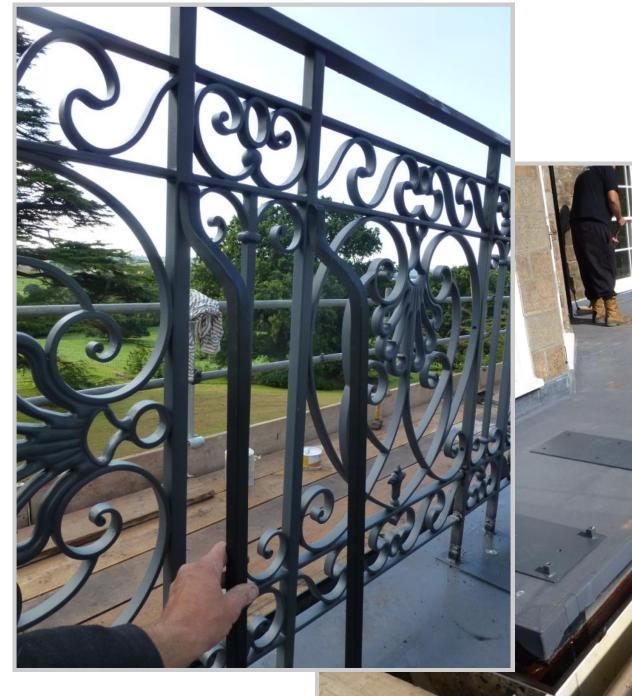

The following pages illustrate the process from design, to production and manufacture.

Peter Weldom.

Peter Weldon.

Balustrade during manufacture and Autocad drawing .

Photograph showing the fixing plate.

Balustrade during manufacture.