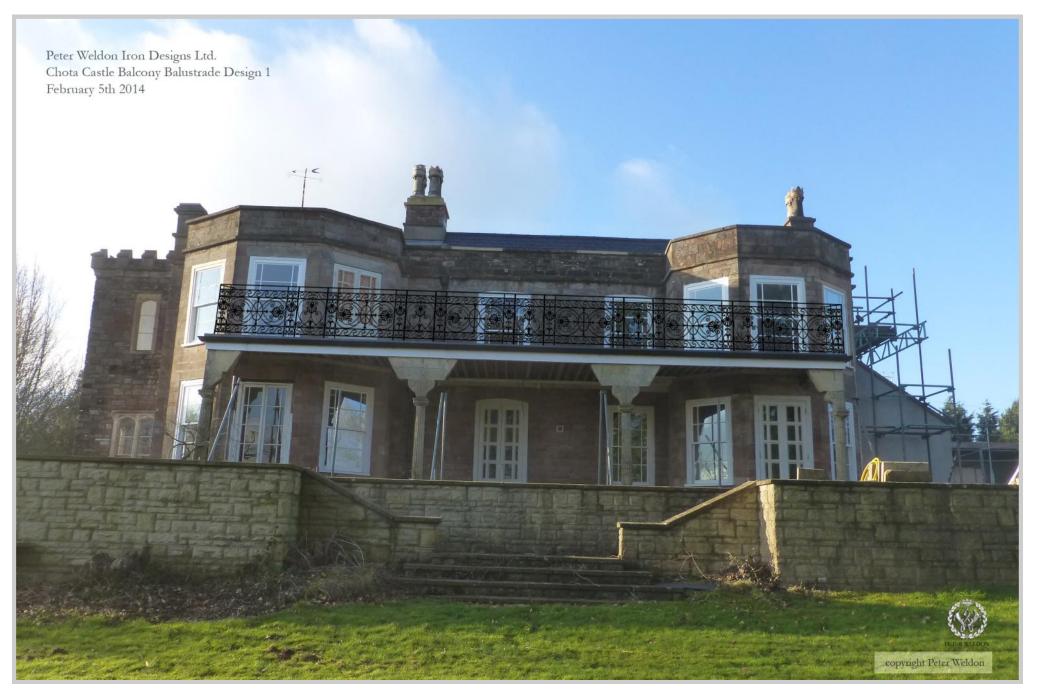

Summer 2014

Chota Castle

Avon

This client required a custom made balcony balustrade at the front of the house .We assisted by providing photo montage designs of the ironwork in position prior to manufacture. These were reviewed by the client until we found the precise design and dimensions that complemented the surroundings correctly. We are also designing the front entrance gates to the property.

The following pages illustrate the process from design, to production and manufacture.

Peter Weldom.

Peter Weldon.

Balustrade during manufacture and Autocad drawing .

Photograph showing the fixing plate.

Balustrade during manufacture.