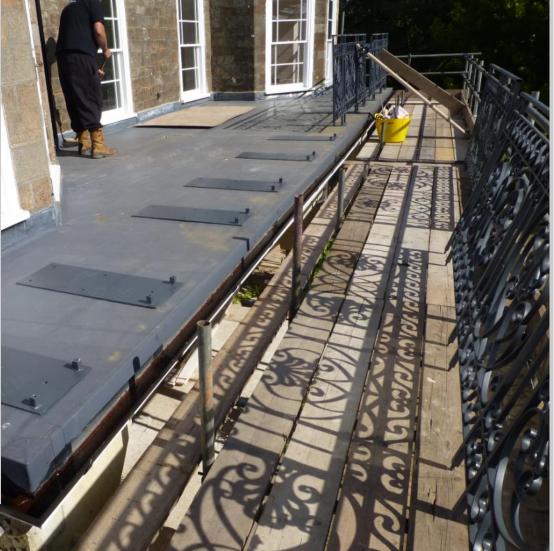

e: 07769 580040 Fax: 0845 612 5746 email: <u>sales@peterweldon.co.uk</u> Web: www.peterweldon.co.uk

Summer 2014

Chota Castle

Avon

This client required a custom made balcony balustrade at the front of the house .We assisted by providing photo montage designs of the ironwork in position prior to manufacture. These were reviewed by the client until we found the precise design and dimensions that complemented the surroundings correctly. We are also designing the front entrance gates to the property.

The following pages illustrate the process from design, to production and manufacture.

Peter Weldom.

Peter Weldon.







Balustrade during manufacture and Autocad drawing .





Photograph showing the fixing plate.



Balustrade during manufacture.





Balustrade during installation.