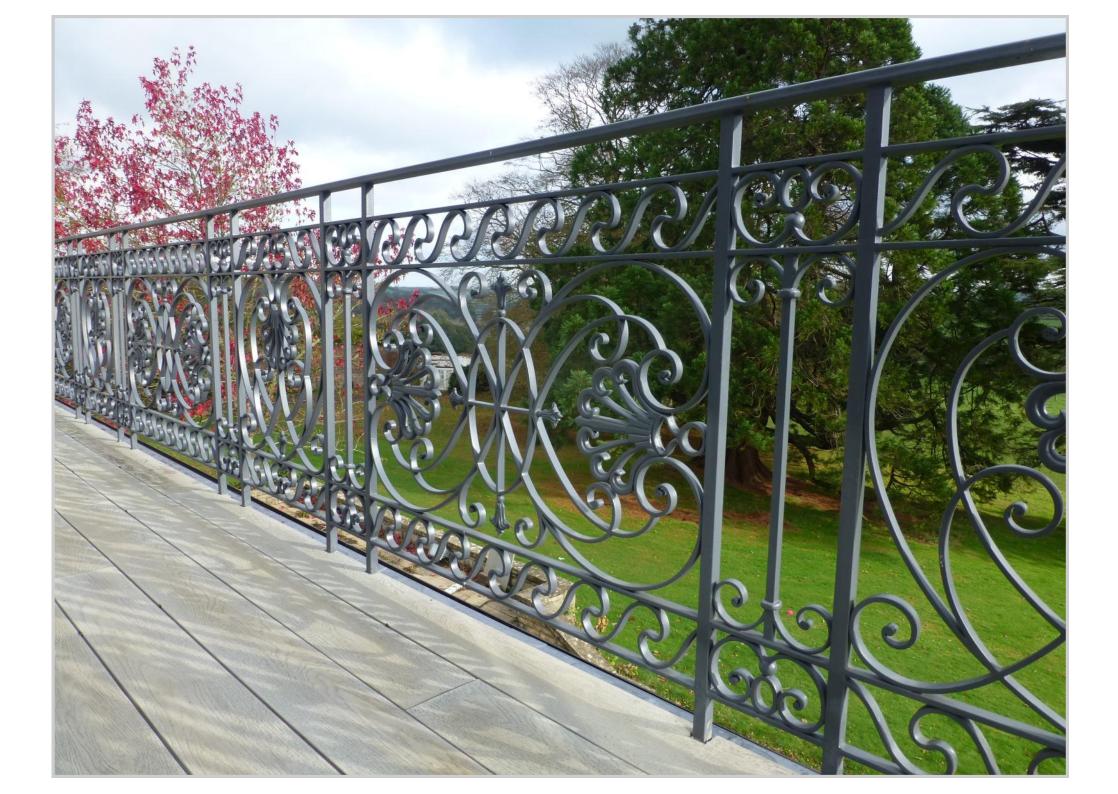

The following pages illustrate the process from design, to production and manufacture.

Peter Weldom.

Peter Weldon.

Balustrade during manufacture and Autocad drawing .

Photograph showing the fixing plate.

Balustrade during manufacture.