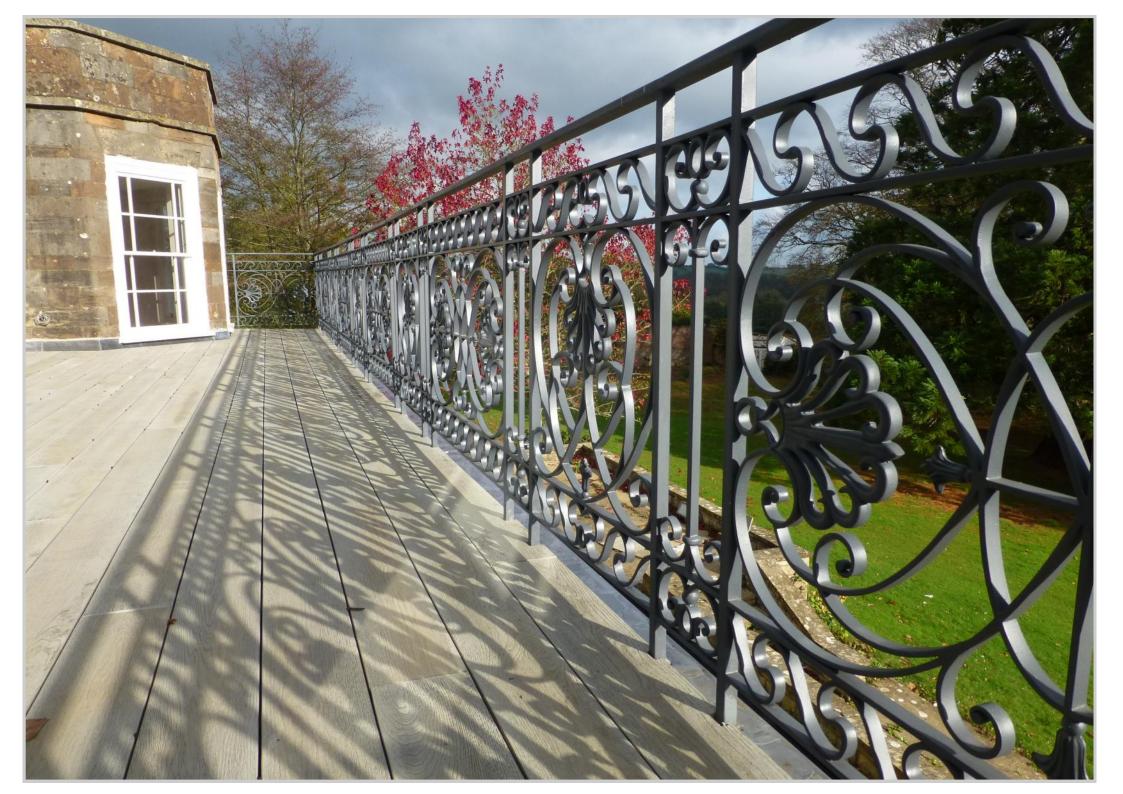

Summer 2014

Chota Castle

Avon

This client required a custom made balcony balustrade at the front of the house .We assisted by providing photo montage designs of the ironwork in position prior to manufacture. These were reviewed by the client until we found the precise design and dimensions that complemented the surroundings correctly. We are also designing the front entrance gates to the property.

Balustrade during installation.