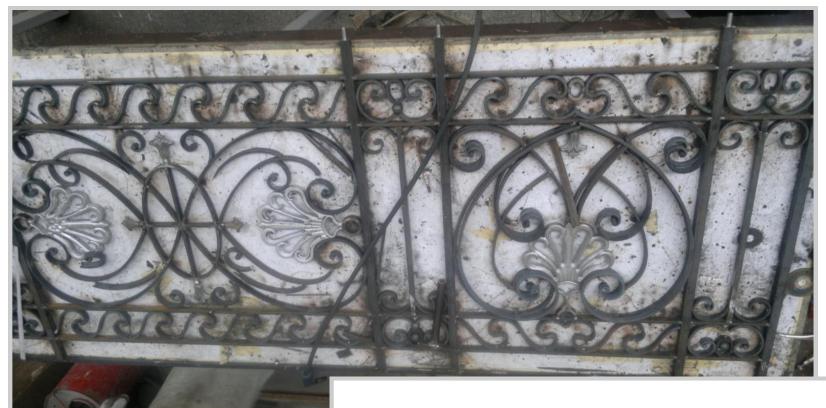

The following pages illustrate the process from design, to production and manufacture.

Peter Weldom.

Peter Weldon.

Balustrade during manufacture and Autocad drawing .

Photograph showing the fixing plate.

Balustrade during manufacture.