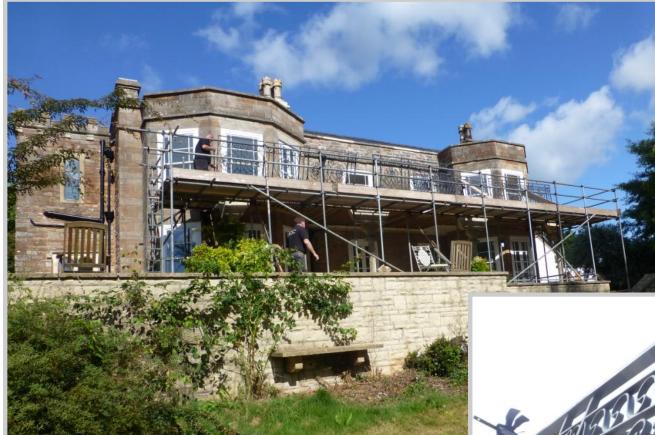

Summer 2014

Chota Castle

Avon

This client required a custom made balcony balustrade at the front of the house .We assisted by providing photo montage designs of the ironwork in position prior to manufacture. These were reviewed by the client until we found the precise design and dimensions that complemented the surroundings correctly. We are also designing the front entrance gates to the property.

Balustrade during installation.