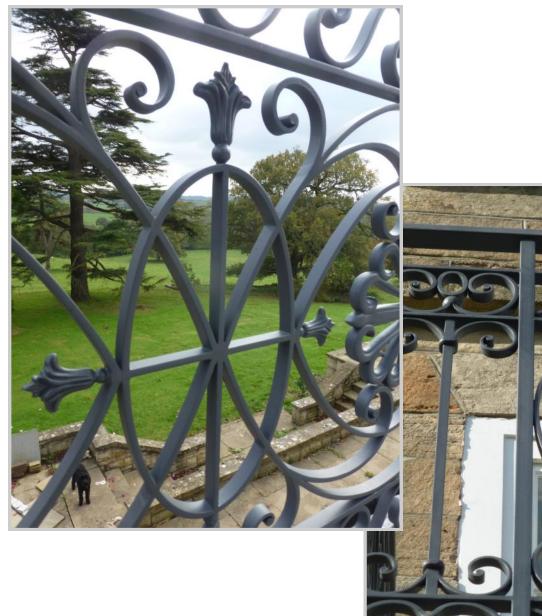

Summer 2014

Chota Castle

Avon

This client required a custom made balcony balustrade at the front of the house .We assisted by providing photo montage designs of the ironwork in position prior to manufacture. These were reviewed by the client until we found the precise design and dimensions that complemented the surroundings correctly. We are also designing the front entrance gates to the property.

The following pages illustrate the process from design, to production and manufacture.

Peter Weldom.

Peter Weldon.

Balustrade during manufacture and Autocad drawing .

Photograph showing the fixing plate.

Balustrade during manufacture.