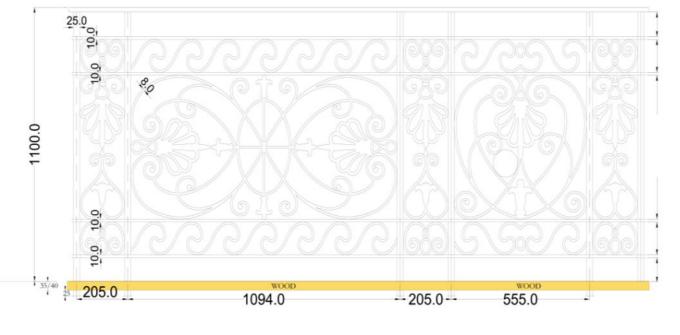

The following pages illustrate the process from design, to production and manufacture.

Peter Weldom.

Peter Weldon.

Balustrade during manufacture and Autocad drawing .

Photograph showing the fixing plate.

Balustrade during manufacture.