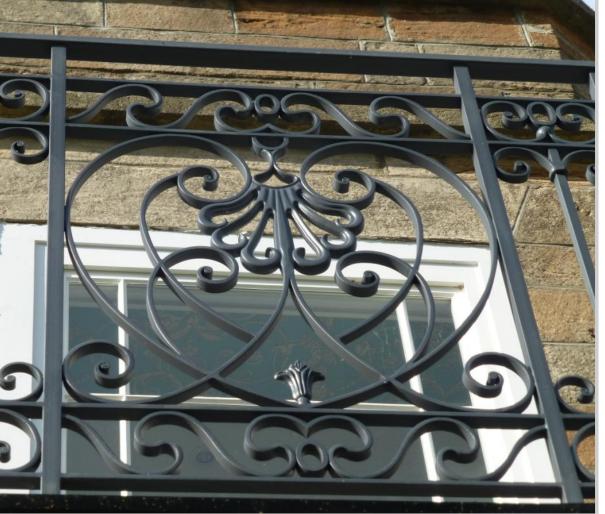

The following pages illustrate the process from design, to production and manufacture.

Peter Weldom.

Peter Weldon.

Balustrade during manufacture and Autocad drawing .

Photograph showing the fixing plate.

Balustrade during manufacture.

Balustrade during installation.