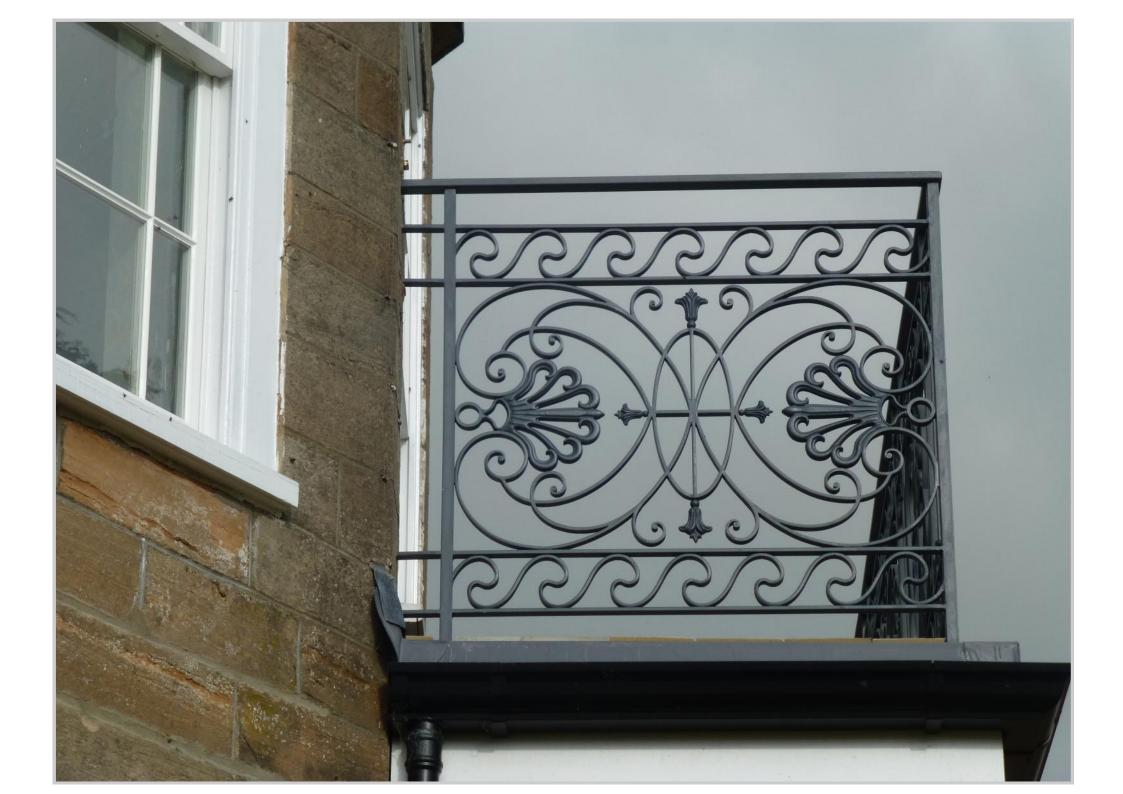

The following pages illustrate the process from design, to production and manufacture.

Peter Weldom.

Peter Weldon.

Balustrade during manufacture and Autocad drawing .

Photograph showing the fixing plate.

Balustrade during manufacture.