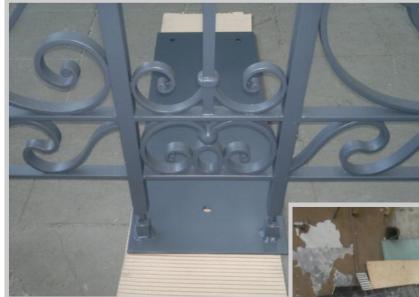

The following pages illustrate the process from design, to production and manufacture.

Peter Weldom.

Peter Weldon.

Balustrade during manufacture and Autocad drawing .

Photograph showing the fixing plate.

Balustrade during manufacture.