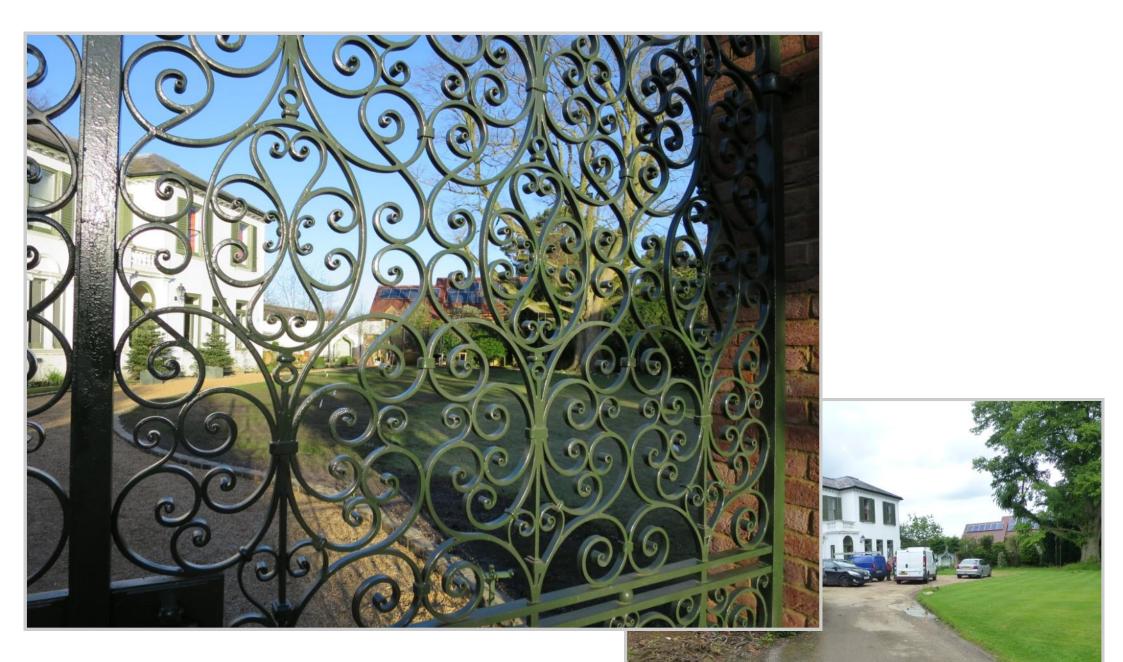

Winter 2014

Grafton Gates

Entrance Gates

This client required entrance gates for their home in the South of England. The main function of the gates was mainly for pedestrian use and to keep vehicles away from the property. Mrs Ian particularly liked ornate scroll-work and helped the design process with images of original ironwork she liked.

Peter Weldon.

Peter Weldon.

Driveway prior to installation.