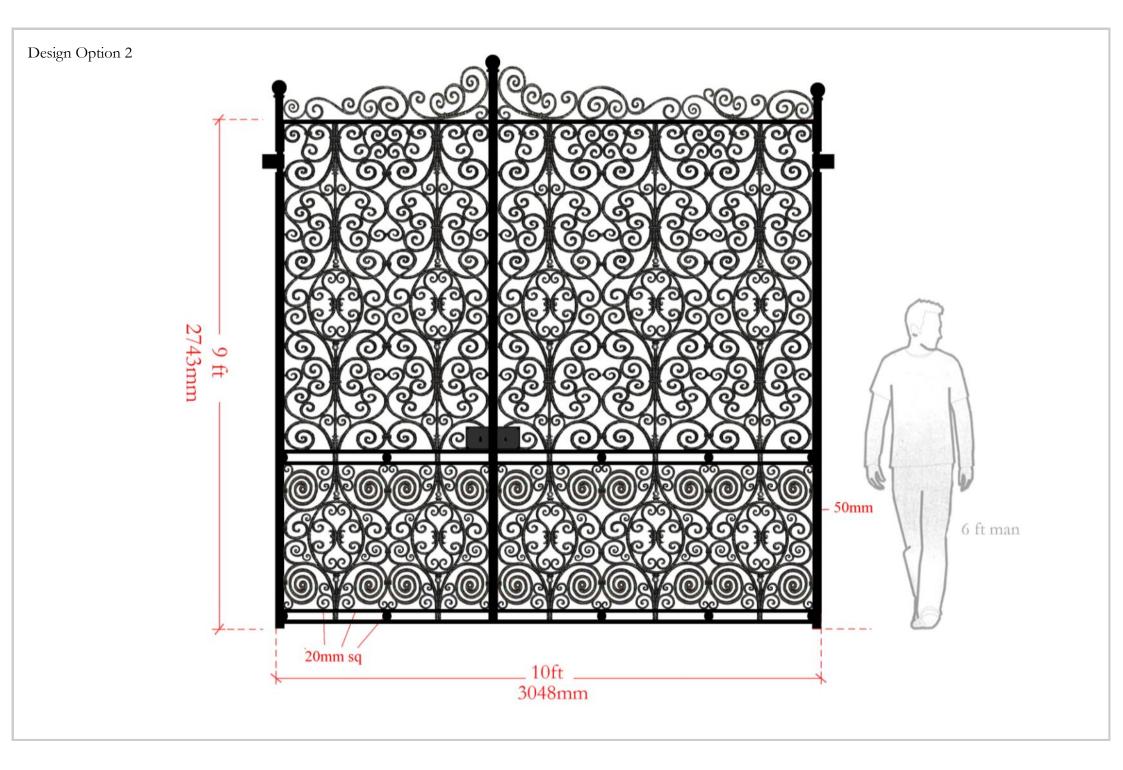

We assisted by providing design concepts of the gates in position prior to manufacture. These were reviewed by the client until we found the precise design and dimensions that complemented the house correctly. The design was drawn accurately in DWG.

The following pages illustrate the process from design, manufacture, and installation. Designed by Louise Weldon of Peter Weldon Iron Designs; Manufacture was by our partner firm Aquairon of Bulgaria. Installation was by Charlie Griffiths and Peter Weldon.