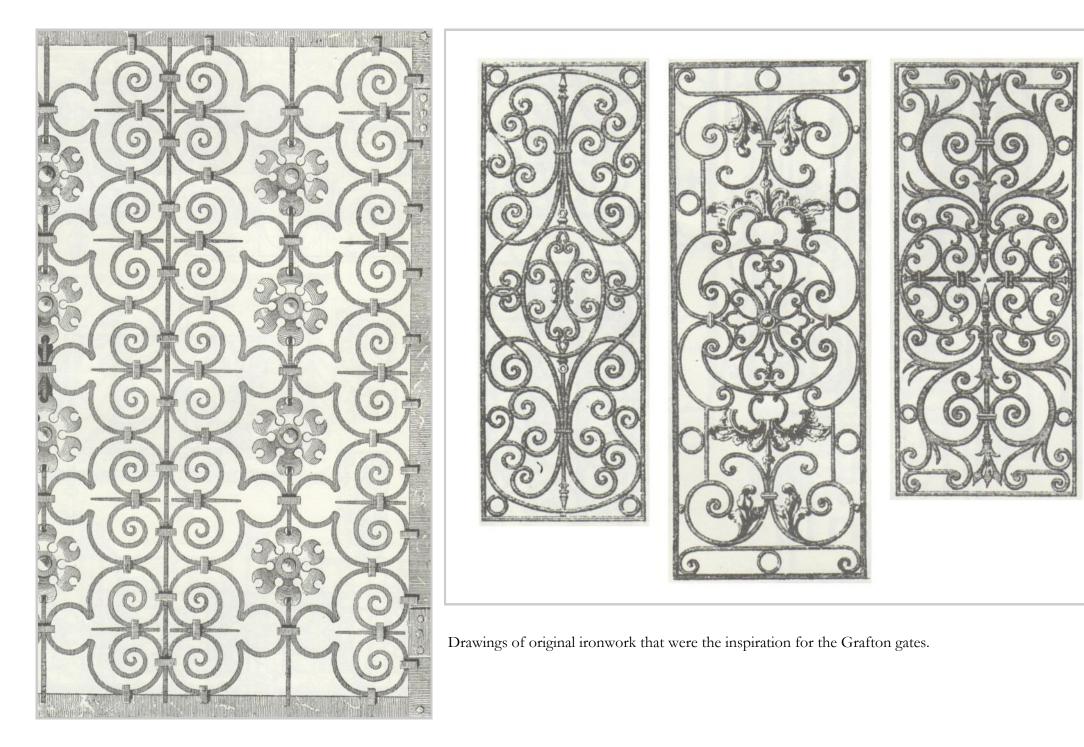

Winter 2014

Grafton Gates

Entrance Gates

This client required entrance gates for their home in the South of England. The main function of the gates was mainly for pedestrian use and to keep vehicles away from the property. Mrs Ian particularly liked ornate scroll-work and helped the design process with images of original ironwork she liked.