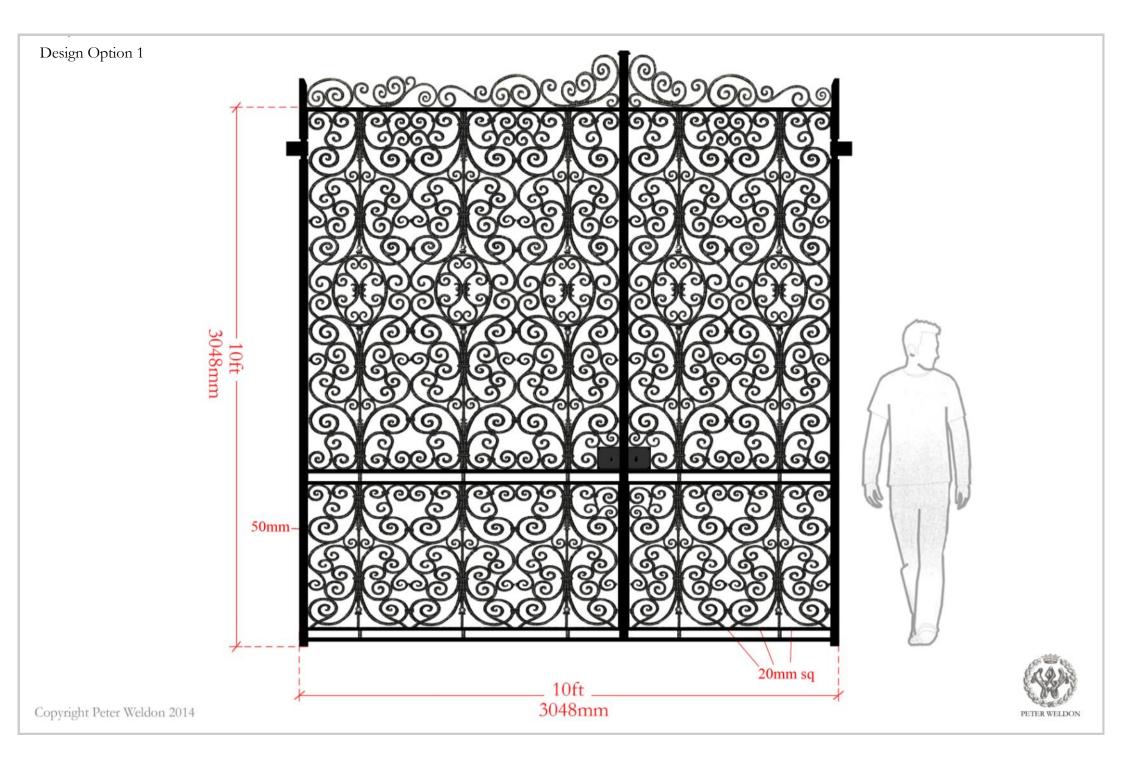

We assisted by providing design concepts of the gates in position prior to manufacture. These were reviewed by the client until we found the precise design and dimensions that complemented the house correctly. The design was drawn accurately in DWG.

The following pages illustrate the process from design, manufacture, and installation. Designed by Louise Weldon of Peter Weldon Iron Designs; Manufacture was by our partner firm Aquairon of Bulgaria. Installation was by Charlie Griffiths and Peter Weldon.