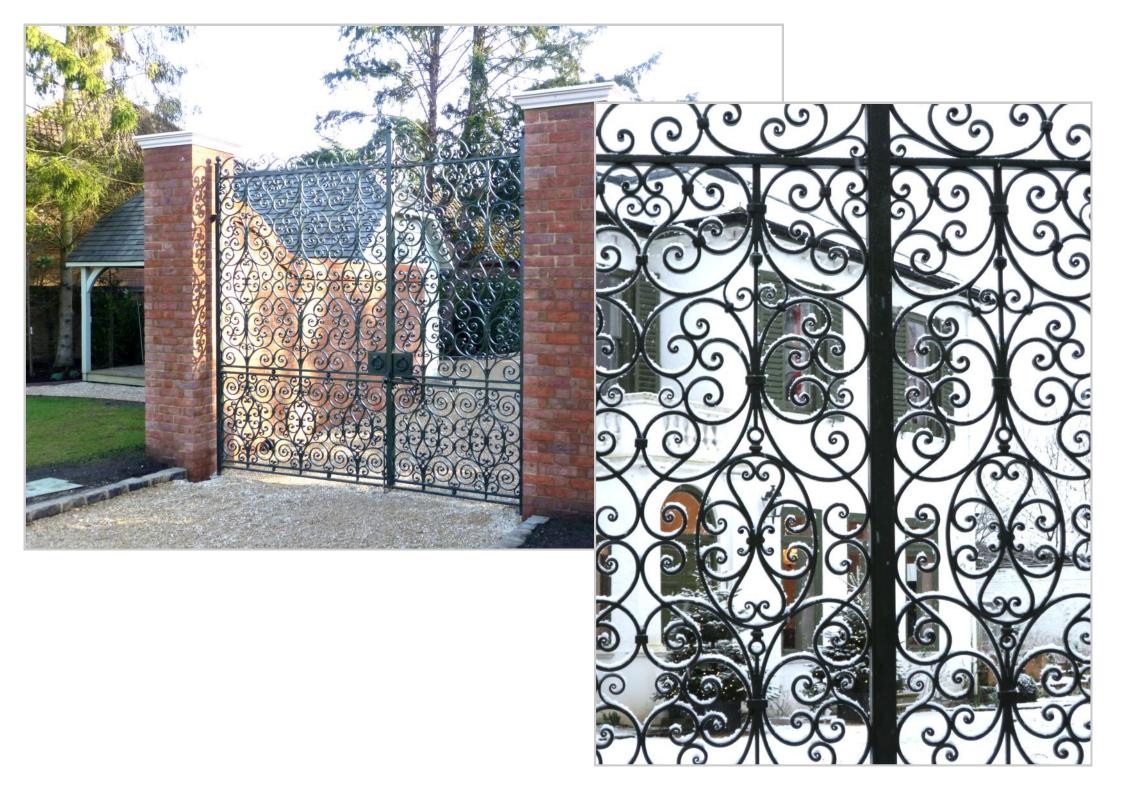

Winter 2014

Grafton Gates

Entrance Gates

This client required entrance gates for their home in the South of England. The main function of the gates was mainly for pedestrian use and to keep vehicles away from the property. Mrs Ian particularly liked ornate scroll-work and helped the design process with images of original ironwork she liked.

We assisted by providing design concepts of the gates in position prior to manufacture. These were reviewed by the client until we found the precise design and dimensions that complemented the house correctly. The design was drawn accurately in DWG.

The following pages illustrate the process from design, manufacture, and installation. Designed by Louise Weldon of Peter Weldon Iron Designs; Manufacture was by our partner firm Aquairon of Bulgaria. Installation was by Charlie Griffiths and Peter Weldon.