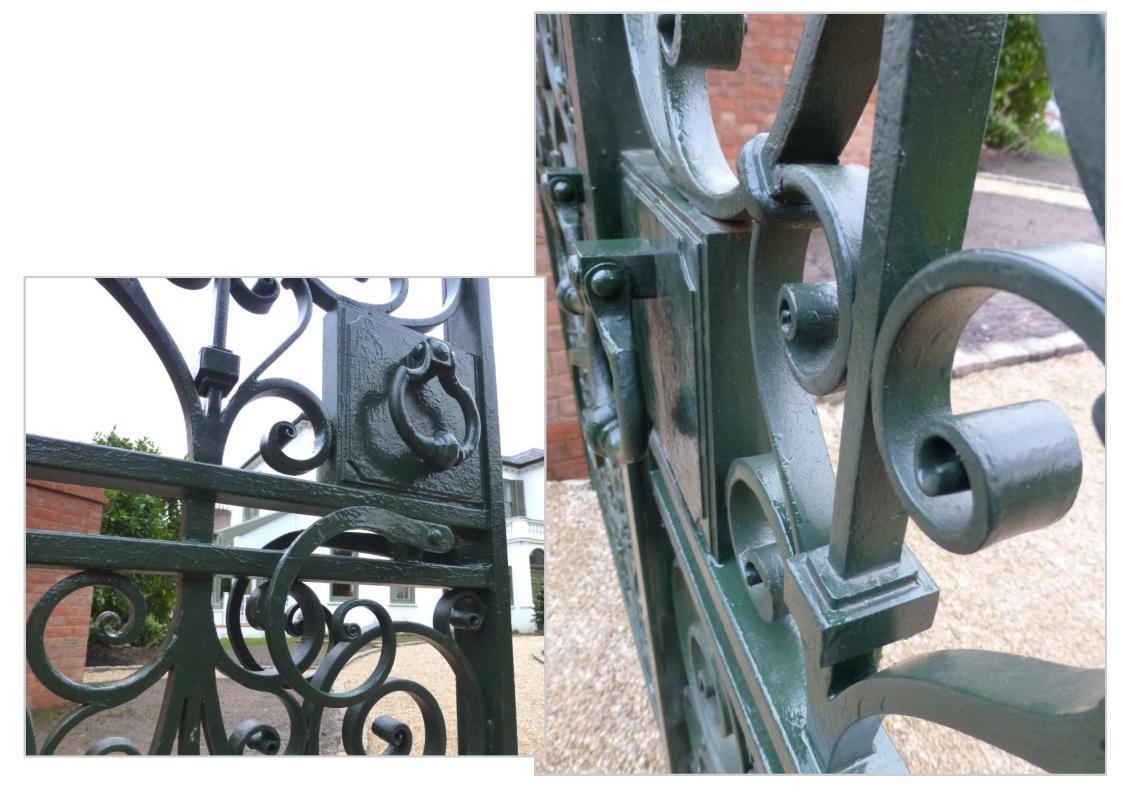

The following pages illustrate the process from design, manufacture, and installation. Designed by Louise Weldon of Peter Weldon Iron Designs; Manufacture was by our partner firm Aquairon of Bulgaria. Installation was by Charlie Griffiths and Peter Weldon.