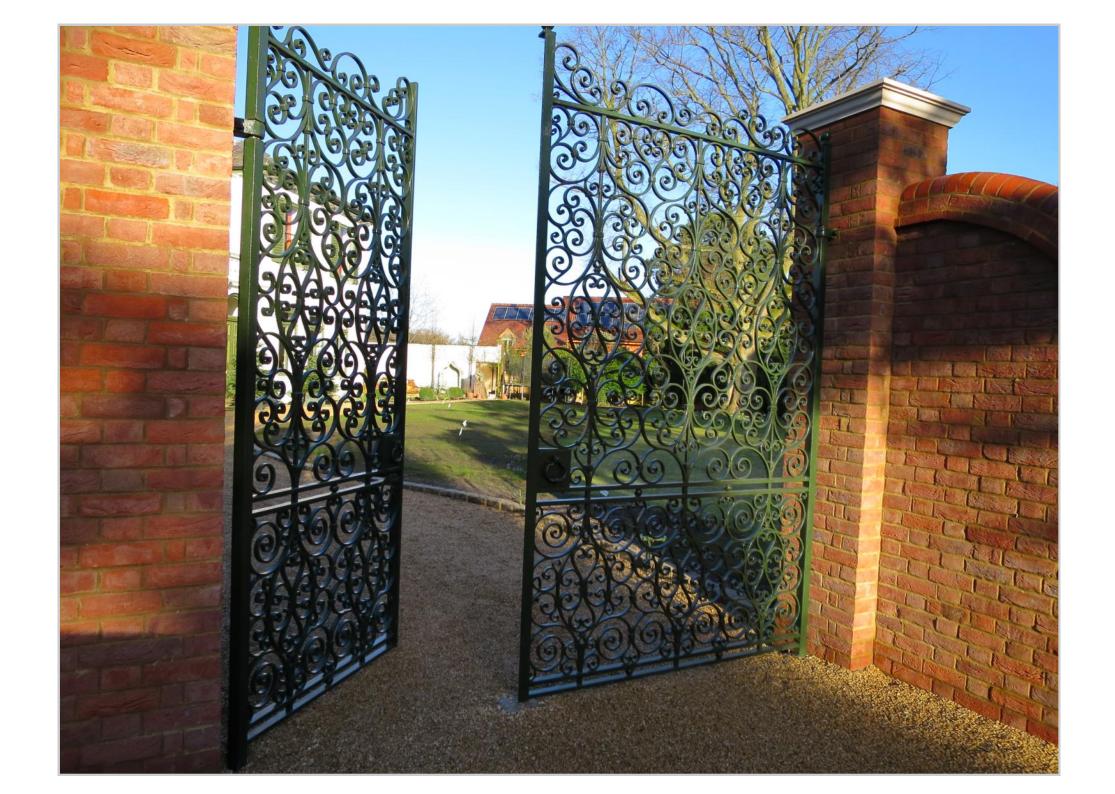

Winter 2014

Grafton Gates

Entrance Gates

This client required entrance gates for their home in the South of England. The main function of the gates was mainly for pedestrian use and to keep vehicles away from the property. Mrs Ian particularly liked ornate scroll-work and helped the design process with images of original ironwork she liked.

The following pages illustrate the process from design, manufacture, and installation. Designed by Louise Weldon of Peter Weldon Iron Designs; Manufacture was by our partner firm Aquairon of Bulgaria. Installation was by Charlie Griffiths and Peter Weldon.