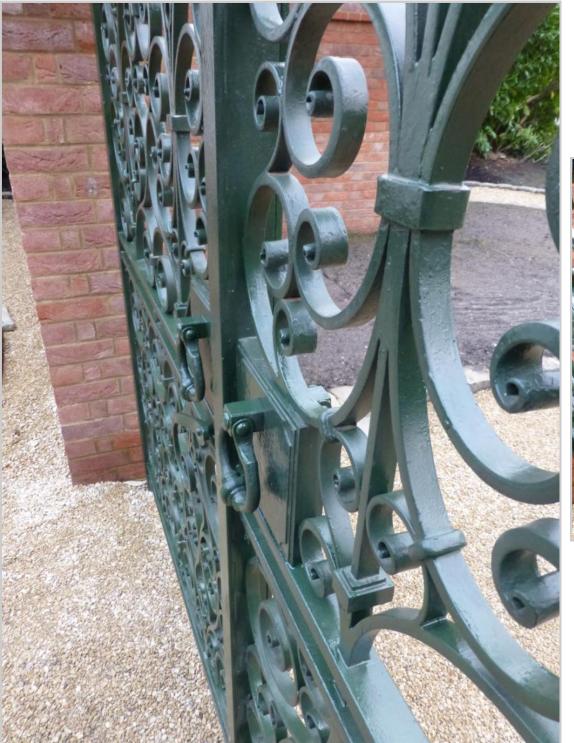

The following pages illustrate the process from design, manufacture, and installation. Designed by Louise Weldon of Peter Weldon Iron Designs; Manufacture was by our partner firm Aquairon of Bulgaria. Installation was by Charlie Griffiths and Peter Weldon.