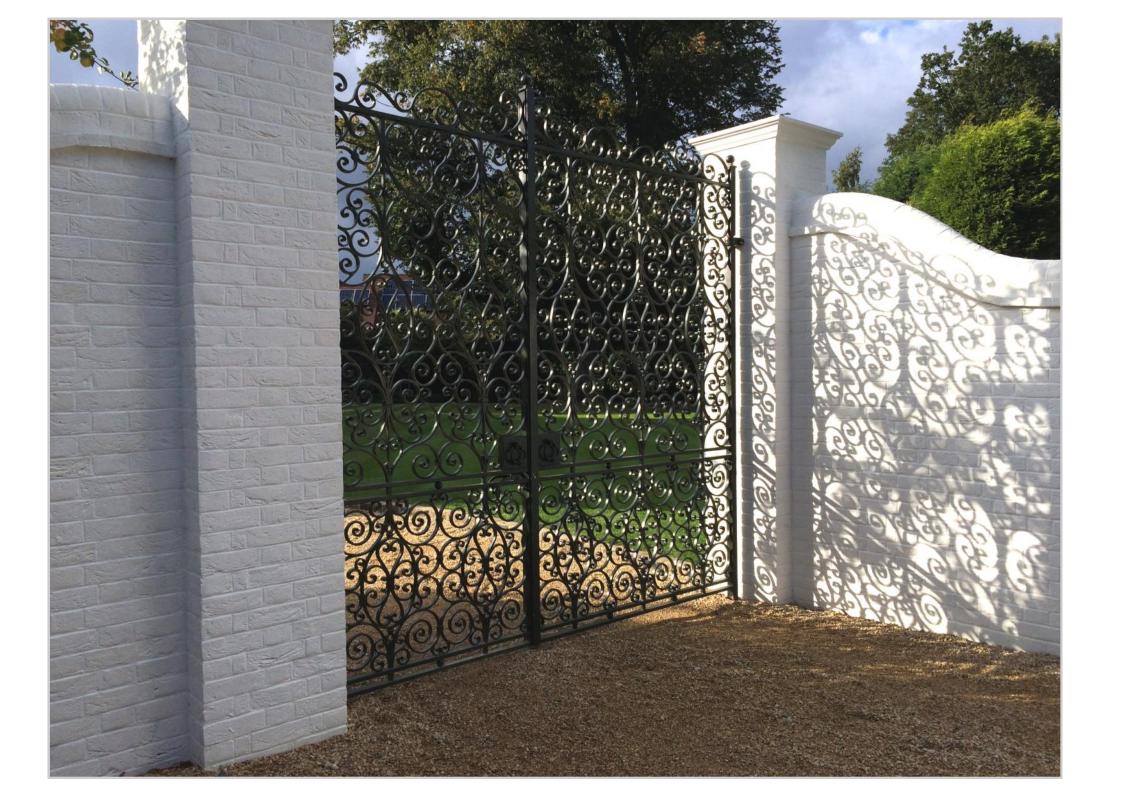

Winter 2014

Grafton Gates

Entrance Gates

This client required entrance gates for their home in the South of England. The main function of the gates was mainly for pedestrian use and to keep vehicles away from the property. Mrs Ian particularly liked ornate scroll-work and helped the design process with images of original ironwork she liked.

We assisted by providing design concepts of the gates in position prior to manufacture. These were reviewed by the client until we found the precise design and dimensions that complemented the house correctly. The design was drawn accurately in DWG.

The following pages illustrate the process from design, manufacture, and installation. Designed by Louise Weldon of Peter Weldon Iron Designs; Manufacture was by our partner firm Aquairon of Bulgaria. Installation was by Charlie Griffiths and Peter Weldon.