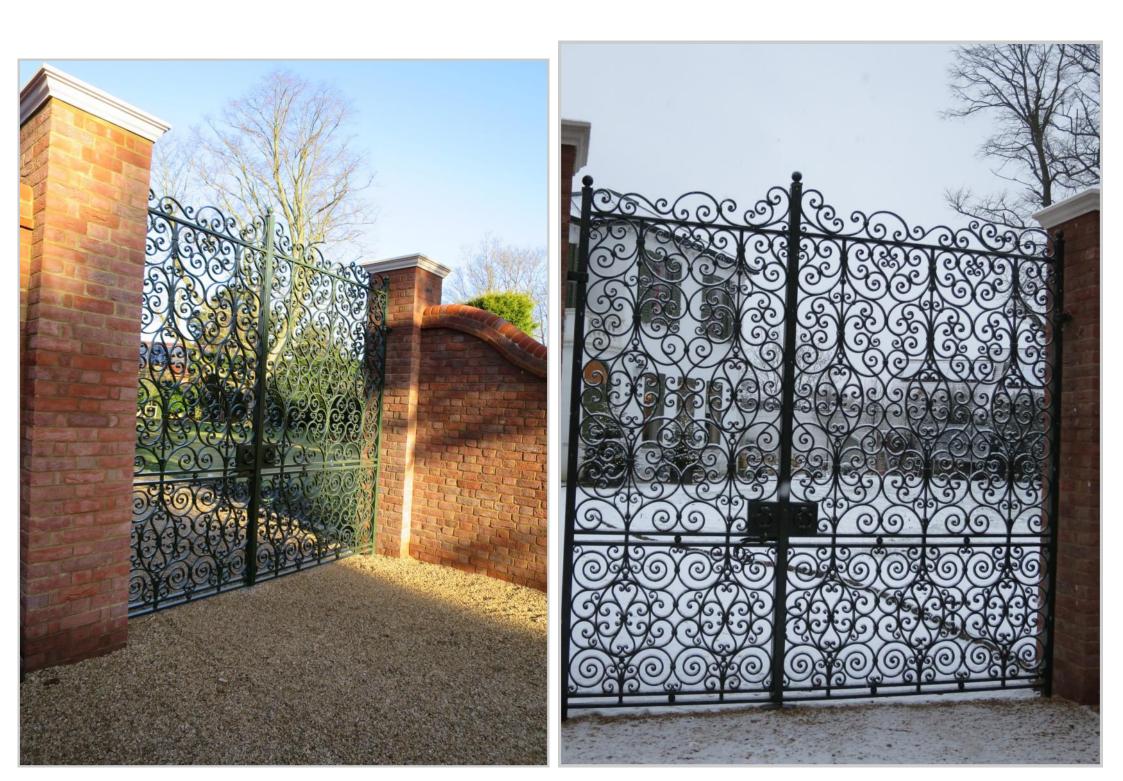

Winter 2014

Grafton Gates

Entrance Gates

This client required entrance gates for their home in the South of England. The main function of the gates was mainly for pedestrian use and to keep vehicles away from the property. Mrs Ian particularly liked ornate scroll-work and helped the design process with images of original ironwork she liked.

We assisted by providing design concepts of the gates in position prior to manufacture. These were reviewed by the client until we found the precise design and dimensions that complemented the house correctly. The design was drawn accurately in DWG.

The following pages illustrate the process from design, manufacture, and installation. Designed by Louise Weldon of Peter Weldon Iron Designs; Manufacture was by our partner firm Aquairon of Bulgaria. Installation was by Charlie Griffiths and Peter Weldon.