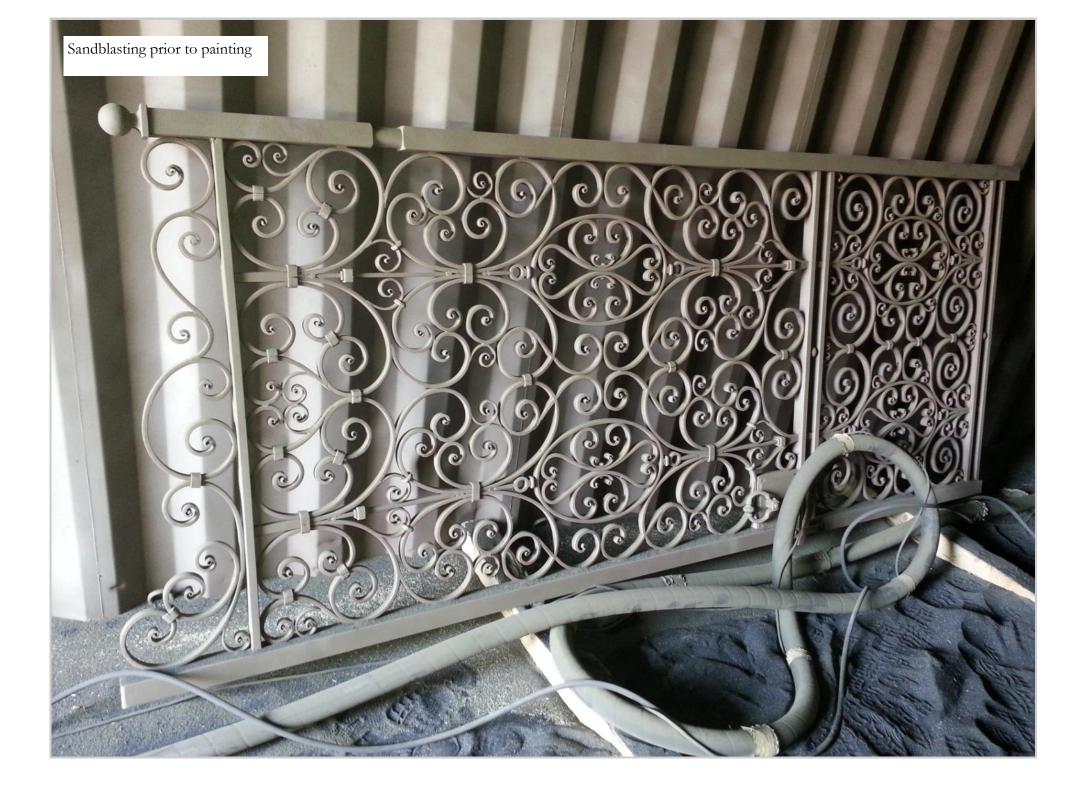

The following pages illustrate the process from design, manufacture, and installation. Designed by Louise Weldon of Peter Weldon Iron Designs; Manufacture was by our partner firm Aquairon of Bulgaria. Installation was by Charlie Griffiths and Peter Weldon.