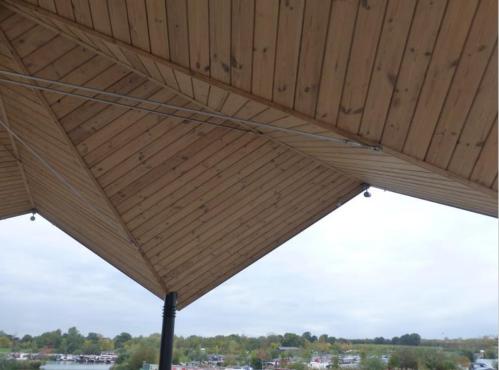

## Events Stand at Mercia Marina, Derbyshire

By Peter Weldon Iron Designs Ltd.

Mercia Marina is Europe's largest inland marina. http://www.merciamarina.co.uk/

Peter Weldon Iron Designs can design to your requirements with pencil sketches, Photoshop and DWG files. Custom mouldings can be created using our skilled model makers to replicate shields or motifs. The structure can be created from steel, cast iron, cast bronze, copper, aluminium, fibreglass and timber. The following images illustrate the events stand at Mercia Marina in Derbyshire, Europe's largest inland marina.

The angular design of the roof echoes the shape of the marina building.

The foundation pad for the event stand is put down by the client prior to delivery.