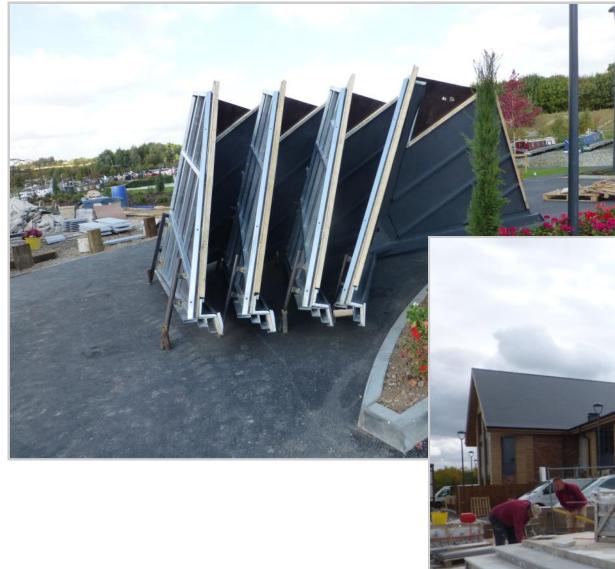

The angular design of the roof echoes the shape of the marina building.

The foundation pad for the event stand is put down by the client prior to delivery.