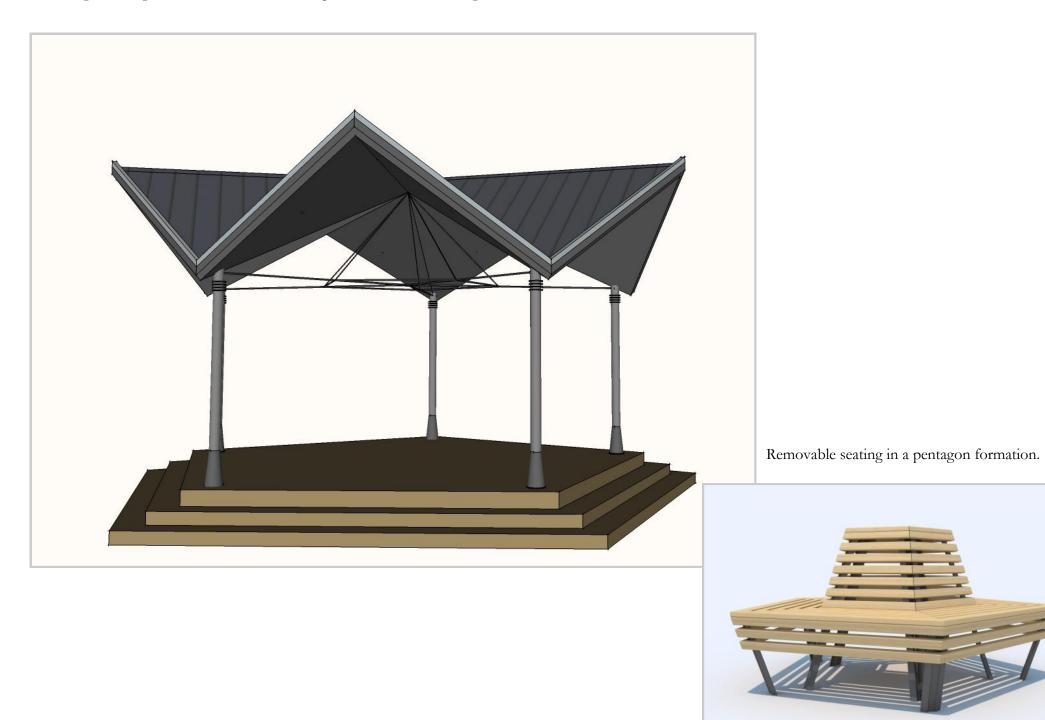

## Events Stand at Mercia Marina, Derbyshire

By Peter Weldon Iron Designs Ltd.

Mercia Marina is Europe's largest inland marina. http://www.merciamarina.co.uk/

Peter Weldon Iron Designs can design to your requirements with pencil sketches, Photoshop and DWG files. Custom mouldings can be created using our skilled model makers to replicate shields or motifs. The structure can be created from steel, cast iron, cast bronze, copper, aluminium, fibreglass and timber. The following images illustrate the events stand at Mercia Marina in Derbyshire, Europe's largest inland marina.

The angular design of the roof echoes the shape of the marina building.

The foundation pad for the event stand is put down by the client prior to delivery.