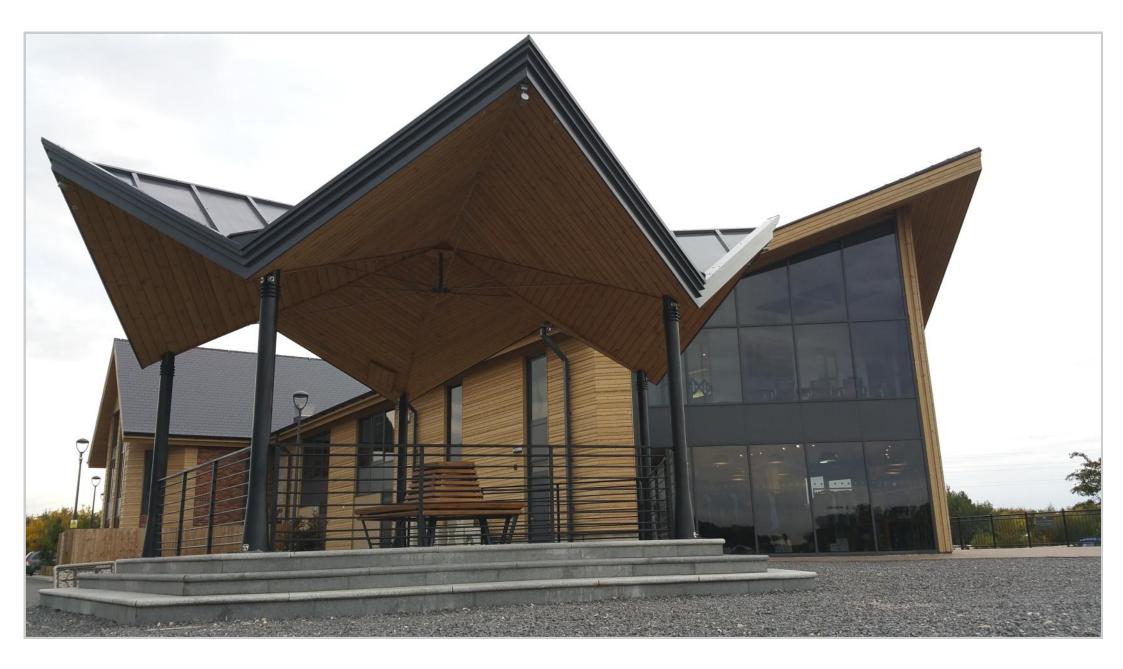

## Events Stand at Mercia Marina, Derbyshire

By Peter Weldon Iron Designs Ltd.

Mercia Marina is Europe's largest inland marina. http://www.merciamarina.co.uk/

Peter Weldon Iron Designs can design to your requirements with pencil sketches, Photoshop and DWG files. Custom mouldings can be created using our skilled model makers to replicate shields or motifs. The structure can be created from steel, cast iron, cast bronze, copper, aluminium, fibreglass and timber. The following images illustrate the events stand at Mercia Marina in Derbyshire, Europe's largest inland marina.

The angular design of the roof echoes the shape of the marina building.

The foundation pad for the event stand is put down by the client prior to delivery.