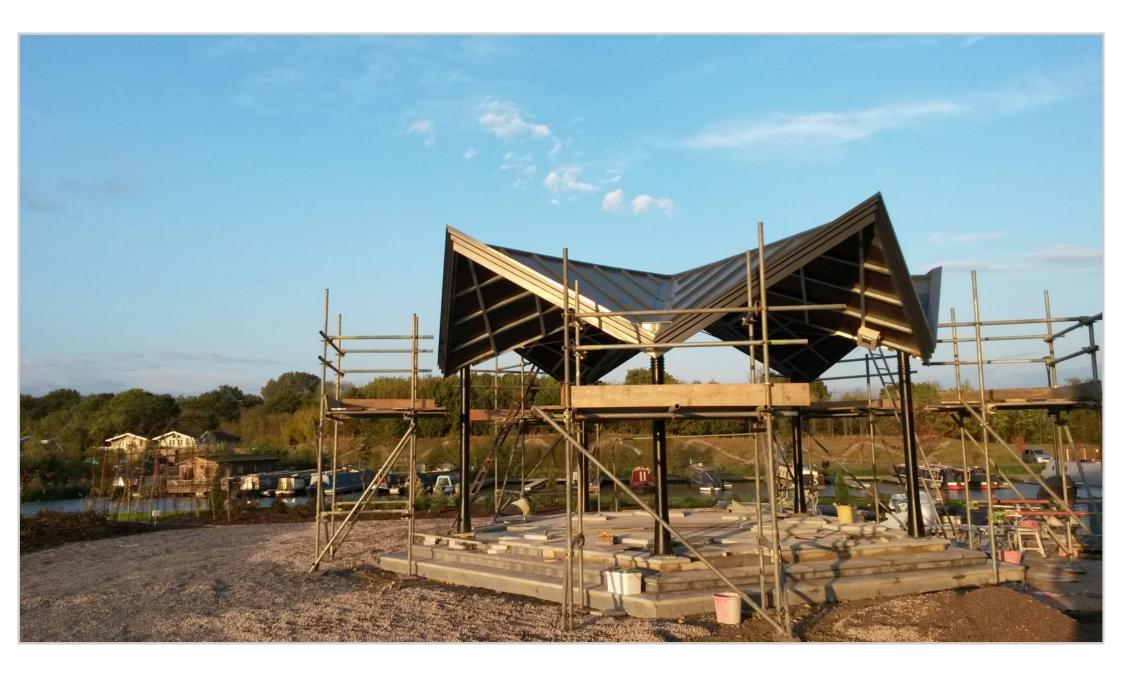

## Events Stand at Mercia Marina, Derbyshire

By Peter Weldon Iron Designs Ltd.

Mercia Marina is Europe's largest inland marina. http://www.merciamarina.co.uk/

Peter Weldon Iron Designs can design to your requirements with pencil sketches, Photoshop and DWG files. Custom mouldings can be created using our skilled model makers to replicate shields or motifs. The structure can be created from steel, cast iron, cast bronze, copper, aluminium, fibreglass and timber. The following images illustrate the events stand at Mercia Marina in Derbyshire, Europe's largest inland marina.

The angular design of the roof echoes the shape of the marina building.

The foundation pad for the event stand is put down by the client prior to delivery.