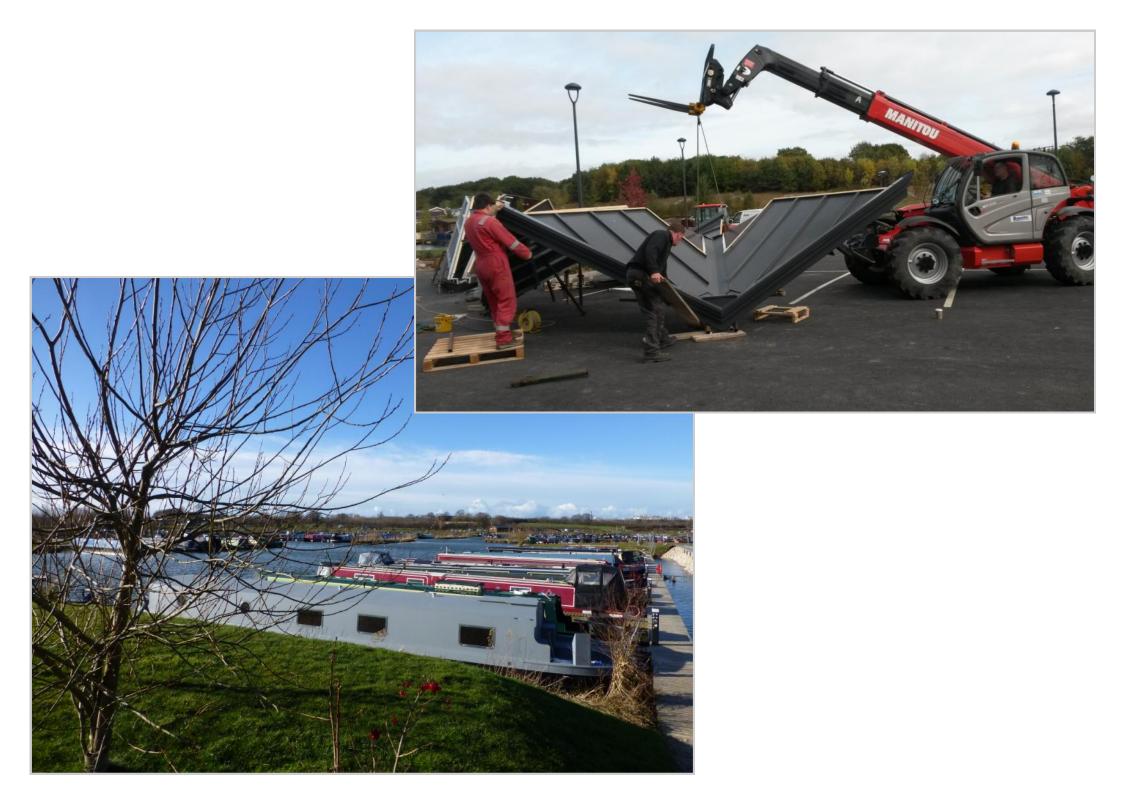

The angular design of the roof echoes the shape of the marina building.

The foundation pad for the event stand is put down by the client prior to delivery.