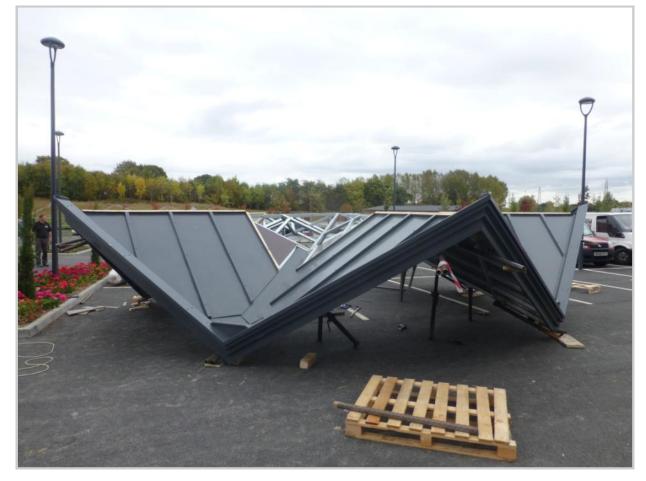

The angular design of the roof echoes the shape of the marina building.

The foundation pad for the event stand is put down by the client prior to delivery.