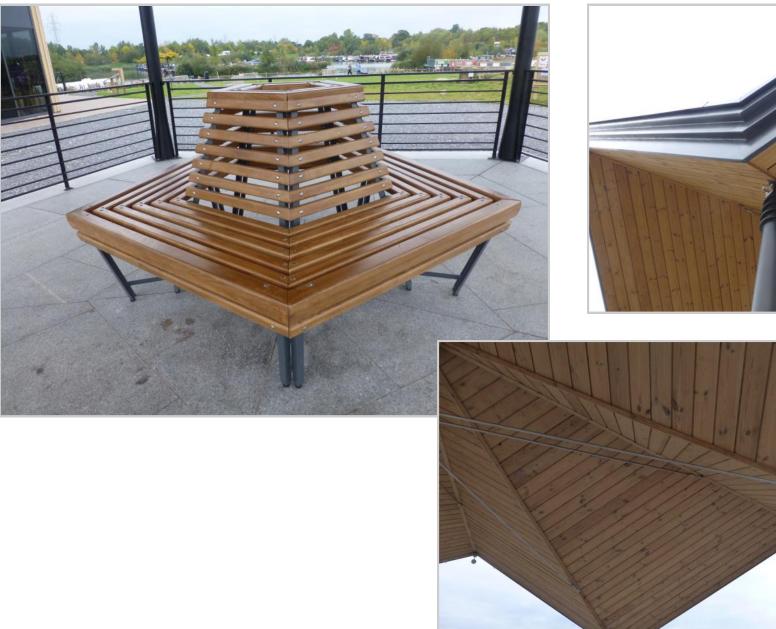

The angular design of the roof echoes the shape of the marina building.

The foundation pad for the event stand is put down by the client prior to delivery.