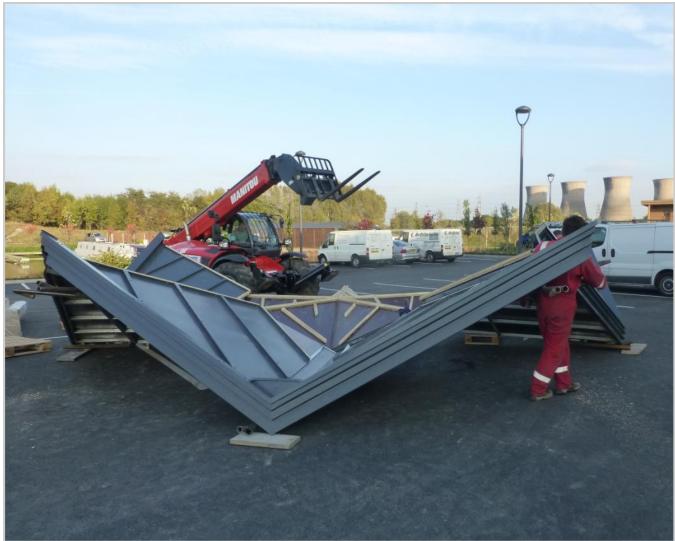

## Events Stand at Mercia Marina, Derbyshire

By Peter Weldon Iron Designs Ltd.

Mercia Marina is Europe's largest inland marina. http://www.merciamarina.co.uk/

Peter Weldon Iron Designs can design to your requirements with pencil sketches, Photoshop and DWG files. Custom mouldings can be created using our skilled model makers to replicate shields or motifs. The structure can be created from steel, cast iron, cast bronze, copper, aluminium, fibreglass and timber. The following images illustrate the events stand at Mercia Marina in Derbyshire, Europe's largest inland marina.