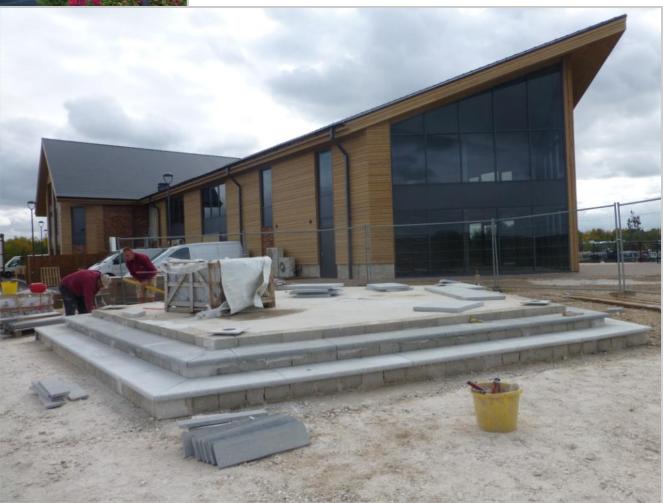

The angular design of the roof echoes the shape of the marina building.

The foundation pad for the event stand is put down by the client prior to delivery.