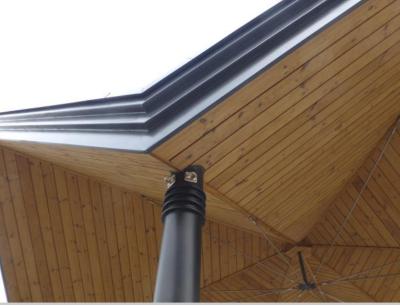

The angular design of the roof echoes the shape of the marina building.

The foundation pad for the event stand is put down by the client prior to delivery.