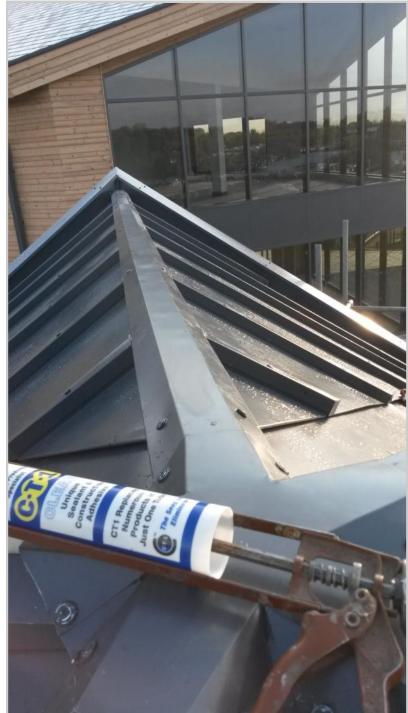

The angular design of the roof echoes the shape of the marina building.

The foundation pad for the event stand is put down by the client prior to delivery.