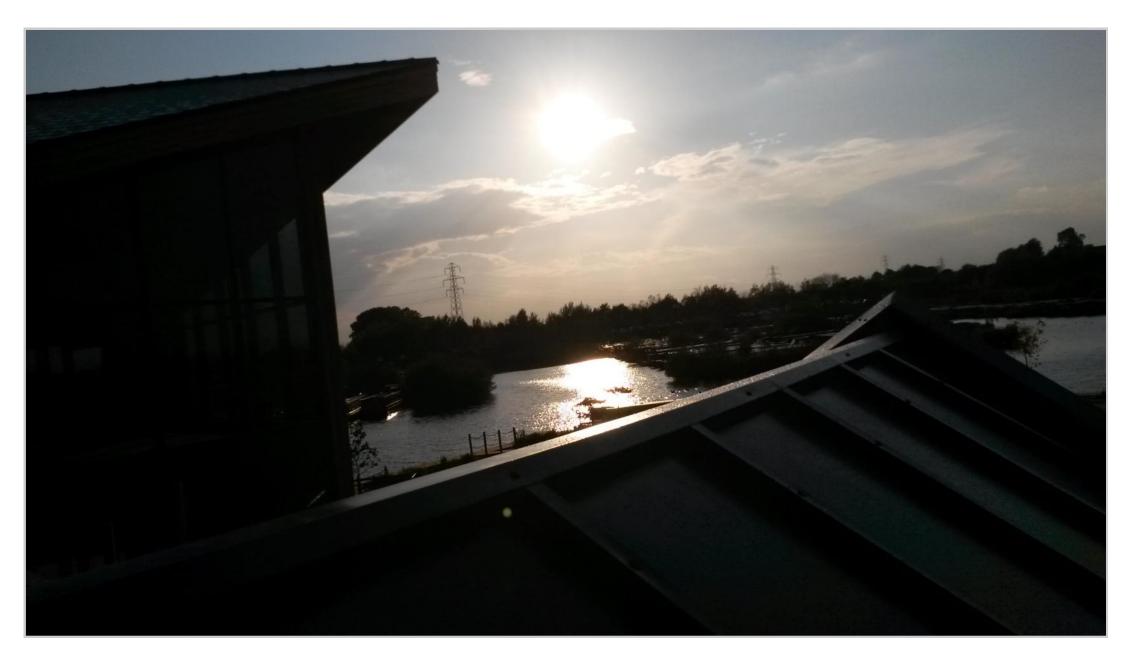

The angular design of the roof echoes the shape of the marina building.

The foundation pad for the event stand is put down by the client prior to delivery.