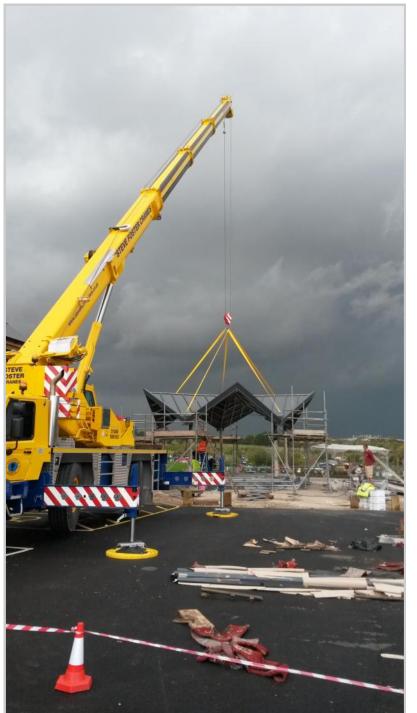

## Events Stand at Mercia Marina, Derbyshire

By Peter Weldon Iron Designs Ltd.

Mercia Marina is Europe's largest inland marina. http://www.merciamarina.co.uk/

Peter Weldon Iron Designs can design to your requirements with pencil sketches, Photoshop and DWG files. Custom mouldings can be created using our skilled model makers to replicate shields or motifs. The structure can be created from steel, cast iron, cast bronze, copper, aluminium, fibreglass and timber. The following images illustrate the events stand at Mercia Marina in Derbyshire, Europe's largest inland marina.