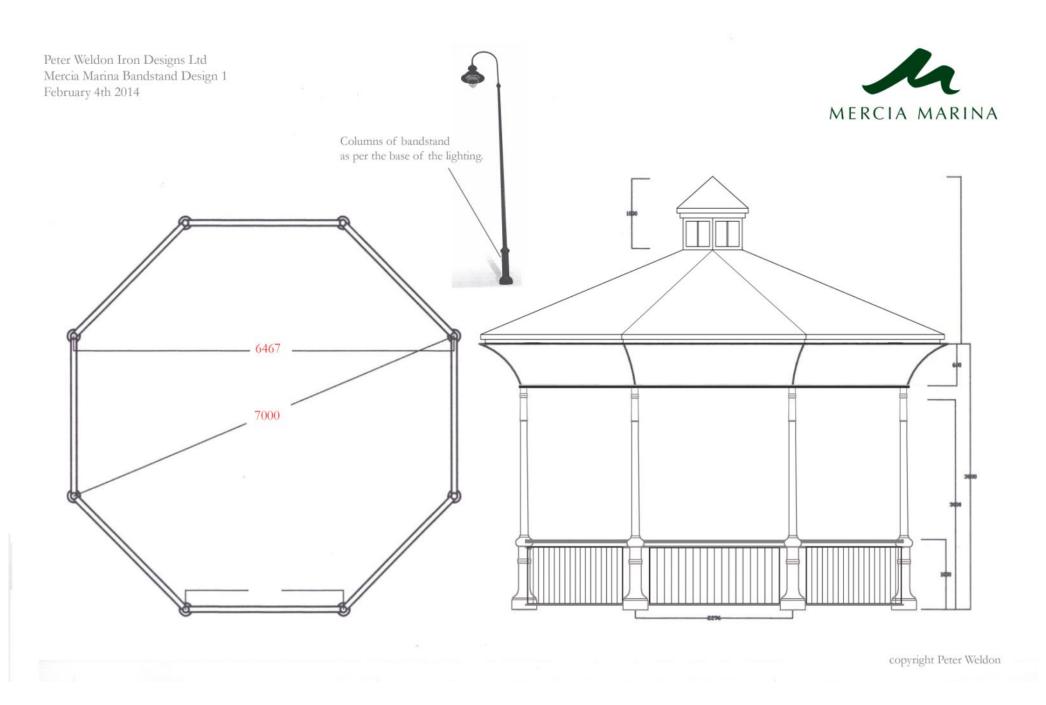

## Events Stand at Mercia Marina, Derbyshire

By Peter Weldon Iron Designs Ltd.

Mercia Marina is Europe's largest inland marina. http://www.merciamarina.co.uk/

Peter Weldon Iron Designs can design to your requirements with pencil sketches, Photoshop and DWG files. Custom mouldings can be created using our skilled model makers to replicate shields or motifs. The structure can be created from steel, cast iron, cast bronze, copper, aluminium, fibreglass and timber. The following images illustrate the events stand at Mercia Marina in Derbyshire, Europe's largest inland marina.